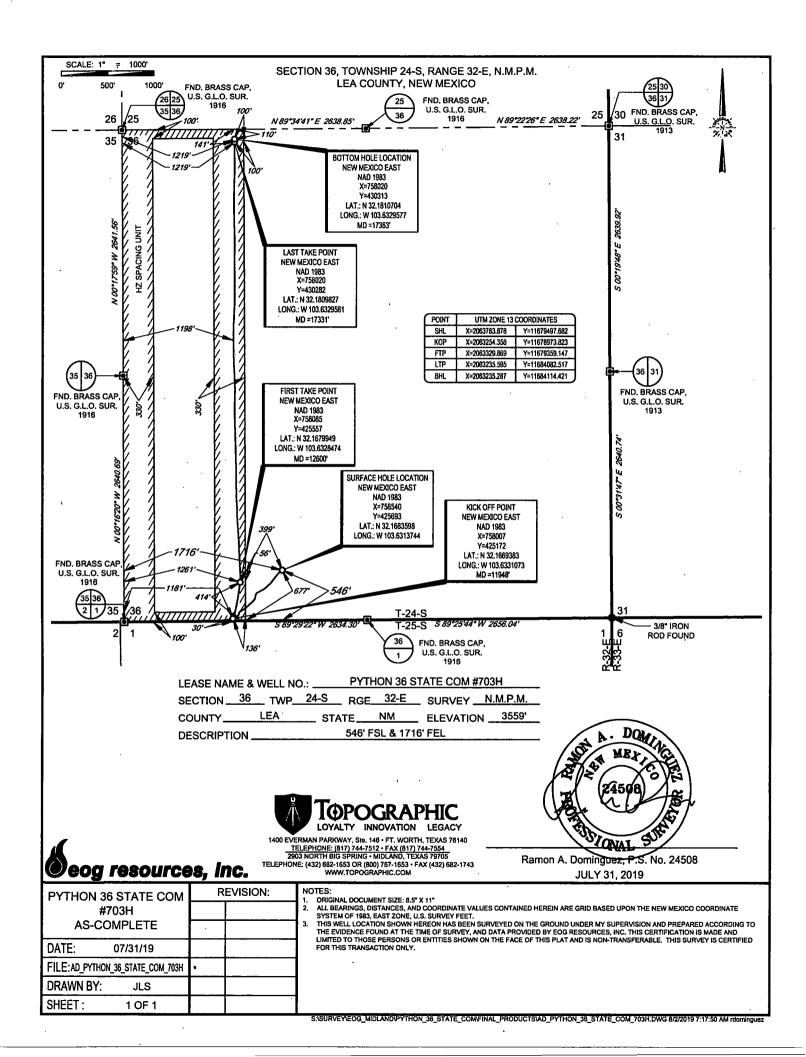

| District I<br>1625 N. French Dr., Hobbs, NM 88240<br>Phone: (575) 393-6161 Fax: (575) 393-0720<br>District III<br>811 S. First St., Artesia, NM 88210<br>Phone: (575) 748-1283 Fax: (575) 748-9720<br>District III<br>1000 Rio Brazos Road, Aztec, NM 87410<br>Phone: (505) 334-6178 Fax: (505) 334-6170<br>District IV<br>1220 S. St. Francis Dr., Santa Fe, NM 87505<br>Phone: (505) 476-3460 Fax: (505) 476-3462 |                          |                                                   |                                       | State of New Mexico<br>Energy, Minerals & Natural Resources<br>Department<br>OIL CONSERVATION DIVISION<br>1220 South Sty Francis Dr.<br>Santa Fe, Nov 87505 < 019 |        |                  |               |                | FORM C-102<br>Revised August 1, 2011<br>Submit one copy to appropriate<br>District Office |        |  |
|---------------------------------------------------------------------------------------------------------------------------------------------------------------------------------------------------------------------------------------------------------------------------------------------------------------------------------------------------------------------------------------------------------------------|--------------------------|---------------------------------------------------|---------------------------------------|-------------------------------------------------------------------------------------------------------------------------------------------------------------------|--------|------------------|---------------|----------------|-------------------------------------------------------------------------------------------|--------|--|
| WELL LOCATION AND ACREAGE DEDICATION PLAT                                                                                                                                                                                                                                                                                                                                                                           |                          |                                                   |                                       |                                                                                                                                                                   |        |                  |               |                |                                                                                           |        |  |
| <sup>1</sup> API Number<br>30-025- <b>45696</b>                                                                                                                                                                                                                                                                                                                                                                     |                          |                                                   |                                       | <sup>2</sup> Pool Code <sup>3</sup> Pool Name<br>98180 W-025 G-09 S253309 <b>P</b>                                                                                |        |                  |               |                |                                                                                           |        |  |
| <sup>4</sup> Property Code                                                                                                                                                                                                                                                                                                                                                                                          |                          |                                                   | <sup>5</sup> Property Name            |                                                                                                                                                                   |        |                  |               |                | Well Number                                                                               |        |  |
| 320555                                                                                                                                                                                                                                                                                                                                                                                                              |                          | PYTHON 36 STATE COM                               |                                       |                                                                                                                                                                   |        |                  |               |                | 703H                                                                                      |        |  |
| <sup>7</sup> OGRID No.<br>7277                                                                                                                                                                                                                                                                                                                                                                                      |                          | <sup>9</sup> Operator Name<br>EOG RESOURCES, INC. |                                       |                                                                                                                                                                   |        |                  |               |                | <sup>9</sup> Elevation<br>3559'                                                           |        |  |
| 7377                                                                                                                                                                                                                                                                                                                                                                                                                |                          |                                                   | · · · · · · · · · · · · · · · · · · · |                                                                                                                                                                   |        |                  |               |                |                                                                                           |        |  |
| <sup>10</sup> Surface Location                                                                                                                                                                                                                                                                                                                                                                                      |                          |                                                   |                                       |                                                                                                                                                                   |        |                  |               |                |                                                                                           |        |  |
| UL or lot no.                                                                                                                                                                                                                                                                                                                                                                                                       |                          | Township                                          | Range                                 | Lot Idn                                                                                                                                                           |        | North/South line | Feet from the | East/West line |                                                                                           | County |  |
| N                                                                                                                                                                                                                                                                                                                                                                                                                   | 36                       | 24-S                                              | 32-E                                  | -                                                                                                                                                                 | 546'   | SOUTH            | 1716'         | WE             | ST                                                                                        | LEA    |  |
| <sup>11</sup> Bottom Hole Location If Different From Surface                                                                                                                                                                                                                                                                                                                                                        |                          |                                                   |                                       |                                                                                                                                                                   |        |                  |               |                |                                                                                           |        |  |
| UL or lot no.                                                                                                                                                                                                                                                                                                                                                                                                       |                          |                                                   | Range Lot Idn                         |                                                                                                                                                                   |        | North/South line | Feet from the | East/West line |                                                                                           | County |  |
| D                                                                                                                                                                                                                                                                                                                                                                                                                   | 36                       | 24-S                                              | 32-E                                  | -                                                                                                                                                                 | 10'    | NORTH            | 1219'         | WEST           |                                                                                           | LEA    |  |
| <sup>12</sup> Dedicated Acres<br>160.00                                                                                                                                                                                                                                                                                                                                                                             | <sup>13</sup> Joint or 1 | Infill <sup>14</sup> Co                           | onsolidation Code                     | <sup>15</sup> Ord                                                                                                                                                 | NSL-78 | 69               |               |                |                                                                                           |        |  |