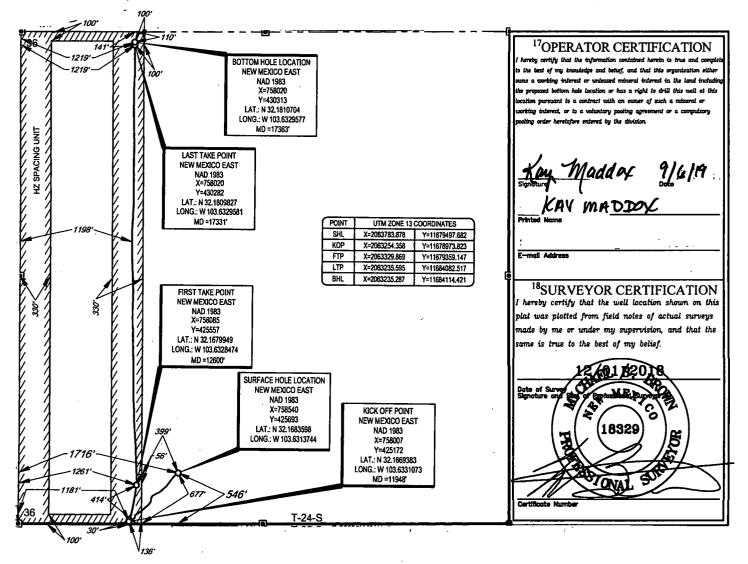

| District I<br>1625 N. French Dr., Hobbs, NM 88240<br>Phone: (575) 393-6161 Fax: (575) 393-0720<br>District III<br>811 S. First St., Artesia, NM 88210<br>Phone: (575) 748-1283 Fax: (575) 748-9720<br>District III<br>1000 Rio Brazos Road, Aztec, NM 87410<br>Phone: (505) 334-6178 Fax: (505) 334-6170<br>District IV<br>1220 S. St. Francis Dr., Santa Fe, NM 87505<br>Phone: (505) 476-3460 Fax: (505) 476-3462 |                          |                                                   |                                       | State of New Mexico<br>Energy, Minerals & Natural Resources<br>Department<br>OIL CONSERVATION DIVISION<br>1220 South Sty Francis Dr.<br>Santa Fe, Nov 87505 < 019 |        |                  |               |                | FORM C-102<br>Revised August 1, 2011<br>Submit one copy to appropriate<br>District Office |        |  |
|---------------------------------------------------------------------------------------------------------------------------------------------------------------------------------------------------------------------------------------------------------------------------------------------------------------------------------------------------------------------------------------------------------------------|--------------------------|---------------------------------------------------|---------------------------------------|-------------------------------------------------------------------------------------------------------------------------------------------------------------------|--------|------------------|---------------|----------------|-------------------------------------------------------------------------------------------|--------|--|
| WELL LOCATION AND ACREAGE DEDICATION PLAT                                                                                                                                                                                                                                                                                                                                                                           |                          |                                                   |                                       |                                                                                                                                                                   |        |                  |               |                |                                                                                           |        |  |
| <sup>1</sup> API Number<br>30-025- <b>45696</b>                                                                                                                                                                                                                                                                                                                                                                     |                          |                                                   |                                       | <sup>2</sup> Pool Code <sup>3</sup> Pool Name<br>98180 W-025 G-09 S253309 <b>P</b>                                                                                |        |                  |               |                |                                                                                           |        |  |
| <sup>4</sup> Property Code                                                                                                                                                                                                                                                                                                                                                                                          |                          |                                                   | <sup>5</sup> Property Name            |                                                                                                                                                                   |        |                  |               |                | Well Number                                                                               |        |  |
| 320555                                                                                                                                                                                                                                                                                                                                                                                                              |                          | PYTHON 36 STATE COM                               |                                       |                                                                                                                                                                   |        |                  |               |                | 703H                                                                                      |        |  |
| <sup>7</sup> OGRID No.<br>7277                                                                                                                                                                                                                                                                                                                                                                                      |                          | <sup>9</sup> Operator Name<br>EOG RESOURCES, INC. |                                       |                                                                                                                                                                   |        |                  |               |                | <sup>9</sup> Elevation<br>3559'                                                           |        |  |
| 7377                                                                                                                                                                                                                                                                                                                                                                                                                |                          |                                                   | · · · · · · · · · · · · · · · · · · · |                                                                                                                                                                   |        |                  |               |                |                                                                                           |        |  |
| <sup>10</sup> Surface Location                                                                                                                                                                                                                                                                                                                                                                                      |                          |                                                   |                                       |                                                                                                                                                                   |        |                  |               |                |                                                                                           |        |  |
| UL or lot no.                                                                                                                                                                                                                                                                                                                                                                                                       |                          | Township                                          | Range                                 | Lot Idn                                                                                                                                                           |        | North/South line | Feet from the | East/West line |                                                                                           | County |  |
| N                                                                                                                                                                                                                                                                                                                                                                                                                   | 36                       | 24-S                                              | 32-E                                  | -                                                                                                                                                                 | 546'   | SOUTH            | 1716'         | WE             | ST                                                                                        | LEA    |  |
| <sup>11</sup> Bottom Hole Location If Different From Surface                                                                                                                                                                                                                                                                                                                                                        |                          |                                                   |                                       |                                                                                                                                                                   |        |                  |               |                |                                                                                           |        |  |
| UL or lot no.                                                                                                                                                                                                                                                                                                                                                                                                       |                          |                                                   | Range Lot Idn                         |                                                                                                                                                                   |        | North/South line | Feet from the | East/West line |                                                                                           | County |  |
| D                                                                                                                                                                                                                                                                                                                                                                                                                   | 36                       | 24-S                                              | 32-E                                  | -                                                                                                                                                                 | 10'    | NORTH            | 1219'         | WEST           |                                                                                           | LEA    |  |
| <sup>12</sup> Dedicated Acres<br>160.00                                                                                                                                                                                                                                                                                                                                                                             | <sup>13</sup> Joint or 1 | Infill <sup>14</sup> Co                           | onsolidation Code                     | <sup>15</sup> Ord                                                                                                                                                 | NSL-78 | 69               |               |                |                                                                                           |        |  |