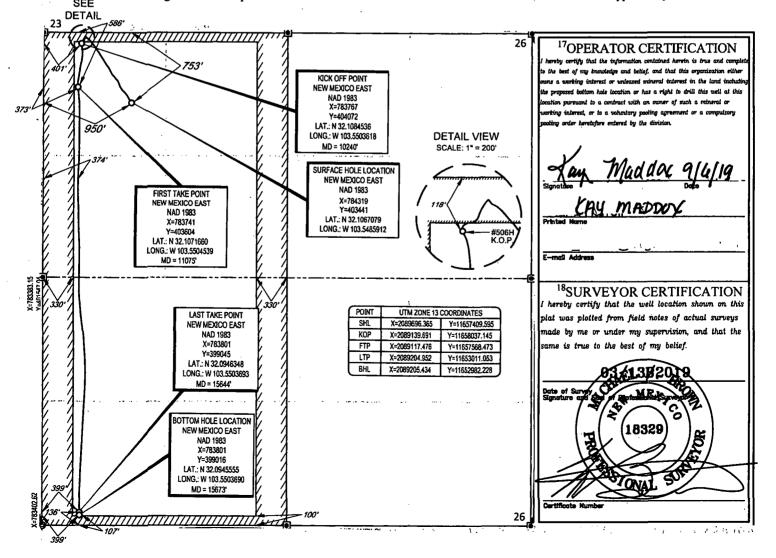

\_\_\_ AMENDED REPORT

<sup>3</sup>Pool Name

WELL LOCATION AND ACREAGE DEDICATION PLAT

<sup>2</sup>Pool Code

|                                     | 43 154            |                                          | 51020                             | İ          | Red Hills; Lower Bone Spring |                        |                    |                     |                  |  |
|-------------------------------------|-------------------|------------------------------------------|-----------------------------------|------------|------------------------------|------------------------|--------------------|---------------------|------------------|--|
| <sup>4</sup> Property Code<br>37858 |                   | SProperty Name  LOMAS ROJAS 26 STATE COM |                                   |            |                              |                        |                    |                     | Well Number 506H |  |
|                                     | 70GRID №.<br>7377 |                                          | Operator Name EOG RESOURCES, INC. |            |                              |                        |                    |                     | Elevation 3342   |  |
|                                     |                   |                                          |                                   |            | 10 Surface Loc               | cation                 |                    |                     |                  |  |
| UL or lot no.                       | Section 26        | Township<br>25-S                         | Range<br>33-E                     | Lot Ida    | Feet from the 753'           | North/South line NORTH | Feet from the 950' | East/West line WEST | LEA County       |  |
|                                     |                   |                                          | 11 <sub>B</sub>                   | ottom Hole | Location If Di               | fferent From Surf      | ice                |                     |                  |  |
| 117                                 | 0 -41             | - 1:                                     | D                                 | 1 -4 7 1 - | D 16 11                      | No at Cough line       | Past from the      | Fact/West line      | County           |  |

UL or lot no. Feet from the Township 3991 107' M 26 25-S 33-E SOUTH WEST LEA <sup>2</sup>Dedicated Acres Joint or Infill Order No 320.28

No allowable will be assigned to this completion until all interests have been consolidated or a non-standard unit has been approved by the division.