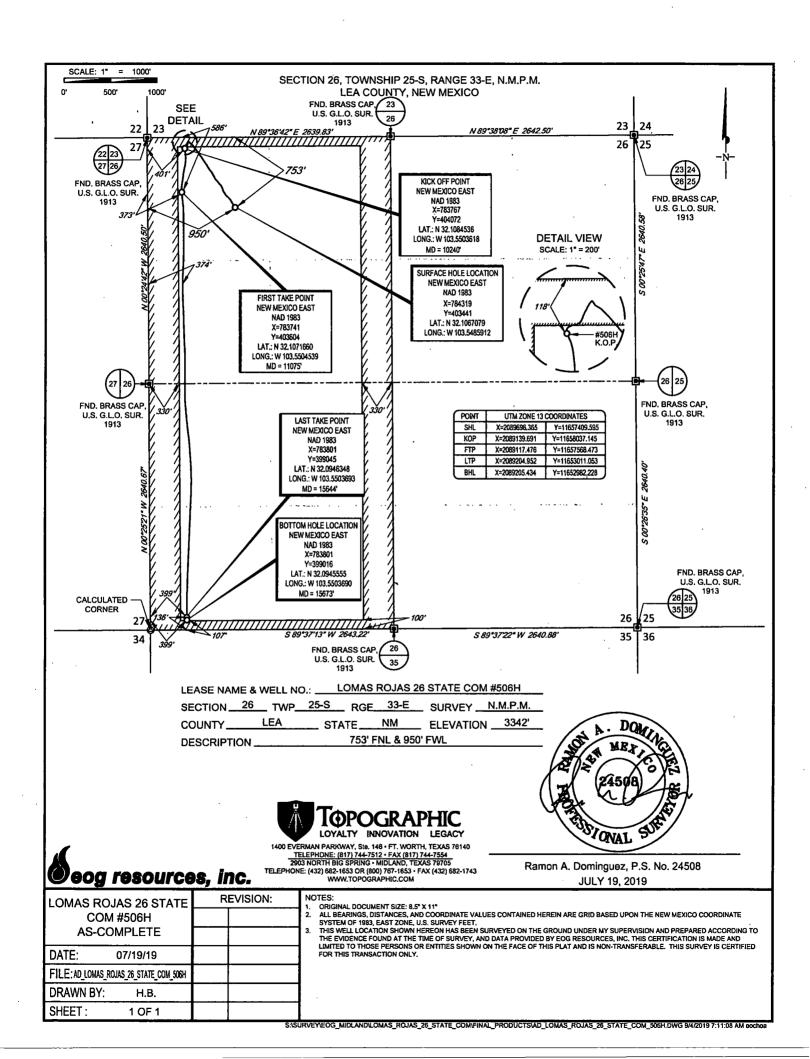

\_\_\_ AMENDED REPORT

<sup>3</sup>Pool Name

WELL LOCATION AND ACREAGE DEDICATION PLAT

<sup>2</sup>Pool Code

|                                     | 43 154            |                                          | 51020                             | İ          | Red Hills; Lower Bone Spring |                        |                    |                     |                  |  |
|-------------------------------------|-------------------|------------------------------------------|-----------------------------------|------------|------------------------------|------------------------|--------------------|---------------------|------------------|--|
| <sup>4</sup> Property Code<br>37858 |                   | SProperty Name  LOMAS ROJAS 26 STATE COM |                                   |            |                              |                        |                    |                     | Well Number 506H |  |
|                                     | 70GRID №.<br>7377 |                                          | Operator Name EOG RESOURCES, INC. |            |                              |                        |                    |                     | Elevation 3342   |  |
|                                     |                   |                                          |                                   |            | 10 Surface Loc               | cation                 |                    |                     |                  |  |
| UL or lot no.                       | Section 26        | Township<br>25-S                         | Range<br>33-E                     | Lot Ida    | Feet from the 753'           | North/South line NORTH | Feet from the 950' | East/West line WEST | LEA County       |  |
|                                     |                   |                                          | 11 <sub>B</sub>                   | ottom Hole | Location If Di               | fferent From Surf      | ice                |                     |                  |  |
| 117                                 | 0 -41             | - 1:                                     | D                                 | 1 -4 7 1 - | D 16 11                      | No at Cough line       | Past from the      | Fact/West line      | County           |  |

UL or lot no. Feet from the Township 3991 107' M 26 25-S 33-E SOUTH WEST LEA <sup>2</sup>Dedicated Acres Joint or Infill Order No 320.28

No allowable will be assigned to this completion until all interests have been consolidated or a non-standard unit has been approved by the division.