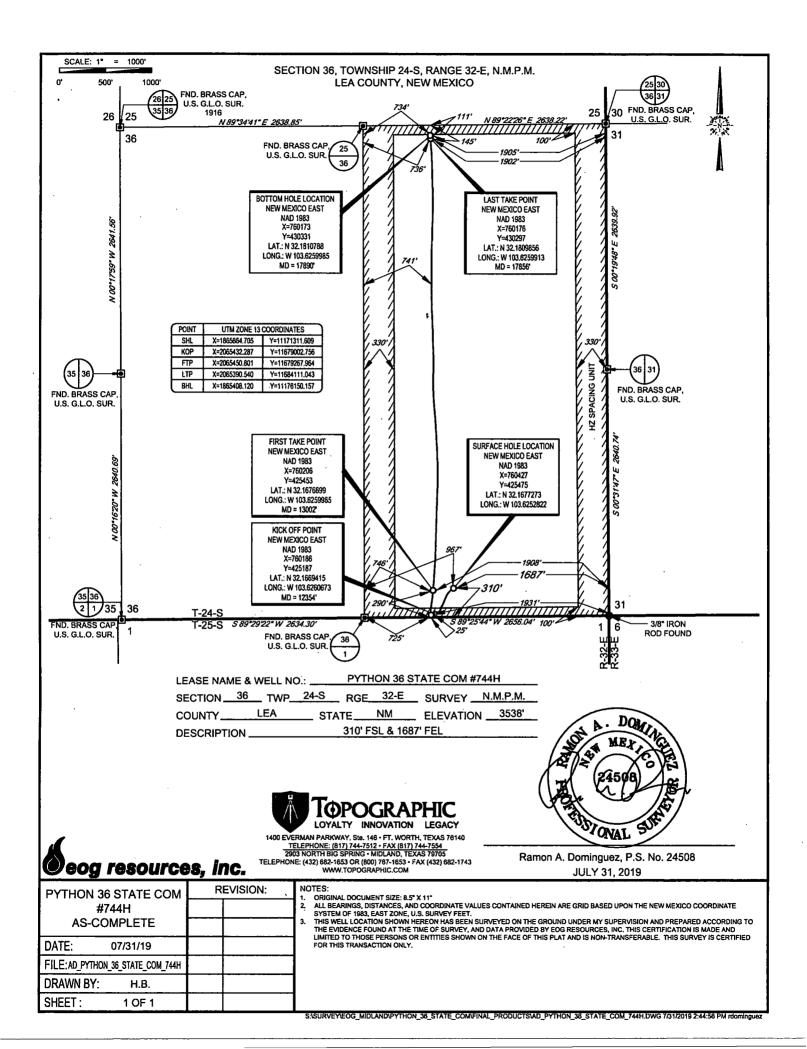

FORM C-102 Revised August 1, 2011 Submit one copy to appropriate District Office

AMENDED REPORT

|                                      | <sup>API Numbe</sup><br>30-025- | 46743                                             | <b>}</b>                                             | Pool Code<br>98180  |                           | <sup>3</sup> Pool Name<br>WC-025 G-09 S253309 <b>P</b> ;Upper Wolfcamp |                        |                        |                                 |  |
|--------------------------------------|---------------------------------|---------------------------------------------------|------------------------------------------------------|---------------------|---------------------------|------------------------------------------------------------------------|------------------------|------------------------|---------------------------------|--|
| <sup>1</sup> Property Code<br>325160 |                                 |                                                   | <sup>5</sup> Property Name<br><b>PYTHON 36 STATE</b> |                     |                           |                                                                        |                        | Well Number<br>744H    |                                 |  |
| <sup>7</sup> ogrid №.<br>7377        |                                 | <sup>8</sup> Operator Name<br>EOG RESOURCES, INC. |                                                      |                     |                           |                                                                        |                        |                        | <sup>9</sup> Elevation<br>3538' |  |
|                                      |                                 |                                                   |                                                      |                     | <sup>10</sup> Surface Lo  | cation                                                                 |                        |                        |                                 |  |
| UL or lot no.<br>O                   | Section<br>36                   | Township<br>24–S                                  | Range<br>32–E                                        | Lot Idn             | Feet from the <b>310'</b> | North/South line SOUTH                                                 | Feet from the 1687'    | East/West line<br>EAST | County<br>LEA                   |  |
|                                      |                                 |                                                   | <sup>11</sup> Bo                                     | ttom Hole           | Location If Di            | fferent From Surf                                                      | face                   |                        |                                 |  |
| UL or lot no.<br><b>B</b>            | Section<br>36                   | Township<br>24–S                                  | Range<br>32-E                                        | Lot Idn             | Feet from the             | North/South line NORTH                                                 | Feet from the<br>1905' | East/West line<br>EAST | County<br>LEA                   |  |
| Dedicated Acres<br>320.00            | <sup>13</sup> Joint or          | Infill <sup>14</sup> Cor                          | solidation Code                                      | <sup>15</sup> Order | No.                       |                                                                        | •                      |                        |                                 |  |