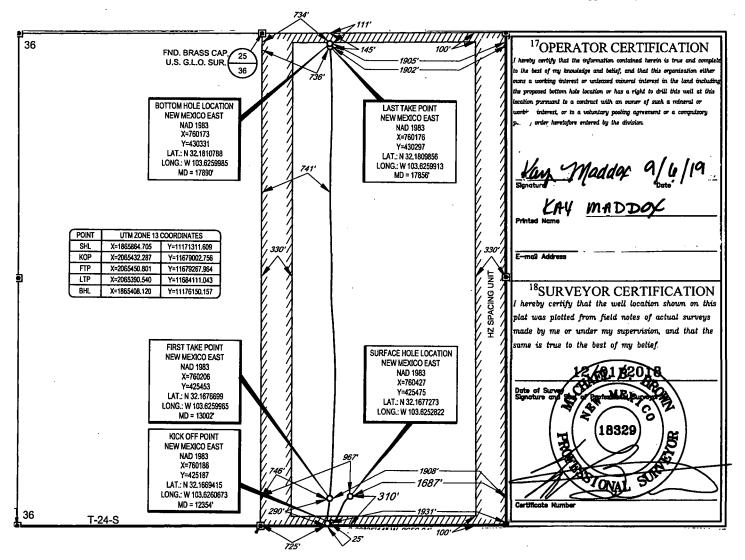

FORM C-102 Revised August 1, 2011 Submit one copy to appropriate District Office

AMENDED REPORT

|                                      | <sup>API Numbe</sup><br>30-025- | 46743                                             | <b>}</b>                                             | Pool Code<br>98180  |                           | <sup>3</sup> Pool Name<br>WC-025 G-09 S253309 <b>P</b> ;Upper Wolfcamp |                        |                        |                                 |  |
|--------------------------------------|---------------------------------|---------------------------------------------------|------------------------------------------------------|---------------------|---------------------------|------------------------------------------------------------------------|------------------------|------------------------|---------------------------------|--|
| <sup>1</sup> Property Code<br>325160 |                                 |                                                   | <sup>5</sup> Property Name<br><b>PYTHON 36 STATE</b> |                     |                           |                                                                        |                        | Well Number<br>744H    |                                 |  |
| <sup>7</sup> ogrid №.<br>7377        |                                 | <sup>8</sup> Operator Name<br>EOG RESOURCES, INC. |                                                      |                     |                           |                                                                        |                        |                        | <sup>9</sup> Elevation<br>3538' |  |
|                                      |                                 |                                                   |                                                      |                     | <sup>10</sup> Surface Lo  | cation                                                                 |                        |                        |                                 |  |
| UL or lot no.<br>O                   | Section<br>36                   | Township<br>24–S                                  | Range<br>32–E                                        | Lot Idn             | Feet from the <b>310'</b> | North/South line SOUTH                                                 | Feet from the 1687'    | East/West line<br>EAST | County<br>LEA                   |  |
|                                      |                                 |                                                   | <sup>11</sup> Bo                                     | ttom Hole           | Location If Di            | fferent From Surf                                                      | face                   |                        |                                 |  |
| UL or lot no.<br><b>B</b>            | Section<br>36                   | Township<br>24–S                                  | Range<br>32-E                                        | Lot Idn             | Feet from the             | North/South line NORTH                                                 | Feet from the<br>1905' | East/West line<br>EAST | County<br>LEA                   |  |
| Dedicated Acres<br>320.00            | <sup>13</sup> Joint or          | Infill <sup>14</sup> Cor                          | solidation Code                                      | <sup>15</sup> Order | No.                       |                                                                        | •                      |                        |                                 |  |