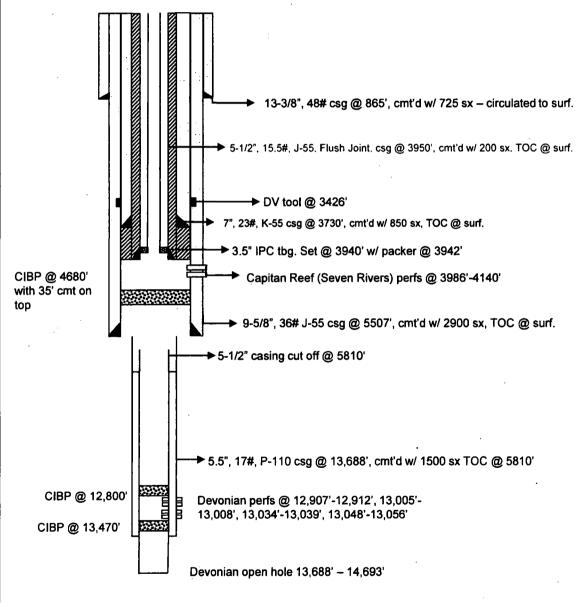

# Lea Unit #8D

LOCATION: Sec 12, T20S, R34E

FIELD:

LEA

GL:

10/14/2013

LEASE:

**LEA UNIT** 

KB:

DATE:

COUNTY:

**LEA** 

SPUD DATE:

12/30/83

BY:

MAL

STATE:

**NEW MEXICO** 

API No: 30-025-02431

3674'

3693'

LOCATION: 1905' FSL & 810' FWL, SEC. 12, T20S, R34E

PBTD: 4645'

TD: 14,693'