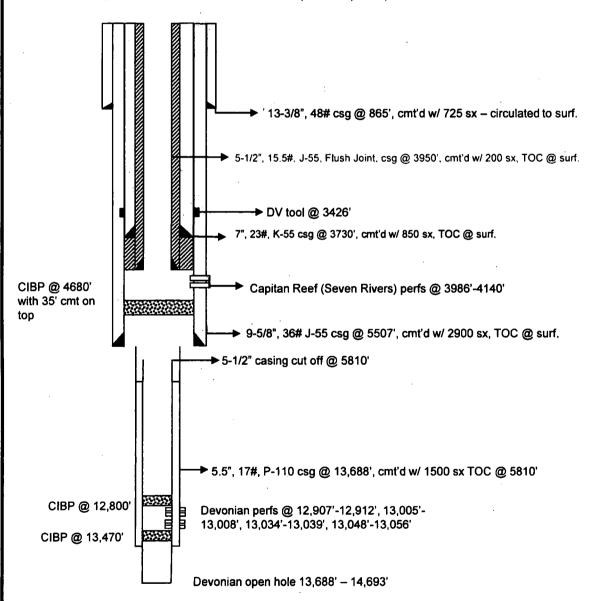

# Lea Unit #8D

LOCATION: Sec 12, T20S, R34E

FIELD:

LEA

GL:

3674'

DATE:

10/14/2013

LEASE:

KB:

COUNTY:

**LEA UNIT** 

SPUD DATE:

36931 12/30/83

BY:

MAL

STATE:

LEA **NEW MEXICO** 

API No: 30-025-02431

LOCATION: 810' FNL & 1980' FEL, SEC. 12, T20S, R34E

PBTD: 4645'

TD: 14,693'