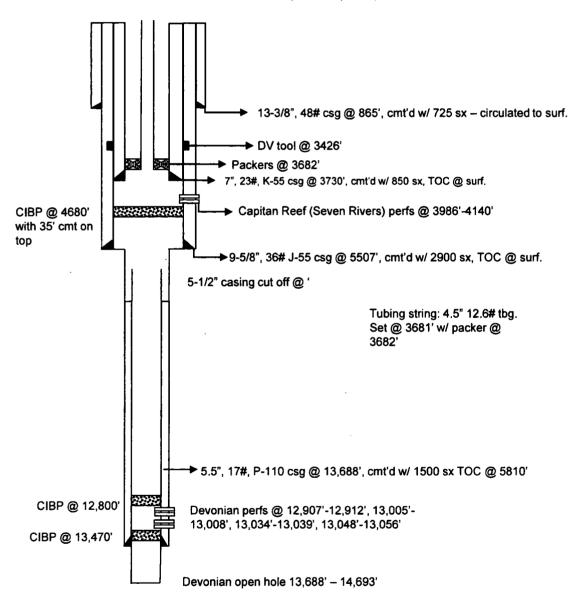

# Lea Unit #8D

LOCATION: Sec 12, T20S, R34E

FIELD:

LEA

GL:

DATE:

10/14/2013

LEASE:

**LEA UNIT** 

KB: 3693'

COUNTY:

LEA

SPUD DATE:

12/30/83

3674'

STATE:

**NEW MEXICO** 

API No: 30-025-02431

BY: MAL

LOCATION:

810' FNL & 1980' FEL, SEC. 12, T20S, R34E

PBTD: 4645'

TD: 14,693'