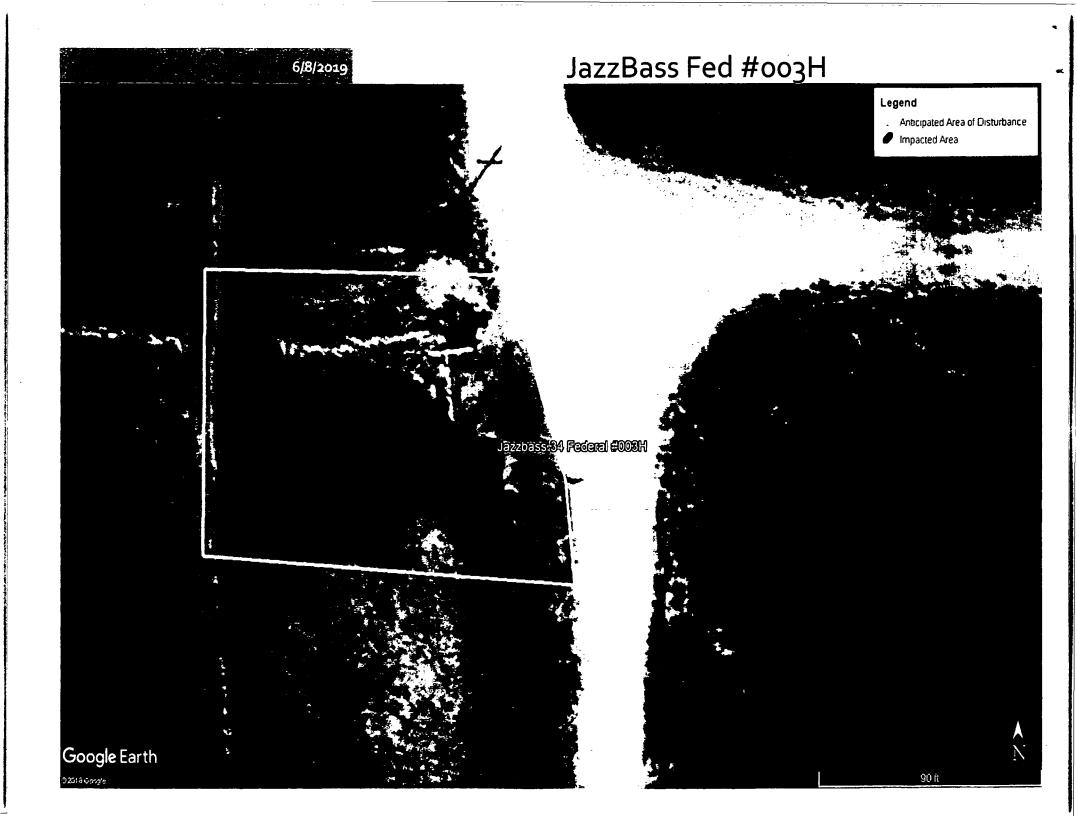

| Notice of Intent     Acidize     Deepen       Alter Casing     Hydraulic Fracturing       Casing Renair     New Construction                                                                                                                                                                                                                                                                                                                                                                                                                                                                                                                                                                                                                                                                                                                                                                                                                                                                                                                                                                                                                                                                                                                                                                                                                                                                                                                                                                                                                                                                                                                                                                                                                                                                                                                                                                                                                                                                                                                                          | 19       7. If Unit of CA/Agreement, Name and/or No.         10       8. Well Name and No. Jazzbass 34 Federal #003H         9. API Well No. 30-025-27916         9. API Well No. 30-025-27916         9. I0. Field and Pool or Exploratory Area         Talco WC025 G08 S2535340         11. Country or Parish, State         Lea County, NM         5. OF NOTICE, REPORT OR OTHER DATA         PE OF ACTION |
|-----------------------------------------------------------------------------------------------------------------------------------------------------------------------------------------------------------------------------------------------------------------------------------------------------------------------------------------------------------------------------------------------------------------------------------------------------------------------------------------------------------------------------------------------------------------------------------------------------------------------------------------------------------------------------------------------------------------------------------------------------------------------------------------------------------------------------------------------------------------------------------------------------------------------------------------------------------------------------------------------------------------------------------------------------------------------------------------------------------------------------------------------------------------------------------------------------------------------------------------------------------------------------------------------------------------------------------------------------------------------------------------------------------------------------------------------------------------------------------------------------------------------------------------------------------------------------------------------------------------------------------------------------------------------------------------------------------------------------------------------------------------------------------------------------------------------------------------------------------------------------------------------------------------------------------------------------------------------------------------------------------------------------------------------------------------------|---------------------------------------------------------------------------------------------------------------------------------------------------------------------------------------------------------------------------------------------------------------------------------------------------------------------------------------------------------------------------------------------------------------|
| SUBMIT IN TRIPLICATE - Other instructions on the Centre of Submit in TRIPLICATE - Other instructions on the Centre of Submit in TRIPLICATE - Other instructions on the Centre of Submit in Tripe of Well         I. Type of Well       Image: Gas Well in the Other         2. Name of Operator COG Operating, LLC       Other         3a. Address 2208 W. Main St. Artesia, NM 88210       3b. Phone No. (include area code)         4. Location of Well (Footage, Sec., T.R.M., or Survey Description)       Sec 34, T25S, R35E, SWSE 660FSL 1980FEL         12. CHECK THE APPROPRIATE BOX(ES) TO INDICATE NATURE OF SUBMISSION         TYPE OF SUBMISSION         TYPE         Image: Construction of Intent       Image: Construction of Participation         Construction         Construction         Construction         Construction                                                                                                                                                                                                                                                                                                                                                                                                                                                                                                                                                                                                                                                                                                                                                                                                                                                                                                                                                                                                                                                                                                                                                                                                                        | 7. If Unit of CA/Agreement, Name and/or No.<br>8. Well Name and No. Jazzbass 34 Federal #003H<br>9. API Well No. 30-025-27916<br>10. Field and Pool or Exploratory Area<br>Talco WC025 G08 S2535340<br>11. Country or Parish, State<br>Lea County, NM<br>5. OF NOTICE, REPORT OR OTHER DATA<br>PE OF ACTION                                                                                                   |
| Image: Construction of Superation of Well       Gas Well       Other         2. Name of Operator COG Operating, LLC         3a. Address       2208 W. Main St. Artesia, NM 88210       3b. Phone No. (include area code)         4. Location of Well (Footage, Sec., T.,R.,M., or Survey Description)       Sec 34, T25S, R35E, SWSE 660FSL 1980FEL         12. CHECK THE APPROPRIATE BOX(ES) TO INDICATE NATURE OF SUBMISSION         TYPE OF SUBMISSION       TYPE         Image: Construction of Intent       Acidize       Deepen         Alter Casing       Hydraulic Fracturing         Cosing Remain       New Construction                                                                                                                                                                                                                                                                                                                                                                                                                                                                                                                                                                                                                                                                                                                                                                                                                                                                                                                                                                                                                                                                                                                                                                                                                                                                                                                                                                                                                                    | S. Well Name and No. Jazzbass 34 Federal #003H     S. API Well No. 30-025-27916     I0. Field and Pool or Exploratory Area     Talco WC025 G08 S2535340     I1. Country or Parish, State     Lea County, NM     GOF NOTICE, REPORT OR OTHER DATA PE OF ACTION                                                                                                                                                 |
| Image: Construction of Superation of Well       Gas Well       Other         2. Name of Operator COG Operating, LLC         3a. Address       2208 W. Main St. Artesia, NM 88210       3b. Phone No. (include area code)         4. Location of Well (Footage, Sec., T.,R.,M., or Survey Description)       Sec 34, T25S, R35E, SWSE 660FSL 1980FEL         12. CHECK THE APPROPRIATE BOX(ES) TO INDICATE NATURE OF SUBMISSION         TYPE OF SUBMISSION       TYPE         Image: Construction of Intent       Acidize       Deepen         Alter Casing       Hydraulic Fracturing         Cosing Remain       New Construction                                                                                                                                                                                                                                                                                                                                                                                                                                                                                                                                                                                                                                                                                                                                                                                                                                                                                                                                                                                                                                                                                                                                                                                                                                                                                                                                                                                                                                    | S. Well Name and No. Jazzbass 34 Federal #003H     S. API Well No. 30-025-27916     I0. Field and Pool or Exploratory Area     Talco WC025 G08 S2535340     I1. Country or Parish, State     Lea County, NM     GOF NOTICE, REPORT OR OTHER DATA PE OF ACTION                                                                                                                                                 |
| 3a. Address       2208 W. Main St.<br>Artesia, NM 88210       3b. Phone No. (include area code)         4. Location of Well (Footage, Sec., T.,R.,M., or Survey Description)       (575) 748-2010         Sec 34, T25S, R35E, SWSE 660FSL 1980FEL       12. CHECK THE APPROPRIATE BOX(ES) TO INDICATE NATURE OF         TYPE OF SUBMISSION       TYPE         Image: Construction of Intent       Acidize       Deepen         Alter Casing       Hydraulic Fracturing         Image: Construction       New Construction                                                                                                                                                                                                                                                                                                                                                                                                                                                                                                                                                                                                                                                                                                                                                                                                                                                                                                                                                                                                                                                                                                                                                                                                                                                                                                                                                                                                                                                                                                                                             | 10. Field and Pool or Exploratory Area     Talco WC025 G08 S2535340     11. Country or Parish, State     Lea County, NM     GOF NOTICE, REPORT OR OTHER DATA     PE OF ACTION                                                                                                                                                                                                                                 |
| 3a. Address       2208 W. Main St.<br>Artesia, NM 88210       3b. Phone No. (include area code)         4. Location of Well (Footage, Sec., T.,R.,M., or Survey Description)       (575) 748-2010         Sec 34, T25S, R35E, SWSE 660FSL 1980FEL       12. CHECK THE APPROPRIATE BOX(ES) TO INDICATE NATURE OF         TYPE OF SUBMISSION       TYPE         Image: Construction of Intent       Acidize       Deepen         Alter Casing       Hydraulic Fracturing         Image: Construction       New Construction                                                                                                                                                                                                                                                                                                                                                                                                                                                                                                                                                                                                                                                                                                                                                                                                                                                                                                                                                                                                                                                                                                                                                                                                                                                                                                                                                                                                                                                                                                                                             | 10. Field and Pool or Exploratory Area     Talco WC025 G08 S2535340     11. Country or Parish, State     Lea County, NM     GOF NOTICE, REPORT OR OTHER DATA     PE OF ACTION                                                                                                                                                                                                                                 |
| 4. Location of Well (Footage, Sec., T.R.,M., or Survey Description)         Sec 34, T25S, R35E, SWSE 660FSL 1980FEL         12. CHECK THE APPROPRIATE BOX(ES) TO INDICATE NATURE OF         TYPE OF SUBMISSION         TYPE OF SUBMISSION         TYPE         Acidize         Deepen         Alter Casing         Hydraulic Fracturing         Casing Renair                                                                                                                                                                                                                                                                                                                                                                                                                                                                                                                                                                                                                                                                                                                                                                                                                                                                                                                                                                                                                                                                                                                                                                                                                                                                                                                                                                                                                                                                                                                                                                                                                                                                                                         | 11. Country or Parish, State<br>Lea County, NM<br>OF NOTICE, REPORT OR OTHER DATA<br>PE OF ACTION                                                                                                                                                                                                                                                                                                             |
| Sec 34, T25S, R35E, SWSE 660FSL 1980FEL                                                                                                                                                                                                                                                                                                                                                                                                                                                                                                                                                                                                                                                                                                                                                                                                                                                                                                                                                                                                                                                                                                                                                                                                                                                                                                                                                                                                                                                                                                                                                                                                                                                                                                                                                                                                                                                                                                                                                                                                                               | Lea County, NM<br>OF NOTICE, REPORT OR OTHER DATA<br>PE OF ACTION                                                                                                                                                                                                                                                                                                                                             |
| TYPE OF SUBMISSION     TYPE       Image: Construction of Intent     Image: Construction of Constructi | PE OF ACTION                                                                                                                                                                                                                                                                                                                                                                                                  |
| TYPE OF SUBMISSION     TYPE       Image: Construction of Intent     Image: Construction of Constructi | PE OF ACTION                                                                                                                                                                                                                                                                                                                                                                                                  |
| Notice of Intent     Acidize     Deepen       Alter Casing     Hydraulic Fracturing       Casing Renair     New Construction                                                                                                                                                                                                                                                                                                                                                                                                                                                                                                                                                                                                                                                                                                                                                                                                                                                                                                                                                                                                                                                                                                                                                                                                                                                                                                                                                                                                                                                                                                                                                                                                                                                                                                                                                                                                                                                                                                                                          |                                                                                                                                                                                                                                                                                                                                                                                                               |
| Alter Casing Hydraulic Fracturing                                                                                                                                                                                                                                                                                                                                                                                                                                                                                                                                                                                                                                                                                                                                                                                                                                                                                                                                                                                                                                                                                                                                                                                                                                                                                                                                                                                                                                                                                                                                                                                                                                                                                                                                                                                                                                                                                                                                                                                                                                     | Production (Start/Resume) Water Shut-Off                                                                                                                                                                                                                                                                                                                                                                      |
| Casing Repair New Construction                                                                                                                                                                                                                                                                                                                                                                                                                                                                                                                                                                                                                                                                                                                                                                                                                                                                                                                                                                                                                                                                                                                                                                                                                                                                                                                                                                                                                                                                                                                                                                                                                                                                                                                                                                                                                                                                                                                                                                                                                                        | Reclamation Well Integrity                                                                                                                                                                                                                                                                                                                                                                                    |
| Subsequent Report                                                                                                                                                                                                                                                                                                                                                                                                                                                                                                                                                                                                                                                                                                                                                                                                                                                                                                                                                                                                                                                                                                                                                                                                                                                                                                                                                                                                                                                                                                                                                                                                                                                                                                                                                                                                                                                                                                                                                                                                                                                     | Recomplete  Other                                                                                                                                                                                                                                                                                                                                                                                             |
| Final Abandonment Notice Convert to Injection Plug Back                                                                                                                                                                                                                                                                                                                                                                                                                                                                                                                                                                                                                                                                                                                                                                                                                                                                                                                                                                                                                                                                                                                                                                                                                                                                                                                                                                                                                                                                                                                                                                                                                                                                                                                                                                                                                                                                                                                                                                                                               | Temporarily Abandon Water Disposal                                                                                                                                                                                                                                                                                                                                                                            |
| is ready for final inspection.)<br>Remediation: New surface disturbance required for remediation of an off-site flowline rele<br>Please see attached plat for anticipated surface disturbance boundaries (approx. 0.3 acro                                                                                                                                                                                                                                                                                                                                                                                                                                                                                                                                                                                                                                                                                                                                                                                                                                                                                                                                                                                                                                                                                                                                                                                                                                                                                                                                                                                                                                                                                                                                                                                                                                                                                                                                                                                                                                            |                                                                                                                                                                                                                                                                                                                                                                                                               |
| 14. I hereby certify that the foregoing is true and correct. Name (Printed/Typed) Sheldon L. Hitchcock HSE Coord Title                                                                                                                                                                                                                                                                                                                                                                                                                                                                                                                                                                                                                                                                                                                                                                                                                                                                                                                                                                                                                                                                                                                                                                                                                                                                                                                                                                                                                                                                                                                                                                                                                                                                                                                                                                                                                                                                                                                                                | rdinator                                                                                                                                                                                                                                                                                                                                                                                                      |
| Signature Shelden fein Date                                                                                                                                                                                                                                                                                                                                                                                                                                                                                                                                                                                                                                                                                                                                                                                                                                                                                                                                                                                                                                                                                                                                                                                                                                                                                                                                                                                                                                                                                                                                                                                                                                                                                                                                                                                                                                                                                                                                                                                                                                           | 06/20/2019                                                                                                                                                                                                                                                                                                                                                                                                    |
| THE SPACE FOR FEDERAL OR STA                                                                                                                                                                                                                                                                                                                                                                                                                                                                                                                                                                                                                                                                                                                                                                                                                                                                                                                                                                                                                                                                                                                                                                                                                                                                                                                                                                                                                                                                                                                                                                                                                                                                                                                                                                                                                                                                                                                                                                                                                                          | TATE OFICE USE                                                                                                                                                                                                                                                                                                                                                                                                |
| Approved by       Title         Conditions of approval, if any, are attached. Approval of this notice does not warrant or certify that the applicant holds legal or equitable title to those rights in the subject lease which would entitle the applicant to conduct operations thereon.       Office         Title 18 U.S.C Section 1001 and Title 43 U.S.C Section 1212, make it a crime for any person knowing! any false, fictitious or fraudulent statements or representations as to any matter within its jurisdiction.       (Instructions on page 2)                                                                                                                                                                                                                                                                                                                                                                                                                                                                                                                                                                                                                                                                                                                                                                                                                                                                                                                                                                                                                                                                                                                                                                                                                                                                                                                                                                                                                                                                                                        | SALT Date 8-30-19<br>CFO<br>gly and willfully to make to any department or agency of the United State                                                                                                                                                                                                                                                                                                         |