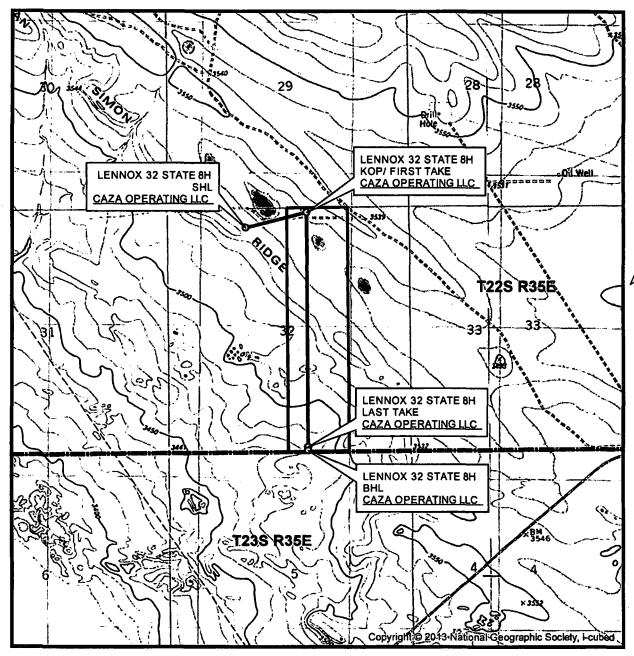

## **LOCATION VERIFICATION MAP**

SEC. 32 TWP. 22-S RGE. 35-E

SURVEY: N.M.P.M.

COUNTY: LEA

OPERATOR: CAZA OPERATING LLC DESCRIPTION: 422' FNL & 1750' FWL

ELEVATION: 3534'

**LEASE: LENNOX 32 STATE** 

U.S.G.S. TOPOGRAPHIC MAP: SAN SIMON SINK, NM.

1 " = 2,000 ' CONTOUR INTERVAL = 10'

SHEET 2 OF 3

PREPARED BY: R-SQUARED GLOBAL, LLC 1309 LOUISVILLE AVENUE, MONROE, LA 71201 318-323-6900 OFFICE

JOB No. R4017\_001\_D