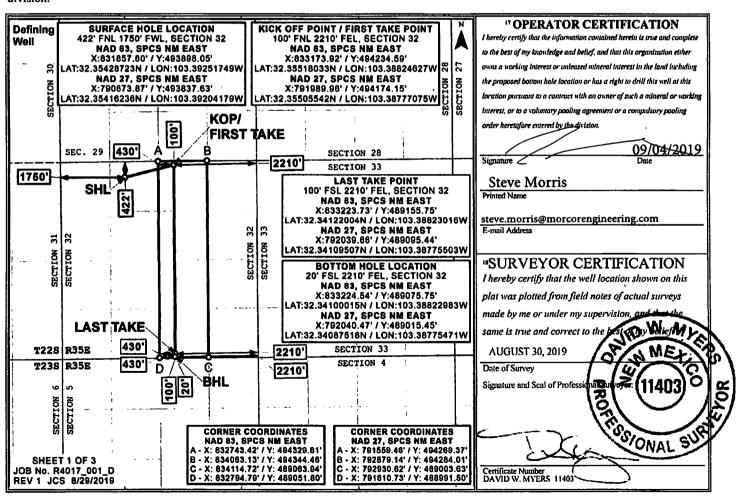

☐ AMENDED REPORT

WELL LOCATION AND ACREAGE DEDICATION PLAT

| '                     | API Numbe                  | r             | - 1             | ' Pool Code            |                         |                  | ' Pool Nan    | ne .           |        |  |  |
|-----------------------|----------------------------|---------------|-----------------|------------------------|-------------------------|------------------|---------------|----------------|--------|--|--|
| 30-025-45             | 306                        |               |                 | 24250                  | ŀ                       | FEATH            | ERSTONE; 1    | BONE SPRIN     | G      |  |  |
| <sup>4</sup> Property | <sup>4</sup> Property Code |               | 5 Property Name |                        |                         |                  |               |                |        |  |  |
| 3901                  | 39019                      |               | LENNOX 32 STATE |                        |                         |                  |               |                |        |  |  |
| <sup>7</sup> OGRID №. |                            |               | 9               | <sup>9</sup> Elevation |                         |                  |               |                |        |  |  |
| 2490                  | 99                         |               |                 | 3534'                  |                         |                  |               |                |        |  |  |
|                       |                            |               |                 |                        | <sup>10</sup> Surface I | ocation          |               |                |        |  |  |
| UL or lot no.         | Section                    | Township      | Range           | Lot Idn                | Feet from the           | North/South line | Feet from the | East/West line | County |  |  |
| С                     | 32                         | 22S           | 35E             | ĺ                      | 422                     | NORTH            | 1750          | WEST           | LEA    |  |  |
|                       |                            |               | " Bott          | tom Hol                | e Location If           | Different Fron   | 1 Surface     |                |        |  |  |
| UL or lot no.         | Section                    | Township      | Range           | Lot Idn                | Feet from the           | North/South line | Feet from the | East/West line | County |  |  |
| 0                     | 32                         | 22S           | 35E             |                        | 20                      | SOUTH            | 2210          | EAST           | LEA    |  |  |
| 12 Dedicated Acre     | s 13 Joint o               | r Infill 14 ( | Consolidation C | ode 15 Oro             | der No.                 |                  |               |                |        |  |  |

No allowable will be assigned to this completion until all interests have been consolidated or a non-standard unit has been approved by the division.