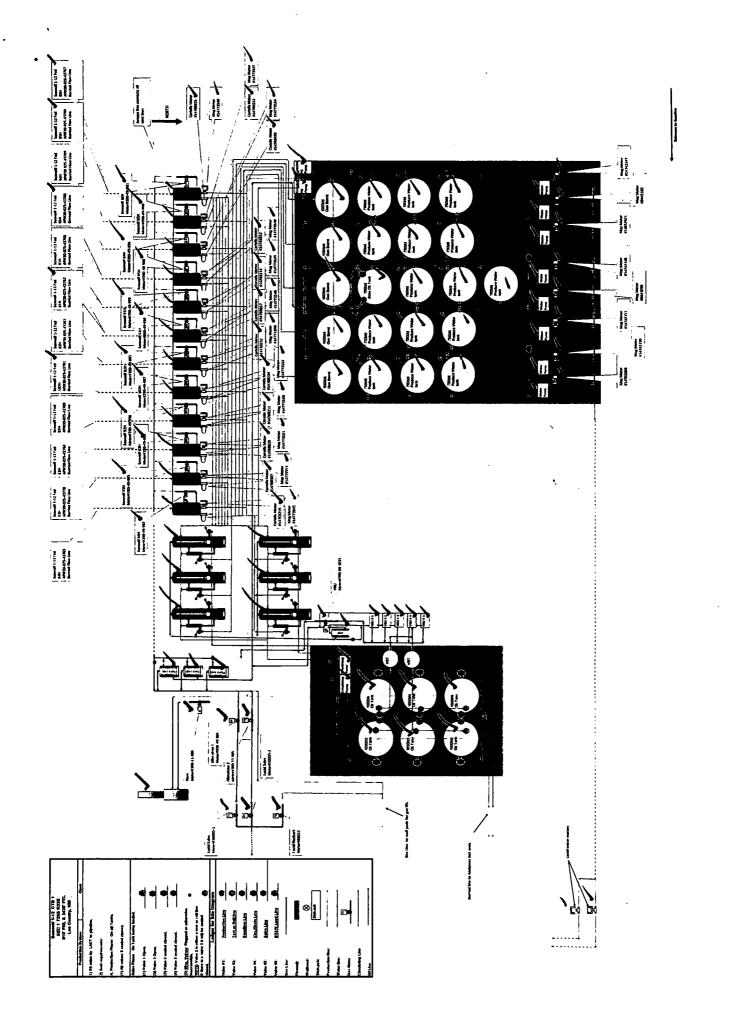

| Form 3160-5                                                                                                                               |                                   | •                                                     |                                                                                                       |                                              |                                                                              |                      |
|-------------------------------------------------------------------------------------------------------------------------------------------|-----------------------------------|-------------------------------------------------------|-------------------------------------------------------------------------------------------------------|----------------------------------------------|------------------------------------------------------------------------------|----------------------|
| (June 2015) UNITED STATES<br>DEPARTMENT OF THE INTERIOR OCD Hobbe                                                                         |                                   |                                                       |                                                                                                       |                                              | FORM APPROVED<br>OMB NO. 1004-0137<br>Expires: January 31, 2018              |                      |
| BUREAU OF LAND MANAGEMENT                                                                                                                 |                                   |                                                       |                                                                                                       |                                              | 5. Lease Serial No.<br>NMNM114988                                            |                      |
| Do not use this form for proposals to drill or to re-enter an abandoned well. Use form 3160-3 (APD) for such proposals.                   |                                   |                                                       |                                                                                                       |                                              | 6. If Indian, Allottee or Tribe Name                                         |                      |
|                                                                                                                                           |                                   |                                                       |                                                                                                       |                                              | 7. If Unit or CA/Agreement, Name and/or No.                                  |                      |
| 1. Type of Well<br>Soli Well Gas Well Oth                                                                                                 | AUG 2 1 2019                      |                                                       |                                                                                                       | 8. Well Name and No.<br>SEAWOLF 1-12 FED 81H |                                                                              |                      |
|                                                                                                                                           |                                   |                                                       | RECEIV                                                                                                | ED                                           | 9. API Well No.<br>30-025-43762-00-S1                                        |                      |
| 3a. Address<br>333 WEST SHERIDAN AVENUE<br>OKLAHOMA CITY, OK 73102                                                                        |                                   | 3b. Phone No. (include area code)<br>Ph: 575-748-1829 |                                                                                                       |                                              | 10. Field and Pool or Exploratory Area<br>WC025G09S253336D-UPPER WC          |                      |
| 4. Location of Well (Footage, Sec., T., R., M., or Survey Description)                                                                    |                                   | )                                                     |                                                                                                       |                                              | 11. County or Parish, State                                                  |                      |
| Sec 1 T26S R33E NWNW 200<br>32.079185 N Lat, 103.533432                                                                                   |                                   |                                                       |                                                                                                       | LEA COUNTY, NM                               |                                                                              |                      |
| 12. CHECK THE AI                                                                                                                          | PPROPRIATE BOX(ES)                | TO INDICA                                             | TE NATURE O                                                                                           | F NOTICE                                     | , REPORT, OR OTH                                                             | IER DATA             |
| TYPE OF SUBMISSION                                                                                                                        | TYPE OF ACTION                    |                                                       |                                                                                                       |                                              |                                                                              |                      |
| □ Notice of Intent                                                                                                                        | Acidize Deepen                    |                                                       |                                                                                                       | Produc                                       | Production (Start/Resume) Uter Shut-Off                                      |                      |
| -                                                                                                                                         | Alter Casing                      | 🗖 Hyd                                                 | Hydraulic Fracturing                                                                                  |                                              | nation                                                                       | Well Integrity       |
| Subsequent Report                                                                                                                         | Casing Repair                     |                                                       | Construction                                                                                          | 🗖 Recom                                      | Recomplete     B Other       Transaction Abardance     Site Facility Diagram |                      |
| Final Abandonment Notice                                                                                                                  | Change Plans Convert to Injection |                                                       |                                                                                                       | □ Tempo<br>□ Water                           | rarily Abandon                                                               | m/Security Plan      |
| Attached is the gas lift diagram and updated CTB site diagram.                                                                            |                                   |                                                       |                                                                                                       |                                              | AUG - 5 AUG - 5 A                                                            | 2019<br>NAGEMENT     |
| 14. I hereby certify that the foregoing is                                                                                                | Electronic Submission #           | 476209 verifie<br>3Y PRODUCT                          | d by the BLM We<br>ON COMPAN, se                                                                      | II Information                               | n System<br>bbs                                                              |                      |
| Committed to AFMSS for processing by<br>Name(Printed/Typed) SHEILA FISHER                                                                 |                                   |                                                       | TON COMPAN, sent to the Hobbs<br>SCILLA PEREZ on 08/01/2019 (19PP2720SE)<br>Title FIELD ADMIN SUPPORT |                                              |                                                                              |                      |
| Signature (Electronic Submission) Date                                                                                                    |                                   |                                                       |                                                                                                       | 019                                          |                                                                              |                      |
|                                                                                                                                           | THIS SPACE FO                     | OR FEDERA                                             | L OR STATE                                                                                            | OFFICE L                                     | JSE                                                                          |                      |
| Approved By                                                                                                                               |                                   |                                                       | Title                                                                                                 |                                              |                                                                              | Date                 |
| Conditions of approval, if any, are attache<br>certify that the applicant holds legal or equiviliant would entitle the applicant to condu | Office                            |                                                       |                                                                                                       |                                              |                                                                              |                      |
| Title 18 U.S.C. Section 1001 and Title 43<br>States any false, fictitious or fraudulent                                                   | U.S.C. Section 1212, make it a    |                                                       |                                                                                                       | willfully to n                               | nake to any department or                                                    | agency of the United |
| (Instructions on page 2)                                                                                                                  | ISED ** BLM REVISEI               |                                                       |                                                                                                       | I REVISE                                     | D ** BLM REVISE                                                              | D** KA               |
|                                                                                                                                           |                                   |                                                       |                                                                                                       |                                              |                                                                              |                      |
|                                                                                                                                           |                                   |                                                       |                                                                                                       |                                              |                                                                              |                      |