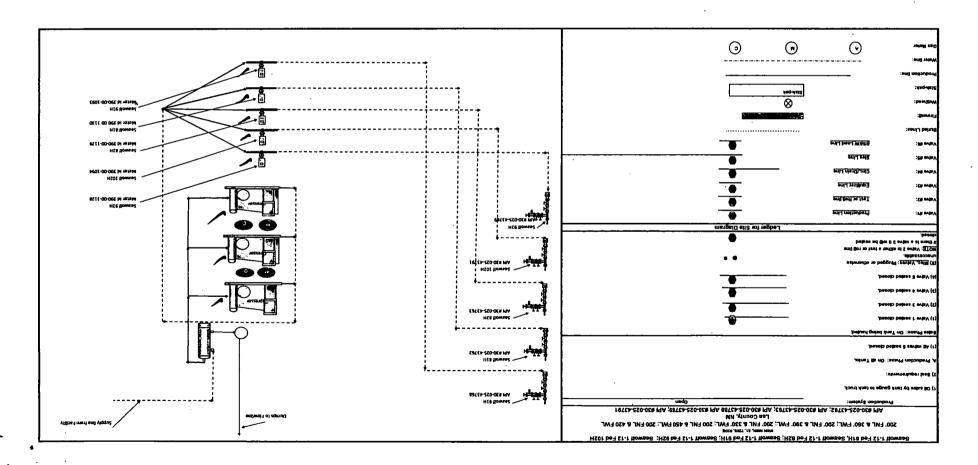

| Form 3160-5                                                                                                                               |                                   | •                                                     |                                                                                                       |                                              |                                                                              |                      |
|-------------------------------------------------------------------------------------------------------------------------------------------|-----------------------------------|-------------------------------------------------------|-------------------------------------------------------------------------------------------------------|----------------------------------------------|------------------------------------------------------------------------------|----------------------|
| (June 2015) UNITED STATES<br>DEPARTMENT OF THE INTERIOR OCD Hobbe                                                                         |                                   |                                                       |                                                                                                       |                                              | FORM APPROVED<br>OMB NO. 1004-0137<br>Expires: January 31, 2018              |                      |
| BUREAU OF LAND MANAGEMENT                                                                                                                 |                                   |                                                       |                                                                                                       |                                              | 5. Lease Serial No.<br>NMNM114988                                            |                      |
| Do not use this form for proposals to drill or to re-enter an abandoned well. Use form 3160-3 (APD) for such proposals.                   |                                   |                                                       |                                                                                                       |                                              | 6. If Indian, Allottee or Tribe Name                                         |                      |
|                                                                                                                                           |                                   |                                                       |                                                                                                       |                                              | 7. If Unit or CA/Agreement, Name and/or No.                                  |                      |
| 1. Type of Well<br>Soli Well Gas Well Oth                                                                                                 | AUG 2 1 2019                      |                                                       |                                                                                                       | 8. Well Name and No.<br>SEAWOLF 1-12 FED 81H |                                                                              |                      |
|                                                                                                                                           |                                   |                                                       | RECEIV                                                                                                | ED                                           | 9. API Well No.<br>30-025-43762-00-S1                                        |                      |
| 3a. Address<br>333 WEST SHERIDAN AVENUE<br>OKLAHOMA CITY, OK 73102                                                                        |                                   | 3b. Phone No. (include area code)<br>Ph: 575-748-1829 |                                                                                                       |                                              | 10. Field and Pool or Exploratory Area<br>WC025G09S253336D-UPPER WC          |                      |
| 4. Location of Well (Footage, Sec., T., R., M., or Survey Description)                                                                    |                                   | )                                                     |                                                                                                       |                                              | 11. County or Parish, State                                                  |                      |
| Sec 1 T26S R33E NWNW 200<br>32.079185 N Lat, 103.533432                                                                                   |                                   |                                                       |                                                                                                       | LEA COUNTY, NM                               |                                                                              |                      |
| 12. CHECK THE AI                                                                                                                          | PPROPRIATE BOX(ES)                | TO INDICA                                             | TE NATURE O                                                                                           | F NOTICE                                     | , REPORT, OR OTH                                                             | IER DATA             |
| TYPE OF SUBMISSION                                                                                                                        | TYPE OF ACTION                    |                                                       |                                                                                                       |                                              |                                                                              |                      |
| □ Notice of Intent                                                                                                                        | Acidize Deepen                    |                                                       |                                                                                                       | Produc                                       | Production (Start/Resume) Uter Shut-Off                                      |                      |
| -                                                                                                                                         | Alter Casing                      | 🗖 Hyd                                                 | Hydraulic Fracturing                                                                                  |                                              | nation                                                                       | Well Integrity       |
| Subsequent Report                                                                                                                         | Casing Repair                     |                                                       | Construction                                                                                          | 🗖 Recom                                      | Recomplete     B Other       Transaction Abardance     Site Facility Diagram |                      |
| Final Abandonment Notice                                                                                                                  | Change Plans Convert to Injection |                                                       |                                                                                                       | □ Tempo<br>□ Water                           | rarily Abandon                                                               | m/Security Plan      |
| Attached is the gas lift diagram and updated CTB site diagram.                                                                            |                                   |                                                       |                                                                                                       |                                              | AUG - 5 AUG - 5 A                                                            | 2019<br>NAGEMENT     |
| 14. I hereby certify that the foregoing is                                                                                                | Electronic Submission #           | 476209 verifie<br>3Y PRODUCT                          | d by the BLM We<br>ON COMPAN, se                                                                      | II Information                               | n System<br>bbs                                                              |                      |
| Committed to AFMSS for processing by<br>Name(Printed/Typed) SHEILA FISHER                                                                 |                                   |                                                       | TON COMPAN, sent to the Hobbs<br>SCILLA PEREZ on 08/01/2019 (19PP2720SE)<br>Title FIELD ADMIN SUPPORT |                                              |                                                                              |                      |
| Signature (Electronic Submission) Date                                                                                                    |                                   |                                                       |                                                                                                       | 019                                          |                                                                              |                      |
|                                                                                                                                           | THIS SPACE FO                     | OR FEDERA                                             | L OR STATE                                                                                            | OFFICE L                                     | JSE                                                                          |                      |
| Approved By                                                                                                                               |                                   |                                                       | Title                                                                                                 |                                              |                                                                              | Date                 |
| Conditions of approval, if any, are attache<br>certify that the applicant holds legal or equiviliant would entitle the applicant to condu | Office                            |                                                       |                                                                                                       |                                              |                                                                              |                      |
| Title 18 U.S.C. Section 1001 and Title 43<br>States any false, fictitious or fraudulent                                                   | U.S.C. Section 1212, make it a    |                                                       |                                                                                                       | willfully to n                               | nake to any department or                                                    | agency of the United |
| (Instructions on page 2)                                                                                                                  | ISED ** BLM REVISEI               |                                                       |                                                                                                       | I REVISE                                     | D ** BLM REVISE                                                              | D** KA               |
|                                                                                                                                           |                                   |                                                       |                                                                                                       |                                              |                                                                              |                      |
|                                                                                                                                           |                                   |                                                       |                                                                                                       |                                              |                                                                              |                      |