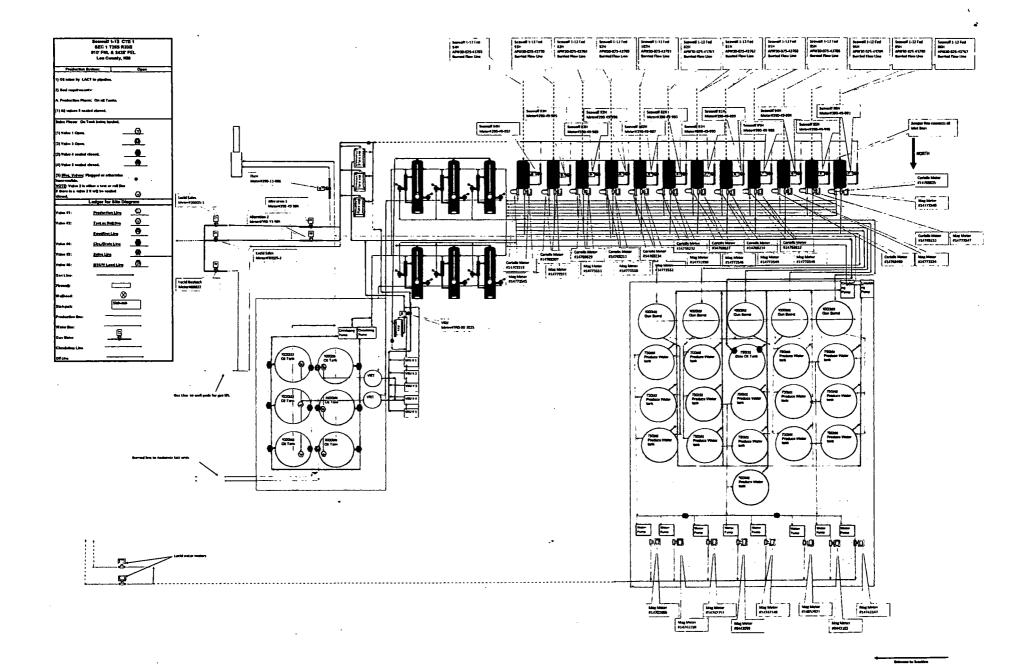

**SUNDRY NOTICES AND REPORTS ON WELLS** Do not use this form for proposals to drill or to re-enter an abandoned well. Use form 3160-3 (APD) for such proposals.

6. If Indian, Allottee or Tribe Name

| SUBMIT IN 1                                                                                                                                                                                                                                                                  | 7. If Unit or CA/Agree  8. Well Name and No. SEAWOLE 1-12 F                                                 | ement, Name and/or No.         |                                   |                                                                  |                                        |                                         |  |
|------------------------------------------------------------------------------------------------------------------------------------------------------------------------------------------------------------------------------------------------------------------------------|-------------------------------------------------------------------------------------------------------------|--------------------------------|-----------------------------------|------------------------------------------------------------------|----------------------------------------|-----------------------------------------|--|
| 1. Type of Well Gas Well Oth                                                                                                                                                                                                                                                 | ier                                                                                                         |                                | AUG 21                            | 2010                                                             | 8. Well Name and No.<br>SEAWOLF 1-12 F | EDERAL 84H                              |  |
| Name of Operator     DEVON ENERGY PRODUCT                                                                                                                                                                                                                                    | RECEN                                                                                                       | <i>2019</i>                    | 9. API Well No.<br>30-025-43765-0 | 0-S1                                                             |                                        |                                         |  |
| 3a. Address<br>333 WEST SHERIDAN AVEN<br>OKLAHOMA CITY, OK 73102                                                                                                                                                                                                             |                                                                                                             | (include area code<br>8-1829   | ED                                | 10. Field and Pool or Exploratory Area WC025G09S253336D-UPPER WC |                                        |                                         |  |
| 4. Location of Well (Footage, Sec., T                                                                                                                                                                                                                                        | , R., M., or Survey Description                                                                             |                                |                                   | 11. County or Parish,                                            | State                                  |                                         |  |
| Sec 1 T26S R33E NENW 160<br>32.079296 N Lat, 103.526436                                                                                                                                                                                                                      |                                                                                                             |                                | LEA COUNTY, I                     | NM                                                               |                                        |                                         |  |
| 12. CHECK THE AF                                                                                                                                                                                                                                                             | PPROPRIATE BOX(ES)                                                                                          | TO INDICA                      | TE NATURE O                       | F NOTICE,                                                        | REPORT, OR OTH                         | IER DATA                                |  |
| TYPE OF SUBMISSION                                                                                                                                                                                                                                                           | TYPE OF ACTION                                                                                              |                                |                                   |                                                                  |                                        |                                         |  |
| □ Notice of Intent                                                                                                                                                                                                                                                           | ☐ Acidize                                                                                                   | ☐ Dee                          | Deepen Production (Star           |                                                                  | ion (Start/Resume)                     | ☐ Water Shut-Off                        |  |
|                                                                                                                                                                                                                                                                              | ☐ Alter Casing                                                                                              | ☐ Hydraulic Fracturing ☐ Recla |                                   | Reclam                                                           | ation                                  | ■ Well Integrity                        |  |
| Subsequent Report                                                                                                                                                                                                                                                            | □ Casing Repair                                                                                             | ■ New Construction             |                                   | □ Recomp                                                         | olete                                  | Other                                   |  |
| ☐ Final Abandonment Notice                                                                                                                                                                                                                                                   | ☐ Change Plans                                                                                              | Plug                           | Plug and Abandon                  |                                                                  | arily Abandon                          | Site Facility Diagra<br>m/Security Plan |  |
|                                                                                                                                                                                                                                                                              | ☐ Convert to Injection                                                                                      | ☐ Plug Back ☐ \                |                                   | ■ Water I                                                        | ,                                      |                                         |  |
| following completion of the involved testing has been completed. Final At determined that the site is ready for final Production method change from Attached is the gas lift diagram.                                                                                        | pandonment Notices must be fil<br>inal inspection.<br>om flowing to gas lift.<br>In and updated CTB site of | requirements, includ           | ACCEPT  A  BUREAU                 | ED FOR RECOURTS TO SECURITY OF LAND MANAGEMI SBAD FIELD OFFICE   | ORD                                    |                                         |  |
| 14. I hereby certify that the foregoing is true and correct. Electronic Submission #476244 verified by the BLM Well Information System For DEVON ENERGY PRODUCTION COMPAN, sent to the Hobbs Committed to AFMSS for processing by PRISCILLA PEREZ on 08/01/2019 (19PP2733SE) |                                                                                                             |                                |                                   |                                                                  |                                        |                                         |  |
| Name (Printed/Typed) SHEILA F                                                                                                                                                                                                                                                | Title FIELD ADMIN SUPPORT                                                                                   |                                |                                   |                                                                  |                                        |                                         |  |
| Signature (Electronic S                                                                                                                                                                                                                                                      | Date 08/01/2                                                                                                | 2019                           |                                   |                                                                  |                                        |                                         |  |
|                                                                                                                                                                                                                                                                              | THIS SPACE FO                                                                                               | OR FEDERA                      | L OR STATE                        | OFFICE U                                                         | SE                                     |                                         |  |
| Approved By                                                                                                                                                                                                                                                                  | Title                                                                                                       | Title                          |                                   | Date                                                             |                                        |                                         |  |
| Conditions of approval, if any, are attache certify that the applicant holds legal or equ which would entitle the applicant to condu                                                                                                                                         | uitable title to those rights in the                                                                        | Office                         |                                   |                                                                  |                                        |                                         |  |
| Title 18 U.S.C. Section 1001 and Title 43 States any false, fictitious or fraudulent                                                                                                                                                                                         |                                                                                                             |                                |                                   |                                                                  | ake to any department or               | agency of the United                    |  |