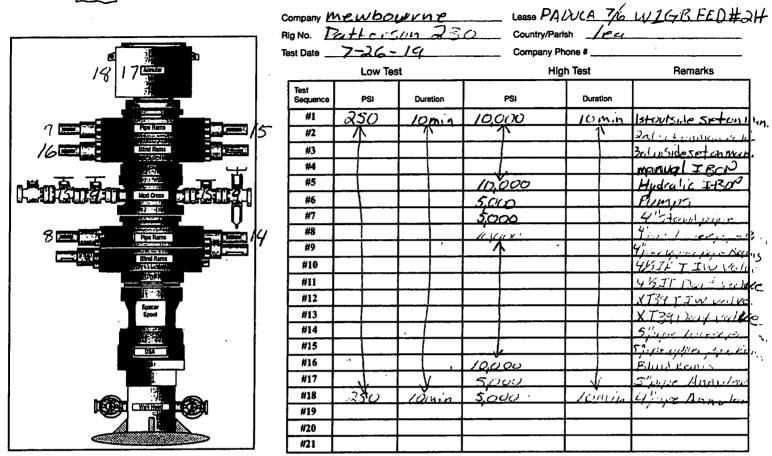

## B.O.P. Ram-Block & Iron Rentals, Inc.

| lig No. $\overline{L}$ | atters   | 101 23   | Country/P | arish /pc |                                         |
|------------------------|----------|----------|-----------|-----------|-----------------------------------------|
|                        |          | .19      |           | Phone #   |                                         |
|                        | Low Te   | st       | н         | ligh Test | Remarks                                 |
| Test<br>Sequence       | PSI      | Duration | PSi       | Duration  |                                         |
| #1                     | 250      | 10min    | 10,000    | 10 min    | Istoutside Setoni                       |
| #2                     | <b>小</b> | <b>T</b> | 7         | 1         | 2nd of conserved                        |
| #3                     |          |          |           |           | 3rd in Sido set con min.                |
| #4                     |          |          |           |           | MANUAL I BOD                            |
| #5                     |          |          | 10.000    |           | Hudralic Itsor                          |
| #6                     |          |          | 5.000     |           | FUMOS                                   |
| #7                     |          |          | 5,000     |           | 4" Hand wine                            |
| #8                     |          |          | RECEIVE   |           | 4/21 1 201 201                          |
| #9                     |          | 1 '      | 1         | -         | There was in secondary.                 |
| #10                    |          |          |           |           | 4157FT IN 16.11                         |
| #11                    |          |          |           |           | 4511 Dur - 1016                         |
| #12                    |          |          |           |           | XT34 TIW WILKE.                         |
| #13                    |          |          |           |           | XT291 Just will                         |
| #14                    |          | 1.       |           |           | 5 Beer lovery                           |
| #15                    |          | 1 1      |           |           | The cultier species                     |
| #16                    | "        |          | 10,000    |           | Blue Kone                               |
| #17                    |          |          | 5,000     | Ji        | 5" we Annulan                           |
| #18                    | 280      | 10min    | 5,000     | Jonin     | Cfrie Amules                            |
| #19                    |          |          |           |           | 1 7 7                                   |
|                        |          |          |           |           | † — — — — — — — — — — — — — — — — — — — |