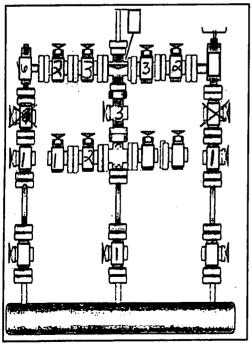

## B.O.P. Ram-Block & Iron Rentals, Inc.

| lig No. $\overline{L}$ | atters   | 101 23   | Country/P | arish /pc |                                         |
|------------------------|----------|----------|-----------|-----------|-----------------------------------------|
|                        |          | .19      |           | Phone #   |                                         |
|                        | Low Te   | st       | н         | ligh Test | Remarks                                 |
| Test<br>Sequence       | PSI      | Duration | PSi       | Duration  |                                         |
| #1                     | 250      | 10min    | 10,000    | 10 min    | Istoutside Setoni                       |
| #2                     | <b>小</b> | <b>T</b> | 7         | 1         | 2nd of conserved                        |
| #3                     |          |          |           |           | 3rd in Sido set con min.                |
| #4                     |          |          |           |           | MANUAL I BOD                            |
| #5                     |          |          | 10.000    |           | Hudralic Itsor                          |
| #6                     |          |          | 5.000     |           | FUMOS                                   |
| #7                     |          |          | 5,000     |           | 4" Hand wine                            |
| #8                     |          |          | RECEIVE   |           | 4/21 1 201 201                          |
| #9                     |          | 1 '      | 1         | -         | There was in secondary.                 |
| #10                    |          |          |           |           | 4157FT IN 16.11                         |
| #11                    |          |          |           |           | 4511 Dur - 1016                         |
| #12                    |          |          |           |           | XT34 TIW WILKE.                         |
| #13                    |          |          |           |           | XT291 Just will                         |
| #14                    |          | 1.       |           |           | 5 Beer lovery                           |
| #15                    |          | 1 1      |           |           | The cultier species                     |
| #16                    | "        |          | 10,000    |           | Blue Kone                               |
| #17                    |          |          | 5,000     | Ji        | 5" we Annulan                           |
| #18                    | 280      | 10min    | 5,000     | Jonin     | Cfrie Amules                            |
| #19                    |          |          |           |           | 1 7 7                                   |
|                        |          |          |           |           | † — — — — — — — — — — — — — — — — — — — |

#21

BOP Size and Working Pressure Manifold Size & Working Pressure Wellhead Size and Type Drilipipe Connection -Test Medium Unit Operator Charts Received by Company Representative

**Company Man or Tool Pusher Notified?** 