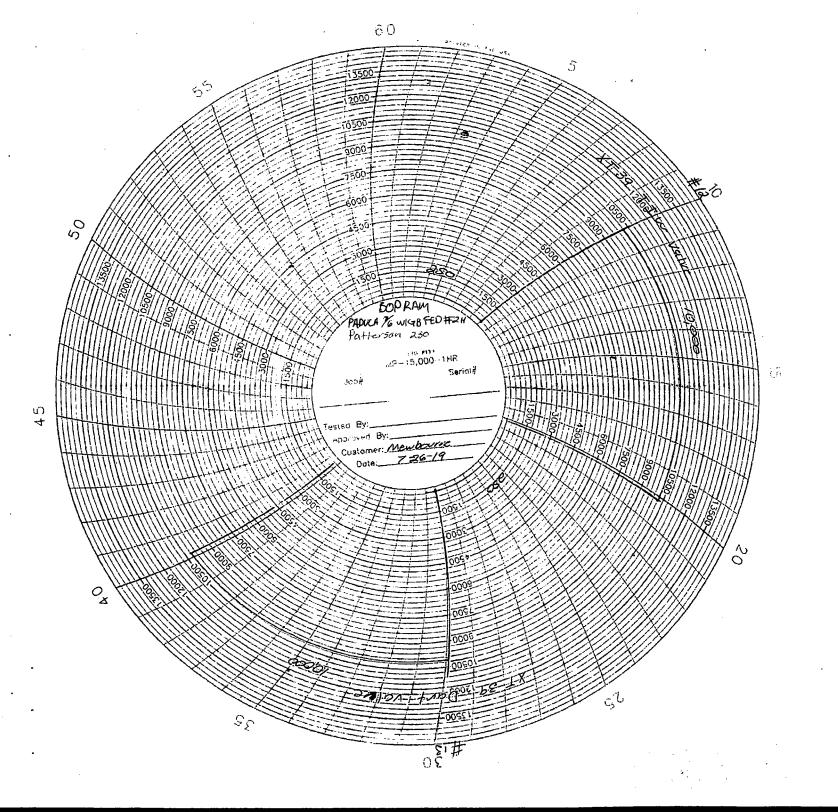

## B.O.P. Ram-Block & Iron Rentals, Inc.

| lig No. $\overline{L}$ | atters   | 101 23   | Country/P | arish /pc |                                         |
|------------------------|----------|----------|-----------|-----------|-----------------------------------------|
|                        |          | .19      |           | Phone #   |                                         |
|                        | Low Te   | st       | н         | ligh Test | Remarks                                 |
| Test<br>Sequence       | PSI      | Duration | PSi       | Duration  |                                         |
| #1                     | 250      | 10min    | 10,000    | 10 min    | Istoutside Setoni                       |
| #2                     | <b>小</b> | <b>T</b> | 7         | 1         | 2nd of conserved                        |
| #3                     |          |          |           |           | 3rd in Sido set con min.                |
| #4                     |          |          |           |           | MANUAL I BOD                            |
| #5                     |          |          | 10.000    |           | Hudralic Itsor                          |
| #6                     |          |          | 5.000     |           | FUMOS                                   |
| #7                     |          |          | 5,000     |           | 4" Hand wine                            |
| #8                     |          |          | RECEIVE   |           | 4/21 1 201 201                          |
| #9                     |          | 1 '      | 1         | -         | There was in secondary.                 |
| #10                    |          |          |           |           | 4157FT IN 16.11                         |
| #11                    |          |          |           |           | 4511 Dur - 1016                         |
| #12                    |          |          |           |           | XT34 TIW WILKE.                         |
| #13                    |          |          |           |           | XT291 Just will                         |
| #14                    |          | 1.       |           |           | 5 Beer lovery                           |
| #15                    |          | 1 1      |           |           | The cultier species                     |
| #16                    | "        |          | 10,000    |           | Blue Kone                               |
| #17                    |          |          | 5,000     | Ji        | 5" we Annulan                           |
| #18                    | 280      | 10min    | 5,000     | Jonin     | Cfrie Amules                            |
| #19                    |          |          |           |           | 1 7 7                                   |
|                        |          |          |           |           | † — — — — — — — — — — — — — — — — — — — |