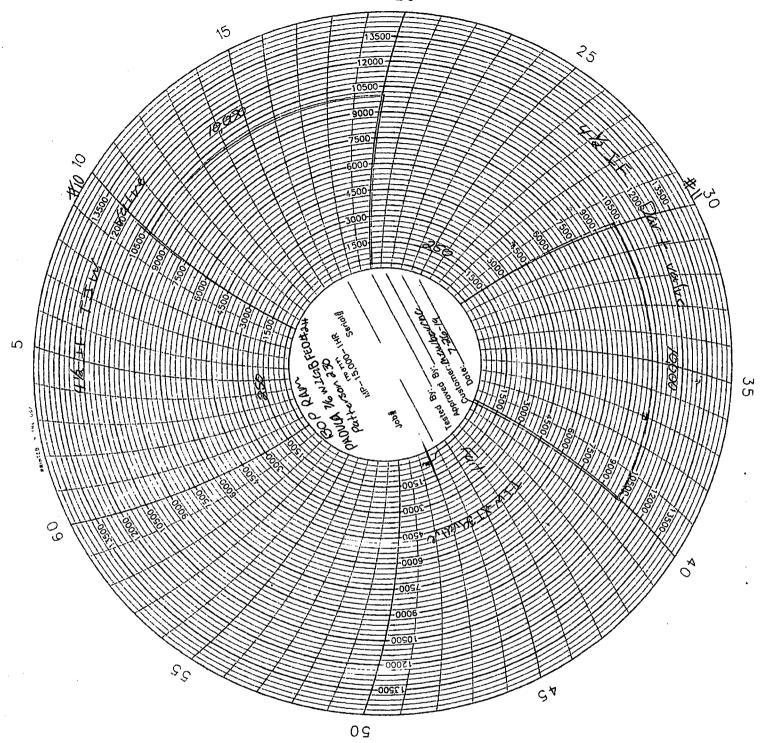

## B.O.P. Ram-Block & Iron Rentals, Inc.

| lig No. $\overline{L}$ | atters   | 101 23   | Country/P | arish /pc |                                         |
|------------------------|----------|----------|-----------|-----------|-----------------------------------------|
|                        |          | .19      |           | Phone #   |                                         |
|                        | Low Te   | st       | н         | ligh Test | Remarks                                 |
| Test<br>Sequence       | PSI      | Duration | PSi       | Duration  |                                         |
| #1                     | 250      | 10min    | 10,000    | 10 min    | Istoutside Setoni                       |
| #2                     | <b>小</b> | <b>T</b> | 7         | 1         | 2nd of conserved                        |
| #3                     |          |          |           |           | 3rd in Sido set con min.                |
| #4                     |          |          |           |           | MANUAL I BOD                            |
| #5                     |          |          | 10.000    |           | Hudralic Itsor                          |
| #6                     |          |          | 5.000     |           | FUMOS                                   |
| #7                     |          |          | 5,000     |           | 4" Hand wine                            |
| #8                     |          |          | RECEIVE   |           | 4/21 1 201 201                          |
| #9                     |          | 1 '      | 1         | -         | There was in secondary.                 |
| #10                    |          |          |           |           | 4157FT IN 16.11                         |
| #11                    |          |          |           |           | 4511 Dur - 1016                         |
| #12                    |          |          |           |           | XT34 TIW WILKE.                         |
| #13                    |          |          |           |           | XT291 Just will                         |
| #14                    |          | 1.       |           |           | 5 Beer lovery                           |
| #15                    |          | 1 1      |           |           | The cultier species                     |
| #16                    | "        |          | 10,000    |           | Blue Kone                               |
| #17                    |          |          | 5,000     | Ji        | 5" we Annulan                           |
| #18                    | 280      | 10min    | 5,000     | Jonin     | Cfrie Amules                            |
| #19                    |          |          |           |           | 1 7 7                                   |
|                        |          |          |           |           | † — — — — — — — — — — — — — — — — — — — |

#21

BOP Size and Working Pressure Manifold Size & Working Pressure Wellhead Size and Type Drilipipe Connection -Test Medium Unit Operator Charts Received by Company Representative

**Company Man or Tool Pusher Notified?** 

Invoice #: <u>WT 6887</u>

Medical Treatment Needed or Administered? 

Yes P-No