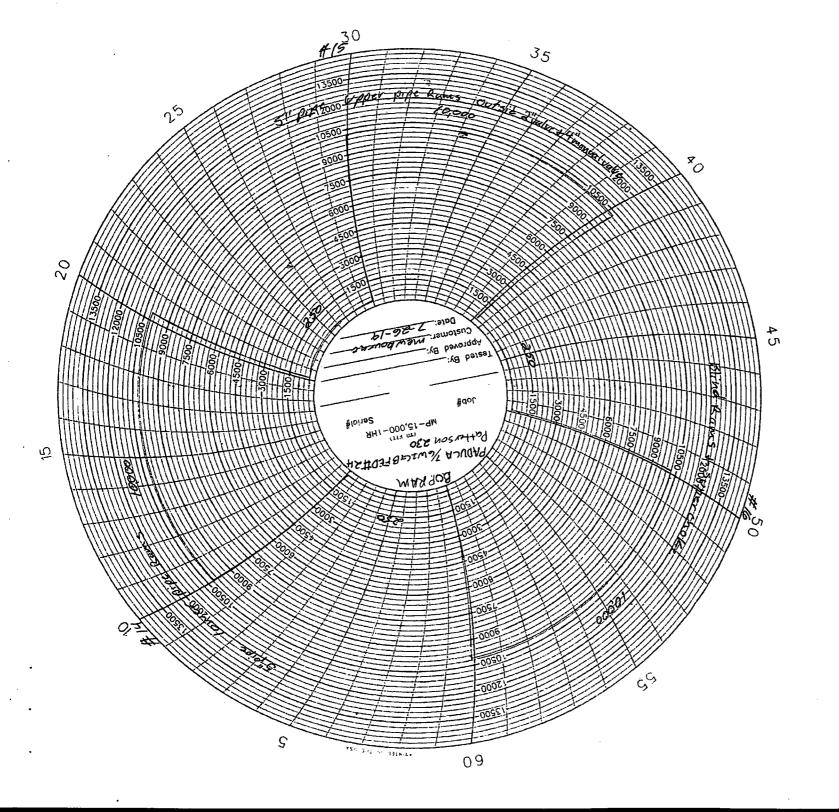

## B.O.P. Ram-Block & Iron Rentals, Inc.

| lig No. $\overline{L}$ | atters   | 101 23   | Country/P | arish /pc |                                         |
|------------------------|----------|----------|-----------|-----------|-----------------------------------------|
|                        |          | .19      |           | Phone #   |                                         |
|                        | Low Te   | st       | н         | ligh Test | Remarks                                 |
| Test<br>Sequence       | PSI      | Duration | PSi       | Duration  |                                         |
| #1                     | 250      | 10min    | 10,000    | 10 min    | Istoutside Setoni                       |
| #2                     | <b>小</b> | <b>T</b> | 7         | 1         | 2nd of conserved                        |
| #3                     |          |          |           |           | 3rd in Sido set con min.                |
| #4                     |          |          |           |           | MANUAL I BOD                            |
| #5                     |          |          | 10.000    |           | Hudralic Itsor                          |
| #6                     |          |          | 5.000     |           | FUMOS                                   |
| #7                     |          |          | 5,000     |           | 4" Hand wine                            |
| #8                     |          |          | RECEIVE   |           | 4/21 1 201 201                          |
| #9                     |          | 1 '      | 1         | -         | There was in secondary.                 |
| #10                    |          |          |           |           | 4157FT IN 16.11                         |
| #11                    |          |          |           |           | 4511 Dur - 1016                         |
| #12                    |          |          |           |           | XT34 TIW WILKE.                         |
| #13                    |          |          |           |           | XT291 Just will                         |
| #14                    |          | 1.       |           |           | 5 Beer lovery                           |
| #15                    |          | 1 1      |           |           | The cultier species                     |
| #16                    | "        |          | 10,000    |           | Blue Kone                               |
| #17                    |          |          | 5,000     | Ji        | 5" we Annulan                           |
| #18                    | 280      | 10min    | 5,000     | Jonin     | Cfrie Amules                            |
| #19                    |          |          |           |           | 1 7 7                                   |
|                        |          |          |           |           | † — — — — — — — — — — — — — — — — — — — |