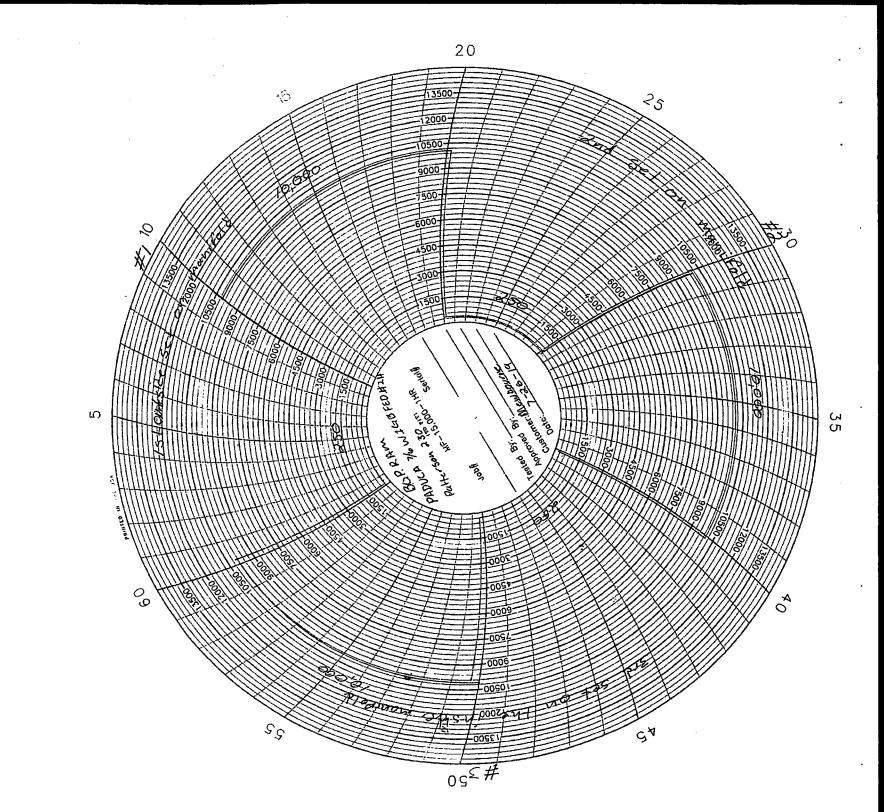

## B.O.P. Ram-Block & Iron Rentals, Inc.

| lig No. $\overline{L}$ | atters   | 101 23   | Country/P | arish /pc |                                         |
|------------------------|----------|----------|-----------|-----------|-----------------------------------------|
|                        |          | .19      |           | Phone #   |                                         |
|                        | Low Te   | st       | н         | ligh Test | Remarks                                 |
| Test<br>Sequence       | PSI      | Duration | PSi       | Duration  |                                         |
| #1                     | 250      | 10min    | 10,000    | 10 min    | Istoutside Setoni                       |
| #2                     | <b>小</b> | <b>T</b> | 7         | 1         | 2nd of conserved                        |
| #3                     |          |          |           |           | 3rd in Sido set con min.                |
| #4                     |          |          |           |           | MANUAL I BOD                            |
| #5                     |          |          | 10.000    |           | Hudralic Itsor                          |
| #6                     |          |          | 5.000     |           | FUMOS                                   |
| #7                     |          |          | 5,000     |           | 4" Hand wine                            |
| #8                     |          |          | RECEIVE   |           | 4/21 1 201 201                          |
| #9                     |          | 1 '      | 1         | -         | There was in secondary.                 |
| #10                    |          |          |           |           | 4157FT IN 16.11                         |
| #11                    |          |          |           |           | 4511 Dur - 1016                         |
| #12                    |          |          |           |           | XT34 TIW WILKE.                         |
| #13                    |          |          |           |           | XT291 Just will                         |
| #14                    |          | 1.       |           |           | 5 Beer lovery                           |
| #15                    |          | 1 1      |           |           | The cultier species                     |
| #16                    | "        |          | 10,000    |           | Blue Kone                               |
| #17                    |          |          | 5,000     | Ji        | 5" we Annulan                           |
| #18                    | 280      | 10min    | 5,000     | Jonin     | Cfrie Amules                            |
| #19                    |          |          |           |           | 1 7 7                                   |
|                        |          |          |           |           | † — — — — — — — — — — — — — — — — — — — |

#21

BOP Size and Working Pressure Manifold Size & Working Pressure Wellhead Size and Type Drilipipe Connection -Test Medium Unit Operator Charts Received by Company Representative

**Company Man or Tool Pusher Notified?** 

Invoice #: <u>WT 6887</u>

Medical Treatment Needed or Administered? 

Yes P-No