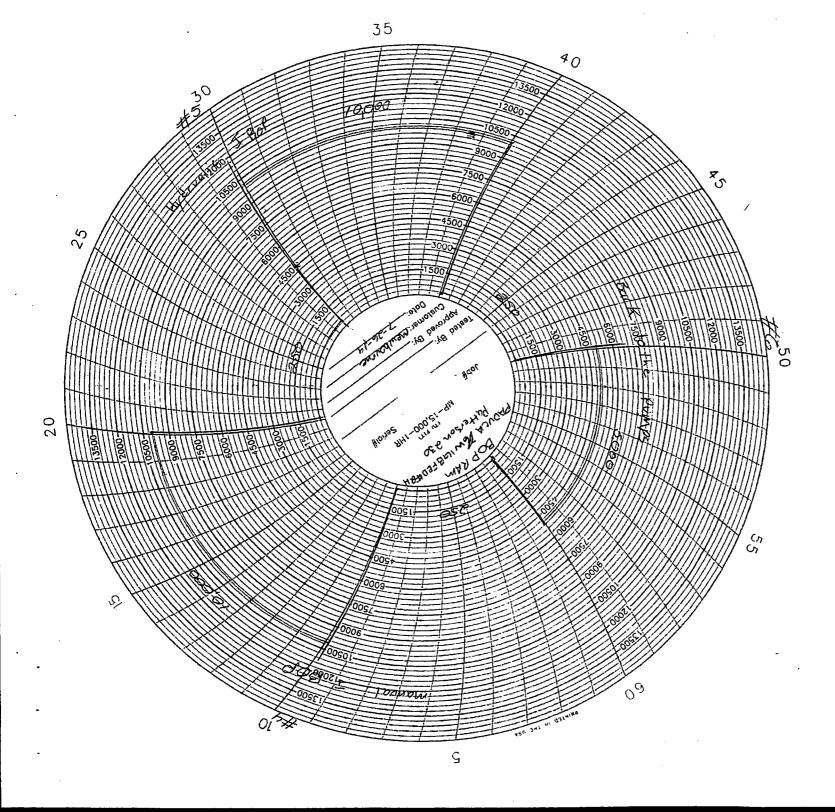

## B.O.P. Ram-Block & Iron Rentals, Inc.

| lig No. $\overline{L}$ | atters   | 101 23   | Country/P | arish /pc |                                         |
|------------------------|----------|----------|-----------|-----------|-----------------------------------------|
|                        |          | .19      |           | Phone #   |                                         |
|                        | Low Te   | st       | н         | ligh Test | Remarks                                 |
| Test<br>Sequence       | PSI      | Duration | PSi       | Duration  |                                         |
| #1                     | 250      | 10min    | 10,000    | 10 min    | Istoutside Setoni                       |
| #2                     | <b>小</b> | <b>T</b> | 7         | 1         | 2nd of conserved                        |
| #3                     |          |          |           |           | 3rd in Sido set con min.                |
| #4                     |          |          |           |           | MANUAL I BOD                            |
| #5                     |          |          | 10.000    |           | Hudralic Itsor                          |
| #6                     |          |          | 5.000     |           | FUMOS                                   |
| #7                     |          |          | 5,000     |           | 4" Hand wine                            |
| #8                     |          |          | RECEIVE   |           | 4/21 1 201 201                          |
| #9                     |          | 1 '      | 1         | -         | There was in secondary.                 |
| #10                    |          |          |           |           | 4157FT IN 16.11                         |
| #11                    |          |          |           |           | 4511 Dur - 1016                         |
| #12                    |          |          |           |           | XT34 TIW WILKE.                         |
| #13                    |          |          |           |           | XT291 Just will                         |
| #14                    |          | 1.       |           |           | 5 Beer lovery                           |
| #15                    |          | 1 1      |           |           | The cultier species                     |
| #16                    | "        |          | 10,000    |           | Blue Kone                               |
| #17                    |          |          | 5,000     | Ji        | 5" we Annulan                           |
| #18                    | 280      | 10min    | 5,000     | Jonin     | Cfrie Amules                            |
| #19                    |          |          |           |           | 1 7 7                                   |
|                        |          |          |           |           | † — — — — — — — — — — — — — — — — — — — |

#21

BOP Size and Working Pressure Manifold Size & Working Pressure Wellhead Size and Type Drilipipe Connection -Test Medium Unit Operator Charts Received by Company Representative

**Company Man or Tool Pusher Notified?** 

Invoice #: <u>WT 6887</u>

Medical Treatment Needed or Administered? 

Yes P-No