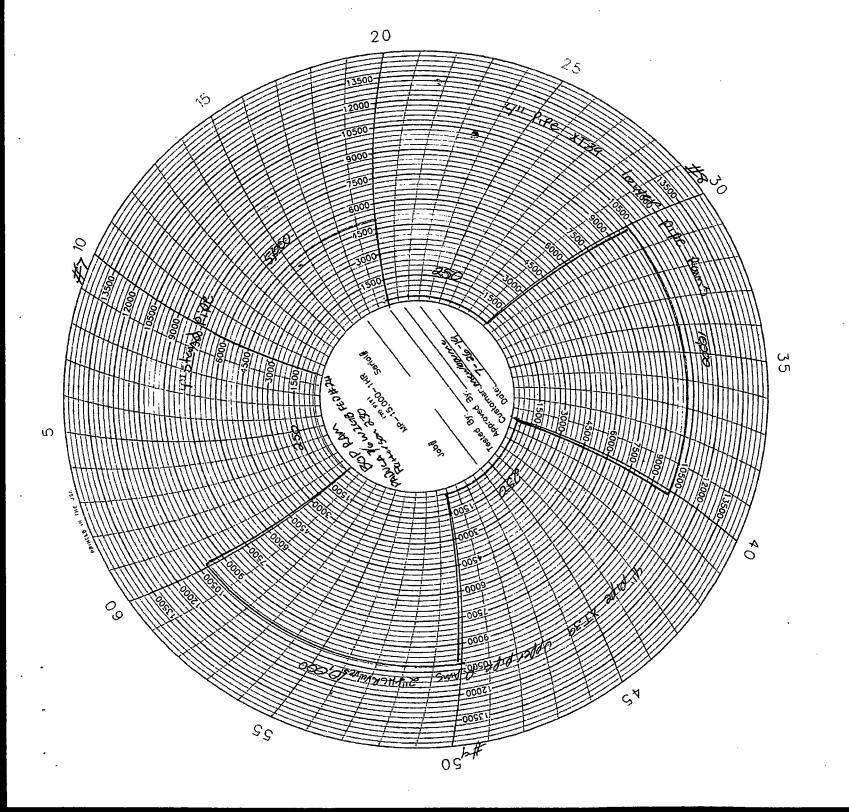

## B.O.P. Ram-Block & Iron Rentals, Inc.

| lig No. $\overline{L}$ | atters   | 101 23   | Country/P | arish /pc |                                         |
|------------------------|----------|----------|-----------|-----------|-----------------------------------------|
|                        |          | .19      |           | Phone #   |                                         |
|                        | Low Te   | st       | н         | ligh Test | Remarks                                 |
| Test<br>Sequence       | PSI      | Duration | PSi       | Duration  |                                         |
| #1                     | 250      | 10min    | 10,000    | 10 min    | Istoutside Setoni                       |
| #2                     | <b>小</b> | <b>T</b> | 7         | 1         | 2nd of conserved                        |
| #3                     |          |          |           |           | 3rd in Sido set con min.                |
| #4                     |          |          |           |           | MANUAL I BOD                            |
| #5                     |          |          | 10.000    |           | Hudralic Itsor                          |
| #6                     |          |          | 5.000     |           | FUMOS                                   |
| #7                     |          |          | 5,000     |           | 4" Hand wine                            |
| #8                     |          |          | RECEIVE   |           | 4/21 1 201 201                          |
| #9                     |          | 1 '      | 1         | -         | There was in secondary.                 |
| #10                    |          |          |           |           | 4157FT IN 16.11                         |
| #11                    |          |          |           |           | 4511 Dur - 1016                         |
| #12                    |          |          |           |           | XT34 TIW WILKE.                         |
| #13                    |          |          |           |           | XT291 Just will                         |
| #14                    |          | 1.       |           |           | 5 Beer lovery                           |
| #15                    |          | 1 1      |           |           | The cultier species                     |
| #16                    | "        |          | 10,000    |           | Blue Kone                               |
| #17                    |          |          | 5,000     | Ji        | 5" we Annulan                           |
| #18                    | 280      | 10min    | 5,000     | Jonin     | Cfrie Amules                            |
| #19                    |          |          |           |           | 1 7 7                                   |
|                        |          |          |           |           | † — — — — — — — — — — — — — — — — — — — |

#21

BOP Size and Working Pressure Manifold Size & Working Pressure Wellhead Size and Type Drilipipe Connection -Test Medium Unit Operator Charts Received by Company Representative

**Company Man or Tool Pusher Notified?** 

Invoice #: <u>WT 6887</u>

Medical Treatment Needed or Administered? 

Yes P-No