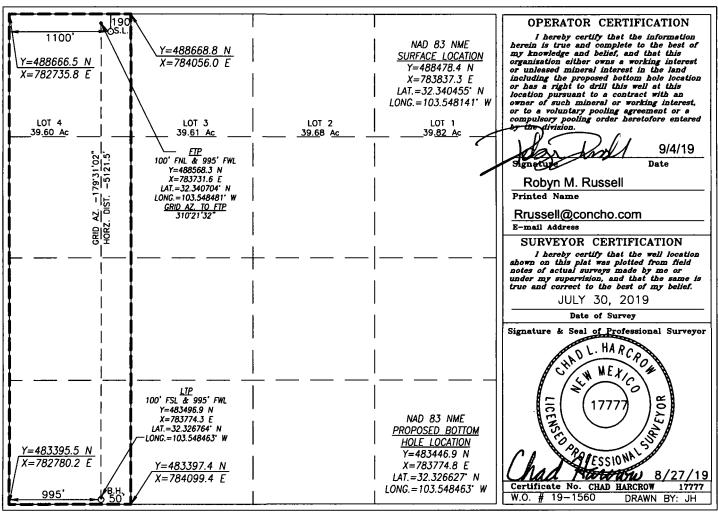

□ AMENDED REPORT

DISTRICT IV 1220 S. ST. FRANCIS DR., SANTA FR. NM 87505 Phone: (505) 478-3460 Fax: (505) 476-3462

|               | WELL LOCATION AND | ACREAGE DEREACTE VELAD |           |  |
|---------------|-------------------|------------------------|-----------|--|
| API Number    | Pool Code         | Pool Name              |           |  |
| 30-025-42811  | 7320              | oring                  |           |  |
| Property Code | Prop              | Well Number            |           |  |
| 39454         | SOPAPI            | 5H                     |           |  |
| OGRID No.     | -                 | ator Name              | Elevation |  |
| 217955        | COG PROI          | OUCTION, LLC           | 3543.1'   |  |

## Surface Location

| ſ | UL or lot No. | Section | Township | Range | Lot Idn | Feet from the | North/South line | Feet from the | East/West line | County |
|---|---------------|---------|----------|-------|---------|---------------|------------------|---------------|----------------|--------|
|   | 4             | 2       | 23-S     | 33-E  |         | 190           | NORTH            | 1100          | WEST           | LEA    |

## Bottom Hole Location If Different From Surface

| UL or lot No.                                          | Section | Township | Range | Lot Idn | Feet from the | North/South line | Feet from the | East/West line | County |
|--------------------------------------------------------|---------|----------|-------|---------|---------------|------------------|---------------|----------------|--------|
| M                                                      | 2       | 23-S     | 33-E  |         | 50            | SOUTH            | 995           | WEST           | LEA    |
| Dedicated Acres   Joint or Infill   Consolidation Code |         |          |       | Code Or | der No.       |                  |               |                |        |
| 158.63 159.51                                          |         |          |       |         |               |                  |               |                |        |