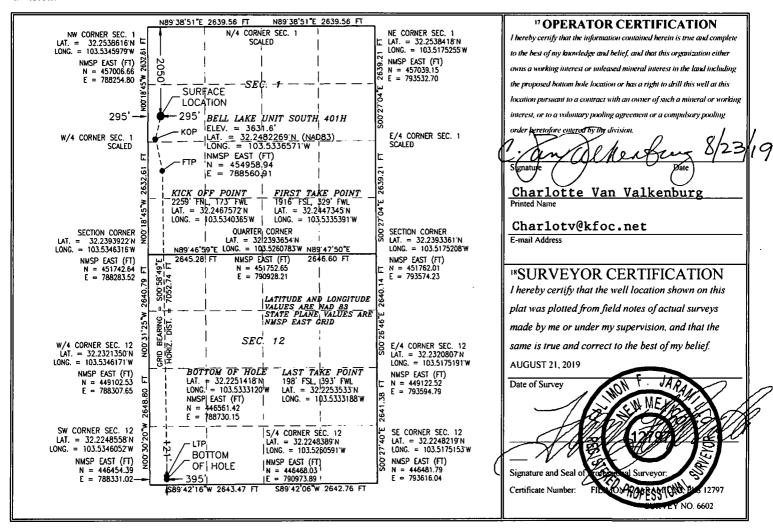

## WELL LOCATION AND ACREAGE DEDICATION PLAT

| API Number                 | <sup>2</sup> Pool Code | <sup>3</sup> Pool Name   |         |  |
|----------------------------|------------------------|--------------------------|---------|--|
| 30-025-45521               | 98264                  | Bell Lake; Bone Spring   | , South |  |
| <sup>4</sup> Property Code | 5 Proper               | <sup>6</sup> Well Number |         |  |
| 316706                     | BELL LAKE I            | 401H                     |         |  |
| <sup>7</sup> OGRID №.      | <sup>8</sup> Operato   | <sup>9</sup> Elevation   |         |  |
| 12361                      | KAISER-FRAI            | 3631.6                   |         |  |

<sup>10</sup> Surface Location

| UL or lot no.<br>E                               | Section<br>1 | Township<br>24 S | Range<br>33 E | Lot Idn<br>E | Feet from the 2050 | North/South line NORTH | Feet from the 295 | East/West line<br>WEST | County<br>LEA |  |  |
|--------------------------------------------------|--------------|------------------|---------------|--------------|--------------------|------------------------|-------------------|------------------------|---------------|--|--|
| " Bottom Hole Location If Different From Surface |              |                  |               |              |                    |                        |                   |                        |               |  |  |
| UL or lot no.                                    | Section      | Township         | Range         | Lot ldn      | Feet from the      | North/South line       | Feet from the     | East/West line         | County        |  |  |
| M                                                | 12           | 24 S             | 33 E          | M            | 121                | SOUTH                  | 395               | WEST                   | LEA           |  |  |