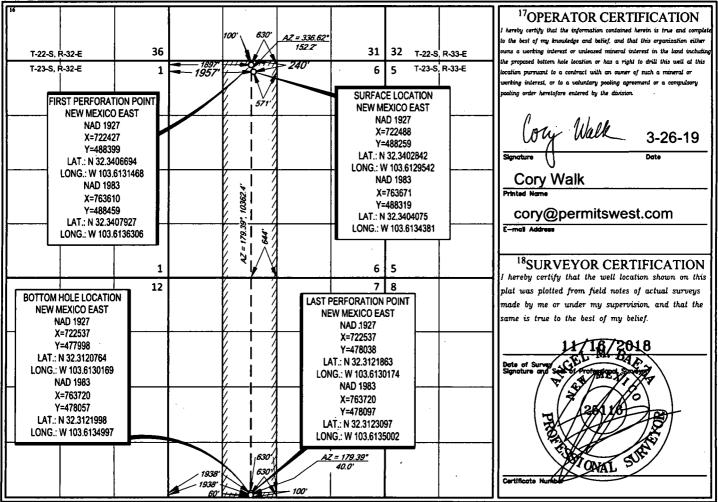

| District 1<br>625 N. French Dr., Hobbs, NM 88240<br>hone: (575) 393-6161 Fax: (575) 393-0720<br>District III<br>11 S. First St., 120 Fax: (575) 748-9720<br>District III<br>000 Rio Bioges Road, Aztec, NM 40 |                          |                            | ]                              | State of New Mexico<br>Energy, Minerals & Natural Resources<br>Department<br>OIL CONSERVATION DIVISION |                          |                    |               |                | FORM C-102<br>Revised August 1, 201<br>Submit one copy to appropriate<br>District Office |             |  |
|---------------------------------------------------------------------------------------------------------------------------------------------------------------------------------------------------------------|--------------------------|----------------------------|--------------------------------|--------------------------------------------------------------------------------------------------------|--------------------------|--------------------|---------------|----------------|------------------------------------------------------------------------------------------|-------------|--|
| hone: (505) 54-5177 Fax: (505) 334-6140<br><u>istrict IV</u><br>220 551 Francis Dr., Sanz FF FM 87505<br>hone (1967 - 2360) Fax: (505) 476-3462                                                               |                          |                            |                                | 1220 South St. Francis Dr.<br>Santa Fe, NM 87505                                                       |                          |                    |               |                | AM                                                                                       | ENDED REPOR |  |
| ~~~                                                                                                                                                                                                           | VED                      | V                          | VELL LO                        | CATION                                                                                                 | NAND ACR                 | EAGE DEDICA        | ATION PLAT    | <b>-</b>       |                                                                                          |             |  |
| <sup>i</sup> API Number                                                                                                                                                                                       |                          |                            |                                | <sup>1</sup> Pool Code <sup>3</sup> Pool N                                                             |                          |                    |               |                | me                                                                                       |             |  |
| 30-025- <i>46373</i>                                                                                                                                                                                          |                          |                            |                                | 98177                                                                                                  |                          | WC-025 G-09        | S223332A;     | ; UPR WOLFCAMP |                                                                                          |             |  |
| <sup>4</sup> Property Code                                                                                                                                                                                    |                          |                            |                                | <sup>5</sup> Property Name                                                                             |                          |                    |               |                | <sup>6</sup> Well Number                                                                 |             |  |
| 326002                                                                                                                                                                                                        |                          |                            | <b>RODNEY ROBINSON FEDERAL</b> |                                                                                                        |                          |                    |               |                | 202H                                                                                     |             |  |
| <sup>7</sup> OGRID No.                                                                                                                                                                                        |                          |                            |                                | <sup>8</sup> Operator Name                                                                             |                          |                    |               |                | <sup>9</sup> Elevation                                                                   |             |  |
| 228937                                                                                                                                                                                                        |                          | MATADOR PRODUCTION COMPANY |                                |                                                                                                        |                          |                    |               |                | 3731'                                                                                    |             |  |
|                                                                                                                                                                                                               |                          |                            |                                |                                                                                                        | <sup>10</sup> Surface Lo | ocation            |               |                |                                                                                          |             |  |
| UL or lot no.                                                                                                                                                                                                 | Section Township         |                            | Range                          | Lot Idn                                                                                                | Feet from the            | North/South line   | Feet from the | East/West line |                                                                                          | County      |  |
| $\mathcal{C}(3)$                                                                                                                                                                                              | 6                        | 23-S                       | 33-E                           | 3                                                                                                      | 240'                     | NORTH              | 1957'         | WEST           |                                                                                          | LEA         |  |
|                                                                                                                                                                                                               | ·                        |                            | <sup>11</sup> B                | ottom Hol                                                                                              | e Location If D          | )ifferent From Sur | face          |                |                                                                                          |             |  |
| UL or lot no.                                                                                                                                                                                                 | Section                  | Township                   | Range                          | Lot Idn                                                                                                | Feet from the            | North/South line   | Feet from the | East/          | East/West line Count                                                                     |             |  |
| Ν                                                                                                                                                                                                             | 7                        | 23-S                       | 33-E                           | -                                                                                                      | 60'                      | SOUTH              | 1938'         | WEST           |                                                                                          | LEA         |  |
| <sup>12</sup> Dedicated Acres<br>320,A+                                                                                                                                                                       | 1 <sup>13</sup> Joint or | Infill <sup>14</sup> Ci    | onsolidation Code              | e <sup>15</sup> Ordei                                                                                  | - No.                    | L                  | <b>A</b>      |                | I                                                                                        |             |  |

No allowable will be assigned to this completion until all interests have been consolidated or a non-standard unit has been approved by the division.

S:SURVEYWATADOR\_RESOURCES/RODNEY\_ROBINSON\_6-23S-33EVFINAL\_PRODUCTS/LO\_RODNEY\_ROBINSON\_FEDERAL\_202H\_REV2.DWG 3/21/2019 5:00:37 PM cgafford