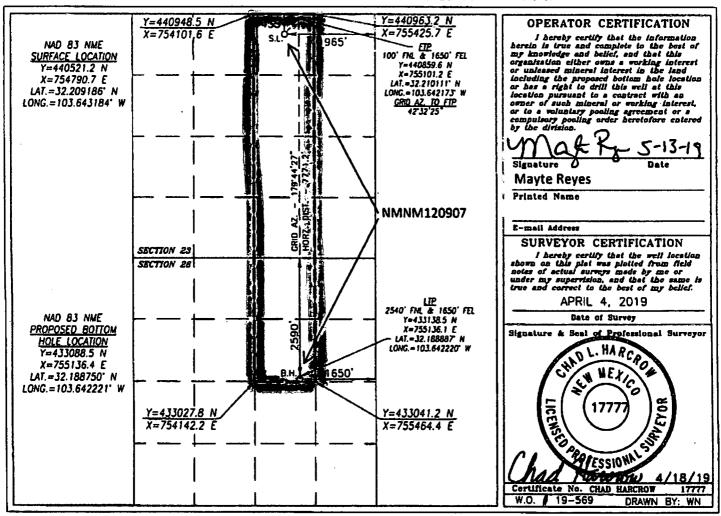

C AMENDED REPORT

WELL LOCATION AND ACREAGE DEDICATION PLAT

| API Number<br>30-025- 4638/ | Pool Code 98309 | WC-025 G-08 5243213C; WOLFCAMS |                      |  |
|-----------------------------|-----------------|--------------------------------|----------------------|--|
| Property Code 326116        | Proj            | perty Name<br>23 FEDERAL       | Well Number<br>702H  |  |
| 0GRID No.<br>217955         |                 | rator Name<br>DUCTION, LLC     | Elevation<br>3567.2' |  |

## Surface Location

| UL or lot No. | Section | Township | Range | Lot Idn | Feet from the | North/South line | Feet from the | East/West line | County |
|---------------|---------|----------|-------|---------|---------------|------------------|---------------|----------------|--------|
| В             | 23      | 24~5     | 32-E  |         | 435           | NORTH            | 1965          | EAST           | LEA    |

## Bottom Hole Location If Different From Surface

| UL or lot No.                                          | Section | Township | Range   | Lot Idn | Feet from the | North/South line | Feet from the | East/West line | County |
|--------------------------------------------------------|---------|----------|---------|---------|---------------|------------------|---------------|----------------|--------|
| G                                                      | 26      | 24~S     | 32-Ę    |         | 2590          | NORTH            | 1650          | EAST           | LEA    |
| Dedicated Acres   Joint or Infill   Consolidation Code |         |          | Code Or | der No. |               |                  |               |                |        |
| 240                                                    |         |          |         | }       |               |                  |               |                |        |