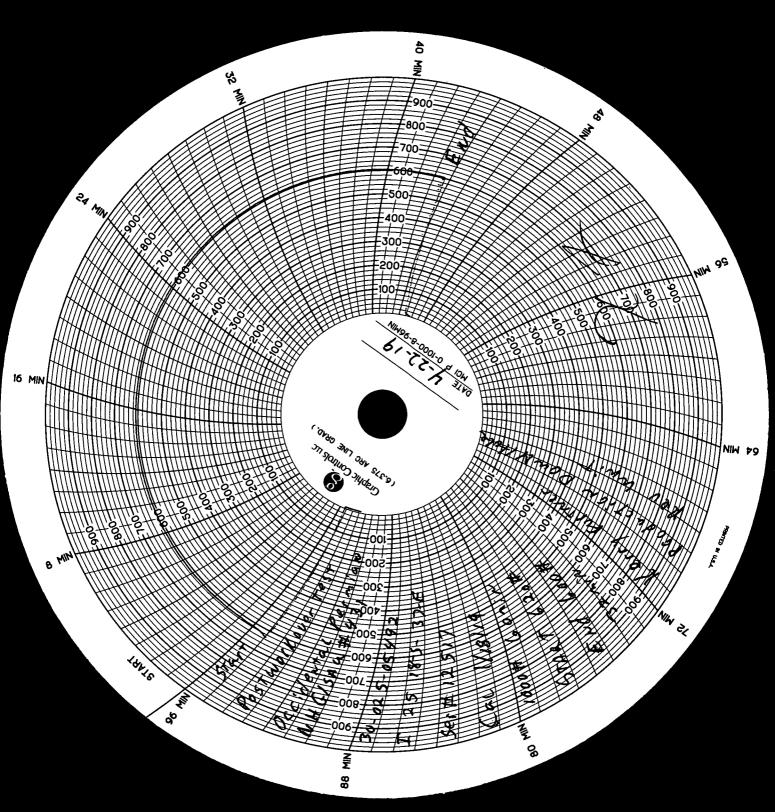

## BRADENHEAD TEST REPORT

|                   |                    |          | OCCIDEN                  | NTAL PERI         | MIAN, LTD      | Operato         | r Name         | 30 025 0  | <sup>3</sup> API Numb<br>5492-0000 | er         |  |
|-------------------|--------------------|----------|--------------------------|-------------------|----------------|-----------------|----------------|-----------|------------------------------------|------------|--|
| NORTH             | HOBB               | S G/SA U | F                        | Property Nam      |                |                 | <u> </u>       | 30-025-0  |                                    | /ell No.   |  |
|                   |                    |          |                          | 7.                | Surface Loca   | ition           |                |           |                                    |            |  |
| UL - Lot          | Section            | Township | Range                    |                   | Feet from      | n N/S           | S Line         | Feet From | E/W Line                           | County     |  |
| i                 | 25                 | 18-S     | 37-E                     |                   | 2310           |                 | 8              | 330       | E                                  | LEA        |  |
|                   |                    |          |                          |                   | Well Statu     | 18              |                |           |                                    |            |  |
| TA'D Well         |                    | _        | SHUT-IN INJEC            |                   |                | TOR PRODUCEI    |                | RODUCER   | DATE                               |            |  |
| YES               | NO                 | Y        | ES e                     | 199 L             | NP .           | SWD             | OIL            | GAS       |                                    | 4/22/19    |  |
|                   |                    | (A)S     | urf-Interm               | OB<br>(B)Interm() | SERVED I       | OATA<br>(C)Inte | rm(2)          | (D)Pro    | d Csng                             | (E)Tubing  |  |
| essure            |                    |          | <i>D</i>                 |                   |                |                 |                |           | $\overline{O}$                     | 0          |  |
|                   |                    |          |                          |                   |                |                 |                |           |                                    |            |  |
| ow Charac         | teristics          |          |                          |                   |                |                 |                |           | <del></del>                        | NOT I      |  |
| ow Charac<br>Puff |                    | -        | <del>Y / <b>[</b>]</del> |                   | Y / N          |                 | Y/N            |           | Y/k/                               | NOT I      |  |
|                   |                    | ,        | Y / By                   |                   | Y / N<br>Y / N |                 | Y / N<br>Y / N |           | Y / Řý<br>Y / Ř                    |            |  |
| Puff              | low                | 1        |                          |                   |                |                 |                |           | <b>U</b> _                         | CO2        |  |
| Puff<br>Steady F  | low                | ,        | Y/ (9                    |                   | Y / N          |                 | Y / N          |           | Y/8                                | CO2<br>WTR |  |
| Steady F          | low<br>s<br>othing |          | Y / 8)<br>Y / 8)         |                   | Y / N<br>Y / N |                 | Y / N<br>Y / N |           | Y/8/<br>Y/6/                       | WTR        |  |