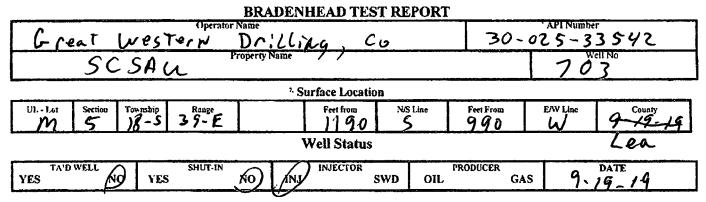

| Submit I Copy To Appropriate District State of Mex                                                                                                                                                                                                     | ico Form C-103                                     |  |  |  |  |
|--------------------------------------------------------------------------------------------------------------------------------------------------------------------------------------------------------------------------------------------------------|----------------------------------------------------|--|--|--|--|
| District I – (575) 393-6161 Energy, Minerals and Natura                                                                                                                                                                                                | al Resources Revised July 18, 2013 WELL API NO.    |  |  |  |  |
| 1625 N. French Dr., Hobbs, NM 88240<br><u>District II</u> – (575) 748-1283<br>811 S. First St. Artesia NM 88210<br>OD CONSERVATION I                                                                                                                   | DIVISION 30-025-33542                              |  |  |  |  |
| 811 S. First St., Artesia, NM 88210         One CONStant A TION I           District III - (505) 334-6178         1229 South St. Park                                                                                                                  | 5. Indicate Type of Lease                          |  |  |  |  |
| 1000 Rio Brazos Rd., Aztec, NM 87410                                                                                                                                                                                                                   |                                                    |  |  |  |  |
| 1220 S. St. Francis Dr., Santa Fe, NM                                                                                                                                                                                                                  | 6. State Off & Gas Lease No.                       |  |  |  |  |
| 87505<br>SUNDRY NOTICES AND REPORTS ON WELLS                                                                                                                                                                                                           | 7. Lease Name or Unit Agreement Name               |  |  |  |  |
| (DO NOT USE THIS FORM FOR PROPOSALS TO DRILL OR TO DEEPEN OR PLUC<br>DIFFERENT RESERVOIR. USE "APPLICATION FOR PERMIT" (FORM C-101) FOR<br>PROPOSALS.)                                                                                                 | BACK TO A South Carter San Andres Unit             |  |  |  |  |
| 1. Type of Well: Oil Well 🔲 Gas Well 🗌 Other                                                                                                                                                                                                           | 8. Well Number 703                                 |  |  |  |  |
| 2. Name of Operator<br>Great Western Drilling Company                                                                                                                                                                                                  | 9. OGRID Number                                    |  |  |  |  |
| 3. Address of Operator                                                                                                                                                                                                                                 | 10. Pool name or Wildcat                           |  |  |  |  |
| PO Box 1659 Midland, Texas 79702                                                                                                                                                                                                                       | South Carter (San Andres)                          |  |  |  |  |
| 4. Well Location                                                                                                                                                                                                                                       |                                                    |  |  |  |  |
| Unit Letter M: 1190 feet from the S line and 990 fee                                                                                                                                                                                                   | — — —                                              |  |  |  |  |
| Section 5 Township 18S Range 39E NMPM C<br>11. Elevation (Show whether DR, H                                                                                                                                                                           | ounty Lea                                          |  |  |  |  |
| GL 3649'                                                                                                                                                                                                                                               |                                                    |  |  |  |  |
|                                                                                                                                                                                                                                                        |                                                    |  |  |  |  |
| 12. Check Appropriate Box to Indicate Nat                                                                                                                                                                                                              | ture of Notice, Report or Other Data               |  |  |  |  |
| NOTICE OF INTENTION TO:                                                                                                                                                                                                                                | SUBSEQUENT REPORT OF:                              |  |  |  |  |
|                                                                                                                                                                                                                                                        |                                                    |  |  |  |  |
| TEMPORARILY ABANDON CHANGE PLANS COMMENCE DRILLING OPNS. PAND A                                                                                                                                                                                        |                                                    |  |  |  |  |
| PULL OR ALTER CASING IMULTIPLE COMPL IMULTIPLE COMPL IMULTIPLE COMPL                                                                                                                                                                                   | CASING/CEMENT JOB                                  |  |  |  |  |
| CLOSED-LOOP SYSTEM                                                                                                                                                                                                                                     |                                                    |  |  |  |  |
|                                                                                                                                                                                                                                                        | OTHER: MP/MB TEST W/ CHART                         |  |  |  |  |
| 13. Describe proposed or completed operations. (Clearly state all pertinent details, and give pertinent dates, including estimated date of starting any proposed work). SEE RULE 19.15.7.14 NMAC. For Multiple Completions: Attach wellbore diagram of |                                                    |  |  |  |  |
| proposed completion or recompletion.                                                                                                                                                                                                                   | To Multiple completions. Attach wendore diagram of |  |  |  |  |
|                                                                                                                                                                                                                                                        |                                                    |  |  |  |  |
| 9/19/2019: TEST CASING TO 360 PSI FOR 30 MINUTES. TEST CONDUCTED BY KERRY FORTNER, NMOCD                                                                                                                                                               |                                                    |  |  |  |  |
| COMPLIANCE OFFICER. ORIGINAL CHART IS ATTACHED W/ BRADENHEAD TEST REPORT. WELL IS AN                                                                                                                                                                   |                                                    |  |  |  |  |
| INJECTION WELL.                                                                                                                                                                                                                                        |                                                    |  |  |  |  |
|                                                                                                                                                                                                                                                        |                                                    |  |  |  |  |
|                                                                                                                                                                                                                                                        |                                                    |  |  |  |  |
|                                                                                                                                                                                                                                                        |                                                    |  |  |  |  |
|                                                                                                                                                                                                                                                        |                                                    |  |  |  |  |
|                                                                                                                                                                                                                                                        |                                                    |  |  |  |  |
|                                                                                                                                                                                                                                                        |                                                    |  |  |  |  |
|                                                                                                                                                                                                                                                        |                                                    |  |  |  |  |
|                                                                                                                                                                                                                                                        |                                                    |  |  |  |  |
| Spud Date: Rig Release Date:                                                                                                                                                                                                                           |                                                    |  |  |  |  |
|                                                                                                                                                                                                                                                        |                                                    |  |  |  |  |
| I hereby certify that the information above is true and complete to the best                                                                                                                                                                           | t of my knowledge and belief.                      |  |  |  |  |
|                                                                                                                                                                                                                                                        |                                                    |  |  |  |  |
| SIGNATURE Ligh Miniur TITLE_PRODUCTION FOREMANDATE 9-20-19                                                                                                                                                                                             |                                                    |  |  |  |  |
| Type or print name Ralph Skinner Jr E-mail address: _rskinner@gwdc.com PHONE: 575-942-1294_<br>For State Use Only                                                                                                                                      |                                                    |  |  |  |  |
| APPROVED BY: Kenny toth TITLE C. O A DATE 9-20-19<br>Conditions of Approval (if any):                                                                                                                                                                  |                                                    |  |  |  |  |
| Conditions of Approval (if any):                                                                                                                                                                                                                       |                                                    |  |  |  |  |
|                                                                                                                                                                                                                                                        |                                                    |  |  |  |  |

## **OBSERVED DATA**

|                      | (A)Surface | (B)Interm(1) | (C)Interm(2) | (D)Prod Csng | (E)Tubing                |
|----------------------|------------|--------------|--------------|--------------|--------------------------|
| Pressure             | 0          | NA           | NA           | 0            | 0                        |
| Flow Characteristics |            |              |              |              | NOT ON                   |
| Puff                 | Y/N        | Y/N          | Y/N          | Y/Ø          |                          |
| Steady Flow          | Y/NO       | Y / N        | Y/N          | Y / Ø        | WTR                      |
| Surges               | ¥/D        | Y / N        | Y/N          | Y/Ø          | GAS                      |
| Down to nothing      | 0./ N      | Y/N          | Y/N          | N / W        | Injected for             |
| Gas or Oil           | Y/O        | Y/N          | Y/N          | ¥70          | waterflood if<br>spplics |
| Water                | Y/N        | Y/N          | Y/N          | Y/Q          |                          |

Remarks - Picase state for each string (A,B,C,D,E) pertinent information regarding bleed down or continuous build up if applies. UICTEST STONE 0.'LF: ELD SERV SEIA 8519 Cal 8-1-19

| Signature:      |                                          | OIL CONSERVATION DIVISION |
|-----------------|------------------------------------------|---------------------------|
| Printed name:   |                                          | Entered into RBDMS        |
| Title           |                                          | Re-test                   |
| E-mail Address: |                                          |                           |
| Date: 9-19-19   | Phone.                                   | L L                       |
|                 | Winess. Kerry Fur Ther - OCD             |                           |
|                 | Wimess. Kerry For Ther - OCD<br>399-3221 |                           |