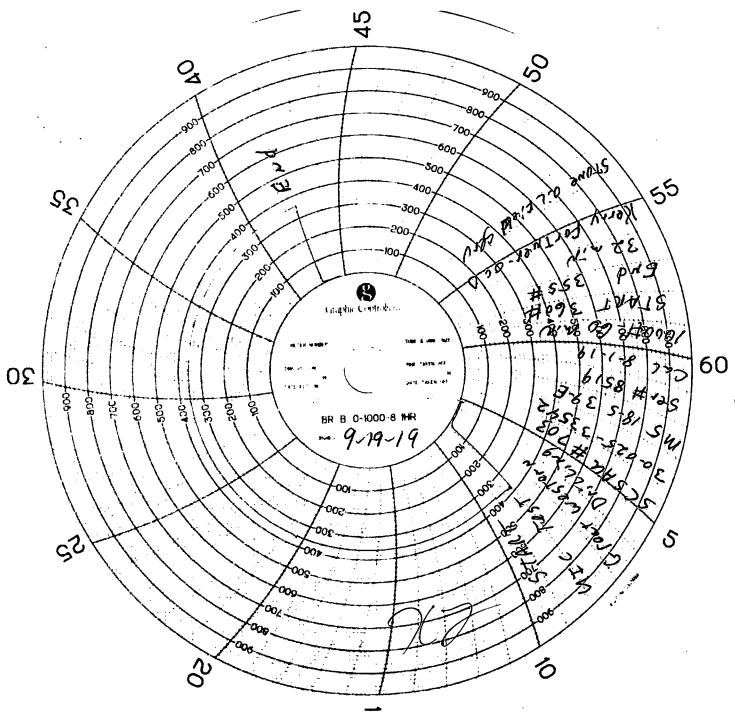

| Submit I Copy To Appropriate District State of Mex                                                                                                                                                                                                     | ico Form C-103                                     |  |  |  |  |
|--------------------------------------------------------------------------------------------------------------------------------------------------------------------------------------------------------------------------------------------------------|----------------------------------------------------|--|--|--|--|
| District I – (575) 393-6161 Energy, Minerals and Natura                                                                                                                                                                                                | al Resources Revised July 18, 2013 WELL API NO.    |  |  |  |  |
| 1625 N. French Dr., Hobbs, NM 88240<br><u>District II</u> – (575) 748-1283<br>811 S. First St. Artesia NM 88210<br>OD CONSERVATION I                                                                                                                   | DIVISION 30-025-33542                              |  |  |  |  |
| 811 S. First St., Artesia, NM 88210         One CONStant A TION I           District III - (505) 334-6178         1229 South St. Park                                                                                                                  | 5. Indicate Type of Lease                          |  |  |  |  |
| 1000 Rio Brazos Rd., Aztec, NM 87410                                                                                                                                                                                                                   |                                                    |  |  |  |  |
| 1220 S. St. Francis Dr., Santa Fe, NM                                                                                                                                                                                                                  | 6. State Off & Gas Lease No.                       |  |  |  |  |
| 87505<br>SUNDRY NOTICES AND REPORTS ON WELLS                                                                                                                                                                                                           | 7. Lease Name or Unit Agreement Name               |  |  |  |  |
| (DO NOT USE THIS FORM FOR PROPOSALS TO DRILL OR TO DEEPEN OR PLUC<br>DIFFERENT RESERVOIR. USE "APPLICATION FOR PERMIT" (FORM C-101) FOR<br>PROPOSALS.)                                                                                                 | BACK TO A South Carter San Andres Unit             |  |  |  |  |
| 1. Type of Well: Oil Well 🔲 Gas Well 🗌 Other                                                                                                                                                                                                           | 8. Well Number 703                                 |  |  |  |  |
| 2. Name of Operator<br>Great Western Drilling Company                                                                                                                                                                                                  | 9. OGRID Number                                    |  |  |  |  |
| 3. Address of Operator                                                                                                                                                                                                                                 | 10. Pool name or Wildcat                           |  |  |  |  |
| PO Box 1659 Midland, Texas 79702                                                                                                                                                                                                                       | South Carter (San Andres)                          |  |  |  |  |
| 4. Well Location                                                                                                                                                                                                                                       |                                                    |  |  |  |  |
| Unit Letter M: 1190 feet from the S line and 990 fee                                                                                                                                                                                                   | — — —                                              |  |  |  |  |
| Section 5 Township 18S Range 39E NMPM C<br>11. Elevation (Show whether DR, H                                                                                                                                                                           | ounty Lea                                          |  |  |  |  |
| GL 3649'                                                                                                                                                                                                                                               |                                                    |  |  |  |  |
|                                                                                                                                                                                                                                                        |                                                    |  |  |  |  |
| 12. Check Appropriate Box to Indicate Nat                                                                                                                                                                                                              | ture of Notice, Report or Other Data               |  |  |  |  |
| NOTICE OF INTENTION TO:                                                                                                                                                                                                                                | SUBSEQUENT REPORT OF:                              |  |  |  |  |
|                                                                                                                                                                                                                                                        |                                                    |  |  |  |  |
| TEMPORARILY ABANDON CHANGE PLANS COMMENCE DRILLING OPNS. PAND A                                                                                                                                                                                        |                                                    |  |  |  |  |
| PULL OR ALTER CASING IMULTIPLE COMPL IMULTIPLE COMPL IMULTIPLE COMPL                                                                                                                                                                                   | CASING/CEMENT JOB                                  |  |  |  |  |
| CLOSED-LOOP SYSTEM                                                                                                                                                                                                                                     |                                                    |  |  |  |  |
|                                                                                                                                                                                                                                                        | OTHER: MP/MB TEST W/ CHART                         |  |  |  |  |
| 13. Describe proposed or completed operations. (Clearly state all pertinent details, and give pertinent dates, including estimated date of starting any proposed work). SEE RULE 19.15.7.14 NMAC. For Multiple Completions: Attach wellbore diagram of |                                                    |  |  |  |  |
| proposed completion or recompletion.                                                                                                                                                                                                                   | To Multiple completions. Attach wendore diagram of |  |  |  |  |
|                                                                                                                                                                                                                                                        |                                                    |  |  |  |  |
| 9/19/2019: TEST CASING TO 360 PSI FOR 30 MINUTES. TEST CONDUCTED BY KERRY FORTNER, NMOCD                                                                                                                                                               |                                                    |  |  |  |  |
| COMPLIANCE OFFICER. ORIGINAL CHART IS ATTACHED W/ BRADENHEAD TEST REPORT. WELL IS AN                                                                                                                                                                   |                                                    |  |  |  |  |
| INJECTION WELL.                                                                                                                                                                                                                                        |                                                    |  |  |  |  |
|                                                                                                                                                                                                                                                        |                                                    |  |  |  |  |
|                                                                                                                                                                                                                                                        |                                                    |  |  |  |  |
|                                                                                                                                                                                                                                                        |                                                    |  |  |  |  |
|                                                                                                                                                                                                                                                        |                                                    |  |  |  |  |
|                                                                                                                                                                                                                                                        |                                                    |  |  |  |  |
|                                                                                                                                                                                                                                                        |                                                    |  |  |  |  |
|                                                                                                                                                                                                                                                        |                                                    |  |  |  |  |
|                                                                                                                                                                                                                                                        |                                                    |  |  |  |  |
| Spud Date: Rig Release Date:                                                                                                                                                                                                                           |                                                    |  |  |  |  |
|                                                                                                                                                                                                                                                        |                                                    |  |  |  |  |
| I hereby certify that the information above is true and complete to the best                                                                                                                                                                           | t of my knowledge and belief.                      |  |  |  |  |
|                                                                                                                                                                                                                                                        |                                                    |  |  |  |  |
| SIGNATURE Ligh Miniur TITLE_PRODUCTION FOREMANDATE 9-20-19                                                                                                                                                                                             |                                                    |  |  |  |  |
| Type or print name Ralph Skinner Jr E-mail address: _rskinner@gwdc.com PHONE: 575-942-1294_<br>For State Use Only                                                                                                                                      |                                                    |  |  |  |  |
| APPROVED BY: Kenny toth TITLE C. O A DATE 9-20-19<br>Conditions of Approval (if any):                                                                                                                                                                  |                                                    |  |  |  |  |
| Conditions of Approval (if any):                                                                                                                                                                                                                       |                                                    |  |  |  |  |
|                                                                                                                                                                                                                                                        |                                                    |  |  |  |  |

Remarks - Picase state for each string (A,B,C,D,E) pertinent information regarding bleed down or continuous build up if applies. UICTEST STONE 0.'LF: ELD SERV SEIA 8519 Cal 8-1-19

| Signature:      |                                          | OIL CONSERVATION DIVISION |
|-----------------|------------------------------------------|---------------------------|
| Printed name:   |                                          | Entered into RBDMS        |
| Title           |                                          | Re-test                   |
| E-mail Address: |                                          |                           |
| Date: 9-19-19   | Phone.                                   | L L                       |
|                 | Winess. Kerry Fur Ther - OCD             |                           |
|                 | Wimess. Kerry For Ther - OCD<br>399-3221 |                           |