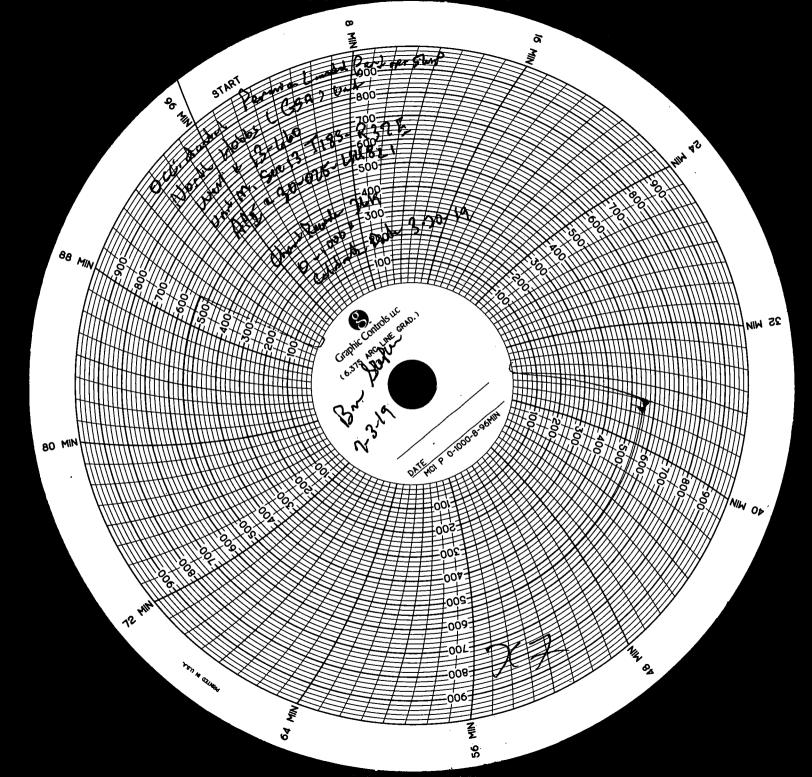

Remarks - Please state for each string (A,B,C,D,E) pertinent information regarding bleed down or continuous build up if applies.

REverse Unit POS Service 2619 O-1000 Calibratul 3-20-19 Start Scher End 540