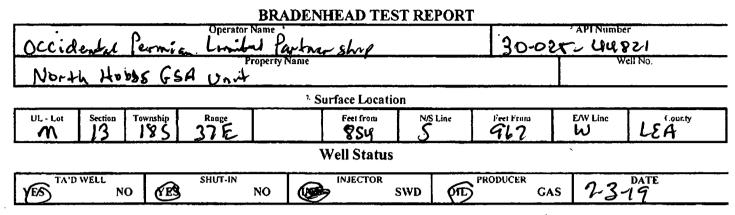

| Submit 1 Copy To Appropriate District                                                                                                                                                                                                                                                                                                                                                                                                                                                                                                                                                                                                                                                                                 | State of New Mexico                                       | Form C-103                                       |  |  |  |
|-----------------------------------------------------------------------------------------------------------------------------------------------------------------------------------------------------------------------------------------------------------------------------------------------------------------------------------------------------------------------------------------------------------------------------------------------------------------------------------------------------------------------------------------------------------------------------------------------------------------------------------------------------------------------------------------------------------------------|-----------------------------------------------------------|--------------------------------------------------|--|--|--|
| Office<br>District I - (575) 393-6161                                                                                                                                                                                                                                                                                                                                                                                                                                                                                                                                                                                                                                                                                 | Energy, Minerals and Natural Resources                    | Revised July 18, 2013                            |  |  |  |
| 1625 N. French Dr., Hobbs, NM 88240                                                                                                                                                                                                                                                                                                                                                                                                                                                                                                                                                                                                                                                                                   |                                                           | WELL API NO.                                     |  |  |  |
| 811 S. First St., Artesia, NM 88940                                                                                                                                                                                                                                                                                                                                                                                                                                                                                                                                                                                                                                                                                   | OIL CONSERVATION DIVISION                                 | 30-025-44821<br>5. Indicate Type of Lease        |  |  |  |
| 811 S. First St., Artesia, NM 8910<br><u>District III</u> - (505) 334-<br>1000 Rio Brazos RA (1910)<br><u>District IV</u> - (505) 96-3460                                                                                                                                                                                                                                                                                                                                                                                                                                                                                                                                                                             | 1220 South St. Francis Dr.                                | STATE FEE X                                      |  |  |  |
| <u>District IV</u> – (505) 376-3460                                                                                                                                                                                                                                                                                                                                                                                                                                                                                                                                                                                                                                                                                   | Santa Fe, NM 87505                                        | 6. State Oil & Gas Lease No.                     |  |  |  |
| 1220 S. St. Francis Dr., Santa Re, NM<br>87505                                                                                                                                                                                                                                                                                                                                                                                                                                                                                                                                                                                                                                                                        | 9<br>                                                     |                                                  |  |  |  |
| SUNDRY OF A                                                                                                                                                                                                                                                                                                                                                                                                                                                                                                                                                                                                                                                                                                           | ND REPORTS ON WELLS                                       | 7. Lease Name or Unit Agreement Name             |  |  |  |
| (DO NOT USE THIS FORM OF ROPOSALS TO<br>DIFFERENT RESERVOIR. USE "APPLICATION                                                                                                                                                                                                                                                                                                                                                                                                                                                                                                                                                                                                                                         | North Hobbs G/SA Unit                                     |                                                  |  |  |  |
| PROPOSALS.)<br>1. Type of Well: Oil Well 🖉 Gas W                                                                                                                                                                                                                                                                                                                                                                                                                                                                                                                                                                                                                                                                      | /ell 🔲 Other                                              | 8. Well Number 660                               |  |  |  |
| 2. Name of Operator<br>Occidental Permian LTD                                                                                                                                                                                                                                                                                                                                                                                                                                                                                                                                                                                                                                                                         | 9. OGRID Number<br>157984                                 |                                                  |  |  |  |
| 3. Address of Operator                                                                                                                                                                                                                                                                                                                                                                                                                                                                                                                                                                                                                                                                                                |                                                           | 10. Pool name or Wildcat                         |  |  |  |
| PO Box 4294 Houston, TX 77210                                                                                                                                                                                                                                                                                                                                                                                                                                                                                                                                                                                                                                                                                         |                                                           | Hobbs; (G/SA)                                    |  |  |  |
| 4. Well Location                                                                                                                                                                                                                                                                                                                                                                                                                                                                                                                                                                                                                                                                                                      |                                                           |                                                  |  |  |  |
| Unit Letter M : 854                                                                                                                                                                                                                                                                                                                                                                                                                                                                                                                                                                                                                                                                                                   | feet from theS line and                                   | 967 feet from the Wline                          |  |  |  |
| Section 13                                                                                                                                                                                                                                                                                                                                                                                                                                                                                                                                                                                                                                                                                                            | Township 18S Range 37E                                    | NMPM County Lea                                  |  |  |  |
| 11.1                                                                                                                                                                                                                                                                                                                                                                                                                                                                                                                                                                                                                                                                                                                  | Elevation (Show whether DR, RKB, RT, GR, etc.<br>3677' KB |                                                  |  |  |  |
|                                                                                                                                                                                                                                                                                                                                                                                                                                                                                                                                                                                                                                                                                                                       | 3077 113                                                  |                                                  |  |  |  |
| 12. Check Appro                                                                                                                                                                                                                                                                                                                                                                                                                                                                                                                                                                                                                                                                                                       | priate Box to Indicate Nature of Notice,                  | Report or Other Data                             |  |  |  |
|                                                                                                                                                                                                                                                                                                                                                                                                                                                                                                                                                                                                                                                                                                                       |                                                           |                                                  |  |  |  |
|                                                                                                                                                                                                                                                                                                                                                                                                                                                                                                                                                                                                                                                                                                                       | G AND ABANDON C REMEDIAL WOR                              |                                                  |  |  |  |
| TEMPORARILY ABANDON CHANGE PLANS COMMENCE DRILLING OPNS. P AND A                                                                                                                                                                                                                                                                                                                                                                                                                                                                                                                                                                                                                                                      |                                                           |                                                  |  |  |  |
|                                                                                                                                                                                                                                                                                                                                                                                                                                                                                                                                                                                                                                                                                                                       | TIPLE COMPL                                               |                                                  |  |  |  |
|                                                                                                                                                                                                                                                                                                                                                                                                                                                                                                                                                                                                                                                                                                                       |                                                           |                                                  |  |  |  |
| OTHER:                                                                                                                                                                                                                                                                                                                                                                                                                                                                                                                                                                                                                                                                                                                |                                                           | ТА                                               |  |  |  |
|                                                                                                                                                                                                                                                                                                                                                                                                                                                                                                                                                                                                                                                                                                                       |                                                           | d give pertinent dates, including estimated date |  |  |  |
| of starting any proposed work). S<br>proposed completion or recomplet                                                                                                                                                                                                                                                                                                                                                                                                                                                                                                                                                                                                                                                 | EE RULE 19.15.7.14 NMAC. For Multiple Co                  | mpletions: Attach wellbore diagram of            |  |  |  |
| proposed completion of recomplet                                                                                                                                                                                                                                                                                                                                                                                                                                                                                                                                                                                                                                                                                      |                                                           |                                                  |  |  |  |
|                                                                                                                                                                                                                                                                                                                                                                                                                                                                                                                                                                                                                                                                                                                       |                                                           |                                                  |  |  |  |
| •                                                                                                                                                                                                                                                                                                                                                                                                                                                                                                                                                                                                                                                                                                                     | OWH x NUBOP. 6/26/19: POOH 125 jts 2 7/                   |                                                  |  |  |  |
|                                                                                                                                                                                                                                                                                                                                                                                                                                                                                                                                                                                                                                                                                                                       | ' x dumped 25' cmt on top. 7/2/19: RIH 7"                 |                                                  |  |  |  |
| -                                                                                                                                                                                                                                                                                                                                                                                                                                                                                                                                                                                                                                                                                                                     | c cmt x displaced w/ 19 bbls BW x reverse                 | d out w/ 35 bbls BW. 🤳 🛔                         |  |  |  |
| 7/3/19: Ran MIT – Chart attached. RD x NDBOP x NUWH.                                                                                                                                                                                                                                                                                                                                                                                                                                                                                                                                                                                                                                                                  |                                                           |                                                  |  |  |  |
| *** Well is currentl                                                                                                                                                                                                                                                                                                                                                                                                                                                                                                                                                                                                                                                                                                  | FINAL TA STA                                              | TUS-EXTENSION                                    |  |  |  |
|                                                                                                                                                                                                                                                                                                                                                                                                                                                                                                                                                                                                                                                                                                                       | Approval of TA EXPIRE                                     | S: 7-3-24                                        |  |  |  |
| ,                                                                                                                                                                                                                                                                                                                                                                                                                                                                                                                                                                                                                                                                                                                     | Well needs to be PLUG                                     | GED OR RETURNED                                  |  |  |  |
|                                                                                                                                                                                                                                                                                                                                                                                                                                                                                                                                                                                                                                                                                                                       |                                                           | •                                                |  |  |  |
| Saud Date: 6/25/19                                                                                                                                                                                                                                                                                                                                                                                                                                                                                                                                                                                                                                                                                                    | BY THE DATE STATE                                         | ) ABOVE: <u>/( /</u>                             |  |  |  |
| Spud Date: 6/25/19                                                                                                                                                                                                                                                                                                                                                                                                                                                                                                                                                                                                                                                                                                    |                                                           |                                                  |  |  |  |
|                                                                                                                                                                                                                                                                                                                                                                                                                                                                                                                                                                                                                                                                                                                       |                                                           |                                                  |  |  |  |
| I hereby certify that the information above                                                                                                                                                                                                                                                                                                                                                                                                                                                                                                                                                                                                                                                                           | is true and complete to the best of my knowled            | ge and belief.                                   |  |  |  |
| $\bigwedge                                                                                                                                                                                                                                                                                                                                                                                                                                                                                                                                                                                                                                                                                                          $ | ()                                                        |                                                  |  |  |  |
|                                                                                                                                                                                                                                                                                                                                                                                                                                                                                                                                                                                                                                                                                                                       |                                                           |                                                  |  |  |  |
| SIGNATURE USE VOI                                                                                                                                                                                                                                                                                                                                                                                                                                                                                                                                                                                                                                                                                                     | TITLE Regulatory Specialist                               | DATE09/10/2019                                   |  |  |  |
|                                                                                                                                                                                                                                                                                                                                                                                                                                                                                                                                                                                                                                                                                                                       | 1                                                         | DATE                                             |  |  |  |
| SIGNATURE Unfful Von<br>Type or print name April Hood<br>For State Use Only                                                                                                                                                                                                                                                                                                                                                                                                                                                                                                                                                                                                                                           | E-mail address: April_Hood@C                              | DATE                                             |  |  |  |
| Type or print name April Hood                                                                                                                                                                                                                                                                                                                                                                                                                                                                                                                                                                                                                                                                                         | 1                                                         | DATE                                             |  |  |  |