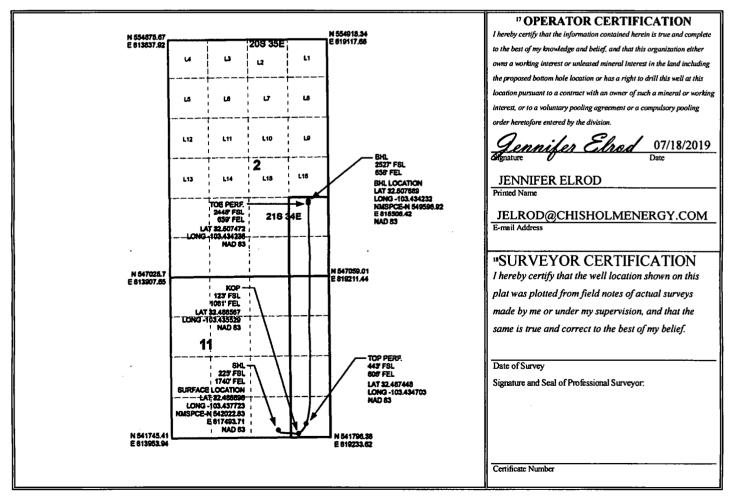

WELL LOCATION AND ACREAGE DEDICATION PLAT <sup>1</sup>API Number <sup>2</sup> Pool Code 28434 GRAMA RIDGE; BONE SPRING, NORTH 30-025-45914 Well Number Property Code <sup>5</sup> Property Name 2H**OUTLAND STATE UNIT 11-2 2BS** 325723 <sup>7</sup>OGRID No. <sup>8</sup> Operator Name <sup>9</sup> Elevation 372137 CHISHOLM ENERGY OPERATING, LLC 3671 Surface Location East/West line UL or lot no. Feet from the Section Township Range Lot Idn North/South line Feet from the County 34E SOUTH 1740 EAST LEA 21S 225 0 11 "Bottom Hole Location If Different From Surface UL or lot no. East/West line Section Township Range Lot Idn Feet from the North/South line Feet from the County 21S LEA 2 34E 658 Ι 2527 SOUTH EAST 12 Dedicated Acres <sup>13</sup> Joint or Infill <sup>14</sup> Consolidation Code <sup>15</sup> Order No. 240