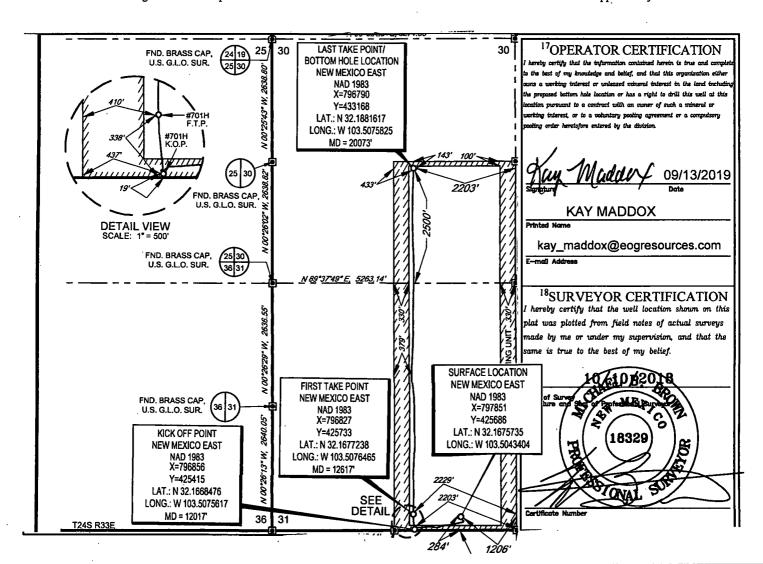

AMENDED REPORT

WELL LOCATION AND ACREAGE DEDICATION PLAT

| <del></del>                | LABOT NO.                |                                        | -                          | 20.10.1                |                          | -                                  | 300 111       |                |                          |  |
|----------------------------|--------------------------|----------------------------------------|----------------------------|------------------------|--------------------------|------------------------------------|---------------|----------------|--------------------------|--|
|                            | <sup>1</sup> API Number  |                                        |                            | <sup>2</sup> Pool Code |                          | <sup>3</sup> Pool Name             |               |                |                          |  |
| 30-025-45976               |                          |                                        | - 1                        | 9809                   | 2                        | WC025 G09 S243336I; UPPER WOLFCAMP |               |                |                          |  |
| <sup>4</sup> Property Code |                          |                                        | <sup>5</sup> Property Name |                        |                          |                                    |               | 6We            | <sup>6</sup> Well Number |  |
| 39126                      |                          | DILLON 31 FED COM                      |                            |                        |                          |                                    |               | #              | #701H                    |  |
| OGRID No.                  |                          | <sup>8</sup> Operator Name             |                            |                        |                          |                                    |               | 9 E            | <sup>9</sup> Elevation   |  |
| 7377                       |                          | EOG RESOURCES, INC.                    |                            |                        |                          |                                    |               | 3              | 3436'                    |  |
| <del></del>                | •                        |                                        |                            |                        | <sup>10</sup> Surface Lo | cation                             |               |                | <del></del>              |  |
| L or lot no.               | Section                  | Township                               | Range                      | Lot Idn                | Feet from the            | North/South line                   | Feet from the | East/West line | County                   |  |
| P                          | 31                       | 24-S                                   | 34-E                       | -                      | 284'                     | SOUTH                              | 1206'         | EAST           | LEA                      |  |
|                            | <del> </del>             | ······································ | <sup>11</sup> Be           | ottom Hole             | e Location If Di         | fferent From Surf                  | ace           | •              |                          |  |
| L or lot no.               | Section                  | Township                               | Range                      | Lot Idn                | Feet from the            | North/South line                   | Feet from the | East/West line | County                   |  |
| J                          | 30                       | 24-S                                   | 34-E                       | -                      | 2500'                    | SOUTH                              | 2203          | EAST           | LEA                      |  |
| Dedicated Acres 480.00     | <sup>13</sup> Joint or 1 | infill 14Co                            | nsolidation Code           | <sup>15</sup> Order    | No.                      | •                                  |               |                |                          |  |