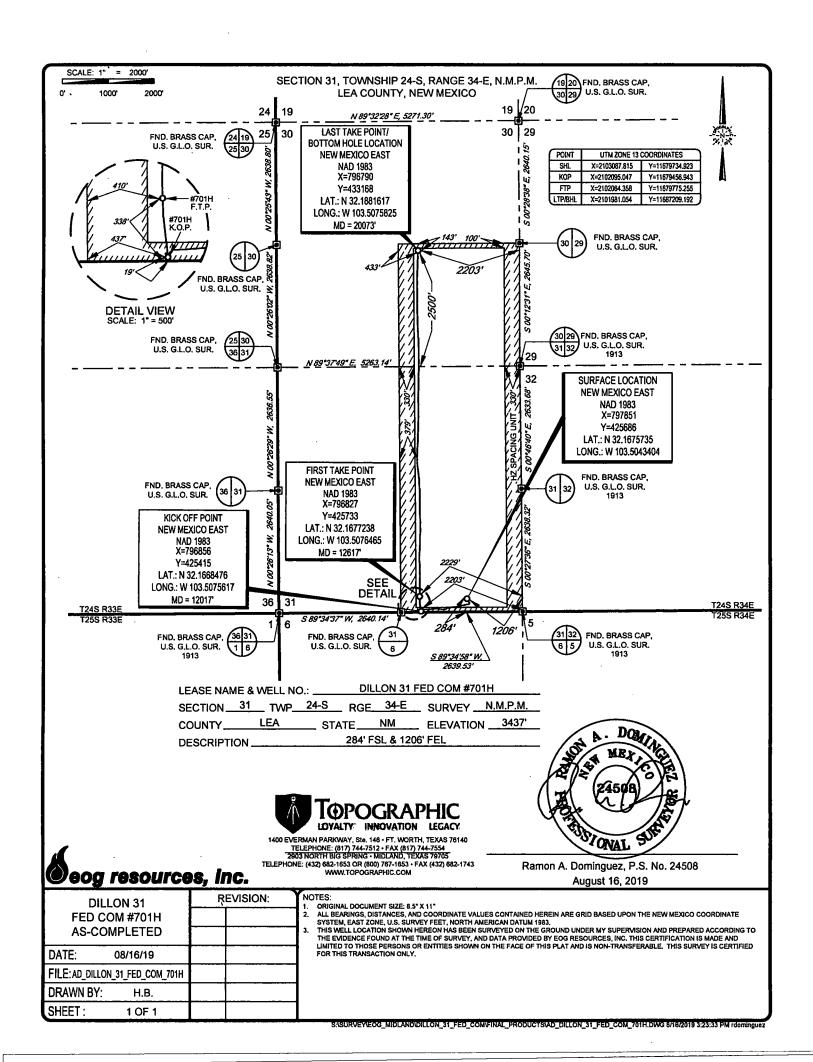

AMENDED REPORT

WELL LOCATION AND ACREAGE DEDICATION PLAT

| <del></del>                | LABOT NO.                |                                        | -                          | 20.10.1                |                          | -                                  | 300 111       |                |                          |  |
|----------------------------|--------------------------|----------------------------------------|----------------------------|------------------------|--------------------------|------------------------------------|---------------|----------------|--------------------------|--|
|                            | <sup>1</sup> API Number  |                                        |                            | <sup>2</sup> Pool Code |                          | <sup>3</sup> Pool Name             |               |                |                          |  |
| 30-025-45976               |                          |                                        | - 1                        | 9809                   | 2                        | WC025 G09 S243336I; UPPER WOLFCAMP |               |                |                          |  |
| <sup>4</sup> Property Code |                          |                                        | <sup>5</sup> Property Name |                        |                          |                                    |               | 6We            | <sup>6</sup> Well Number |  |
| 39126                      |                          | DILLON 31 FED COM                      |                            |                        |                          |                                    |               | #              | #701H                    |  |
| OGRID No.                  |                          | <sup>8</sup> Operator Name             |                            |                        |                          |                                    |               | 9 E            | <sup>9</sup> Elevation   |  |
| 7377                       |                          | EOG RESOURCES, INC.                    |                            |                        |                          |                                    |               | 3              | 3436'                    |  |
| <del></del>                | •                        |                                        |                            |                        | <sup>10</sup> Surface Lo | cation                             |               |                | <del></del>              |  |
| L or lot no.               | Section                  | Township                               | Range                      | Lot Idn                | Feet from the            | North/South line                   | Feet from the | East/West line | County                   |  |
| P                          | 31                       | 24-S                                   | 34-E                       | -                      | 284'                     | SOUTH                              | 1206'         | EAST           | LEA                      |  |
|                            | <del> </del>             | ······································ | <sup>11</sup> Be           | ottom Hole             | e Location If Di         | fferent From Surf                  | ace           | •              |                          |  |
| L or lot no.               | Section                  | Township                               | Range                      | Lot Idn                | Feet from the            | North/South line                   | Feet from the | East/West line | County                   |  |
| J                          | 30                       | 24-S                                   | 34-E                       | -                      | 2500'                    | SOUTH                              | 2203          | EAST           | LEA                      |  |
| Dedicated Acres 480.00     | <sup>13</sup> Joint or 1 | infill 14Co                            | nsolidation Code           | <sup>15</sup> Order    | No.                      | •                                  |               |                |                          |  |