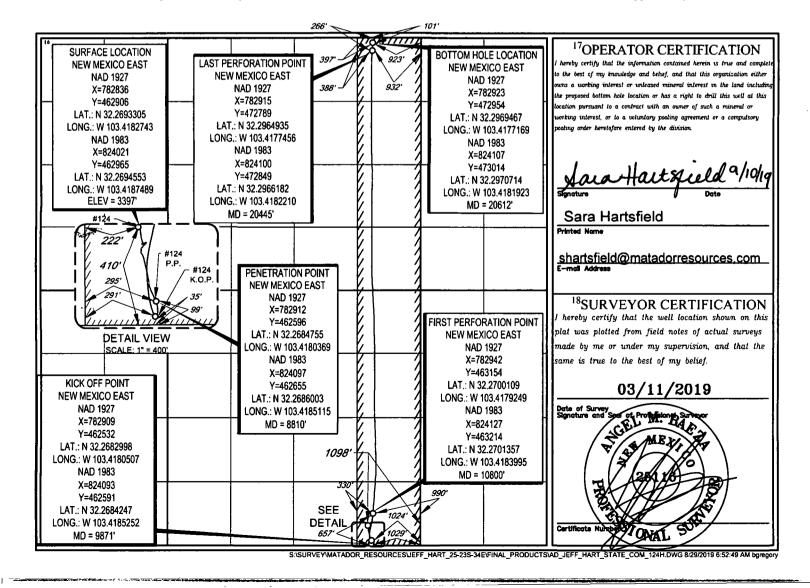

AMENDED REPORT

**FORM C-102** 

|                                             |                          | W                                         | ELL LO                 | <b>OCATIO</b>        | N AND ACR                   | EAGE DEDIC        | ATION PLA     | T              |                   |  |
|---------------------------------------------|--------------------------|-------------------------------------------|------------------------|----------------------|-----------------------------|-------------------|---------------|----------------|-------------------|--|
|                                             | •                        |                                           | <sup>2</sup> Pool Code |                      | <sup>3</sup> Pool Name      |                   |               |                |                   |  |
| 30-02                                       | 9                        |                                           | 2200                   |                      | Antelope Ridge; Bone Spring |                   |               |                |                   |  |
| <sup>4</sup> Property Code<br>321386        |                          | Property Name  JEFF HART STATE COM        |                        |                      |                             |                   |               | "              | Well Number #124H |  |
| <sup>7</sup> OGRID №.<br>228937             |                          | *Operator Name MATADOR PRODUCTION COMPANY |                        |                      |                             |                   |               |                | Elevation 3397'   |  |
|                                             |                          |                                           |                        |                      | <sup>10</sup> Surface Lo    | cation            |               |                |                   |  |
| UL or lot no.                               | Section                  | Township                                  | Range                  | Lot Idn              | Feet from the               | North/South line  | Feet from the | East/West line | County            |  |
| P                                           | 25                       | 23-S                                      | 34-E                   | -                    | 410'                        | SOUTH             | 1098'         | EAST           | LEA               |  |
|                                             |                          |                                           | 11                     | Bottom Ho            | le Location If D            | ifferent From Sur | ·face         |                |                   |  |
| UL or lot no.                               | Section                  | Township                                  | Range                  | Lot Idn              | Feet from the               | North/South line  | Feet from the | East/West line | County            |  |
| A                                           | 24                       | 23-S                                      | 34-E                   | -                    | 101'                        | NORTH             | 923'          | EAST           | LEA               |  |
| <sup>12</sup> Dedicated Acres<br><b>320</b> | <sup>13</sup> Joint or I | nfill <sup>14</sup> Co                    | nsolidation Co         | de <sup>15</sup> Ord | er No.                      |                   | •             |                |                   |  |

No allowable will be assigned to this completion until all interests have been consolidated or a non-standard unit has been approved by the division.

S:ISURVEYMATADOR\_RESOURCESUEFF\_HART\_25-23S-34E\FINAL\_PRODUCTS\AD\_JEFF\_HART\_STATE\_COM\_124H,DWG 8/29/2019 6:52:50 AM bgrego