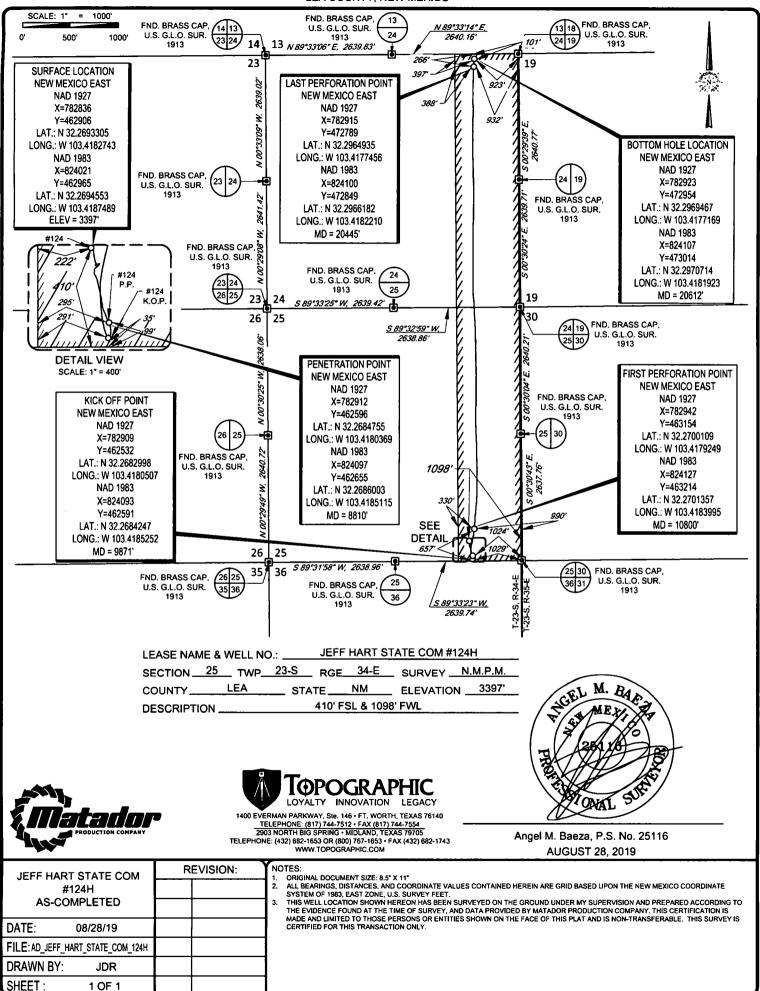

AMENDED REPORT

**FORM C-102** 

|                                             |                          | W                                         | ELL LO                 | <b>OCATIO</b>        | N AND ACR                   | EAGE DEDIC        | ATION PLA     | T              |                   |  |
|---------------------------------------------|--------------------------|-------------------------------------------|------------------------|----------------------|-----------------------------|-------------------|---------------|----------------|-------------------|--|
|                                             | •                        |                                           | <sup>2</sup> Pool Code |                      | <sup>3</sup> Pool Name      |                   |               |                |                   |  |
| 30-02                                       | 9                        |                                           | 2200                   |                      | Antelope Ridge; Bone Spring |                   |               |                |                   |  |
| <sup>4</sup> Property Code<br>321386        |                          | Property Name  JEFF HART STATE COM        |                        |                      |                             |                   |               | "              | Well Number #124H |  |
| <sup>7</sup> OGRID №.<br>228937             |                          | *Operator Name MATADOR PRODUCTION COMPANY |                        |                      |                             |                   |               |                | Elevation 3397'   |  |
|                                             |                          |                                           |                        |                      | <sup>10</sup> Surface Lo    | cation            |               |                |                   |  |
| UL or lot no.                               | Section                  | Township                                  | Range                  | Lot Idn              | Feet from the               | North/South line  | Feet from the | East/West line | County            |  |
| P                                           | 25                       | 23-S                                      | 34-E                   | -                    | 410'                        | SOUTH             | 1098'         | EAST           | LEA               |  |
|                                             |                          |                                           | 11                     | Bottom Ho            | le Location If D            | ifferent From Sur | ·face         |                |                   |  |
| UL or lot no.                               | Section                  | Township                                  | Range                  | Lot Idn              | Feet from the               | North/South line  | Feet from the | East/West line | County            |  |
| A                                           | 24                       | 23-S                                      | 34-E                   | -                    | 101'                        | NORTH             | 923'          | EAST           | LEA               |  |
| <sup>12</sup> Dedicated Acres<br><b>320</b> | <sup>13</sup> Joint or I | nfill <sup>14</sup> Co                    | nsolidation Co         | de <sup>15</sup> Ord | er No.                      |                   | •             |                |                   |  |

No allowable will be assigned to this completion until all interests have been consolidated or a non-standard unit has been approved by the division.

S:ISURVEYMATADOR\_RESOURCESUEFF\_HART\_25-23S-34E\FINAL\_PRODUCTS\AD\_JEFF\_HART\_STATE\_COM\_124H,DWG 8/29/2019 6:52:50 AM bgrego