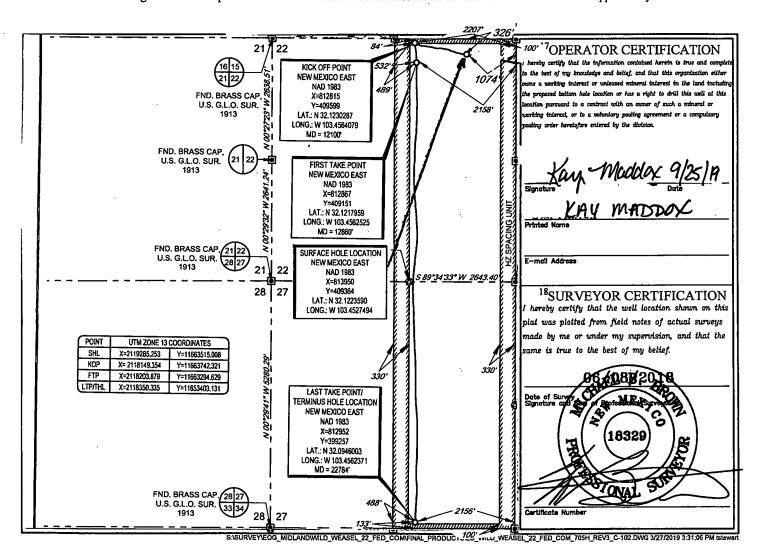

FORM C-102

Revised August 1, 2011

AMENDED REPORT

Submit one copy to appropriate

**District Office** 

|                                |         | W                                     | ELL LO                 | CATION    | N AND ACR                | EAGE DEDICA       | ATION PLA     | Γ              |                      |  |
|--------------------------------|---------|---------------------------------------|------------------------|-----------|--------------------------|-------------------|---------------|----------------|----------------------|--|
|                                | r 🔷 🙃   |                                       | <sup>2</sup> Pool Code |           | <sup>3</sup> Pool Name   |                   |               |                |                      |  |
| 30-                            | 5799    | 9                                     | 96994                  | Pito      | hfork Ranch, Wo          | 1                 | 13            |                |                      |  |
| Property Code<br>325 178       |         | SProperty Name WILD WEASEL 22 FED COM |                        |           |                          |                   |               |                | Well Number<br>#705H |  |
| <sup>7</sup> ogrid n₀.<br>7377 |         | *Operator Name EOG RESOURCES, INC.    |                        |           |                          |                   |               |                | Selevation 3339'     |  |
|                                |         |                                       |                        |           | <sup>10</sup> Surface Lo | cation            |               |                |                      |  |
| UL or lot no.                  | Section | Township                              | Range                  | Lot Idn   | Feet from the            | North/South line  | Feet from the | East/West line | County               |  |
| A                              | 22      | 25-S                                  | 34-E                   | -         | 326'                     | NORTH             | 1074'         | EAST           | LEA                  |  |
|                                |         |                                       | <sup>11</sup> B        | ottom Hol | e Location If D          | ifferent From Sur | face          |                |                      |  |
| UL or lot no.                  | Section | Township                              | Range                  | Lot Idn   | Feet from the            | North/South line  | Feet from the | East/West line | County               |  |
| 0                              | 27      | 25-S                                  | 34-E                   | -         | 133'                     | SOUTH             | 2156'         | EAST           | LEA                  |  |