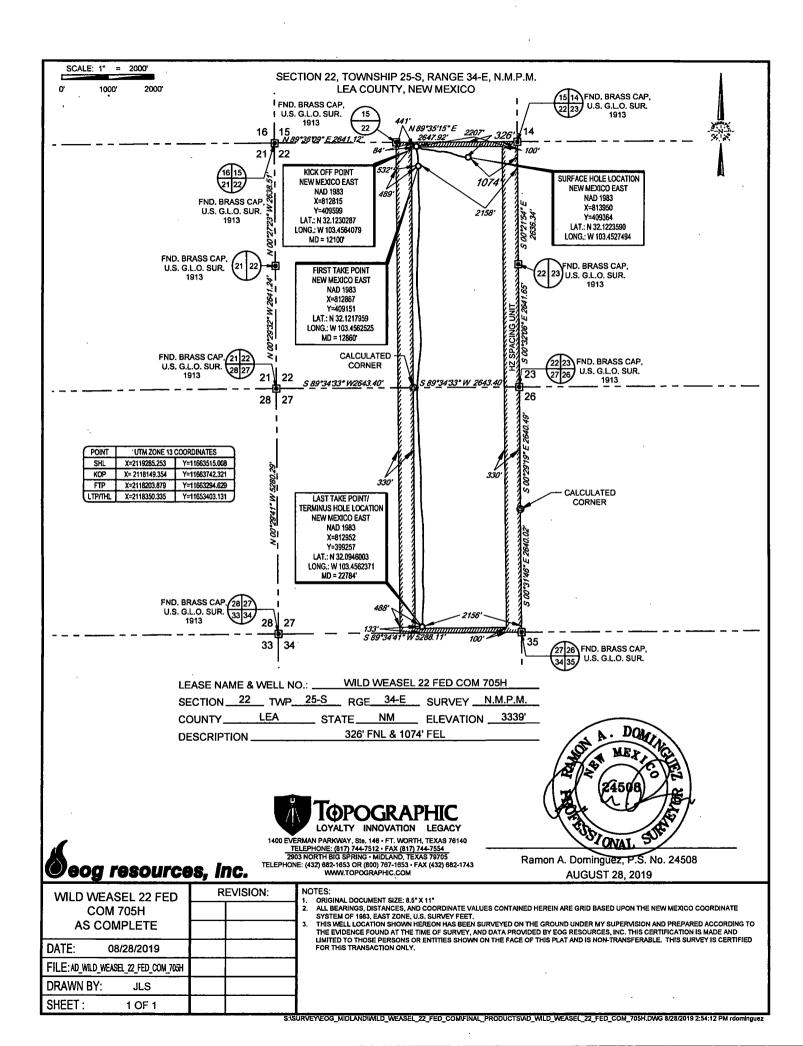

FORM C-102

Revised August 1, 2011

AMENDED REPORT

Submit one copy to appropriate

**District Office** 

|                                |         | W                                     | ELL LO                 | CATION    | N AND ACR                | EAGE DEDICA       | ATION PLA     | Γ              |                      |  |
|--------------------------------|---------|---------------------------------------|------------------------|-----------|--------------------------|-------------------|---------------|----------------|----------------------|--|
|                                | r 🔷 🙃   |                                       | <sup>2</sup> Pool Code |           | <sup>3</sup> Pool Name   |                   |               |                |                      |  |
| 30-                            | 5799    | 9                                     | 96994                  | Pito      | hfork Ranch, Wo          | 1                 | 13            |                |                      |  |
| Property Code<br>325 178       |         | SProperty Name WILD WEASEL 22 FED COM |                        |           |                          |                   |               |                | Well Number<br>#705H |  |
| <sup>7</sup> ogrid n₀.<br>7377 |         | *Operator Name EOG RESOURCES, INC.    |                        |           |                          |                   |               |                | Selevation 3339'     |  |
|                                |         |                                       |                        |           | <sup>10</sup> Surface Lo | cation            |               |                |                      |  |
| UL or lot no.                  | Section | Township                              | Range                  | Lot Idn   | Feet from the            | North/South line  | Feet from the | East/West line | County               |  |
| A                              | 22      | 25-S                                  | 34-E                   | -         | 326'                     | NORTH             | 1074'         | EAST           | LEA                  |  |
|                                |         |                                       | <sup>11</sup> B        | ottom Hol | e Location If D          | ifferent From Sur | face          |                |                      |  |
| UL or lot no.                  | Section | Township                              | Range                  | Lot Idn   | Feet from the            | North/South line  | Feet from the | East/West line | County               |  |
| 0                              | 27      | 25-S                                  | 34-E                   | -         | 133'                     | SOUTH             | 2156'         | EAST           | LEA                  |  |