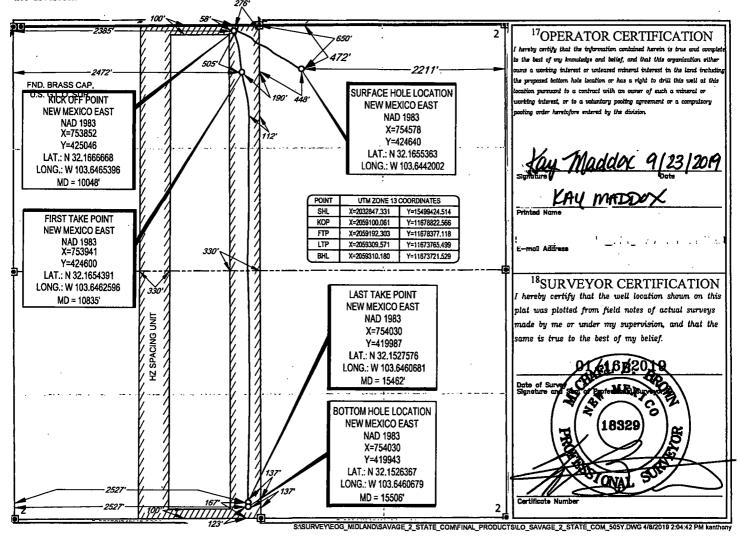

District Office

AMENDED REPORT

WELL LOCATION AND ACREAGE DEDICATION PLAT

| 30-025-        | 4581    | 4                          | 97984 97903 WC-025 G-06 52532366 |         |                          |                  |               |                | F. LUN BG              |  |
|----------------|---------|----------------------------|----------------------------------|---------|--------------------------|------------------|---------------|----------------|------------------------|--|
| *Property Code |         | <sup>5</sup> Property Name |                                  |         |                          |                  |               |                | Well Number            |  |
| 321651         |         | SAVAGE 2 STATE COM         |                                  |         |                          |                  |               |                | 505Y                   |  |
| OGRID №.       |         | <sup>8</sup> Operator Name |                                  |         |                          |                  |               |                | <sup>9</sup> Elevation |  |
| 7377           |         | EOG RESOURCES, INC.        |                                  |         |                          |                  |               |                | 3530'                  |  |
|                |         |                            |                                  |         | <sup>10</sup> Surface Lo | cation           |               |                |                        |  |
| UL or lot no.  | Section | Township                   | Range                            | Lot Idn | Feet from the            | North/South line | Feet from the | East/West line | e County               |  |
| B              | 2       | 25-S                       | 32-E                             | -       | 472'                     | NORTH            | 2211'         | EAST           | LEA                    |  |

<sup>11</sup>Bottom Hole Location If Different From Surface UL or lot no. Lot Ida Feet from the North/South line Enst/West lin County Township 123' 2527 N 2 25-S 32-E SOUTH WEST **LEA** <sup>2</sup>Dedicated Acre Joint or Infill Consolidation Code Order No. NSL 7895 160.29

No allowable will be assigned to this completion until all interests have been consolidated or a non-standard unit has been approved by the division.