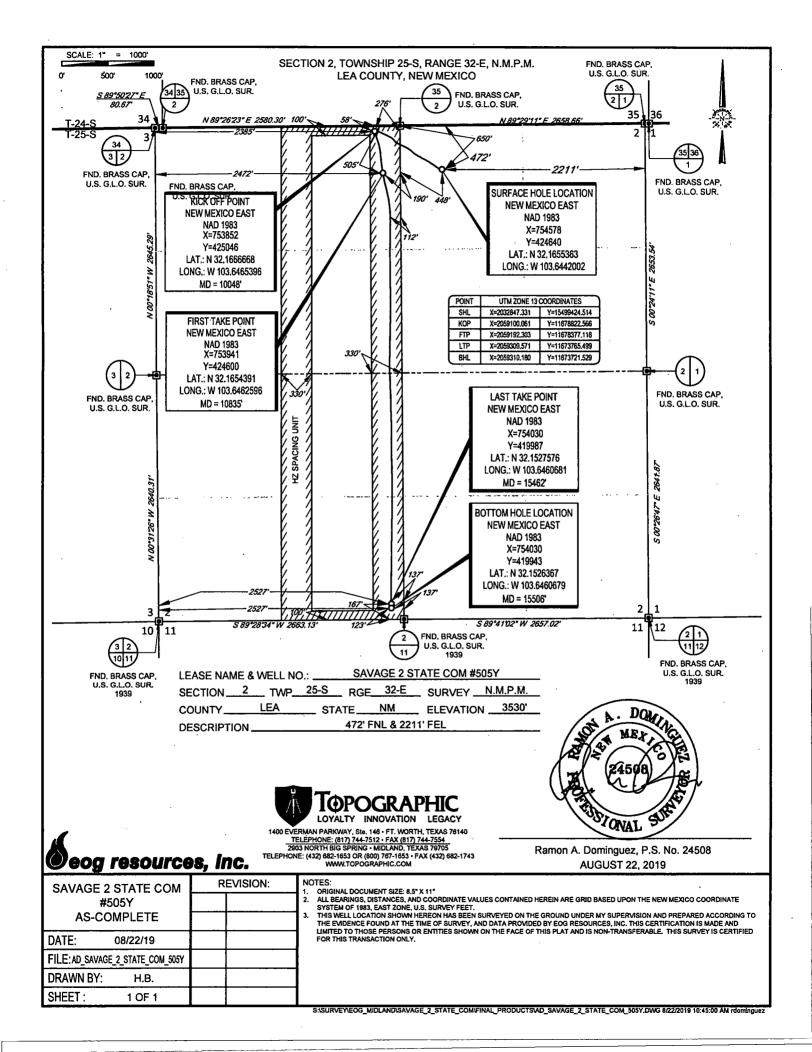

District Office

AMENDED REPORT

WELL LOCATION AND ACREAGE DEDICATION PLAT

| 30-025-        | 4581    | 4                          | 97984 97903 WC-025 G-06 52532366 |         |                          |                  |               |                | F. LUN BG              |  |
|----------------|---------|----------------------------|----------------------------------|---------|--------------------------|------------------|---------------|----------------|------------------------|--|
| *Property Code |         | <sup>5</sup> Property Name |                                  |         |                          |                  |               |                | Well Number            |  |
| 321651         |         | SAVAGE 2 STATE COM         |                                  |         |                          |                  |               |                | 505Y                   |  |
| OGRID №.       |         | <sup>8</sup> Operator Name |                                  |         |                          |                  |               |                | <sup>9</sup> Elevation |  |
| 7377           |         | EOG RESOURCES, INC.        |                                  |         |                          |                  |               |                | 3530'                  |  |
|                |         |                            |                                  |         | <sup>10</sup> Surface Lo | cation           |               |                |                        |  |
| UL or lot no.  | Section | Township                   | Range                            | Lot Idn | Feet from the            | North/South line | Feet from the | East/West line | e County               |  |
| B              | 2       | 25-S                       | 32-E                             | -       | 472'                     | NORTH            | 2211'         | EAST           | LEA                    |  |

<sup>11</sup>Bottom Hole Location If Different From Surface UL or lot no. Lot Ida Feet from the North/South line Enst/West lin County Township 123' 2527 N 2 25-S 32-E SOUTH WEST **LEA** <sup>2</sup>Dedicated Acre Joint or Infill Consolidation Code Order No. NSL 7895 160.29

No allowable will be assigned to this completion until all interests have been consolidated or a non-standard unit has been approved by the division.