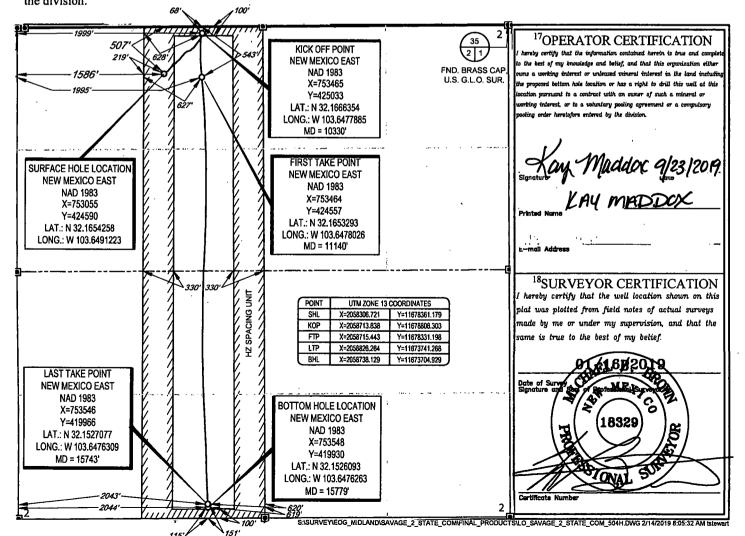

N

Dedicated Acres
160.19

API Number

30-025- **45673** 

State of New Meriobbs OCD
Energy, Minerals & Natural Resources
Department SEP 2 5 2019
OIL CONSERVATION DIVISION
1220 South St. Francipie ECEIVED
Santa Fe, NM 87505

WC-025 @-08-52532356: LWL BS

2044 '

WEST

FORM C-102
Revised August 1, 2011
Submit one copy to appropriate
District Office

AMENDED REPORT

LEA

WELL LOCATION AND ACREAGE DEDICATION PLAT

97964

32-E

| ⁴Property Code |         | <sup>5</sup> Property Name |                 |            |                           |                  |               | w w            | Well Number            |  |
|----------------|---------|----------------------------|-----------------|------------|---------------------------|------------------|---------------|----------------|------------------------|--|
| 321651         |         | SAVAGE 2 STATE COM         |                 |            |                           |                  |               |                | 504H                   |  |
| OGRID No.      |         | 8Operator Name             |                 |            |                           |                  |               | ,              | <sup>9</sup> Elevation |  |
| 7377           |         | EOG RESOURCES, INC.        |                 |            |                           |                  |               |                | 3520'                  |  |
|                |         |                            |                 |            | <sup>10</sup> Surface Loc | cation           |               | -              |                        |  |
| UL or lot no.  | Section | Township                   | Range           | Lot Idn    | Feet from the             | North/South line | Feet from the | East/West line | County                 |  |
| C              | 2       | 25-S                       | 32-E            | -          | 507'                      | NORTH            | 1586'         | WEST           | LEA                    |  |
|                |         |                            | <sup>11</sup> B | ottom Hole | Location If Di            | fferent From Sur | ace           |                |                        |  |
| UL or lot no.  | Section | Township                   | Range           | Lot Idn    | Feet from the             | North/South line | Feet from the | East/West line | County                 |  |

SOUTH

No allowable will be assigned to this completion until all interests have been consolidated or a non-standard unit has been approved by the division.