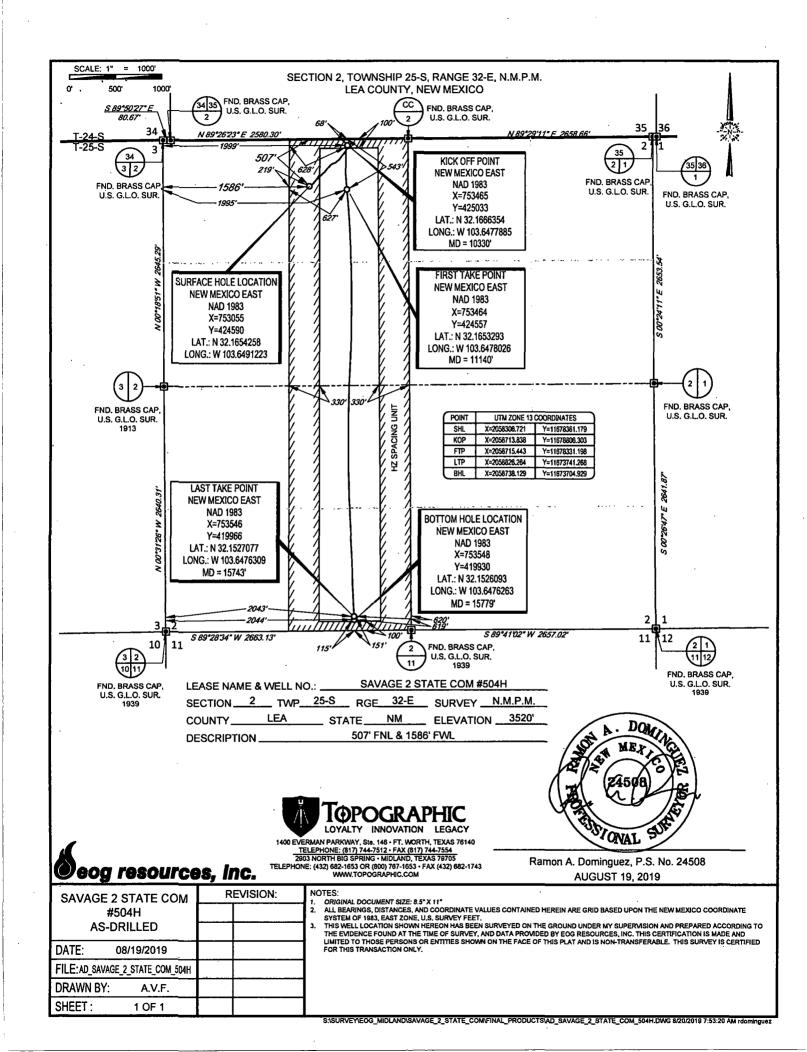

32-E

| ⁴Property Code |         | <sup>5</sup> Property Name |                 |            |                           |                  |               | w w            | Well Number            |  |
|----------------|---------|----------------------------|-----------------|------------|---------------------------|------------------|---------------|----------------|------------------------|--|
| 321651         |         | SAVAGE 2 STATE COM         |                 |            |                           |                  |               |                | 504H                   |  |
| OGRID No.      |         | 8Operator Name             |                 |            |                           |                  |               | ,              | <sup>9</sup> Elevation |  |
| 7377           |         | EOG RESOURCES, INC.        |                 |            |                           |                  |               |                | 3520'                  |  |
|                |         |                            |                 |            | <sup>10</sup> Surface Loc | cation           |               | -              |                        |  |
| UL or lot no.  | Section | Township                   | Range           | Lot Idn    | Feet from the             | North/South line | Feet from the | East/West line | County                 |  |
| C              | 2       | 25-S                       | 32-E            | -          | 507'                      | NORTH            | 1586'         | WEST           | LEA                    |  |
|                |         |                            | <sup>11</sup> B | ottom Hole | Location If Di            | fferent From Sur | ace           |                |                        |  |
| UL or lot no.  | Section | Township                   | Range           | Lot Idn    | Feet from the             | North/South line | Feet from the | East/West line | County                 |  |