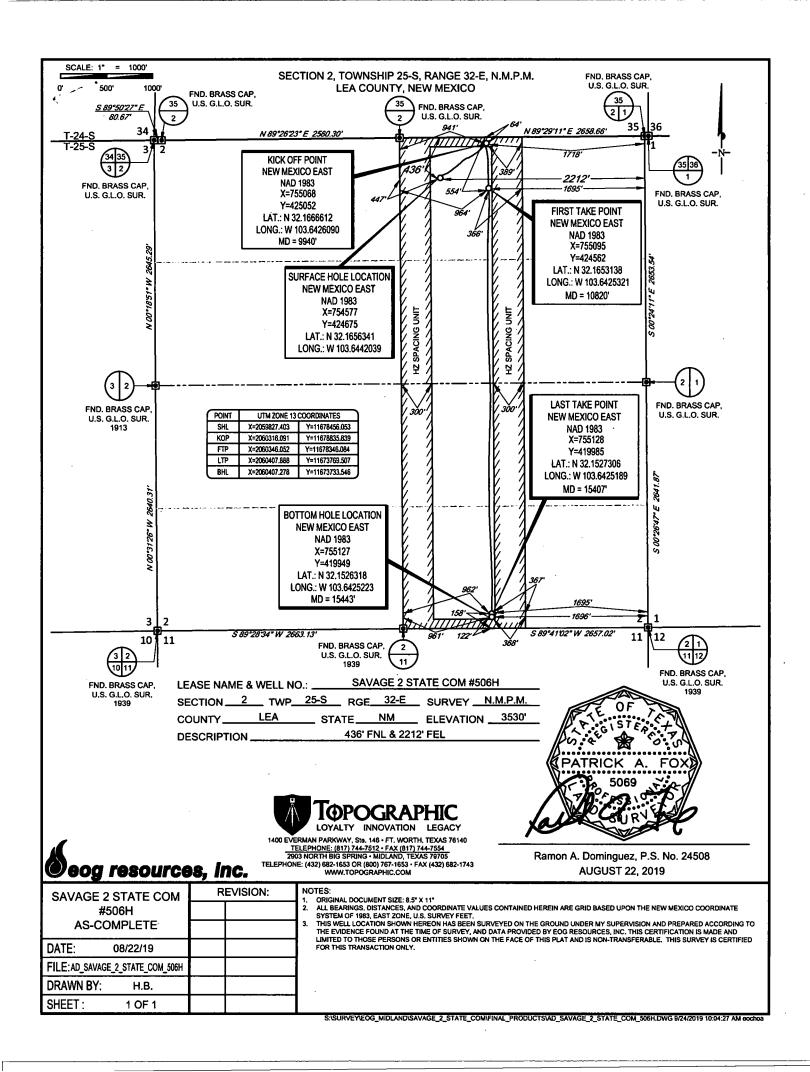

| Terrech Dr., Hobbs, NM 88240   State of TNew Mitexitod   Revised August I     State of TNew Mitexitod   Energy, Minerals & Natura HOBBS OCD   Submit one copy to appro     District II   Department   Department   Submit one copy to appro     District II   OIL CONSERVATION DIVESION 5   2019   District II     District II   OIL CONSERVATION DIVESION 5   2019   District II     District II   OIL CONSERVATION AND ACREAGE DEDICATION PLAT   AMENDED REI     Phone: (505) 334-6176   Santa Fe, NM 8750   Revised August I     Tabelet (1)   Velt LOCATION AND ACREAGE DEDICATION PLAT   AMENDED REI     View I Number   *Pool Name   *Pool Name   *Pool Name     300-025- U56 43   SAVAGE 2 STATE COM   *Well Number   *Well Number     321651   SAVAGE 2 STATE COM   *Well Number   *Elevation     321651   Savage Lot Ida   North/South line   Feet from the   East/West line   Co     UL or lot no.   Section Township   Range   Lot Ida   North/South line   Feet from the   East/West line   Co     1 <sup>1</sup> Bottom Hole Location If Different From Surface   Lot Ida   Revies Inte   North/South li                                                                                                                                                                                                                                                                                                                                                                                                                                                                                                                                                                                                                                                                                                                                                                                                                                                                                                                                                                                                                                                                                                                                                                                              |                                                           |                            |                              |                                                    | •                    |                 |                    |               |                 | •                            |  |
|--------------------------------------------------------------------------------------------------------------------------------------------------------------------------------------------------------------------------------------------------------------------------------------------------------------------------------------------------------------------------------------------------------------------------------------------------------------------------------------------------------------------------------------------------------------------------------------------------------------------------------------------------------------------------------------------------------------------------------------------------------------------------------------------------------------------------------------------------------------------------------------------------------------------------------------------------------------------------------------------------------------------------------------------------------------------------------------------------------------------------------------------------------------------------------------------------------------------------------------------------------------------------------------------------------------------------------------------------------------------------------------------------------------------------------------------------------------------------------------------------------------------------------------------------------------------------------------------------------------------------------------------------------------------------------------------------------------------------------------------------------------------------------------------------------------------------------------------------------------------------------------------------------------------------------------------------------------------------------------------------------------------------------------------------------------------------------------------------------------------------------------------------------------------------------------------------------------------------------------------------------------------------------------------------------------------|-----------------------------------------------------------|----------------------------|------------------------------|----------------------------------------------------|----------------------|-----------------|--------------------|---------------|-----------------|------------------------------|--|
| Phone: (375) 748-1283 Fax: (375) 748-9720<br>District II<br>1000 Rio Brazes Road, Aztec, NM 87410<br>Phone: (305) 334-6170<br>District IV<br>1220 South St. Francis Dr.<br>1220 South St.<br>1220 South St.<br>122 | 1625 N. French Dr., I                                     |                            |                              |                                                    |                      | State of Nev    | w Mexico           |               | D               | FORM C-10                    |  |
| Phone: (575) 748-123 Fax: (575) 748-9720<br>District II<br>1000 Rio Brazes Road, Aztec, NM 87410<br>Phone: (505) 334-6170<br>District II<br>1220 South St. Francis Dr.<br>Santa Fe, NM 8750<br>RECEIVED<br>WELL LOCATION AND ACREAGE DEDICATION PLAT<br><sup>1</sup> API Number<br>30-025- 456 43<br><sup>2</sup> Property Code<br>30-025- 456 43<br><sup>2</sup> Property Code<br>30-025- 456 43<br><sup>2</sup> Property Code<br>30-025- 456 43<br><sup>2</sup> Property Code<br>30-025- 456 43<br><sup>2</sup> Property Name<br>321651<br><sup>10</sup> Surface Location<br><sup>10</sup> Surface Location<br>UL or lot no.<br>Section Township<br>Range<br>Lot Idn<br>Page Lot Idn<br>Page Page Page Page Page Page Page Page                                                                                                                                                                                                                                                                                                                                                                                                                                                                                                                                                                                                                                                                                                                                                                                                                                                                                                                                                                                                                                                                                                                                                                                                                                  |                                                           | 51 Fax: (5/5) 3            | 93-0720                      | Energy, Minerals & Natura Kompession               |                      |                 |                    |               |                 |                              |  |
| District III   OIL CONSERVATION DIVERUATION DIVERUATO   District     1000 Rio Brazos Road, Aztee, NM 87410   OIL CONSERVATION DIVERUATO   District     District IV   1220 South St. Francis Dr.   AMENDED REI     District IV   Santa Fe, NM 8750   AMENDED REI     District IV   Santa Fe, NM 8750   AMENDED REI     Vill COSS 476-3460 Fax: (505) 476-3462   VELL LOCATION AND ACREAGE DEDICATION PLAT   AMENDED REI     Very Code   Projet Code                                                                                                                                                                                                                                                                                                                                                                                                                                                                                                                                                                                                                                                                                                                                                                                                                                                                                                                                                                                                                                                                                                                                                                                                           | Phone: (575) 748-1283 Fax: (575) 748-9720<br>District III |                            |                              |                                                    |                      |                 |                    |               | Submit one      | Submit one copy to appropria |  |
| 1220 South St. Francis Dr.   AMENDED RE     1220 S. St. Francis Dr., Santa Fe, NM 87505   Santa Fe, NM 8750 RECEIVED     WELL LOCATION AND ACREAGE DEDICATION PLAT     *Prone: (505) 476-3460     WELL LOCATION AND ACREAGE DEDICATION PLAT     *Property Same     *Property Code     30-025- 456 93     *Property Name     *Elevation     321651     *Savage Lot Idn     *Property Code     *Elevation     ***********************************                                                                                                                                                                                                                                                                                                                                                                                                                                                                                                                                                                                                                                                                                                                                                                                                                                                                                                                                                                                                                                                                                                                                                                                                                                                                                                                                                                                                                                                                                                                                                                                          |                                                           |                            |                              |                                                    |                      |                 |                    |               | District Office |                              |  |
| District IV<br>IZ20 S. St. Francis Dr., Santa Fe, NM 87505<br>Phone: (505) 476-3460   Santa Fe, NM 8750<br>RECEIVED   AMENDED REL     WELL LOCATION AND ACREAGE DEDICATION PLAT     'API Number<br>30-025- 456 93   'Property Code<br>97964 97992   'Property Code 52532356; Lut FKS'     'Property Code<br>321651     'Property Name     'South RESOURCES, INC.     'OGRID No.<br>70GRID No.     'Ogerator Name     'Surface Location     'UL or lot no.     Section     'Item the North/South line     Preservice Internet Intern                                                                                                                                                                                                                                                                                                                                                                                                                                                                                                                                                                                                                                                                                                                                                                             |                                                           |                            |                              | 1220 South St. Francis Dr                          |                      |                 |                    |               |                 |                              |  |
| WELL LOCATION AND ACREAGE DEDICATION PLAT     'API Number     30-025-45643   379649998   WC-026 GOS \$2532366; LWF-FS     'Property Code   321651   'Property Name   'WC-026 GOS \$2532366; LWF-FS     'OGRID No.   'Property Name   'WC-026 GOS \$25323566; LWF-FS   'Well Number     'OGRID No.   'Property Name   'WC-026 GOS \$25323566; LWF-FS   'Well Number     'OGRID No.   'Property Name   'Well Number   'Sof6H     'OGRID No.   'Operator Name   'Slevation   'Sof6H     'OGRID No.   'Operator Name   'Slevation   'Slevation     7377   EOG RESOURCES, INC.   3530'   'Slevation     'UL or lot no.   Section   20-S   32-E   -   436'   NORTH   2212'   EAST   LEA     'IBottom Hole Location If Different From Surface     'IBottom Hole Location If Different From Surface                                                                                                                                                                                                                                                                                                                                                                                                                                                                                                                                                                                                                                                                                                                                                                                                                                                                                                                                                                                                                                                                                                                                                                                                                                                                                                                                                                                                                                                                                                                        | District IV                                               |                            |                              |                                                    |                      |                 |                    |               |                 | MENDED REPOR                 |  |
| WELL LOCATION AND ACREAGE DEDICATION PLAT     'API Number     30-025-45643   379649998   WC-026 GOS \$2532366; LWF-FS     'Property Code   321651   'Property Name   'WC-026 GOS \$2532366; LWF-FS     'OGRID No.   'Property Name   'WC-026 GOS \$25323566; LWF-FS   'Well Number     'OGRID No.   'Property Name   'WC-026 GOS \$25323566; LWF-FS   'Well Number     'OGRID No.   'Property Name   'Well Number   'Sof6H     'OGRID No.   'Operator Name   'Slevation   'Sof6H     'OGRID No.   'Operator Name   'Slevation   'Slevation     7377   EOG RESOURCES, INC.   3530'   'Slevation     'UL or lot no.   Section   20-S   32-E   -   436'   NORTH   2212'   EAST   LEA     'IBottom Hole Location If Different From Surface     'IBottom Hole Location If Different From Surface                                                                                                                                                                                                                                                                                                                                                                                                                                                                                                                                                                                                                                                                                                                                                                                                                                                                                                                                                                                                                                                                                                                                                                                                                                                                                                                                                                                                                                                                                                                        |                                                           |                            |                              | Santa Fe, INIM 8/30 RECEIVED                       |                      |                 |                    |               |                 |                              |  |
| IAPI Number   Image: Proof Code   Image: Proof Code <thimage: code<="" proof="" th="">   Image: Pr</thimage:>                                                                                                                                                                                                                                                                                                                                                                                                                                                                                                                                                                                                                                                                                                                                                                                                                                                                                                                                                                                                                  |                                                           |                            |                              |                                                    |                      |                 |                    |               |                 |                              |  |
| 'API Number<br>30-025-45643   'Pool Code<br>97964   'Property Code<br>97964   'Property Code<br>97964   'Property Name   'Property Name     'Property Code<br>321651   'Property Name   'Well Number     321651   SAVAGE 2 STATE COM   'Well Number     'OGRID No.   'Operator Name   'Peroperty Name     'OGRID No.   'Operator Name   'Peroperty Code     'OB   EOG RESOURCES, INC.   '3530'     'UL or lot no.   Section   Township   Range   Lot Idn   Feet from the   North/South line   Feet from the   East/West line   Code     'UL or lot no.   Section   Township   Range   Lot Idn   Feet from the   NORTH   2212'   EAST   LEA     'IBottom Hole Location If Different From Surface   'It tot no.   Section   Township   Range   Lot Idn   Feet from the   North/South line   Feet from the   East/West line   Code                                                                                                                                                                                                                                                                                                                                                                                                                                                                                                                                                                                                                                                                                                                                                                                                                                                                                                                                                                                                                                                                                                                                                                                                                                                                                                                              |                                                           |                            | W                            | ELL LO                                             | CATION               | AND ACR         | EAGE DEDICA        | ATION PLAT    | 1               |                              |  |
| *Property Code   Sproperty Name   Well Number     321651   SAVAGE 2 STATE COM   506H     'OGRID No.   *Operator Name   *Elevation     7377   EOG RESOURCES, INC.   3530'     ID Surface Location     UL or lot no.   Section     2   25-S   32-E   -   436'   NORTH   2212'   EAST   LEA     Il Bottom Hole Location If Different From Surface     UL or lot no.   Section   Township   Range   Lot Idn   Feet from the   NORTH   East/West line   Co     UL or lot no.   Section   Township   Range   Lot Idn   Feet from the   NORTH   East/West line   Co     UL or lot no.   Section   Township   Range   Lot Idn   Feet from the   North/South line   Feet from the   East/West line   Co                                                                                                                                                                                                                                                                                                                                                                                                                                                                                                                                                                                                                                                                                                                                                                                                                                                                                                                                                                                                                                                                                                                                                                                                                                                                                                                                                                                                                                                                                                                                                                                                                     | <sup>1</sup> API Number                                   |                            |                              | <sup>2</sup> Pool Code <sup>3</sup> Pool Name      |                      |                 |                    |               | e               | _                            |  |
| *Property Code   Sproperty Name   Well Number     321651   SAVAGE 2 STATE COM   506H     'OGRID No.   *Operator Name   *Elevation     7377   EOG RESOURCES, INC.   3530'     ID Surface Location     UL or lot no.   Section     2   25-S   32-E   -   436'   NORTH   2212'   EAST   LEA     Il Bottom Hole Location If Different From Surface     UL or lot no.   Section   Township   Range   Lot Idn   Feet from the   NORTH   East/West line   Co     UL or lot no.   Section   Township   Range   Lot Idn   Feet from the   NORTH   East/West line   Co     UL or lot no.   Section   Township   Range   Lot Idn   Feet from the   North/South line   Feet from the   East/West line   Co                                                                                                                                                                                                                                                                                                                                                                                                                                                                                                                                                                                                                                                                                                                                                                                                                                                                                                                                                                                                                                                                                                                                                                                                                                                                                                                                                                                                                                                                                                                                                                                                                     | 30-025- 4                                                 |                            | 15693                        |                                                    | 97964                | 91903 We        | C-025 6-0          | 8 525323      | GG:LAU          | l K                          |  |
| 'OGRID No.   "Elevation     'OGRID No.   EOG RESOURCES, INC.   "Elevation     7377   EOG RESOURCES, INC.   3530'     UL or lot no.   Section   Township   Range   Lot Idn   Feet from the   North/South line   Feet from the   East/West line   Colspan="4">Colspan="4">Colspan="4">Colspan="4">Colspan="4">Colspan="4">Colspan="4">Colspan="4">Colspan="4">Colspan="4">Colspan="4">Colspan="4">Colspan="4">Colspan="4">Colspan="4">Colspan="4">Colspan="4">Colspan="4">Colspan="4">Colspan="4">Colspan="4">Colspan="4">Colspan="4">Colspan="4">Colspan="4">Colspan="4">Colspan="4">Colspan="4">Colspan="4">Colspan="4">Colspan="4">Colspan="4">Colspan="4">Colspan="4">Colspan="4">Colspan="4">Colspan="4">Colspan="4">Colspan="4">Colspan="4">Colspan="4">Colspan="4">Colspan="4">Colspan="4">Colspan="4">Colspan="4">Colspan="4">Colspan="4">Colspan="4">Colspan="4">Colspan="4">Colspan="4">Colspan="4">Colspan="4">Colspan="4">Colspan="4">Colspan="4">Colspan="4">Colspan="4">Colspan="4">Colspan="4">Colspan="4">Colspan="4">Colspan="4">Colspan="4">Colspan="4">Colspan="4">Colspan="4">Colspan="4">Colspan="4">Colspan="4">Colspan="4">Colspan="4">Colspan="4">Colspan="4">Colspan="4">Colspan="4">Colspan="4">Colspan="4">Colspan="4">Colspan="4">Colspan="4">Colspan="4">Colspan="4">Colspan="4">Colspan="4">Colspan="4">Colspan="4">Colspan="4">Colspan="4">Colspan="4">Colspan="4">Colspan="4">Colspan="4">Colspan="4">Colspan="4">Colspan="4">Colspan="4">Colspan="4">Colspan="4">Colspan="4">Colspan="4">Colspan="4">Colspan="4">Colspan="4">Colspan="4">Colspan="4"Colspan="4"Colspan="4"Colspan="4"Colspan="4"Colspan="4"Colspan="4"Colspan="4"Colspan="4"Colspan="4"Colspan="4"Colspan="4"Colspan="4"Colspan="4"Colspan="4"Colspan="4"Colspan="4"Colspan="4"Colspan="                                                                                                                                                                                                                                                                                                                                                                                                                                                                                                                            |                                                           |                            |                              | <sup>5</sup> Property Name <sup>6</sup> Well Numbe |                      |                 |                    |               |                 |                              |  |
| 'OGRID No.   "Operator Name   "Elevation     7377   EOG RESOURCES, INC.   3530' <sup>10</sup> Surface Location     UL or lot no.   Section   Township   Range   Lot Idn   Feet from the   North/South line   Feet from the   East/West line   Co     UL or lot no.   2   25-S   32-E   -   436'   NORTH   2212'   EAST   LEA <sup>11</sup> Bottom Hole Location If Different From Surface     UL or lot no.   Section   Township   Range   Lot Idn   Feet from the   North/South line   Feet from the   East/West line   Co                                                                                                                                                                                                                                                                                                                                                                                                                                                                                                                                                                                                                                                                                                                                                                                                                                                                                                                                                                                                                                                                                                                                                                                                                                                                                                                                                                                                                                                                                                                                                                                                                                                                                                                                                                                        | 321651                                                    |                            | SAVAGE 2 STATE COM           |                                                    |                      |                 |                    |               | 506H            |                              |  |
| <sup>10</sup> Surface Location     UL or lot no.   Section   Township   Range   Lot Idn   Feet from the<br>436'   North/South line   Feet from the<br>2212'   East/West line   Colspan="2">Colspan="2">Colspan="2">Colspan="2">Colspan="2">Colspan="2">Colspan="2">Colspan="2">Colspan="2">Colspan="2">Colspan="2">Colspan="2">Colspan="2">Colspan="2">Colspan="2">Colspan="2">Colspan="2">Colspan="2">Colspan="2">Colspan="2">Colspan="2">Colspan="2">Colspan="2">Colspan="2">Colspan="2">Colspan="2">Colspan="2">Colspan="2">Colspan="2">Colspan="2">Colspan="2">Colspan="2">Colspan="2">Colspan="2">Colspan="2">Colspan="2">Colspan="2">Colspan="2">Colspan="2">Colspan="2">Colspan="2">Colspan="2">Colspan="2">Colspan="2">Colspan="2">Colspan="2">Colspan="2">Colspan="2">Colspan="2">Colspan="2">Colspan="2">Colspan="2">Colspan="2">Colspan="2">Colspan="2">Colspan="2">Colspan="2">Colspan="2">Colspan="2">Colspan="2">Colspan="2">Colspan="2">Colspan="2">Colspan="2">Colspan="2">Colspan="2">Colspan="2">Colspan="2">Colspan="2">Colspan="2">Colspan="2">Colspan="2">Colspan="2">Colspan="2">Colspan="2">Colspan="2">Colspan="2">Colspan="2">Colspan="2">Colspan="2">Colspan="2">Colspan="2">Colspan="2">Colspan="2">Colspan="2">Colspan="2">Colspan="2">Colspan="2">Colspan="2">Colspan="2">Colspan="2">Colspan="2">Colspan="2">Colspan="2">Colspan="2">Colspan="2">Colspan="2">Colspan="2">Colspan="2"Colspan="2"Colspan="2"Colspan="2"Colspan="2"Colspan="2"Colspan="2"Colspan="2"Colspan="2"Colspan="2"Colspan="2"Colspan="2"Colspan="2"Colspan="2"Colspan="2"Colspan="2"Colspan="2"Colspan="2"Colspan="2"Colspan="2"Colspan="2"Colspan="2"Colspan="2"Colspan="2"Colspan="2"Colspan="2"Colspan="2"Colspan="2"Colspan="2"Colspan="2"Colspan="2"Colspan="2"Colspan="2"Colspan="2"Colspan="2"Colspan="2"Colspan="2"Colspan="2"Colspan="2"Colspan="2"Colspan="2"Colspan="2"Colspan="2"Colspan="2"Colspan="2"Colspan="2"Colspan="2"Cols                                                                                                                                                                                                                                                                                                                                                                   |                                                           |                            |                              |                                                    |                      |                 |                    |               | <u> </u>        | 9Elevation                   |  |
| 10 Surface Location     UL or lot no.   Section   Township   Range   Lot Idn   Feet from the<br>436'   North/South line   Feet from the<br>2212'   East/West line   Colspan="5">Colspan="5">Colspan="5">Colspan="5">Colspan=5     B   2   25-S   32-E   -   436'   NORTH   2212'   EAST   LEA     11Bottom Hole Location If Different From Surface     UL or lot no.   Section   Township   Range   Lot Idn   Feet from the   North/South line   Feet from the   East/West line   Colspan="5">Colspan="5">Colspan="5">Colspan=5                                                                                                                                                                                                                                                                                                                                                                                                                                                                                                                                                                                                                                                                                                                                                                                                                                                                                                                                                                                                                                                                                                                                                                                                                                                                                                                                                                                                                                                                                                                                                                                                                                                                                                                                                                                    | 7377                                                      |                            | EOG RESOURCES, INC.          |                                                    |                      |                 |                    |               |                 | 3530'                        |  |
| B 2 25-S 32-E - 436' NORTH 2212' EAST LEA <sup>11</sup> Bottom Hole Location If Different From Surface   UL or lot no. Section Township Range Lot Idn Feet from the Feet from the East/West line                                                                                                                                                                                                                                                                                                                                                                                                                                                                                                                                                                                                                                                                                                                                                                                                                                                                                                                                                                                                                                                                                                                                                                                                                                                                                                                                                                                                                                                                                                                                                                                                                                                                                                                                                                                                                                                                                                                                                                                                                                                                                                                   |                                                           |                            |                              | ·                                                  |                      |                 | ·                  |               | ·               | <del></del>                  |  |
| <sup>11</sup> Bottom Hole Location If Different From Surface       UL or lot no.     Section Township       Range     Lot Idn       Feet from the     North/South line       Feet from the     Column Section                                                                                                                                                                                                                                                                                                                                                                                                                                                                                                                                                                                                                                                                                                                                                                                                                                                                                                                                                                                                                                                                                                                                                                                                                                                                                                                                                                                                                                                                                                                                                                                                                                                                                                                                                                                                                                                                                                                                                                                                                                                                                                      | UL or lot no.                                             | Section                    | Township                     | Range                                              | Lot Idn              |                 | North/South line   | Feet from the | East/West line  | County                       |  |
| UL or lot no. Section Township Range Lot Idn Feet from the North/South line Feet from the East/West line Co                                                                                                                                                                                                                                                                                                                                                                                                                                                                                                                                                                                                                                                                                                                                                                                                                                                                                                                                                                                                                                                                                                                                                                                                                                                                                                                                                                                                                                                                                                                                                                                                                                                                                                                                                                                                                                                                                                                                                                                                                                                                                                                                                                                                        | в                                                         | 2                          | 25-S                         | 32-E                                               | -                    | 436'            | NORTH              | 2212'         | EAST            | LEA                          |  |
| UL or lot no. Section Township Range Lot Idn Feet from the North/South line Feet from the East/West line Co                                                                                                                                                                                                                                                                                                                                                                                                                                                                                                                                                                                                                                                                                                                                                                                                                                                                                                                                                                                                                                                                                                                                                                                                                                                                                                                                                                                                                                                                                                                                                                                                                                                                                                                                                                                                                                                                                                                                                                                                                                                                                                                                                                                                        |                                                           |                            |                              | <sup>11</sup> B                                    | ottom Hol            | e Location If D | ifferent From Surf | face          |                 |                              |  |
|                                                                                                                                                                                                                                                                                                                                                                                                                                                                                                                                                                                                                                                                                                                                                                                                                                                                                                                                                                                                                                                                                                                                                                                                                                                                                                                                                                                                                                                                                                                                                                                                                                                                                                                                                                                                                                                                                                                                                                                                                                                                                                                                                                                                                                                                                                                    | UL or lot no.                                             | Section                    | Township                     |                                                    |                      | Feet from the   |                    | Feet from the | East/West line  | County                       |  |
| $  0   \alpha   \alpha - 5   3\alpha - E   -     22   500 H     090   EASI   LEA$                                                                                                                                                                                                                                                                                                                                                                                                                                                                                                                                                                                                                                                                                                                                                                                                                                                                                                                                                                                                                                                                                                                                                                                                                                                                                                                                                                                                                                                                                                                                                                                                                                                                                                                                                                                                                                                                                                                                                                                                                                                                                                                                                                                                                                  | 0                                                         | 2                          | 25–S                         | 32–E                                               | -                    | 122'            | SOUTH              | 1696 1        | EAST            | LEA                          |  |
| 12Dedicated Actes 13Joint or Inful 14Consolidation Code 18Order No.                                                                                                                                                                                                                                                                                                                                                                                                                                                                                                                                                                                                                                                                                                                                                                                                                                                                                                                                                                                                                                                                                                                                                                                                                                                                                                                                                                                                                                                                                                                                                                                                                                                                                                                                                                                                                                                                                                                                                                                                                                                                                                                                                                                                                                                | 12Dedicated Artes                                         | L. I <sup>3</sup> Joint or | l<br>Infill <sup>14</sup> Co | nsolidation Code                                   | 1 <sup>3</sup> Order | •               | I.                 |               |                 |                              |  |
| 320.67 2                                                                                                                                                                                                                                                                                                                                                                                                                                                                                                                                                                                                                                                                                                                                                                                                                                                                                                                                                                                                                                                                                                                                                                                                                                                                                                                                                                                                                                                                                                                                                                                                                                                                                                                                                                                                                                                                                                                                                                                                                                                                                                                                                                                                                                                                                                           |                                                           | 29                         |                              |                                                    |                      | -               |                    |               |                 |                              |  |