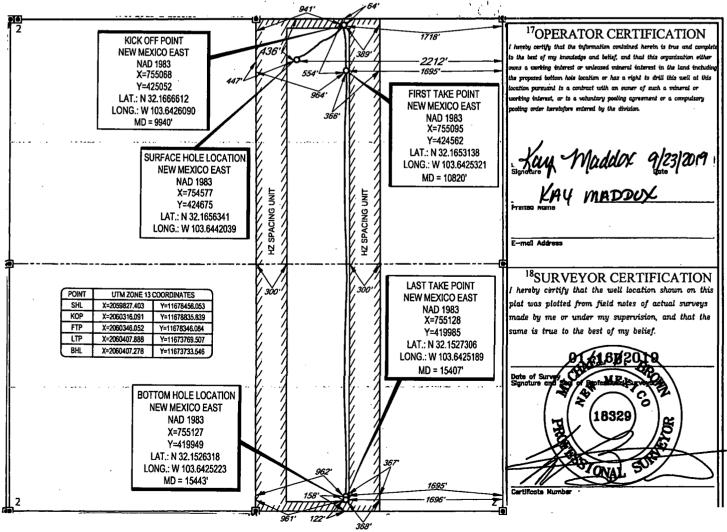

| Terrech Dr., Hobbs, NM 88240   State of TNew Mitexitod   Revised August I     State of TNew Mitexitod   Energy, Minerals & Natura HOBBS OCD   Submit one copy to appro     District II   Department   Department   Submit one copy to appro     District II   OIL CONSERVATION DIVESION 5   2019   District II     District II   OIL CONSERVATION DIVESION 5   2019   District II     District II   OIL CONSERVATION AND ACREAGE DEDICATION PLAT   AMENDED REI     Phone: (505) 334-6176   Santa Fe, NM 8750   Revised August I     Tabelet (1)   Velt LOCATION AND ACREAGE DEDICATION PLAT   AMENDED REI     View I Number   *Pool Name   *Pool Name   *Pool Name     300-025- U56 43   SAVAGE 2 STATE COM   *Well Number   *Well Number     321651   SAVAGE 2 STATE COM   *Well Number   *Elevation     321651   Savage Lot Ida   North/South line   Feet from the   East/West line   Co     UL or lot no.   Section Township   Range   Lot Ida   North/South line   Feet from the   East/West line   Co     1 <sup>1</sup> Bottom Hole Location If Different From Surface   Lot Ida   Revies Inte   North/South li                                                                                                                                                                                                                                                                                                                                                                                                                                                                                                                                                                                                                                                                                                                                                                                                                                                                                                                                                                                                                                                                                                                                                                                              |                                                           |                            |                              |                                                    | •                    |                 |                    |               |                 | •                            |  |
|--------------------------------------------------------------------------------------------------------------------------------------------------------------------------------------------------------------------------------------------------------------------------------------------------------------------------------------------------------------------------------------------------------------------------------------------------------------------------------------------------------------------------------------------------------------------------------------------------------------------------------------------------------------------------------------------------------------------------------------------------------------------------------------------------------------------------------------------------------------------------------------------------------------------------------------------------------------------------------------------------------------------------------------------------------------------------------------------------------------------------------------------------------------------------------------------------------------------------------------------------------------------------------------------------------------------------------------------------------------------------------------------------------------------------------------------------------------------------------------------------------------------------------------------------------------------------------------------------------------------------------------------------------------------------------------------------------------------------------------------------------------------------------------------------------------------------------------------------------------------------------------------------------------------------------------------------------------------------------------------------------------------------------------------------------------------------------------------------------------------------------------------------------------------------------------------------------------------------------------------------------------------------------------------------------------------|-----------------------------------------------------------|----------------------------|------------------------------|----------------------------------------------------|----------------------|-----------------|--------------------|---------------|-----------------|------------------------------|--|
| Phone: (375) 748-1283 Fax: (375) 748-9720<br>District II<br>1000 Rio Brazes Road, Aztec, NM 87410<br>Phone: (305) 334-6170<br>District IV<br>1220 South St. Francis Dr.<br>1220 South St.<br>1220 South St.<br>122 | 1625 N. French Dr., I                                     |                            |                              |                                                    |                      | State of Nev    | w Mexico           |               | D               | FORM C-10                    |  |
| Phone: (575) 748-123 Fax: (575) 748-9720<br>District II<br>1000 Rio Brazes Road, Aztec, NM 87410<br>Phone: (505) 334-6170<br>District II<br>1220 South St. Francis Dr.<br>Santa Fe, NM 8750<br>RECEIVED<br>WELL LOCATION AND ACREAGE DEDICATION PLAT<br><sup>1</sup> API Number<br>30-025- 456 43<br><sup>2</sup> Property Code<br>30-025- 456 43<br><sup>2</sup> Property Code<br>30-025- 456 43<br><sup>2</sup> Property Code<br>30-025- 456 43<br><sup>2</sup> Property Code<br>30-025- 456 43<br><sup>2</sup> Property Name<br>321651<br><sup>10</sup> Surface Location<br><sup>10</sup> Surface Location<br>UL or lot no.<br>Section Township<br>Range<br>Lot Idn<br>Page Lot Idn<br>Page Page Page Page Page Page Page Page                                                                                                                                                                                                                                                                                                                                                                                                                                                                                                                                                                                                                                                                                                                                                                                                                                                                                                                                                                                                                                                                                                                                                                                                                                  |                                                           | 51 Fax: (5/5) 3            | 93-0720                      | Energy, Minerals & Natura Kompession               |                      |                 |                    |               |                 |                              |  |
| District III   OIL CONSERVATION DIVERUATION DIVERUATO   District     1000 Rio Brazos Road, Aztee, NM 87410   OIL CONSERVATION DIVERUATO   District     District IV   1220 South St. Francis Dr.   AMENDED REI     District IV   Santa Fe, NM 8750   AMENDED REI     District IV   Santa Fe, NM 8750   AMENDED REI     Vill COSS 476-3460 Fax: (505) 476-3462   VELL LOCATION AND ACREAGE DEDICATION PLAT   AMENDED REI     Very Code   Projet Code                                                                                                                                                                                                                                                                                                                                                                                                                                                                                                                                                                                                                                                                                                                                                                                                                                                                                                                                                                                                                                                                                                                                                                                                           | Phone: (575) 748-1283 Fax: (575) 748-9720<br>District III |                            |                              |                                                    |                      |                 |                    |               | Submit one      | Submit one copy to appropria |  |
| 1220 South St. Francis Dr.   AMENDED RE     1220 S. St. Francis Dr., Santa Fe, NM 87505   Santa Fe, NM 8750 RECEIVED     WELL LOCATION AND ACREAGE DEDICATION PLAT     *Prone: (505) 476-3460     WELL LOCATION AND ACREAGE DEDICATION PLAT     *Property Same     *Property Code     30-025- 456 93     *Property Name     *Elevation     321651     *Savage Lot Idn     *Property Code     *Elevation     ***********************************                                                                                                                                                                                                                                                                                                                                                                                                                                                                                                                                                                                                                                                                                                                                                                                                                                                                                                                                                                                                                                                                                                                                                                                                                                                                                                                                                                                                                                                                                                                                                                                          |                                                           |                            |                              |                                                    |                      |                 |                    |               | District Office |                              |  |
| District IV<br>IZ20 S. St. Francis Dr., Santa Fe, NM 87505<br>Phone: (505) 476-3460   Santa Fe, NM 8750<br>RECEIVED   AMENDED REL     WELL LOCATION AND ACREAGE DEDICATION PLAT     'API Number<br>30-025- 456 93   'Property Code<br>97964 97992   'Property Code 52532356; Lut FKS'     'Property Code<br>321651     'Property Name     'South RESOURCES, INC.     'OGRID No.<br>70GRID No.     'Ogerator Name     'Surface Location     'UL or lot no.     Section     'Item the North/South line     Preservice Internet Intern                                                                                                                                                                                                                                                                                                                                                                                                                                                                                                                                                                                                                                                                                                                                                                             |                                                           |                            |                              | 1220 South St. Francis Dr                          |                      |                 |                    |               |                 |                              |  |
| WELL LOCATION AND ACREAGE DEDICATION PLAT     'API Number     30-025-45643   379649998   WC-026 GOS \$2532366; LWF-FS     'Property Code   321651   'Property Name   'WC-026 GOS \$2532366; LWF-FS     'OGRID No.   'Property Name   'WC-026 GOS \$25323566; LWF-FS   'Well Number     'OGRID No.   'Property Name   'WC-026 GOS \$25323566; LWF-FS   'Well Number     'OGRID No.   'Property Name   'Well Number   'Sof6H     'OGRID No.   'Operator Name   'Slevation   'Sof6H     'OGRID No.   'Operator Name   'Slevation   'Slevation     7377   EOG RESOURCES, INC.   3530'   'Slevation     'UL or lot no.   Section   20-S   32-E   -   436'   NORTH   2212'   EAST   LEA     'IBottom Hole Location If Different From Surface     'IBottom Hole Location If Different From Surface                                                                                                                                                                                                                                                                                                                                                                                                                                                                                                                                                                                                                                                                                                                                                                                                                                                                                                                                                                                                                                                                                                                                                                                                                                                                                                                                                                                                                                                                                                                        | District IV                                               |                            |                              |                                                    |                      |                 |                    |               |                 | MENDED REPOR                 |  |
| WELL LOCATION AND ACREAGE DEDICATION PLAT     'API Number     30-025-45643   379649998   WC-026 GOS \$2532366; LWF-FS     'Property Code   321651   'Property Name   'WC-026 GOS \$2532366; LWF-FS     'OGRID No.   'Property Name   'WC-026 GOS \$25323566; LWF-FS   'Well Number     'OGRID No.   'Property Name   'WC-026 GOS \$25323566; LWF-FS   'Well Number     'OGRID No.   'Property Name   'Well Number   'Sof6H     'OGRID No.   'Operator Name   'Slevation   'Sof6H     'OGRID No.   'Operator Name   'Slevation   'Slevation     7377   EOG RESOURCES, INC.   3530'   'Slevation     'UL or lot no.   Section   20-S   32-E   -   436'   NORTH   2212'   EAST   LEA     'IBottom Hole Location If Different From Surface     'IBottom Hole Location If Different From Surface                                                                                                                                                                                                                                                                                                                                                                                                                                                                                                                                                                                                                                                                                                                                                                                                                                                                                                                                                                                                                                                                                                                                                                                                                                                                                                                                                                                                                                                                                                                        |                                                           |                            |                              | Santa Fe, INIM 8/30 RECEIVED                       |                      |                 |                    |               |                 |                              |  |
| IAPI Number   Image: Proof Code   Image: Proof Code <thimage: code<="" proof="" th="">   Image: Pr</thimage:>                                                                                                                                                                                                                                                                                                                                                                                                                                                                                                                                                                                                                                                                                                                                                                                                                                                                                                                                                                                                                  |                                                           |                            |                              |                                                    |                      |                 |                    |               |                 |                              |  |
| 'API Number<br>30-025-45643   'Pool Code<br>97964   'Property Code<br>97964   'Property Code<br>97964   'Property Name   'Property Name     'Property Code<br>321651   'Property Name   'Well Number     321651   SAVAGE 2 STATE COM   'Well Number     'OGRID No.   'Operator Name   'Peroperty Name     'OGRID No.   'Operator Name   'Peroperty Code     'OB   EOG RESOURCES, INC.   '3530'     'UL or lot no.   Section   Township   Range   Lot Idn   Feet from the   North/South line   Feet from the   East/West line   Code     'UL or lot no.   Section   Township   Range   Lot Idn   Feet from the   NORTH   2212'   EAST   LEA     'IBottom Hole Location If Different From Surface   'It tot no.   Section   Township   Range   Lot Idn   Feet from the   North/South line   Feet from the   East/West line   Code                                                                                                                                                                                                                                                                                                                                                                                                                                                                                                                                                                                                                                                                                                                                                                                                                                                                                                                                                                                                                                                                                                                                                                                                                                                                                                                              |                                                           |                            | W                            | ELL LO                                             | CATION               | AND ACR         | EAGE DEDICA        | ATION PLAT    | 1               |                              |  |
| *Property Code   Sproperty Name   Well Number     321651   SAVAGE 2 STATE COM   506H     'OGRID No.   *Operator Name   *Elevation     7377   EOG RESOURCES, INC.   3530'     ID Surface Location     UL or lot no.   Section     2   25-S   32-E   -   436'   NORTH   2212'   EAST   LEA     Il Bottom Hole Location If Different From Surface     UL or lot no.   Section   Township   Range   Lot Idn   Feet from the   NORTH   East/West line   Co     UL or lot no.   Section   Township   Range   Lot Idn   Feet from the   NORTH   East/West line   Co     UL or lot no.   Section   Township   Range   Lot Idn   Feet from the   North/South line   Feet from the   East/West line   Co                                                                                                                                                                                                                                                                                                                                                                                                                                                                                                                                                                                                                                                                                                                                                                                                                                                                                                                                                                                                                                                                                                                                                                                                                                                                                                                                                                                                                                                                                                                                                                                                                     | <sup>1</sup> API Number                                   |                            |                              | <sup>2</sup> Pool Code <sup>3</sup> Pool Name      |                      |                 |                    |               | e               | _                            |  |
| *Property Code   Sproperty Name   Well Number     321651   SAVAGE 2 STATE COM   506H     'OGRID No.   *Operator Name   *Elevation     7377   EOG RESOURCES, INC.   3530'     ID Surface Location     UL or lot no.   Section     2   25-S   32-E   -   436'   NORTH   2212'   EAST   LEA     Il Bottom Hole Location If Different From Surface     UL or lot no.   Section   Township   Range   Lot Idn   Feet from the   NORTH   East/West line   Co     UL or lot no.   Section   Township   Range   Lot Idn   Feet from the   NORTH   East/West line   Co     UL or lot no.   Section   Township   Range   Lot Idn   Feet from the   North/South line   Feet from the   East/West line   Co                                                                                                                                                                                                                                                                                                                                                                                                                                                                                                                                                                                                                                                                                                                                                                                                                                                                                                                                                                                                                                                                                                                                                                                                                                                                                                                                                                                                                                                                                                                                                                                                                     | 30-025- 4                                                 |                            | 15693                        |                                                    | 97964                | 91903 We        | C-025 6-0          | 8 525323      | GG:LAU          | l K                          |  |
| 'OGRID No.   "Elevation     'OGRID No.   EOG RESOURCES, INC.   "Elevation     7377   EOG RESOURCES, INC.   3530'     UL or lot no.   Section   Township   Range   Lot Idn   Feet from the   North/South line   Feet from the   East/West line   Colspan="4">Colspan="4">Colspan="4">Colspan="4">Colspan="4">Colspan="4">Colspan="4">Colspan="4">Colspan="4">Colspan="4">Colspan="4">Colspan="4">Colspan="4">Colspan="4">Colspan="4">Colspan="4">Colspan="4">Colspan="4">Colspan="4">Colspan="4">Colspan="4">Colspan="4">Colspan="4">Colspan="4">Colspan="4">Colspan="4">Colspan="4">Colspan="4">Colspan="4">Colspan="4">Colspan="4">Colspan="4">Colspan="4">Colspan="4">Colspan="4">Colspan="4">Colspan="4">Colspan="4">Colspan="4">Colspan="4">Colspan="4">Colspan="4">Colspan="4">Colspan="4">Colspan="4">Colspan="4">Colspan="4">Colspan="4">Colspan="4">Colspan="4">Colspan="4">Colspan="4">Colspan="4">Colspan="4">Colspan="4">Colspan="4">Colspan="4">Colspan="4">Colspan="4">Colspan="4">Colspan="4">Colspan="4">Colspan="4">Colspan="4">Colspan="4">Colspan="4">Colspan="4">Colspan="4">Colspan="4">Colspan="4">Colspan="4">Colspan="4">Colspan="4">Colspan="4">Colspan="4">Colspan="4">Colspan="4">Colspan="4">Colspan="4">Colspan="4">Colspan="4">Colspan="4">Colspan="4">Colspan="4">Colspan="4">Colspan="4">Colspan="4">Colspan="4">Colspan="4">Colspan="4">Colspan="4">Colspan="4">Colspan="4">Colspan="4">Colspan="4">Colspan="4">Colspan="4">Colspan="4">Colspan="4">Colspan="4">Colspan="4">Colspan="4">Colspan="4">Colspan="4">Colspan="4">Colspan="4">Colspan="4"Colspan="4"Colspan="4"Colspan="4"Colspan="4"Colspan="4"Colspan="4"Colspan="4"Colspan="4"Colspan="4"Colspan="4"Colspan="4"Colspan="4"Colspan="4"Colspan="4"Colspan="4"Colspan="4"Colspan="4"Colspan="                                                                                                                                                                                                                                                                                                                                                                                                                                                                                                                            |                                                           |                            |                              | <sup>5</sup> Property Name <sup>6</sup> Well Numbe |                      |                 |                    |               |                 |                              |  |
| 'OGRID No.   "Operator Name   "Elevation     7377   EOG RESOURCES, INC.   3530' <sup>10</sup> Surface Location     UL or lot no.   Section   Township   Range   Lot Idn   Feet from the   North/South line   Feet from the   East/West line   Co     UL or lot no.   2   25-S   32-E   -   436'   NORTH   2212'   EAST   LEA <sup>11</sup> Bottom Hole Location If Different From Surface     UL or lot no.   Section   Township   Range   Lot Idn   Feet from the   North/South line   Feet from the   East/West line   Co                                                                                                                                                                                                                                                                                                                                                                                                                                                                                                                                                                                                                                                                                                                                                                                                                                                                                                                                                                                                                                                                                                                                                                                                                                                                                                                                                                                                                                                                                                                                                                                                                                                                                                                                                                                        | 321651                                                    |                            | SAVAGE 2 STATE COM           |                                                    |                      |                 |                    |               | 506H            |                              |  |
| <sup>10</sup> Surface Location     UL or lot no.   Section   Township   Range   Lot Idn   Feet from the<br>436'   North/South line   Feet from the<br>2212'   East/West line   Colspan="2">Colspan="2">Colspan="2">Colspan="2">Colspan="2">Colspan="2">Colspan="2">Colspan="2">Colspan="2">Colspan="2">Colspan="2">Colspan="2">Colspan="2">Colspan="2">Colspan="2">Colspan="2">Colspan="2">Colspan="2">Colspan="2">Colspan="2">Colspan="2">Colspan="2">Colspan="2">Colspan="2">Colspan="2">Colspan="2">Colspan="2">Colspan="2">Colspan="2">Colspan="2">Colspan="2">Colspan="2">Colspan="2">Colspan="2">Colspan="2">Colspan="2">Colspan="2">Colspan="2">Colspan="2">Colspan="2">Colspan="2">Colspan="2">Colspan="2">Colspan="2">Colspan="2">Colspan="2">Colspan="2">Colspan="2">Colspan="2">Colspan="2">Colspan="2">Colspan="2">Colspan="2">Colspan="2">Colspan="2">Colspan="2">Colspan="2">Colspan="2">Colspan="2">Colspan="2">Colspan="2">Colspan="2">Colspan="2">Colspan="2">Colspan="2">Colspan="2">Colspan="2">Colspan="2">Colspan="2">Colspan="2">Colspan="2">Colspan="2">Colspan="2">Colspan="2">Colspan="2">Colspan="2">Colspan="2">Colspan="2">Colspan="2">Colspan="2">Colspan="2">Colspan="2">Colspan="2">Colspan="2">Colspan="2">Colspan="2">Colspan="2">Colspan="2">Colspan="2">Colspan="2">Colspan="2">Colspan="2">Colspan="2">Colspan="2">Colspan="2">Colspan="2">Colspan="2">Colspan="2">Colspan="2"Colspan="2"Colspan="2"Colspan="2"Colspan="2"Colspan="2"Colspan="2"Colspan="2"Colspan="2"Colspan="2"Colspan="2"Colspan="2"Colspan="2"Colspan="2"Colspan="2"Colspan="2"Colspan="2"Colspan="2"Colspan="2"Colspan="2"Colspan="2"Colspan="2"Colspan="2"Colspan="2"Colspan="2"Colspan="2"Colspan="2"Colspan="2"Colspan="2"Colspan="2"Colspan="2"Colspan="2"Colspan="2"Colspan="2"Colspan="2"Colspan="2"Colspan="2"Colspan="2"Colspan="2"Colspan="2"Colspan="2"Colspan="2"Colspan="2"Colspan="2"Colspan="2"Colspan="2"Colspan="2"Cols                                                                                                                                                                                                                                                                                                                                                                   |                                                           |                            |                              |                                                    |                      |                 |                    |               | <u> </u>        | 9Elevation                   |  |
| 10 Surface Location     UL or lot no.   Section   Township   Range   Lot Idn   Feet from the<br>436'   North/South line   Feet from the<br>2212'   East/West line   Colspan="5">Colspan="5">Colspan="5">Colspan="5">Colspan=5     B   2   25-S   32-E   -   436'   NORTH   2212'   EAST   LEA     11Bottom Hole Location If Different From Surface     UL or lot no.   Section   Township   Range   Lot Idn   Feet from the   North/South line   Feet from the   East/West line   Colspan="5">Colspan="5">Colspan="5">Colspan=5                                                                                                                                                                                                                                                                                                                                                                                                                                                                                                                                                                                                                                                                                                                                                                                                                                                                                                                                                                                                                                                                                                                                                                                                                                                                                                                                                                                                                                                                                                                                                                                                                                                                                                                                                                                    | 7377                                                      |                            | EOG RESOURCES, INC.          |                                                    |                      |                 |                    |               |                 | 3530'                        |  |
| B 2 25-S 32-E - 436' NORTH 2212' EAST LEA <sup>11</sup> Bottom Hole Location If Different From Surface   UL or lot no. Section Township Range Lot Idn Feet from the Feet from the East/West line                                                                                                                                                                                                                                                                                                                                                                                                                                                                                                                                                                                                                                                                                                                                                                                                                                                                                                                                                                                                                                                                                                                                                                                                                                                                                                                                                                                                                                                                                                                                                                                                                                                                                                                                                                                                                                                                                                                                                                                                                                                                                                                   |                                                           |                            |                              | ·                                                  |                      |                 | ·                  |               | ·               | <del></del>                  |  |
| <sup>11</sup> Bottom Hole Location If Different From Surface       UL or lot no.     Section Township       Range     Lot Idn       Feet from the     North/South line       Feet from the     Column Section                                                                                                                                                                                                                                                                                                                                                                                                                                                                                                                                                                                                                                                                                                                                                                                                                                                                                                                                                                                                                                                                                                                                                                                                                                                                                                                                                                                                                                                                                                                                                                                                                                                                                                                                                                                                                                                                                                                                                                                                                                                                                                      | UL or lot no.                                             | Section                    | Township                     | Range                                              | Lot Idn              |                 | North/South line   | Feet from the | East/West line  | County                       |  |
| UL or lot no. Section Township Range Lot Idn Feet from the North/South line Feet from the East/West line Co                                                                                                                                                                                                                                                                                                                                                                                                                                                                                                                                                                                                                                                                                                                                                                                                                                                                                                                                                                                                                                                                                                                                                                                                                                                                                                                                                                                                                                                                                                                                                                                                                                                                                                                                                                                                                                                                                                                                                                                                                                                                                                                                                                                                        | в                                                         | 2                          | 25-S                         | 32-E                                               | -                    | 436'            | NORTH              | 2212'         | EAST            | LEA                          |  |
| UL or lot no. Section Township Range Lot Idn Feet from the North/South line Feet from the East/West line Co                                                                                                                                                                                                                                                                                                                                                                                                                                                                                                                                                                                                                                                                                                                                                                                                                                                                                                                                                                                                                                                                                                                                                                                                                                                                                                                                                                                                                                                                                                                                                                                                                                                                                                                                                                                                                                                                                                                                                                                                                                                                                                                                                                                                        |                                                           |                            |                              | <sup>11</sup> B                                    | ottom Hol            | e Location If D | ifferent From Surf | face          |                 |                              |  |
|                                                                                                                                                                                                                                                                                                                                                                                                                                                                                                                                                                                                                                                                                                                                                                                                                                                                                                                                                                                                                                                                                                                                                                                                                                                                                                                                                                                                                                                                                                                                                                                                                                                                                                                                                                                                                                                                                                                                                                                                                                                                                                                                                                                                                                                                                                                    | UL or lot no.                                             | Section                    | Township                     |                                                    |                      | Feet from the   |                    | Feet from the | East/West line  | County                       |  |
| $  0   \alpha   \alpha - 5   3\alpha - E   -     22   500 H     090   EASI   LEA$                                                                                                                                                                                                                                                                                                                                                                                                                                                                                                                                                                                                                                                                                                                                                                                                                                                                                                                                                                                                                                                                                                                                                                                                                                                                                                                                                                                                                                                                                                                                                                                                                                                                                                                                                                                                                                                                                                                                                                                                                                                                                                                                                                                                                                  | 0                                                         | 2                          | 25–S                         | 32–E                                               | -                    | 122'            | SOUTH              | 1696 1        | EAST            | LEA                          |  |
| 12Dedicated Actes 13Joint or Inful 14Consolidation Code 18Order No.                                                                                                                                                                                                                                                                                                                                                                                                                                                                                                                                                                                                                                                                                                                                                                                                                                                                                                                                                                                                                                                                                                                                                                                                                                                                                                                                                                                                                                                                                                                                                                                                                                                                                                                                                                                                                                                                                                                                                                                                                                                                                                                                                                                                                                                | 12Dedicated Artes                                         | L. I <sup>3</sup> Joint or | l<br>Infill <sup>14</sup> Co | nsolidation Code                                   | 1 <sup>3</sup> Order | •               | I.                 |               |                 |                              |  |
| 320.67 2                                                                                                                                                                                                                                                                                                                                                                                                                                                                                                                                                                                                                                                                                                                                                                                                                                                                                                                                                                                                                                                                                                                                                                                                                                                                                                                                                                                                                                                                                                                                                                                                                                                                                                                                                                                                                                                                                                                                                                                                                                                                                                                                                                                                                                                                                                           |                                                           | 29                         |                              |                                                    |                      | -               |                    |               |                 |                              |  |