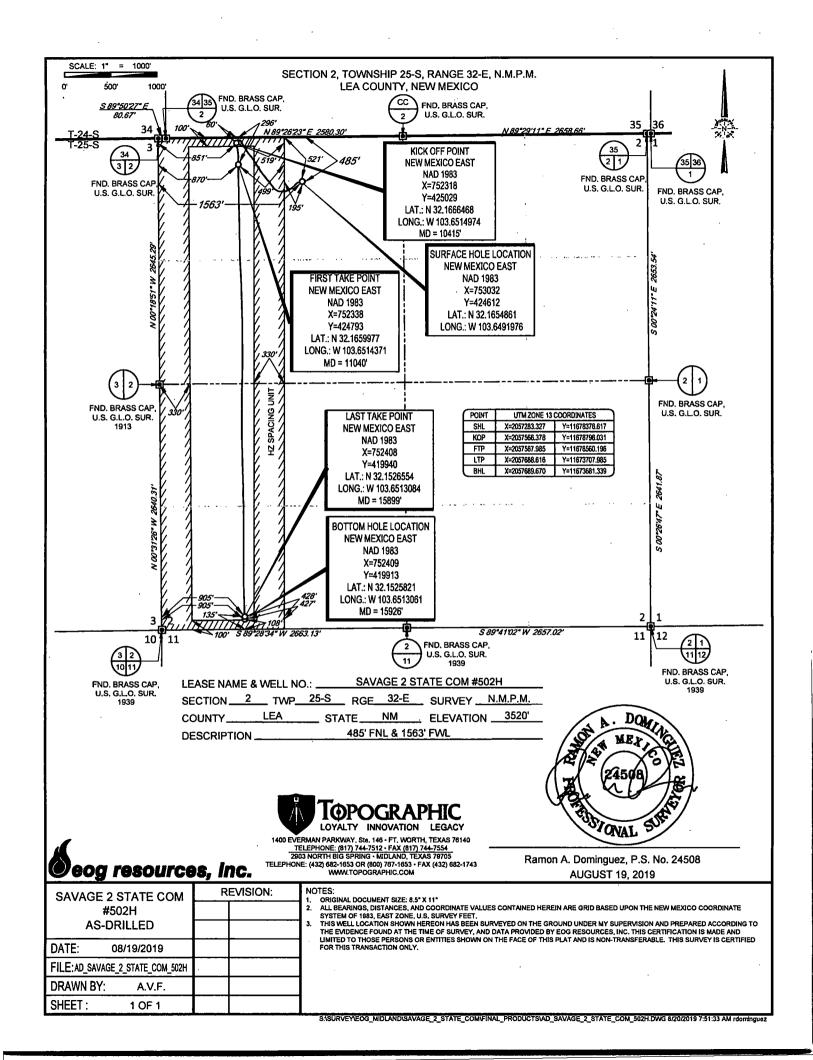

## WELL LOCATION AND ACREAGE DEDICATION PLAT

| <sup>1</sup> API Number                                      |         |                            | [07              | Pool Code                                  | ~ Cm 14       | ³Pool Name       |               |                |             |
|--------------------------------------------------------------|---------|----------------------------|------------------|--------------------------------------------|---------------|------------------|---------------|----------------|-------------|
| 30-025-45671                                                 |         |                            | [ <del>o</del> r | [97964] 97903 WC-025 G-08 5253235G; LWR BS |               |                  |               |                |             |
| *Property Code<br>321651                                     |         | SProperty Name             |                  |                                            |               |                  |               |                | Vell Number |
|                                                              |         | SAVAGE 2 STATE COM         |                  |                                            |               |                  |               |                | 502H        |
| OGRID No.                                                    |         | <sup>8</sup> Operator Name |                  |                                            |               |                  |               |                | Elevation 2 |
| 7377                                                         |         | EOG RESOURCES, INC.        |                  |                                            |               |                  |               |                | 3520'       |
| <sup>10</sup> Surface Location                               |         |                            |                  |                                            |               |                  |               |                |             |
| UL or lot no.                                                | Section | Township                   | Range            | Lot Idn                                    | Feet from the | North/South line | Feet from the | East/West line | County      |
| C                                                            | 2       | 25-S                       | 32-E             | -                                          | 485'          | NORTH            | 1563'         | WEST           | LEA         |
| <sup>11</sup> Bottom Hole Location If Different From Surface |         |                            |                  |                                            |               |                  |               |                |             |
| UL or lot no.                                                | Section | Township                   | Range            | Lot Idn                                    | Feet from the | North/South line | Feet from the | Enst/West line | County      |
| M                                                            | 2       | 25-S                       | 32-E             | -                                          | 108'          | SOUTH            | 905'          | WEST           | LEA         |