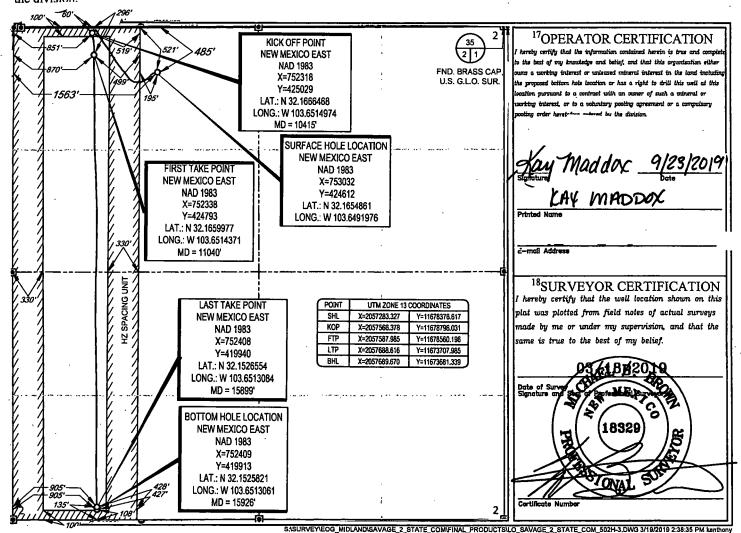

## WELL LOCATION AND ACREAGE DEDICATION PLAT

| <sup>1</sup> API Number                                      |         |                            | [07              | Pool Code                                  | ~ Cm 14       | ³Pool Name       |               |                |             |
|--------------------------------------------------------------|---------|----------------------------|------------------|--------------------------------------------|---------------|------------------|---------------|----------------|-------------|
| 30-025-45671                                                 |         |                            | [ <del>o</del> r | [97964] 97903 WC-025 G-08 5253235G; LWR BS |               |                  |               |                |             |
| *Property Code<br>321651                                     |         | SProperty Name             |                  |                                            |               |                  |               |                | Vell Number |
|                                                              |         | SAVAGE 2 STATE COM         |                  |                                            |               |                  |               |                | 502H        |
| OGRID No.                                                    |         | <sup>8</sup> Operator Name |                  |                                            |               |                  |               |                | Elevation 2 |
| 7377                                                         |         | EOG RESOURCES, INC.        |                  |                                            |               |                  |               |                | 3520'       |
| <sup>10</sup> Surface Location                               |         |                            |                  |                                            |               |                  |               |                |             |
| UL or lot no.                                                | Section | Township                   | Range            | Lot Idn                                    | Feet from the | North/South line | Feet from the | East/West line | County      |
| C                                                            | 2       | 25-S                       | 32-E             | -                                          | 485'          | NORTH            | 1563'         | WEST           | LEA         |
| <sup>11</sup> Bottom Hole Location If Different From Surface |         |                            |                  |                                            |               |                  |               |                |             |
| UL or lot no.                                                | Section | Township                   | Range            | Lot Idn                                    | Feet from the | North/South line | Feet from the | Enst/West line | County      |
| M                                                            | 2       | 25-S                       | 32-E             | -                                          | 108'          | SOUTH            | 905'          | WEST           | LEA         |