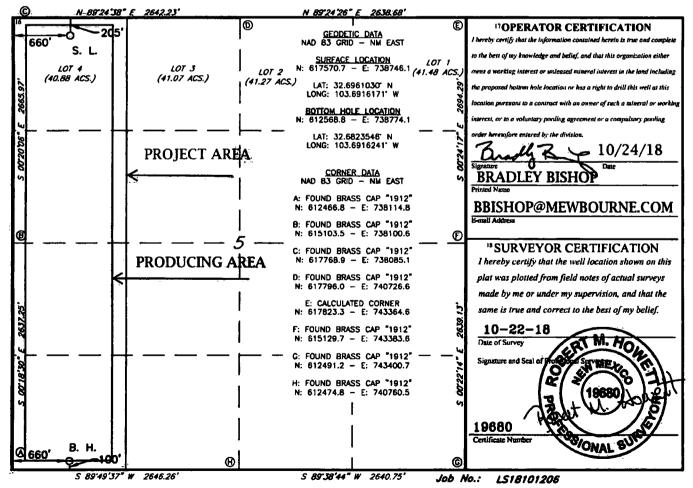

| API Number                                                          |          |                                         |                                             | <sup>2</sup> Pool Code<br>13160 |               | <sup>3</sup> Pool Name<br>CORBIN SOUTH; BONE SPRING |               |                |                                 |  |
|---------------------------------------------------------------------|----------|-----------------------------------------|---------------------------------------------|---------------------------------|---------------|-----------------------------------------------------|---------------|----------------|---------------------------------|--|
| <u>30-025-4-639</u><br><sup>4</sup> Property Code<br><b>72</b> 6131 |          | 0790                                    | SProperty Name<br>NIGHT HAWK 5 B2DM FED COM |                                 |               |                                                     |               |                | <sup>6</sup> Well Number<br>1H  |  |
| <sup>7</sup> OGRID NO.<br>14744                                     |          | *Operator Name<br>MEWBOURNE OIL COMPANY |                                             |                                 |               |                                                     |               |                | <sup>9</sup> Elevation<br>3713' |  |
|                                                                     |          |                                         |                                             |                                 | " Surface     | Location                                            |               |                |                                 |  |
| UL or lot no.                                                       | Section  | Township                                | Range                                       | Lot Idn                         | Feet from the | North/South line                                    | Feet From the | East/West line | County                          |  |
| 4                                                                   | 5        | 1 <b>9</b> 5                            | 33E                                         |                                 | 205           | NORTH                                               | 660           | WEST           | LEA                             |  |
|                                                                     |          |                                         | "]                                          | Bottom H                        | lole Location | If Different Fr                                     | om Surface    |                |                                 |  |
| UL or lot no.                                                       | Section  | Township                                | Range                                       | Lot Idn                         | Feet from the | North/South line                                    | Feet from the | East/West line | County                          |  |
| M                                                                   | 5        | 19S                                     | 33E                                         |                                 | 100           | SOUTH                                               | 660           | WEST           | LEA                             |  |
| 2 Dedicated Acres                                                   | 13 Joint | or Infill 🛛 👫                           | Consolidation                               | Code 15 C                       | )rder No.     | -                                                   |               |                |                                 |  |
| 160                                                                 |          |                                         |                                             |                                 |               |                                                     |               |                |                                 |  |