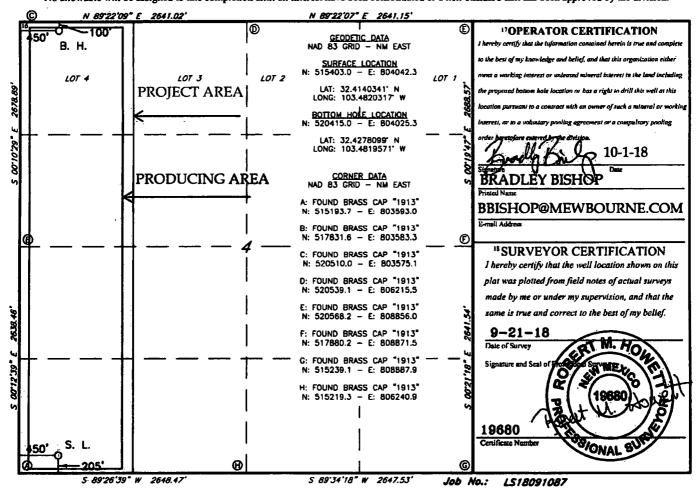

12 Dedicated Acres

160

22S

13 Joint or Infil

34E

State of New Mexico
Energy, Minerals & Natural Resources Department S
OIL CONSERVATION DIVISION
1220 South St. Francis Dr.
Santa Fe, NM 87505

Form C-102
Revised August 1, 2011
Submit one copy to appropriate
District Office

RECEIVED

450

WEST

☐ AMENDED REPORT

LEA

| WELL LOCATION AND ACREAGE DEDICATION PLAT        |         |                                      |                                        |         |                          |                  |               |           |                     |       |
|--------------------------------------------------|---------|--------------------------------------|----------------------------------------|---------|--------------------------|------------------|---------------|-----------|---------------------|-------|
| 30-02                                            |         |                                      | <sup>2</sup> Pool Code<br><b>28430</b> |         | GRAMMA RIDGE BONE SPRING |                  |               |           |                     |       |
| Property Co                                      | ode     | BLACK SHEEP 4 B2MD FED COM           |                                        |         |                          |                  |               |           | 6 Well Number<br>2H |       |
| 70GRID NO.<br>14744                              |         | *Operator Name MEWBOURNE OIL COMPANY |                                        |         |                          |                  |               |           | 9 Elevation 3608'   |       |
| <sup>10</sup> Surface Location                   |         |                                      |                                        |         |                          |                  |               |           |                     |       |
| UL or lot no.                                    | Section | Township                             | Range                                  | Lot Idn | Feet from the            | North/South line | Feet From the | East/West | line Co             | unty  |
| M                                                | 4       | 22S                                  | 34E                                    |         | 205                      | SOUTH            | 450           | WES       | T LI                | EA AS |
| " Bottom Hole Location If Different From Surface |         |                                      |                                        |         |                          |                  |               |           |                     |       |
| UL or lot no.                                    | Section | Township                             | Range                                  | Lot ldn | Feet from the            | North/South line | Feet from the | East/West | line Co             | unty  |

No allowable will be assigned to this completion until all interest have been consolidated or a non-standard unit has been approved by the division.

100

15 Order No

NORTH