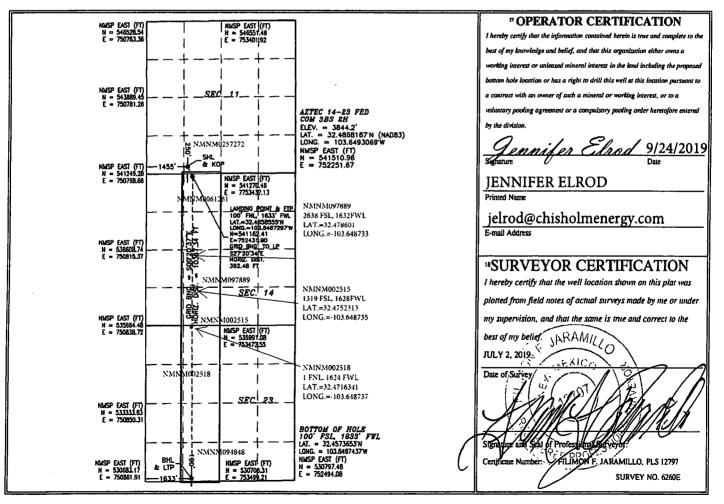

AMENDED REPORT

|                                                                                              |           | W                                                                                   | ELL LC | CATIO                 | N AND ACF                         | REAGE DEDI       | CATION PL               | AT            |                                       |  |  |
|----------------------------------------------------------------------------------------------|-----------|-------------------------------------------------------------------------------------|--------|-----------------------|-----------------------------------|------------------|-------------------------|---------------|---------------------------------------|--|--|
| · · · · · · · · · · · · · · · · · · ·                                                        | API Numbe | r                                                                                   |        | <sup>2</sup> Pool Cod |                                   |                  |                         |               |                                       |  |  |
|                                                                                              |           |                                                                                     |        | 97921                 | WC-025-G-06 S213215A; BONE SPRING |                  |                         |               |                                       |  |  |
| <sup>4</sup> Property (                                                                      | Code      |                                                                                     |        |                       | <sup>5</sup> Property             | Name             |                         |               | <sup>6</sup> Well Number              |  |  |
|                                                                                              | ľ         |                                                                                     |        | AZ                    | TEC 14-23 FI                      | ED COM 3BS       |                         |               | <b>2H</b>                             |  |  |
| 'OGRID I                                                                                     | No.       |                                                                                     |        |                       | <sup>8</sup> Operator             | Name             |                         | · · · · · · · | ' Elevation                           |  |  |
| 37213                                                                                        | 7         |                                                                                     | (      | сніяноі               | LM ENERGY                         | OPERATING, I     | LLC                     |               | 3844.2                                |  |  |
|                                                                                              |           |                                                                                     |        |                       | " Surface                         | e Location       |                         |               | · · · · · · · · · · · · · · · · · · · |  |  |
| UL or lot no.                                                                                | Section   | Township                                                                            | Range  | Lot Idn               | Feet from the                     | North/South line | Feet from the           | East/West I   | ine County                            |  |  |
| Ν                                                                                            | 11        | 21 S                                                                                | 32 E   |                       | 250                               | SOUTH            | 1455                    | WEST          | LEA                                   |  |  |
|                                                                                              |           |                                                                                     | " B    | ottom Ho              | ole Location                      | If Different Fr  | om Surface              |               |                                       |  |  |
| UL or lot no.                                                                                | Section   | ion Township Range Lot Idn Feet from the North/South line Feet from the East/West l |        | ine County            |                                   |                  |                         |               |                                       |  |  |
| N                                                                                            | 23        | 21 S         32 E         100         SOUTH         1633         WEST               |        |                       |                                   |                  | LEA                     |               |                                       |  |  |
| <sup>12</sup> Dedicated Acres <sup>13</sup> Joint or Infill <sup>14</sup> Consolidation Code |           |                                                                                     |        |                       |                                   | •                | <sup>13</sup> Order No. |               |                                       |  |  |
| 320                                                                                          |           |                                                                                     |        |                       |                                   |                  |                         |               |                                       |  |  |

No allowable will be assigned to this completion until all interests have been consolidated or a non-standard unit has been approved by the division.

| Intent | X | As Drilled |  |
|--------|---|------------|--|
|--------|---|------------|--|

## Kick Off Point (KOP)

| UL<br>N                | Section 11 | Township<br>21S | Range<br>32E | Lot         | Feet<br>250 | From N/S<br>SOUTH | Feet<br>1455 | From E/W<br>WEST | County<br>LEA |
|------------------------|------------|-----------------|--------------|-------------|-------------|-------------------|--------------|------------------|---------------|
| Latitude<br>32.4868167 |            |                 | Longitude    | 2060        | NAD         |                   |              |                  |               |
| 32.4808107             |            |                 | 103.0493     | 103.6493069 |             |                   | 83           |                  |               |

## First Take Point (FTP)

| UL<br>C | Section 14             | Township<br>21S | Range<br>32E | Lot | Feet<br>100           | From N/S<br>NORTH | Feet<br>1633 | From E/W<br>WEST | County<br>LEA |
|---------|------------------------|-----------------|--------------|-----|-----------------------|-------------------|--------------|------------------|---------------|
|         | Latitude<br>32.4858555 |                 |              |     | Longitude<br>103.6487 | 7297              |              |                  | NAD<br>83     |

## Last Take Point (LTP)

| UL<br>N | Section<br>23 | Township<br>21S | Range<br>32E | Lot   | Feet<br>100 | From N/S<br>SOUTH | Feet<br>1633 | From E/W<br>WEST | County<br>LEA |
|---------|---------------|-----------------|--------------|-------|-------------|-------------------|--------------|------------------|---------------|
| Latitu  | Latitude      |                 |              |       | Longitud    | de                |              | NAD              |               |
| 32.4    | 32.4573653    |                 |              | 103.6 | 487437      |                   | 83           |                  |               |