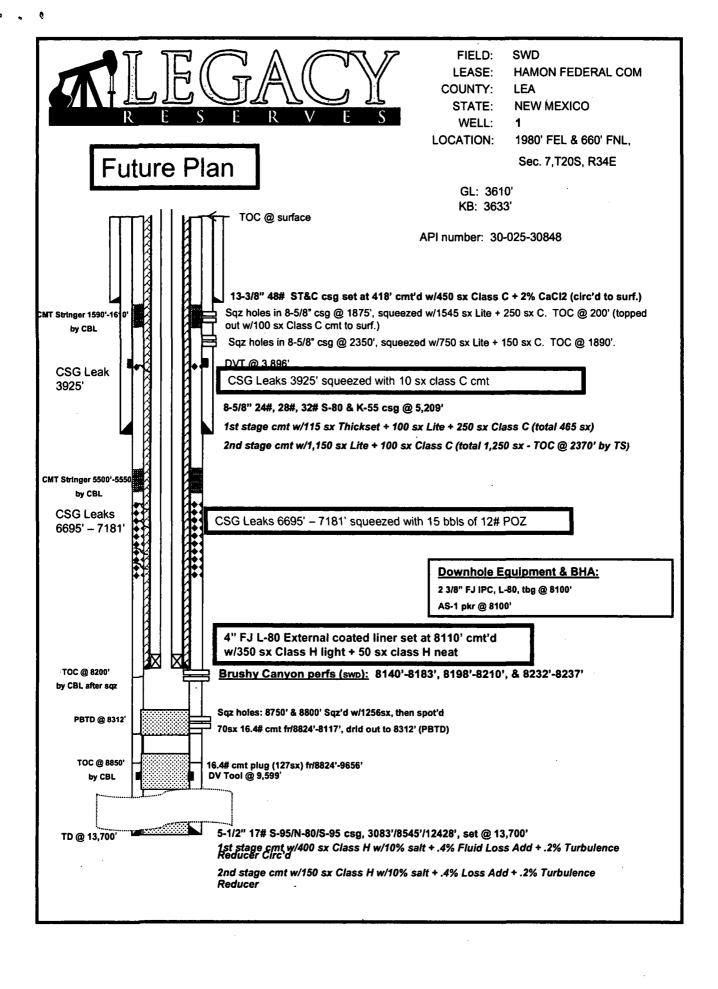

| abandoned we                                                                                                                                                                                                                                                                                                                                                                   | II. Use form 3160-3 (APD) fo                                                                                                                                                             | or such proposale BB                                                    | S OCA 6. If Indian, Allottee              | or Tribe Name                                     |  |
|--------------------------------------------------------------------------------------------------------------------------------------------------------------------------------------------------------------------------------------------------------------------------------------------------------------------------------------------------------------------------------|------------------------------------------------------------------------------------------------------------------------------------------------------------------------------------------|-------------------------------------------------------------------------|-------------------------------------------|---------------------------------------------------|--|
| SUBMITIN                                                                                                                                                                                                                                                                                                                                                                       | 7. If Unit or CA/Agre                                                                                                                                                                    | eement, Name and/or No.                                                 |                                           |                                                   |  |
| Type of Well                                                                                                                                                                                                                                                                                                                                                                   |                                                                                                                                                                                          | RECEI                                                                   |                                           | 8. Well Name and No.<br>HAMON FED COM 01          |  |
| Name of Operator     LEGACY RESERVES OPERA                                                                                                                                                                                                                                                                                                                                     | Contact: JOH                                                                                                                                                                             |                                                                         |                                           | 9. API Well No.<br>30-025-30848-00-S1             |  |
| 3a. Address                                                                                                                                                                                                                                                                                                                                                                    | 3b.                                                                                                                                                                                      | Phone No. (include area code                                            |                                           | 10. Field and Pool or Exploratory Area            |  |
| MIDLAND, TX 79702                                                                                                                                                                                                                                                                                                                                                              |                                                                                                                                                                                          | n: 432-689-5200                                                         | QUAIL RIDGE                               | QUAIL RIDGE                                       |  |
| 4. Location of Well (Footage, Sec., T., R., M., or Survey Description)                                                                                                                                                                                                                                                                                                         |                                                                                                                                                                                          |                                                                         | 11. County or Parish,                     | 11. County or Parish, State                       |  |
| Sec 7 T20S R34E NWNE 660                                                                                                                                                                                                                                                                                                                                                       | FNL 1980FEL                                                                                                                                                                              |                                                                         | LEA COUNTY, NM                            |                                                   |  |
| 12. CHECK THE AI                                                                                                                                                                                                                                                                                                                                                               | PPROPRIATE BOX(ES) TO                                                                                                                                                                    | INDICATE NATURE O                                                       | F NOTICE, REPORT, OR OT                   | HER DATA                                          |  |
| TYPE OF SUBMISSION                                                                                                                                                                                                                                                                                                                                                             | TYPE OF ACTION                                                                                                                                                                           |                                                                         |                                           |                                                   |  |
| Notice of Intent                                                                                                                                                                                                                                                                                                                                                               | ☐ Acidize                                                                                                                                                                                | ☐ Deepen                                                                | ☑ Production (Start/Resume)               | ☐ Water Shut-Off                                  |  |
| _                                                                                                                                                                                                                                                                                                                                                                              | ☐ Alter Casing                                                                                                                                                                           | ☐ Hydraulic Fracturing                                                  | ☐ Reclamation                             | ■ Well Integrity                                  |  |
| ☐ Subsequent Report                                                                                                                                                                                                                                                                                                                                                            | □ Casing Repair                                                                                                                                                                          | ■ New Construction                                                      | ☐ Recomplete                              | Other                                             |  |
| ☐ Final Abandonment Notice                                                                                                                                                                                                                                                                                                                                                     | □ Change Plans                                                                                                                                                                           | □ Plug and Abandon                                                      | □ Temporarily Abandon                     |                                                   |  |
|                                                                                                                                                                                                                                                                                                                                                                                | ☐ Convert to Injection                                                                                                                                                                   | □ Plug Back                                                             | ■ Water Disposal                          |                                                   |  |
| Pick up work string, 8 drill coll.<br>Tag for fill. Top of fill left at 80 Clean out to top of packer.<br>Retrieve packer at 8070'.<br>Trip in with CIBP and set at 8'<br>Modify well head if needed for<br>location and remove work stril<br>Cap well with packer fluid/oxy<br>wrapped liner. Repair the glas<br>MIRU cement company. Estal<br>bbl (350 sx) light with LCM an | 44'.  120' and dump bail 10' cemen renew casing, if needed set shing. Prepare to run liner.  gen scavenger/biocide. Pick us wrap at every tong and pick blish rate with packer fluid/oxy | allow RBP for well controup and run 8110' of 4" L-8 up mark and joints. | 30 FJ glass Pump cement lead 82           |                                                   |  |
| 14. I hereby certify that the foregoing is                                                                                                                                                                                                                                                                                                                                     | Electronic Submission #4841                                                                                                                                                              | VES OPE <b>R</b> ATING LP, sent                                         | to the Hobbs                              |                                                   |  |
| Name (Printed/Typed) JOHN SAENZ                                                                                                                                                                                                                                                                                                                                                |                                                                                                                                                                                          | Title OPERA                                                             | ATIONS ENGINEER                           |                                                   |  |
|                                                                                                                                                                                                                                                                                                                                                                                | <u></u>                                                                                                                                                                                  |                                                                         | <del></del>                               |                                                   |  |
| Signature (Electronic S                                                                                                                                                                                                                                                                                                                                                        | <del></del>                                                                                                                                                                              | Date 09/19/2                                                            |                                           | <del>, , , , , , , , , , , , , , , , , , , </del> |  |
|                                                                                                                                                                                                                                                                                                                                                                                | THIS SPACE FOR I                                                                                                                                                                         | FEDERAL OR STATE                                                        | OFFICE USE                                |                                                   |  |
| Approved By                                                                                                                                                                                                                                                                                                                                                                    |                                                                                                                                                                                          | Ac                                                                      | cepted for Record                         | SEP 1 9 2019                                      |  |
| onditions of approval, if any, are attached. Approval of this notice does not warrant or criffy that the applicant holds legal or equitable title to those rights in the subject lease hich would entitle the applicant to conduct operations thereon.                                                                                                                         |                                                                                                                                                                                          |                                                                         | Jonathon Shepard<br>Carlsbad Field Office |                                                   |  |
| Title 18 U.S.C. Section 1001 and Title 43 States any false, fictitious or fraudulent                                                                                                                                                                                                                                                                                           | U.S.C. Section 1212, make it a crim                                                                                                                                                      | e for any person knowingly and                                          | d willfully to make to any department of  | r agency of the United                            |  |

## 32. Additional remarks, continued

Wait on cement and install well head and cut off liner. Install BOP. Run CBL from PBTD to surface. Pick up work string and 3-1/4" bit and drill pipe. Clean out well to 8250'. Trip out lay down collars and bit. Pick up 4" injection packer. Set injection packer at 8100'. Lay down work string. Pick up and hydro test 2-3/8" FJ IPC injection tubing. Circulate packer fluid, latch injection tubing to packer. Rig down BOP, perform MIT 500#. Call BLM/OCD to witness test tomorrow. Rig down pulling unit. Perform MIT with witness. Return to injection, pump 2 drums acid down well.