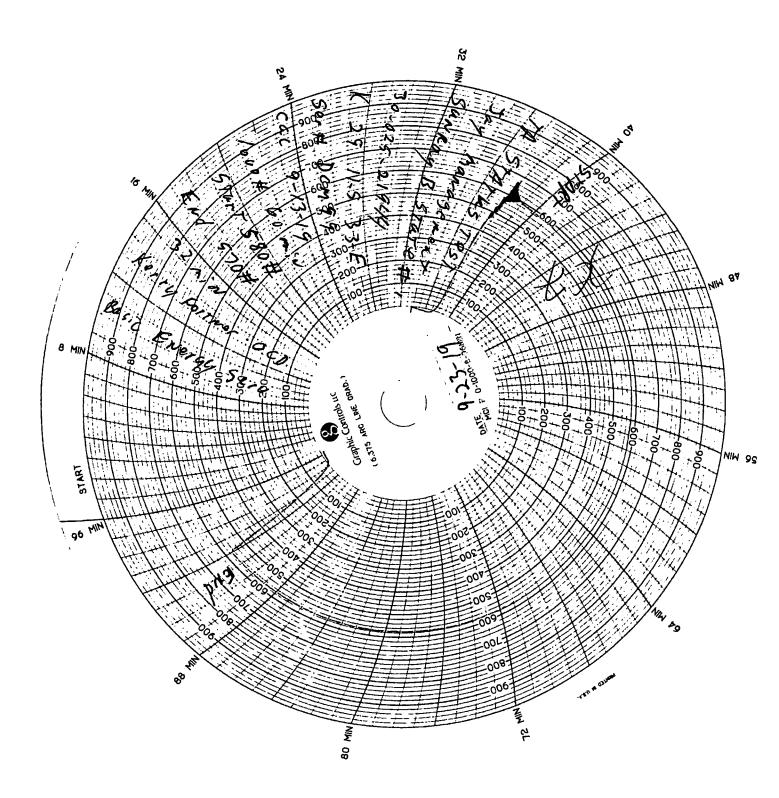

| Submit 3 Copies To Appropriate District State of New Mexico                                                                                                                                                                                                                                                                                                                                                                                                                                                                                                                                                                                                                                                                                                                                                                                                                                                                                                                                                                                                                                                                                                | Form C-103<br>June 19, 2008                  |
|------------------------------------------------------------------------------------------------------------------------------------------------------------------------------------------------------------------------------------------------------------------------------------------------------------------------------------------------------------------------------------------------------------------------------------------------------------------------------------------------------------------------------------------------------------------------------------------------------------------------------------------------------------------------------------------------------------------------------------------------------------------------------------------------------------------------------------------------------------------------------------------------------------------------------------------------------------------------------------------------------------------------------------------------------------------------------------------------------------------------------------------------------------|----------------------------------------------|
| District I<br>1625 N. French Dr., Hobbs, NM 88240<br>Energy, Minerals and Nerge Resource                                                                                                                                                                                                                                                                                                                                                                                                                                                                                                                                                                                                                                                                                                                                                                                                                                                                                                                                                                                                                                                                   | WELL API NO.                                 |
| District II                                                                                                                                                                                                                                                                                                                                                                                                                                                                                                                                                                                                                                                                                                                                                                                                                                                                                                                                                                                                                                                                                                                                                | 30-025-21944                                 |
|                                                                                                                                                                                                                                                                                                                                                                                                                                                                                                                                                                                                                                                                                                                                                                                                                                                                                                                                                                                                                                                                                                                                                            | 5. Indicate Type of Lease                    |
| 1000 Rio Brazos Rd., Aztec. NM 87410<br>District IV<br>Santa Fe, NM 87505 EN                                                                                                                                                                                                                                                                                                                                                                                                                                                                                                                                                                                                                                                                                                                                                                                                                                                                                                                                                                                                                                                                               | 6. State Oil & Gas Lease No.                 |
| 1220 S. St. Francis Dr., Santa Fe, NM                                                                                                                                                                                                                                                                                                                                                                                                                                                                                                                                                                                                                                                                                                                                                                                                                                                                                                                                                                                                                                                                                                                      | K-3905                                       |
| 87505 SUNDRY NOTICES AND REPORTS ON WELLS                                                                                                                                                                                                                                                                                                                                                                                                                                                                                                                                                                                                                                                                                                                                                                                                                                                                                                                                                                                                                                                                                                                  | 7. Lease Name or Unit Agreement Name         |
| (DO NOT USE THIS FORM FOR PROPOSALS TO DRILL OR TO DEEPEN OR PLUG BACK TO A DIFFERENT RESERVOIR. USE "APPLICATION FOR PERMIT" (FORM C-101) FOR SUCH                                                                                                                                                                                                                                                                                                                                                                                                                                                                                                                                                                                                                                                                                                                                                                                                                                                                                                                                                                                                        |                                              |
| PROPOSALS.) 1. Type of Well: Oil Well 🗹 Gas Well 🗌 Other                                                                                                                                                                                                                                                                                                                                                                                                                                                                                                                                                                                                                                                                                                                                                                                                                                                                                                                                                                                                                                                                                                   | 8. Well Number 1                             |
| 2. Name of Operator<br>JAY MANAGEMENT COMPANY, LLC                                                                                                                                                                                                                                                                                                                                                                                                                                                                                                                                                                                                                                                                                                                                                                                                                                                                                                                                                                                                                                                                                                         | 9. OGRID Number 247692                       |
| 3. Address of Operator                                                                                                                                                                                                                                                                                                                                                                                                                                                                                                                                                                                                                                                                                                                                                                                                                                                                                                                                                                                                                                                                                                                                     | 10. Pool name or Wildcat                     |
| 1001 WEST LOOP SOUTH, SUITE 750 HOUSTON, TX 77027                                                                                                                                                                                                                                                                                                                                                                                                                                                                                                                                                                                                                                                                                                                                                                                                                                                                                                                                                                                                                                                                                                          | North Bagley L. Penn                         |
| 4. Well Location                                                                                                                                                                                                                                                                                                                                                                                                                                                                                                                                                                                                                                                                                                                                                                                                                                                                                                                                                                                                                                                                                                                                           |                                              |
| Unit Letter K : 1980 feet from the SOUTH line and                                                                                                                                                                                                                                                                                                                                                                                                                                                                                                                                                                                                                                                                                                                                                                                                                                                                                                                                                                                                                                                                                                          | d <u>1980</u> feet from the <u>WEST</u> line |
| Section 29 Township 11S Range 33E                                                                                                                                                                                                                                                                                                                                                                                                                                                                                                                                                                                                                                                                                                                                                                                                                                                                                                                                                                                                                                                                                                                          | NMPM County LEA                              |
| 11. Elevation (Show whether DR, RKB, RT, GR<br>4307 KB                                                                                                                                                                                                                                                                                                                                                                                                                                                                                                                                                                                                                                                                                                                                                                                                                                                                                                                                                                                                                                                                                                     | R, etc.)                                     |
| 4307 KB                                                                                                                                                                                                                                                                                                                                                                                                                                                                                                                                                                                                                                                                                                                                                                                                                                                                                                                                                                                                                                                                                                                                                    | ·····                                        |
| 12. Check Appropriate Box to Indicate Nature of No                                                                                                                                                                                                                                                                                                                                                                                                                                                                                                                                                                                                                                                                                                                                                                                                                                                                                                                                                                                                                                                                                                         | tice, Report or Other Data                   |
| NOTICE OF INTENTION TO:                                                                                                                                                                                                                                                                                                                                                                                                                                                                                                                                                                                                                                                                                                                                                                                                                                                                                                                                                                                                                                                                                                                                    | SUBSEQUENT REPORT OF:                        |
| PERFORM REMEDIAL WORK D PLUG AND ABANDON REMEDIAL                                                                                                                                                                                                                                                                                                                                                                                                                                                                                                                                                                                                                                                                                                                                                                                                                                                                                                                                                                                                                                                                                                          |                                              |
|                                                                                                                                                                                                                                                                                                                                                                                                                                                                                                                                                                                                                                                                                                                                                                                                                                                                                                                                                                                                                                                                                                                                                            | E DRILLING OPNS. P AND A                     |
|                                                                                                                                                                                                                                                                                                                                                                                                                                                                                                                                                                                                                                                                                                                                                                                                                                                                                                                                                                                                                                                                                                                                                            | MENT JOB                                     |
|                                                                                                                                                                                                                                                                                                                                                                                                                                                                                                                                                                                                                                                                                                                                                                                                                                                                                                                                                                                                                                                                                                                                                            |                                              |
| OTHER: D OTHER:                                                                                                                                                                                                                                                                                                                                                                                                                                                                                                                                                                                                                                                                                                                                                                                                                                                                                                                                                                                                                                                                                                                                            | Temporary Abandon                            |
| <ol> <li>Describe proposed or completed operations. (Clearly state all pertinent detail<br/>of starting any proposed work). SEE RULE 1103. For Multiple Completion<br/>or recompletion.</li> </ol>                                                                                                                                                                                                                                                                                                                                                                                                                                                                                                                                                                                                                                                                                                                                                                                                                                                                                                                                                         |                                              |
|                                                                                                                                                                                                                                                                                                                                                                                                                                                                                                                                                                                                                                                                                                                                                                                                                                                                                                                                                                                                                                                                                                                                                            |                                              |
| Well information:                                                                                                                                                                                                                                                                                                                                                                                                                                                                                                                                                                                                                                                                                                                                                                                                                                                                                                                                                                                                                                                                                                                                          |                                              |
| April 1996- Discovery Operating Recoplete the Abo formation.                                                                                                                                                                                                                                                                                                                                                                                                                                                                                                                                                                                                                                                                                                                                                                                                                                                                                                                                                                                                                                                                                               |                                              |
| July 29 2019 Set CIBP @7400' and cap w/35' class C cement (Wireline)                                                                                                                                                                                                                                                                                                                                                                                                                                                                                                                                                                                                                                                                                                                                                                                                                                                                                                                                                                                                                                                                                       |                                              |
| September 13 2019 Pressure test for 32 minutes start from 580 psi end 570 psi (see attached chart) and temp                                                                                                                                                                                                                                                                                                                                                                                                                                                                                                                                                                                                                                                                                                                                                                                                                                                                                                                                                                                                                                                | xorary abandon.                              |
|                                                                                                                                                                                                                                                                                                                                                                                                                                                                                                                                                                                                                                                                                                                                                                                                                                                                                                                                                                                                                                                                                                                                                            |                                              |
|                                                                                                                                                                                                                                                                                                                                                                                                                                                                                                                                                                                                                                                                                                                                                                                                                                                                                                                                                                                                                                                                                                                                                            |                                              |
|                                                                                                                                                                                                                                                                                                                                                                                                                                                                                                                                                                                                                                                                                                                                                                                                                                                                                                                                                                                                                                                                                                                                                            |                                              |
|                                                                                                                                                                                                                                                                                                                                                                                                                                                                                                                                                                                                                                                                                                                                                                                                                                                                                                                                                                                                                                                                                                                                                            |                                              |
|                                                                                                                                                                                                                                                                                                                                                                                                                                                                                                                                                                                                                                                                                                                                                                                                                                                                                                                                                                                                                                                                                                                                                            |                                              |
|                                                                                                                                                                                                                                                                                                                                                                                                                                                                                                                                                                                                                                                                                                                                                                                                                                                                                                                                                                                                                                                                                                                                                            |                                              |
| Spud Date: Rig Release Date:                                                                                                                                                                                                                                                                                                                                                                                                                                                                                                                                                                                                                                                                                                                                                                                                                                                                                                                                                                                                                                                                                                                               |                                              |
|                                                                                                                                                                                                                                                                                                                                                                                                                                                                                                                                                                                                                                                                                                                                                                                                                                                                                                                                                                                                                                                                                                                                                            |                                              |
| I hereby certify that the information above is true and complete to the best of my know                                                                                                                                                                                                                                                                                                                                                                                                                                                                                                                                                                                                                                                                                                                                                                                                                                                                                                                                                                                                                                                                    | ledge and belief                             |
|                                                                                                                                                                                                                                                                                                                                                                                                                                                                                                                                                                                                                                                                                                                                                                                                                                                                                                                                                                                                                                                                                                                                                            |                                              |
|                                                                                                                                                                                                                                                                                                                                                                                                                                                                                                                                                                                                                                                                                                                                                                                                                                                                                                                                                                                                                                                                                                                                                            |                                              |
| SIGNATURETITLETITLETITLETITLETITLETITLETITLETITLETITLETITLETITLETITLETITLETITLETITLETITLETITLETITLETITLETITLETITLETITLETITLETITLETITLETITLETITLETITLETITLETITLETITLETITLETITLETITLETITLETITLETITLETITLETITLETITLETITLETITLETITLETITLETITLETITLETITLETITLETITLETITLETITLETITLETITLETITLETITLETITLETITLETITLETITLETITLETITLETITLETITLETITLETITLETITLETITLETITLETITLETITLETITLETITLETITLETITLETITLETITLETITLETITLETITLETITLETITLETITLETITLETITLETITLETITLETITLETITLETITLETITLETITLETITLETITLETITLETITLETITLETITLETITLETITLETITLETITLETITLETITLETITLETITLETITLETITLETITLETITLETITLETITLETITLETITLETITLETITLETITLETITLETITLETITLETITLETITLETITLETITLETITLETITLETITLETITLETITLETITLETITLETITLETITLETITLETITLETITLETITLETITLETITLETITLETITLETITLETITLETITLETITLETITLETITLETITLETITLETITLETITLETITLETITLETITLETITLETITLETITLETITLETITLETITLETITLETITLETITLETITLETITLETITLETITLETITLETITLETITLETITLETITLETITLE _TITLE _TITLE _TITLE _TITLE _TITLE TITLE | DATE_09/27/2019                              |
| Type or print name Nhi Le E-mail address: nle@jayn                                                                                                                                                                                                                                                                                                                                                                                                                                                                                                                                                                                                                                                                                                                                                                                                                                                                                                                                                                                                                                                                                                         | ngt.com PHONE: 713-621-6785                  |
| For State Use Only                                                                                                                                                                                                                                                                                                                                                                                                                                                                                                                                                                                                                                                                                                                                                                                                                                                                                                                                                                                                                                                                                                                                         | Λ                                            |
| APPROVED BY: Ken July Tute C.C.                                                                                                                                                                                                                                                                                                                                                                                                                                                                                                                                                                                                                                                                                                                                                                                                                                                                                                                                                                                                                                                                                                                            | H DATE 10-7-19                               |
| Conditions of Approval (if app):                                                                                                                                                                                                                                                                                                                                                                                                                                                                                                                                                                                                                                                                                                                                                                                                                                                                                                                                                                                                                                                                                                                           |                                              |
|                                                                                                                                                                                                                                                                                                                                                                                                                                                                                                                                                                                                                                                                                                                                                                                                                                                                                                                                                                                                                                                                                                                                                            |                                              |

Remarks: Please state for each string (A,B,C,D,E) pertinent information regarding bleed down or continuous build up if applies.

MITTEST Basic Energy Soru Ser# DCM 99 Cal 9-13-19

| Signature:      |                            | OIL CONSERVATION DIVISION<br>Entered into RBDMS |  |  |  |
|-----------------|----------------------------|-------------------------------------------------|--|--|--|
| Printed name:   |                            |                                                 |  |  |  |
| Title:          |                            | Re-test                                         |  |  |  |
| E-mail Address: |                            |                                                 |  |  |  |
| Date: 9/16/19   | Phone:                     | ,,,,,,,,,,,,,,,,,,,,,,,,,,,,,,,,,,,,,,,         |  |  |  |
|                 | Witness: KERRY FORTNER-OCD |                                                 |  |  |  |