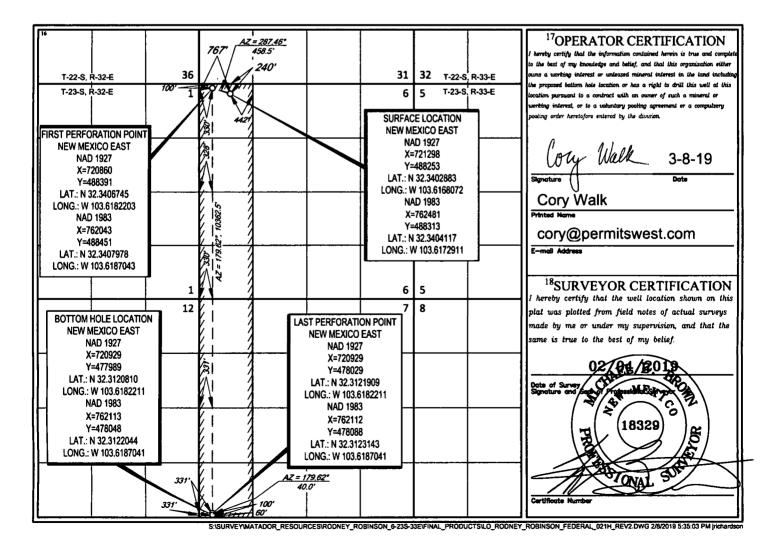

| District I<br>1625 N. French Dr., Hobbs, NM 88240                                                 | State o                | of New Mexico     | HOBBS OCI              | <b>FORM C-102</b>              |
|---------------------------------------------------------------------------------------------------|------------------------|-------------------|------------------------|--------------------------------|
| Phone: (575) 393-6161 Fax: (575) 393-0720<br>District 11                                          | Energy, Minera         | ils & Natural Res | sources.               | Revised August 1, 2011         |
| 811 S. First St., Artesia, NM 88210<br>Phone: (575) 748-1283 Fax: (575) 748-9720                  | D                      | epartment         | OCT 04 2019            | Submit one copy to appropriate |
| District III                                                                                      |                        |                   | SIQN                   | District Office                |
| 1000 Rio Brazos Road, Aztec, NM 87410<br>Phone: (505) 334-6178 Fax: (505) 334-6170<br>District IV | 1220 Sou               | th St. Francis Dr |                        | _                              |
| 1220 S. St. Francis Dr., Santa Fe, NM 87505<br>Phone: (505) 476-3460 Fax: (505) 476-3462          |                        | Fe, NM 87505      |                        | AMENDED REPORT                 |
|                                                                                                   | WELL LOCATION AND      | ACREAGE DED       | ICATION PLAT           |                                |
| <sup>1</sup> API Number                                                                           | <sup>2</sup> Pool Code |                   | <sup>3</sup> Pool Name |                                |

F/L

| 30-0                          | 25- <i>46</i>            | 64/7 51689 RED TANK; DELAWARE, WEST |                  |            |                          |                    |               | т              |        |
|-------------------------------|--------------------------|-------------------------------------|------------------|------------|--------------------------|--------------------|---------------|----------------|--------|
|                               |                          |                                     |                  |            | <sup>5</sup> Property N  | ame                | °W            | ell Number     |        |
| 7:260                         | 726002 RODNEY ROBIN      |                                     |                  |            |                          | INSON FEDERAL      |               |                | D21H   |
| POGRID No. Operator Nam       |                          |                                     |                  |            | Name                     |                    |               | 9Elevation     |        |
| 228937 MATADOR PI             |                          |                                     |                  |            | PRODUCT                  | TION COMPAN        |               | 3738'          |        |
|                               |                          |                                     |                  |            | <sup>10</sup> Surface Lo | cation             |               |                |        |
| UL or lot no.                 | Section                  | Township                            | Range            | Lot Idn    | Feet from the            | North/South line   | Feet from the | East/West line | County |
| D(4)                          | 6                        | 23–S                                | 33-E             | -          | 240'                     | NORTH              | 767'          | WEST           | LEA    |
|                               |                          |                                     | <sup>11</sup> B  | ottom Hole | Location If D            | ifferent From Surf | face          | <b>-</b>       |        |
| UL or lot no.                 | Section                  | Township                            | Range            | Lot Idn    | Feet from the            | North/South line   | Feet from the | East/West line | County |
| M(4)                          | 7                        | 23-S                                | 33-E             | -          | 60'                      | SOUTH              | 331'          | WEST           | LEA    |
| <sup>12</sup> Dedicated Acres | <sup>13</sup> Joint or I | nfil) <sup>14</sup> Co              | nsolidation Code | 15Order    | No.                      | <b>*</b>           | <u> </u>      |                |        |
| 291.08                        | 1                        |                                     |                  |            |                          |                    |               |                |        |

No allowable will be assigned to this completion until all interests have been consolidated or a non-standard unit has been approved by the division.