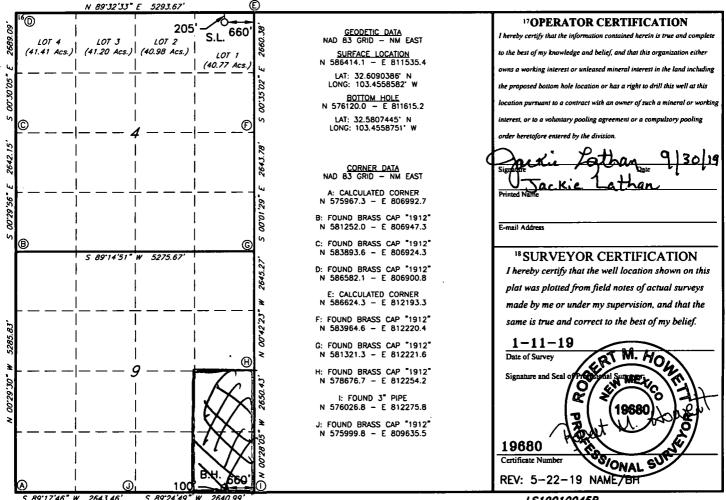

State of New Mexico Energy, Minerals & Natural Resources Department OIL CONSERVATION DIVISION 21 2019 1220 South St. Erroria Form C-102 District 1 1625 N. French Dr., Hobbs, NM 88240 Revised August 1, 2011 Phone: (575) 393-6161 Fax: (575) 393-0720 District II Submit one copy to appropriate 1220 South St. Francis Droct 07 2019 Santa Fe. NM 97505 811 S. First St., Artesia, NM 88210 Phone: (575) 748-1283 Fax: (575) 748-9720 **District Office** District III 1000 Rio Brazos Road, Aztec, NM 87410 RECEIVED Santa Fe, NM 87505 Phone: (505) 334-6178 Fax: (505) 334-6170 AMENDED REPORT District IV 1220 S. St. Francis Dr., Santa Fe, NM 87505 Phone: (505) 476-3460 Fax: (505) 476-3462 WELL LOCATION AND ACREAGE DEDICATION PLAT API Number 2 Pool Code <sup>3</sup> Pool Name 12 30-025-46 Bon 24250 ton  $\mathbf{n}$ 6 Well Number 5 Property Name 4 Property Code SAND CHUTE 4/9 B2AP FED COM **1H** 573 70GRID NO. 8 Operator Name 9Elevation **MEWBOURNE OIL COMPANY** 3686 <sup>10</sup> Surface Location UL or lot no. Township Lot Idn Feet from the North/South line Feet From the East/West line County Section Range 205 NORTH 20S 35E 660 EAST LEA 4 1 Bottom Hole Location If Different From Surface Feet from the UL or lot no. Lot Idn Feet from the North/South line East/West line County Section Township Range 106 9 20S 35E SOUTH EAST LEA P 13 Joint or Infill 14 Consolidation Code 15 Order No. 12 Dedicated Acres 80