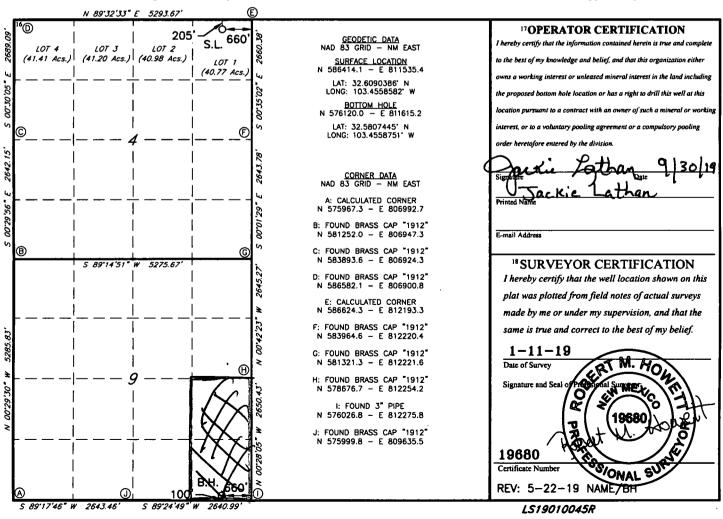

☐ AMENDED REPORT

WELL LOCATION AND ACREAGE DEDICATION PLAT

| 30-025-46061               |                                  |                             |                  | <sup>2</sup> Pool C |               | <sup>3</sup> Pool Name |               |               |        |            |  |
|----------------------------|----------------------------------|-----------------------------|------------------|---------------------|---------------|------------------------|---------------|---------------|--------|------------|--|
|                            |                                  | <u> 1606</u>                | 1 2              | 125                 | <u>o ite</u>  | atherston              | <u>ne: Bo</u> | ne S          | تمودن  | مد ا       |  |
| <sup>4</sup> Property Code |                                  |                             | 5 Property Name  |                     |               |                        |               | 6 Well Number |        |            |  |
| 325731                     |                                  | SAND CHUTE 4/9 B2AP FED COM |                  |                     |               |                        |               |               | 1H     |            |  |
| 7OGRID NO.                 |                                  |                             | 8 Operator Name  |                     |               |                        |               |               |        | 9Elevation |  |
| 14744                      |                                  | MEWBOURNE OIL COMPANY       |                  |                     |               |                        |               |               | 3686'  |            |  |
| •                          |                                  |                             |                  |                     | 10 Surface    | Location               |               |               |        |            |  |
| UL or lot no.              | Section                          | Townshi                     | p Range          | Lot Idn             | Feet from the | North/South line       | Feet From the | East/Wes      | t line | County     |  |
| 1                          | 4                                | 205                         | 35E              |                     | 205           | NORTH                  | 660           | EAST          |        | LEA        |  |
|                            |                                  |                             | 11               | Bottom              | Hole Location | If Different Fro       | om Surface    |               |        |            |  |
| UL or lot no.              | Section                          | Townshi                     | p Range          | Lot ldr             | Feet from the | North/South line       | Feet from the | East/Wes      | t line | County     |  |
| P                          | 9                                | 20S                         | 35E              | İ                   | 106           | SOUTH                  | 651           | EAST          |        | LEA        |  |
| 12 Dedicated Acres         | dicated Acres 13 Joint or Infill |                             | 14 Consolidation | Code                | 15 Order No.  |                        |               |               |        |            |  |
| 80                         |                                  |                             |                  |                     |               |                        |               |               |        |            |  |