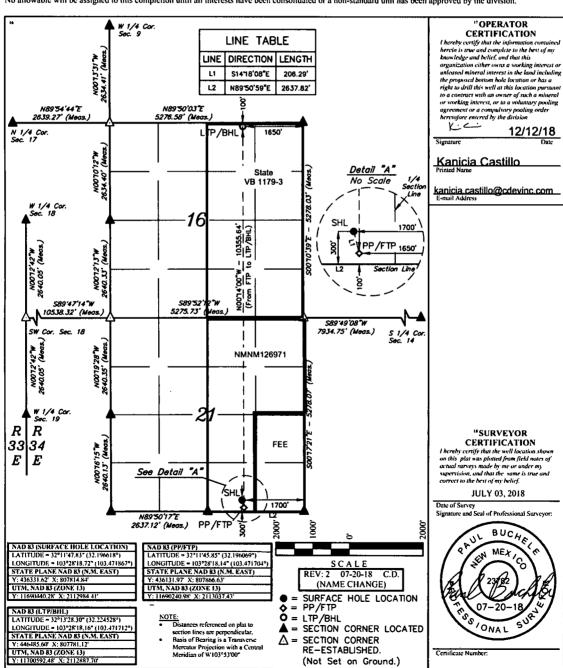

State of New Mexico Energy, Minerals & Natural Resources Department OIL CONSERVATION DIVISION 1220 South St. Francis Dr. Santa Fe, NM 87505

WELL LOCATION AND ACREAGE DEDICATION PLAT

30-025-46 428 ANTELOPE RIBE; WC #702<u>11</u> RAIDER FEDERAL COM 18010 Elevation 3498.4 \*Operator Name
CENTENNIAL RESOURCE PRODUCTION, LLC

Surface Location

Range 34E orth/South II Feet from the 1700 Fast/West line Count 24S 71 EAST

"Bottom Hole Location If Different From Surface

| UL or lot no.<br>B        | Section<br>16 |                    | 24S | Range<br>34E                     | Let Ide | Feet from the<br>100 | North/South line<br>NORTH | Feet from the<br>1650 | East/West tine<br>EAST | County<br>LEA |
|---------------------------|---------------|--------------------|-----|----------------------------------|---------|----------------------|---------------------------|-----------------------|------------------------|---------------|
| 12 Dedicated Acres<br>320 |               | 13 Joint or Infill |     | <sup>14</sup> Consolidation Code |         | 13 Order No.         |                           |                       |                        |               |