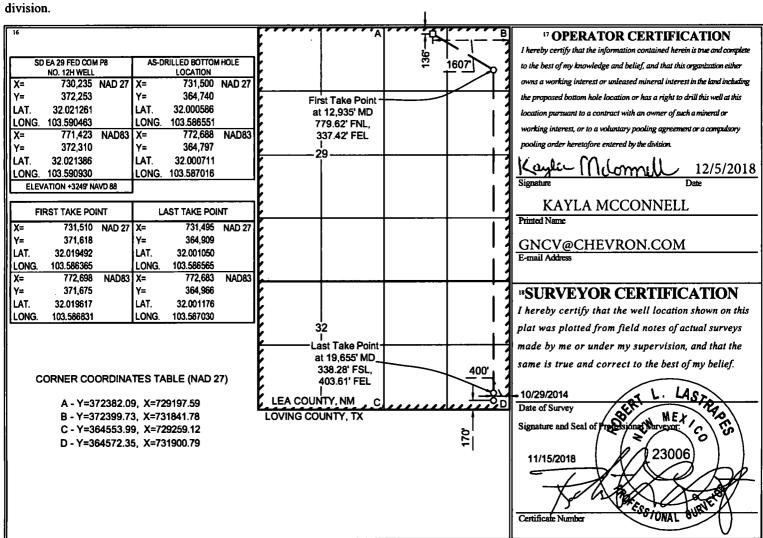

X AMENDED REPORT

"As-Drilled"

WELL LOCATION AND ACREAGE DEDICATION

| 30-025-43271                                     |            |                | 980                        | 98097        |               | WC025G09S263327G;L PPER WOLFCAMP |               |                |                          |                        |  |
|--------------------------------------------------|------------|----------------|----------------------------|--------------|---------------|----------------------------------|---------------|----------------|--------------------------|------------------------|--|
| <sup>4</sup> Property Code                       |            |                | <sup>5</sup> Property Name |              |               |                                  |               |                | <sup>6</sup> Well Number |                        |  |
| 316250                                           |            |                | SD EA 29 FED COM P8        |              |               |                                  |               |                |                          | 12H                    |  |
| <sup>7</sup> OGRID No.                           |            |                | <sup>8</sup> Operator Name |              |               |                                  |               |                |                          | <sup>9</sup> Elevation |  |
| 4323                                             |            |                | CHEVRON U.S.A. INC.        |              |               |                                  |               |                | 3249'                    |                        |  |
| <sup>10</sup> Surface Location                   |            |                |                            |              |               |                                  |               |                |                          |                        |  |
| UL or lot no.                                    | Section    | n Township     | Range                      | Lot Idn      | Feet from the | North/South line                 | Feet from the | East/West line |                          | County                 |  |
| В                                                | 29         | 26 SOUTH       | 33 EAST, N.M.P.M.          |              | 136'          | NORTH                            | 1607'         | EAST           |                          | LEA                    |  |
| " Bottom Hole Location If Different From Surface |            |                |                            |              |               |                                  |               |                |                          |                        |  |
| UL or lot no.                                    | Sectio     | n Township     | Range                      | Lot ldn      | Feet from the | North/South line                 | Feet from the | East/West line |                          | County                 |  |
| 1 1                                              | 32         | 26 SOUTH       | 33 EAST, N.M.P.M.          |              | 170'          | SOUTH                            | 400'          | EAST           |                          | LEA                    |  |
| 12 Dedicated A                                   | cres 13 Jo | oint or Infill | 14 Consolidation Code      | 15 Order No. |               |                                  |               |                |                          |                        |  |
| 949.56                                           |            |                | - (                        | R-20300      |               |                                  |               |                |                          |                        |  |