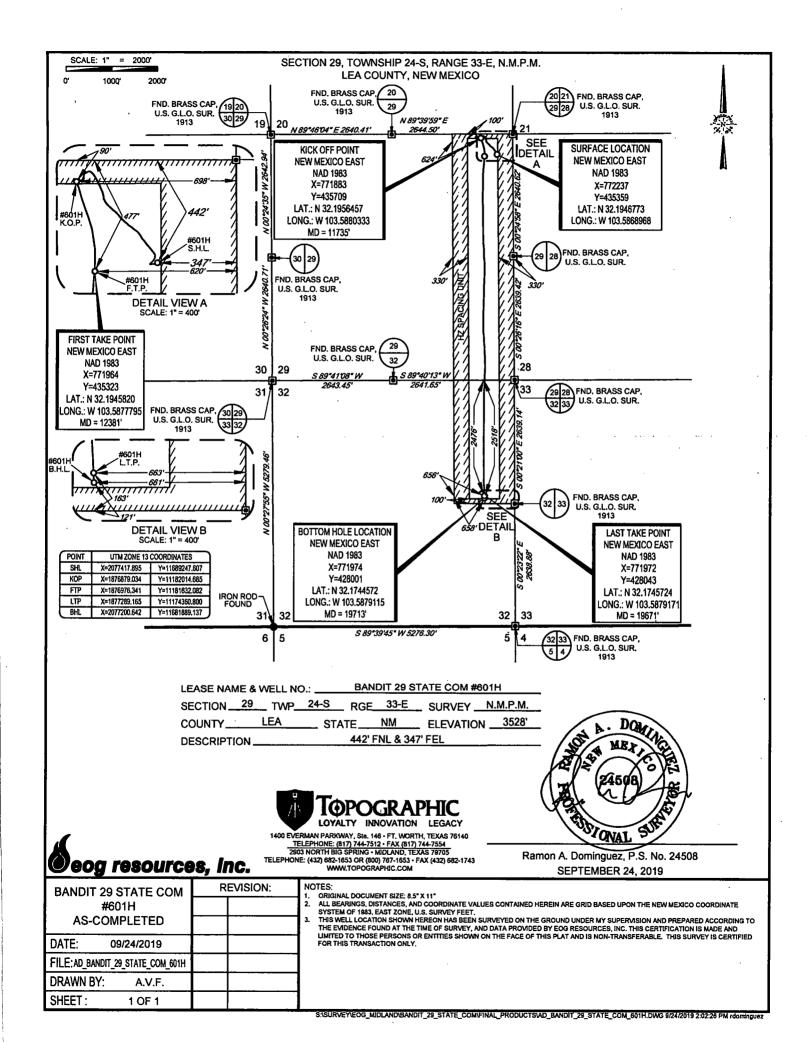

AMENDED REPORT

FORM C-102

WELL LOCATION AND ACREAGE DEDICATION PLAT

|     | · · · · · · · · · · · · · · · · · · · |   |                        | OILEITOE EEDICITION I E |                          |  |
|-----|---------------------------------------|---|------------------------|-------------------------|--------------------------|--|
|     | API Numbe                             |   | <sup>2</sup> Pool Code | <sup>3</sup> Pool Name  |                          |  |
| ł   | 30-025 <b>-4576</b>                   |   | 96682                  | Triste Draw; Bone Sprin | g, East                  |  |
| - 1 | Property Code                         | • | 5Prop                  | erty Name               | <sup>6</sup> Well Number |  |
|     | 320644                                |   | BANDIT 29              | STATE COM               | 601H                     |  |
|     | OGRID No.                             |   | 8Oper:                 | ator Name               | <sup>9</sup> Elevation   |  |
| - 1 | 7377                                  |   | EOG RESO               | URCES, INC.             | 3530'                    |  |

10 Surface Location

| - 1 | UL or lot no.                                     | Section | Township | Range | Lot Idn | Feet from the | North/South line | Feet from the | East/West line | County |
|-----|---------------------------------------------------|---------|----------|-------|---------|---------------|------------------|---------------|----------------|--------|
|     | A                                                 | 29      | 24-S     | 33-E  | _       | 442'          | NORTH            | 347'          | EAST           | LEA    |
|     | 11 Rottom Hole Location If Different From Surface |         |          |       |         |               |                  |               |                |        |

| UL or lot no.                                  | Section<br>32            | Township 24-S          | Range<br>33-E      | Lot Idn             | Feet from the 2518' | North/South line NORTH | Feet from the | East/West line EAST | County<br>LEA |
|------------------------------------------------|--------------------------|------------------------|--------------------|---------------------|---------------------|------------------------|---------------|---------------------|---------------|
| <sup>12</sup> Dedicated Acres<br><b>240.00</b> | <sup>13</sup> Joint or l | infili <sup>14</sup> 0 | Consolidation Code | <sup>15</sup> Order | No.                 |                        |               |                     |               |