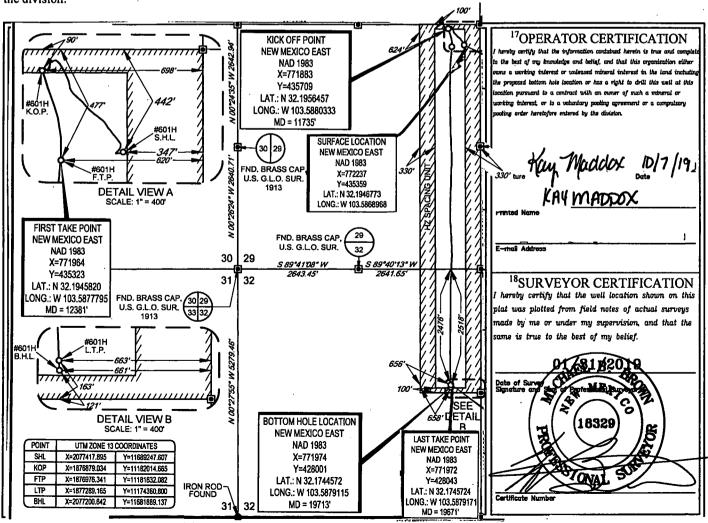

AMENDED REPORT

FORM C-102

WELL LOCATION AND ACREAGE DEDICATION PLAT

|     | · · · · · · · · · · · · · · · · · · · |   |                        | OILEITOE EEDICITION I E |                          |  |
|-----|---------------------------------------|---|------------------------|-------------------------|--------------------------|--|
|     | API Numbe                             |   | <sup>2</sup> Pool Code | <sup>3</sup> Pool Name  |                          |  |
| ł   | 30-025 <b>-4576</b>                   |   | 96682                  | Triste Draw; Bone Sprin | g, East                  |  |
| - 1 | Property Code                         | • | 5Prop                  | erty Name               | <sup>6</sup> Well Number |  |
|     | 320644                                |   | BANDIT 29              | STATE COM               | 601H                     |  |
|     | OGRID No.                             |   | 8Oper:                 | ator Name               | <sup>9</sup> Elevation   |  |
| - 1 | 7377                                  |   | EOG RESO               | URCES, INC.             | 3530'                    |  |

10 Surface Location

| - 1 | UL or lot no.                                     | Section | Township | Range | Lot Idn | Feet from the | North/South line | Feet from the | East/West line | County |
|-----|---------------------------------------------------|---------|----------|-------|---------|---------------|------------------|---------------|----------------|--------|
|     | A                                                 | 29      | 24-S     | 33-E  | _       | 442'          | NORTH            | 347'          | EAST           | LEA    |
|     | 11 Rottom Hole Location If Different From Surface |         |          |       |         |               |                  |               |                |        |

| UL or lot no.                                  | Section<br>32            | Township 24-S          | Range<br>33-E      | Lot Idn             | Feet from the 2518' | North/South line NORTH | Feet from the | East/West line EAST | County<br>LEA |
|------------------------------------------------|--------------------------|------------------------|--------------------|---------------------|---------------------|------------------------|---------------|---------------------|---------------|
| <sup>12</sup> Dedicated Acres<br><b>240.00</b> | <sup>13</sup> Joint or l | infili <sup>14</sup> 0 | Consolidation Code | <sup>15</sup> Order | No.                 |                        |               |                     |               |