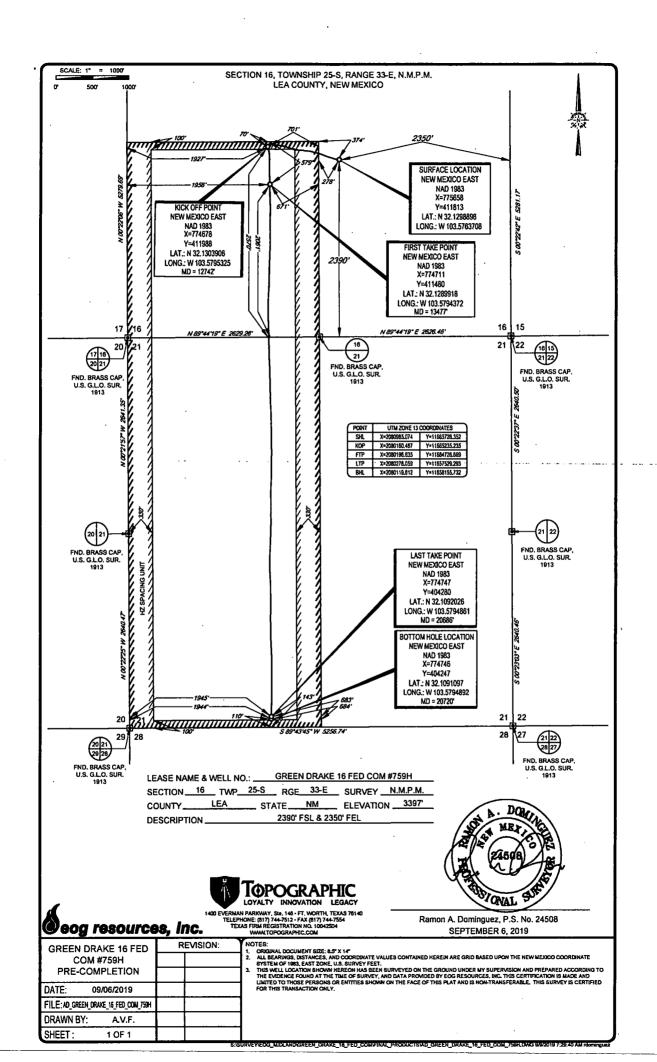

AMENDED REPORT

WELL LOCATION AND ACREAGE DEDICATION PLAT

Pool Code
98180

WC025 G09 S253309P; UPPER WOLFCAMP

Property Name
GREEN DRAKE 16 FED COM

WELL LOCATION AND ACREAGE DEDICATION PLAT

Pool Name

Well Number

Well Number

\*\*Operator Name
\*\*Elevation
\*\*EOG RESOURCES, INC.
\*\*3398'\*
\*\*IOSurface Location

Feet from the East/West line County UL or lot no. Township Lot Ide North/South lin Feet from the Range 25-S 2390' 2349 16 33-E SOUTH EAST LEA

<sup>11</sup>Bottom Hole Location If Different From Surface

| UL or lot no.                           | Section<br>21            | Township 25-S         | Range<br>33-E    | Lot Idn               | Feet from the | North/South line<br>SOUTH | Feet from the | East/West line WEST | County<br>LEA |
|-----------------------------------------|--------------------------|-----------------------|------------------|-----------------------|---------------|---------------------------|---------------|---------------------|---------------|
| <sup>12</sup> Dedicated Acres<br>480.00 | <sup>13</sup> Joint or I | ոքվվ <sup>14</sup> Co | onsolidation Cod | le <sup>15</sup> Orde | r No.         |                           |               |                     |               |