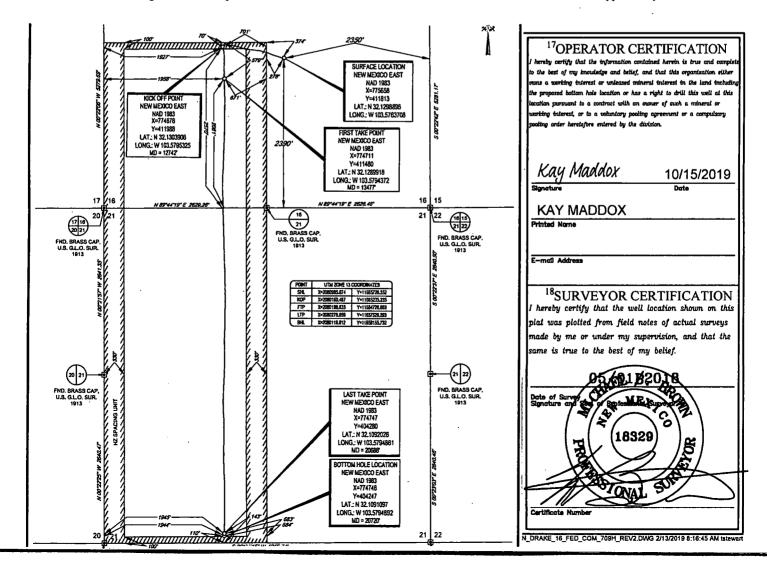

AMENDED REPORT

WELL LOCATION AND ACREAGE DEDICATION PLAT

Pool Code
98180

WC025 G09 S253309P; UPPER WOLFCAMP

Property Name
GREEN DRAKE 16 FED COM

WELL LOCATION AND ACREAGE DEDICATION PLAT

Pool Name

Well Number

Well Number

\*\*Operator Name
\*\*Elevation
\*\*EOG RESOURCES, INC.
\*\*3398'\*
\*\*IOSurface Location

Feet from the East/West line County UL or lot no. Township Lot Ide North/South lin Feet from the Range 25-S 2390' 2349 16 33-E SOUTH EAST LEA

<sup>11</sup>Bottom Hole Location If Different From Surface

| UL or lot no.                           | Section<br>21            | Township 25-S         | Range<br>33-E    | Lot Idn               | Feet from the | North/South line<br>SOUTH | Feet from the | East/West line WEST | County<br>LEA |
|-----------------------------------------|--------------------------|-----------------------|------------------|-----------------------|---------------|---------------------------|---------------|---------------------|---------------|
| <sup>12</sup> Dedicated Acres<br>480.00 | <sup>13</sup> Joint or I | ոքվվ <sup>14</sup> Co | onsolidation Cod | le <sup>15</sup> Orde | r No.         |                           |               |                     |               |