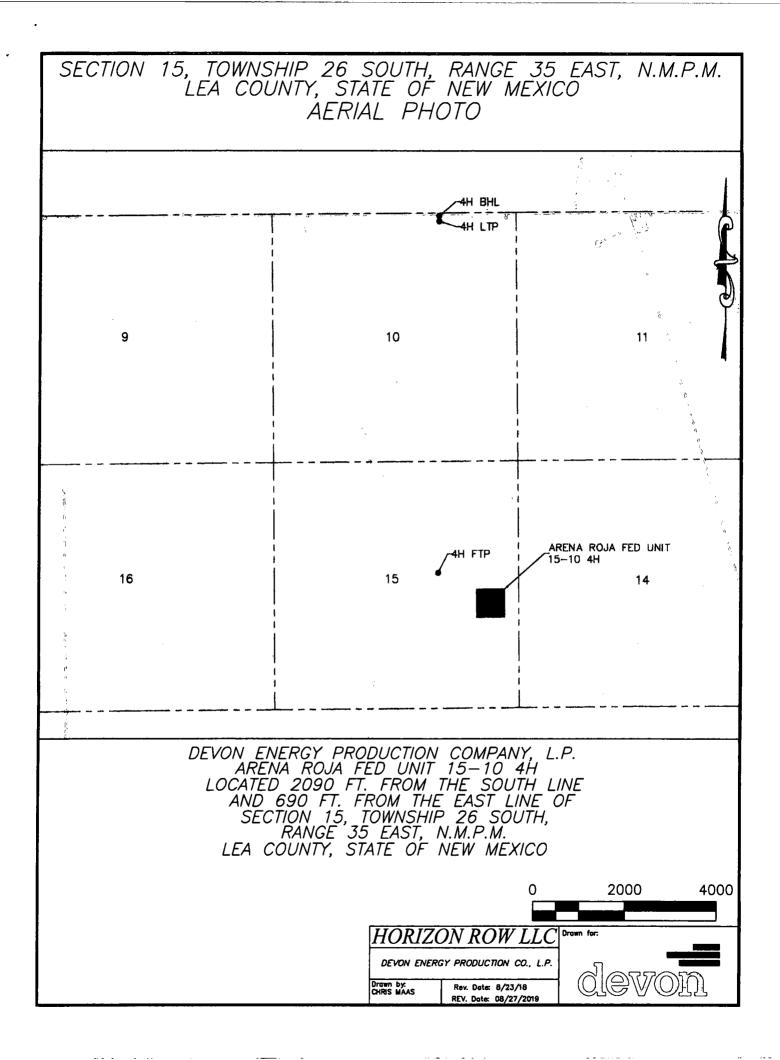

KZ 06/29/2018

SECTION 15, TOWNSHIP 26 SOUTH, RANGE 35 EAST, N.M.P.M. LEA COUNTY, STATE OF NEW MEXICO INTERIM SITE BUILD PLAN

۲.

.....