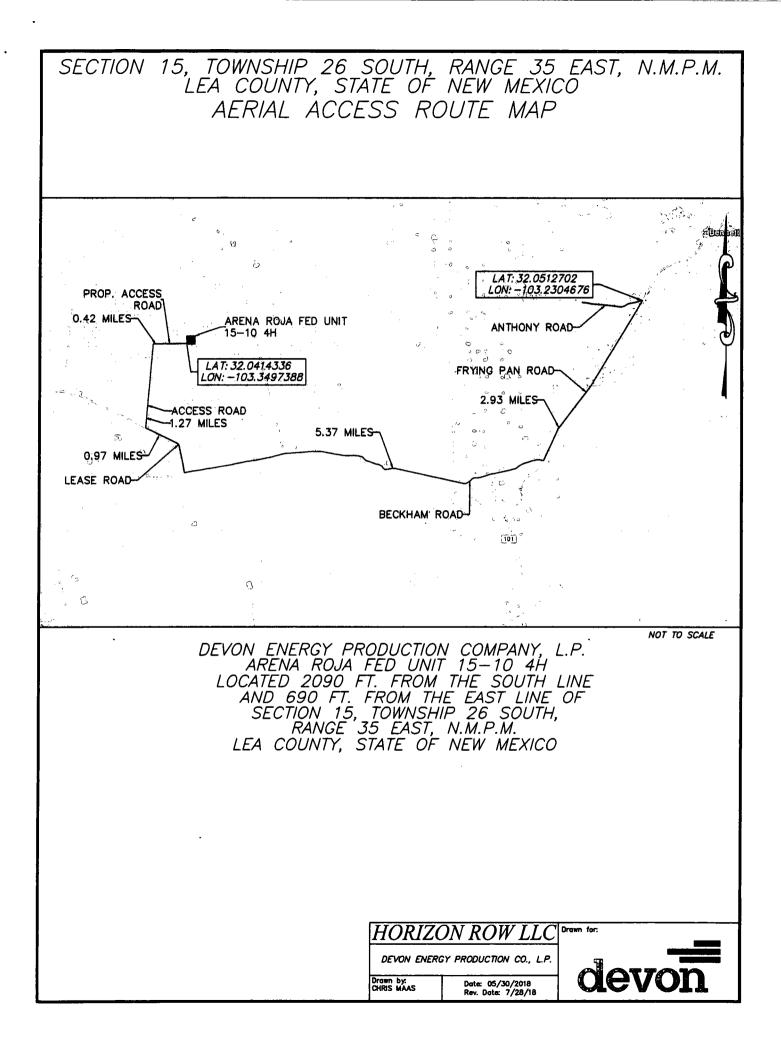

KZ 06/29/2018

SECTION 15, TOWNSHIP 26 SOUTH, RANGE 35 EAST, N.M.P.M. LEA COUNTY, STATE OF NEW MEXICO INTERIM SITE BUILD PLAN

۲.

.....