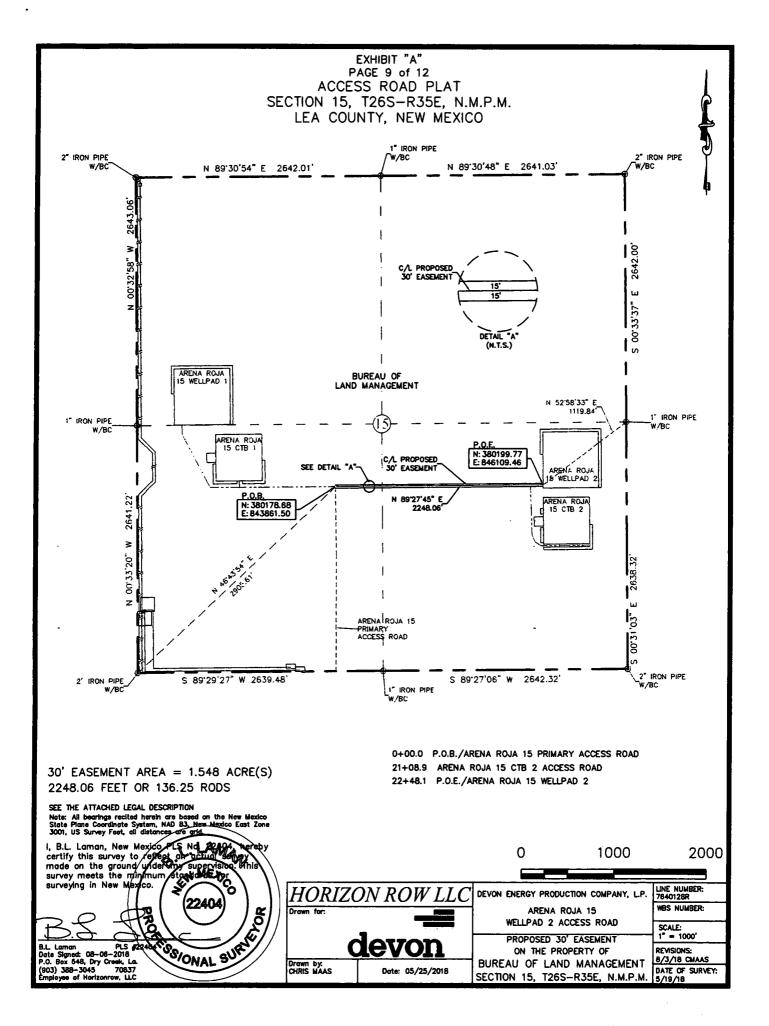

## ACCESS ROAD PLAT

### **30' EASEMENT DESCRIPTION:**

**BEING** an easement thirty (30) feet in width lying fifteen (15) feet on the right side and fifteen (15) feet on the left side of the survey centerline described below, being out of the southwest quarter (SW ¼) and the southeast quarter (SE ¼) of Section 15, Township 26 South, Range 35 East, N.M.P.M., Lea County, New Mexico, and being out of a parcel of land owned by the Bureau of Land Management. Said centerline of easement being more particularly described as follows:

Commencing from a 2" iron pipe w/BC for the southwest corner of Section 15, T26S-R35E, N.M.P.M., Lea County, New Mexico;

Thence N 46°43'54" E a distance of 2905.61' to the **Point of Beginning** of this easement having coordinates of Northing=380178.68, Easting=843861.50 feet and continuing the following courses;

Thence N 89°27'45" E a distance of 2248.06' to the **Point of Ending** having coordinates of Northing=380199.77, Easting=846109.46 feet from said point a 1" iron pipe w/BC for the east quarter corner of Section 15, T26S-R35E bears N 52°58'33" E a distance of 1119.84', covering **2248.06' or 136.25 rods** and having an area of **1.548 acres**.

## NOTES:

Bearings, distances and coordinates shown herein are based on New Mexico State Plane Coordinate System, NAD 83, East Zone 3001, US Survey Feet, all distances are grid.

I, B.L. Laman, New Mexico PLS No. 22404, hereby certify this survey to reflect an actual survey made on the ground under my supervision. This survey meets the minimum standards for surveying in New Mexico.

B.L. Laman

Date Signed: 08/06/2018 Horizon Row, LLC P.O. Box 548, Dry Creek, La. (903) 388-3045 70637 Employee of Horizon Row, LLC

Sheet 10 of 12

\_\_\_\_\_