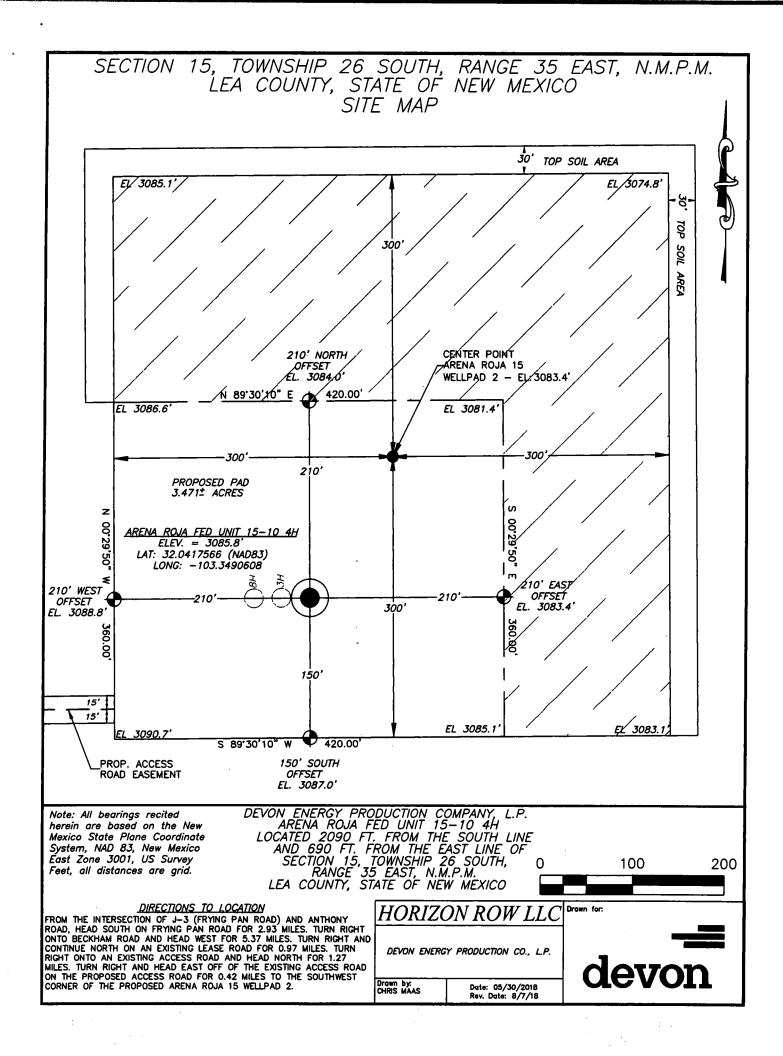

KZ 06/29/2018

SECTION 15, TOWNSHIP 26 SOUTH, RANGE 35 EAST, N.M.P.M. LEA COUNTY, STATE OF NEW MEXICO INTERIM SITE BUILD PLAN

۲.

.....