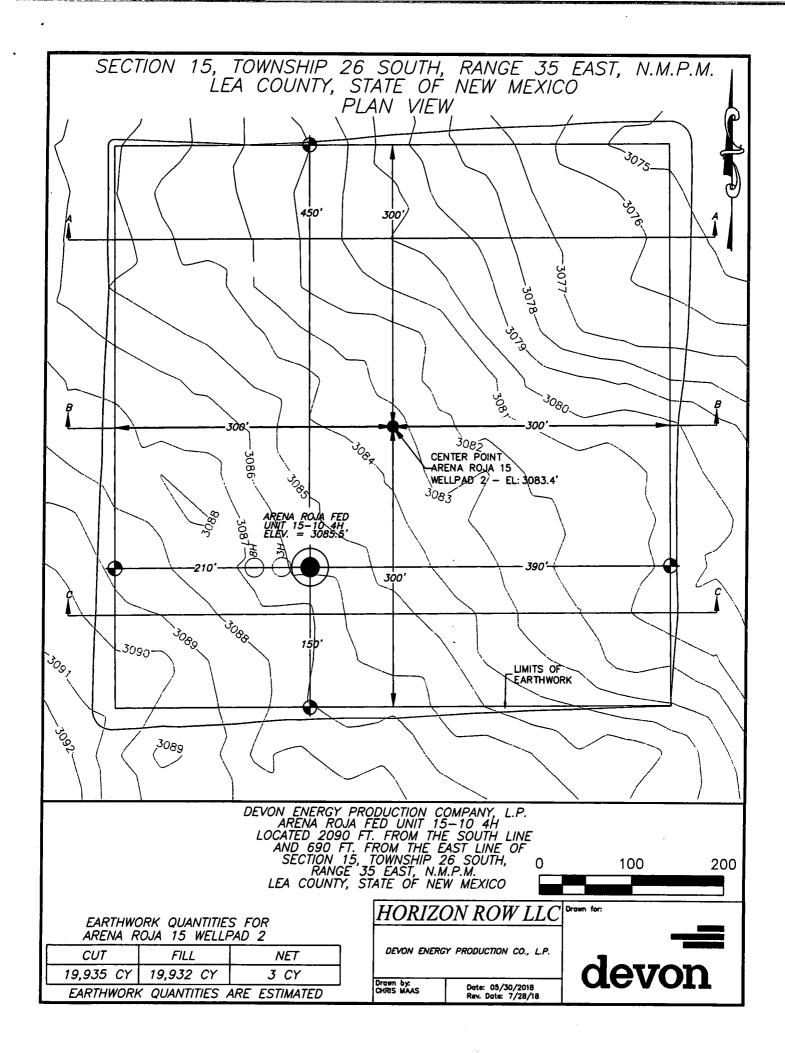

nates of Northing=380199.77, Easting=846109.46 feet from said point a 1" iron pipe w/BC for the east quarter corner of Section 15, T26S-R35E bears N 52°58'33" E a distance of 1119.84', covering **2248.06' or 136.25 rods** and having an area of **1.548 acres**.

## NOTES:

Bearings, distances and coordinates shown herein are based on New Mexico State Plane Coordinate System, NAD 83, East Zone 3001, US Survey Feet, all distances are grid.

I, B.L. Laman, New Mexico PLS No. 22404, hereby certify this survey to reflect an actual survey made on the ground under my supervision. This survey meets the minimum standards for surveying in New Mexico.

B.L. Laman

Date Signed: 08/06/2018 Horizon Row, LLC P.O. Box 548, Dry Creek, La. (903) 388-3045 70637 Employee of Horizon Row, LLC



Sheet 10 of 12





\_\_\_\_\_