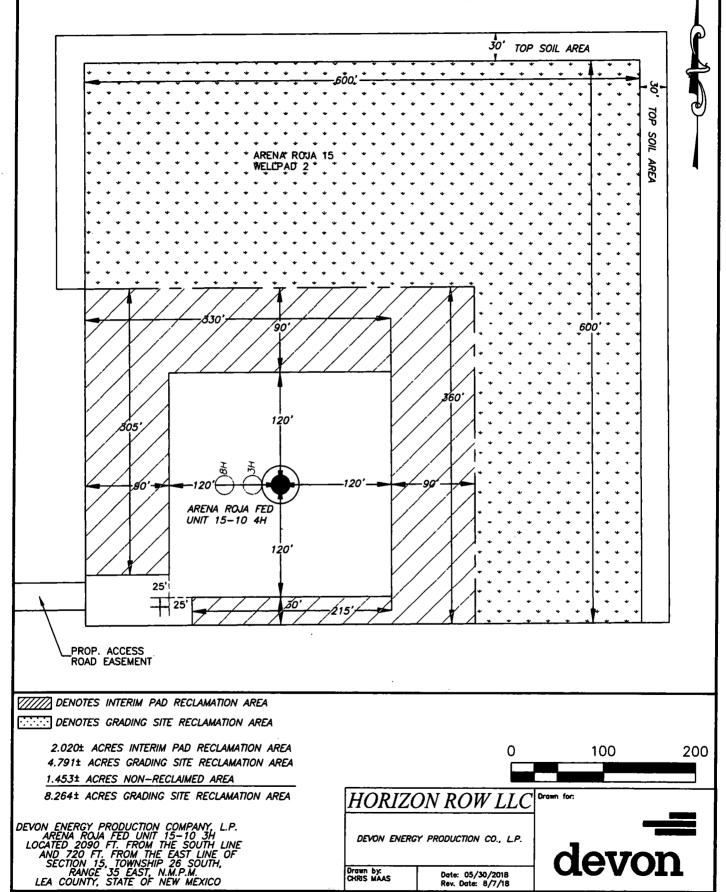

KZ 06/29/2018

SECTION 15, TOWNSHIP 26 SOUTH, RANGE 35 EAST, N.M.P.M. LEA COUNTY, STATE OF NEW MEXICO INTERIM SITE BUILD PLAN

۲.

.....