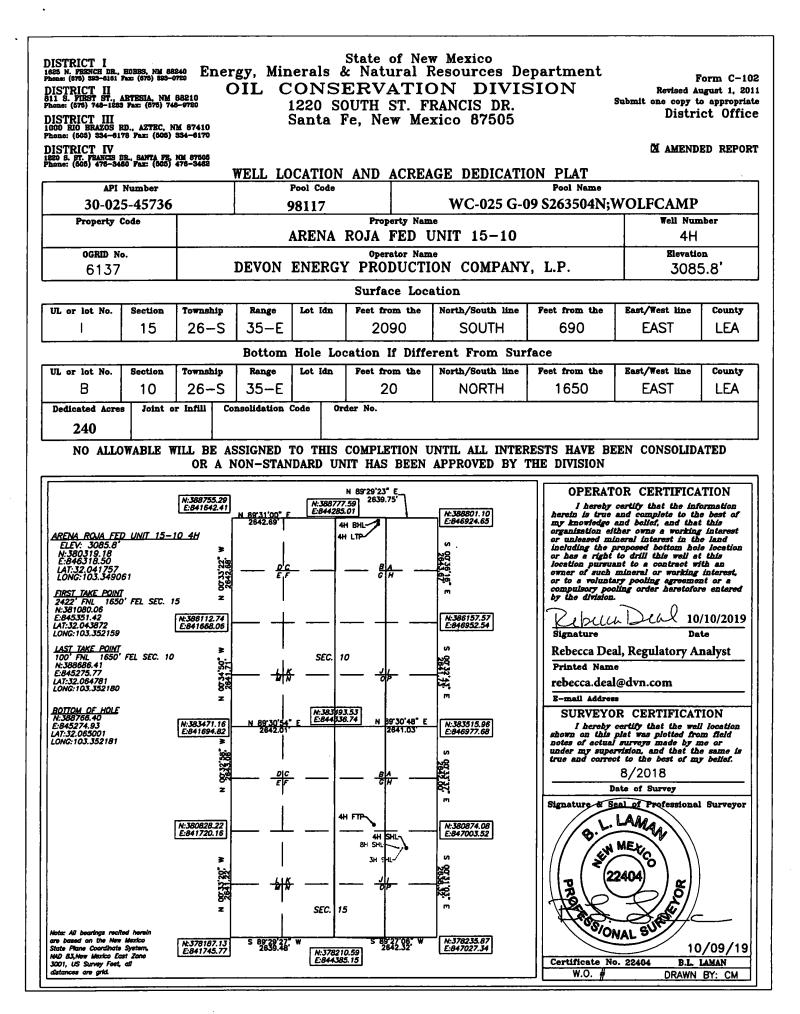

| Intent As Drilled                                         |                                             |                   |
|-----------------------------------------------------------|---------------------------------------------|-------------------|
| API #<br>30-025-45736                                     |                                             |                   |
| Operator Name:<br>DEVON ENERGY PRODUCTION<br>COMPANY, LP. | Property Name:<br>ARENA ROJA FED UNIT 15-10 | Well Number<br>4H |

# Kick Off Point (KOP)

| UL     | Section<br>15 | Township<br>26S | Range<br>35E | Lot    | Feet<br>2440 | From N/S<br>FNL | Feet<br>1670 | From E/W | County<br>LEA |  |
|--------|---------------|-----------------|--------------|--------|--------------|-----------------|--------------|----------|---------------|--|
| Latitu | de            |                 |              |        | Longitude    | 2               |              |          | NAD           |  |
| 32.0   | 32.043016     |                 |              | -103.3 | 52016        | 83              |              |          |               |  |

## First Take Point (FTP)

| UL<br>G | Section               | Township<br>26 | Range<br>35 | Lot       | Feet<br>2422 | From N/S<br>NORTH | Feet<br>1650 | From E/W<br>EAST | County<br>LEA |  |
|---------|-----------------------|----------------|-------------|-----------|--------------|-------------------|--------------|------------------|---------------|--|
|         | Latitude<br>32.043872 |                |             | Longitude | 52159        |                   | NAD<br>83    |                  |               |  |

## Last Take Point (LTP)

| UL<br>B   | Section | Township<br>26 | Range<br>35 | Lot     | Feet<br>100 | From N/S<br>NORTH | Feet<br>1650 | From E/W<br>EAST | County<br>LEA |
|-----------|---------|----------------|-------------|---------|-------------|-------------------|--------------|------------------|---------------|
| Latitude  |         |                |             | Longitu | de          |                   | NAD          |                  |               |
| 32.064781 |         |                | 103.        | 35218   | 0           | 83                |              |                  |               |