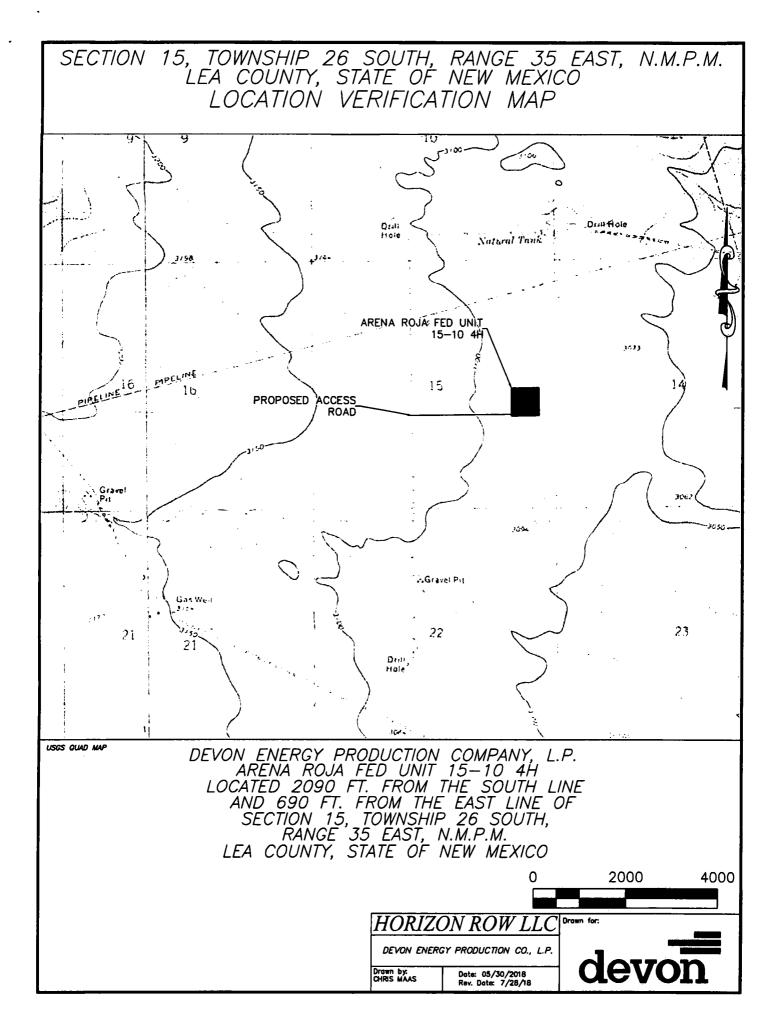

KZ 06/29/2018

SECTION 15, TOWNSHIP 26 SOUTH, RANGE 35 EAST, N.M.P.M. LEA COUNTY, STATE OF NEW MEXICO INTERIM SITE BUILD PLAN

۲.

.....