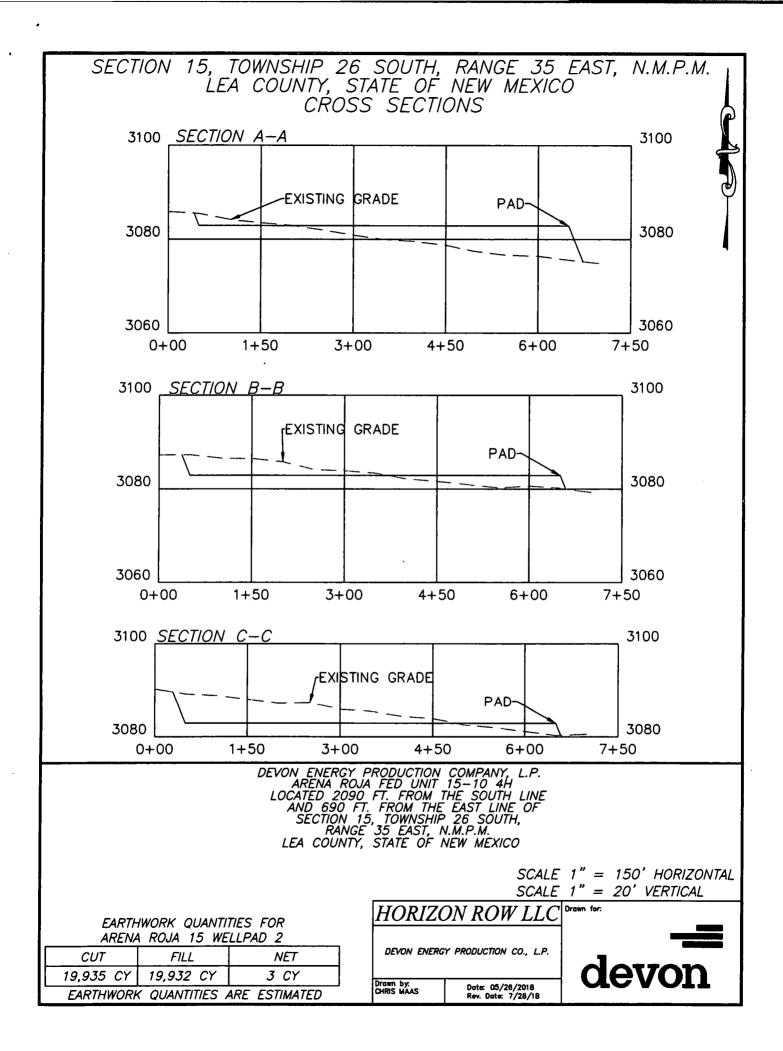

tes of Northing=380199.77, Easting=846109.46 feet from said point a 1" iron pipe w/BC for the east quarter corner of Section 15, T26S-R35E bears N 52°58'33" E a distance of 1119.84', covering **2248.06' or 136.25 rods** and having an area of **1.548 acres**.

## NOTES:

Bearings, distances and coordinates shown herein are based on New Mexico State Plane Coordinate System, NAD 83, East Zone 3001, US Survey Feet, all distances are grid.

I, B.L. Laman, New Mexico PLS No. 22404, hereby certify this survey to reflect an actual survey made on the ground under my supervision. This survey meets the minimum standards for surveying in New Mexico.

B.L. Laman

Date Signed: 08/06/2018 Horizon Row, LLC P.O. Box 548, Dry Creek, La. (903) 388-3045 70637 Employee of Horizon Row, LLC



Sheet 10 of 12





\_\_\_\_\_