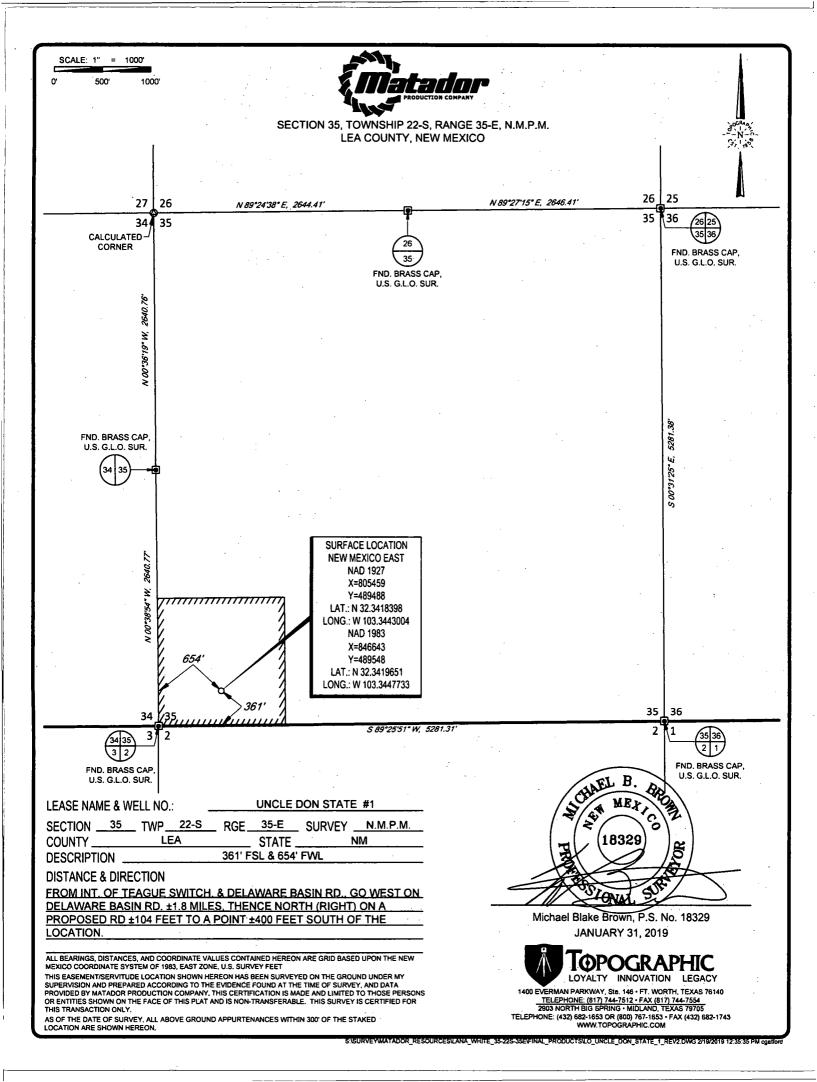

## WELL LOCATION AND ACREAGE DEDICATION PLAT

| 'API Number            | <sup>2</sup> Pool Code       | <sup>3</sup> Pool Name   |                                       |  |  |
|------------------------|------------------------------|--------------------------|---------------------------------------|--|--|
| 30-025-45622           | 52767                        | Rock Lake;Wolfcamp       |                                       |  |  |
| *Property Code         | <sup>5</sup> Pr              | <sup>5</sup> Well Number |                                       |  |  |
| 324998                 | UNCLE DON STATE              | #1                       |                                       |  |  |
| <sup>7</sup> OGRID No. | <sup>k</sup> O <sup>k</sup>  | Elevation                |                                       |  |  |
| 228937                 | 7 MATADOR PRODUCTION COMPANY |                          |                                       |  |  |
|                        | <sup>10</sup> Surf           | face Location            | · · · · · · · · · · · · · · · · · · · |  |  |

| UL or lot no. | Section | Township | Range | Lot Idn | Feet from the | North/South line | Feet from the | East/West line | County |
|---------------|---------|----------|-------|---------|---------------|------------------|---------------|----------------|--------|
| M             | 35      | 22–S     | 35-E  |         | 361'          | SOUTH            | 654'          | WEST           | LEA    |
| L             |         |          |       |         |               |                  | u             |                |        |