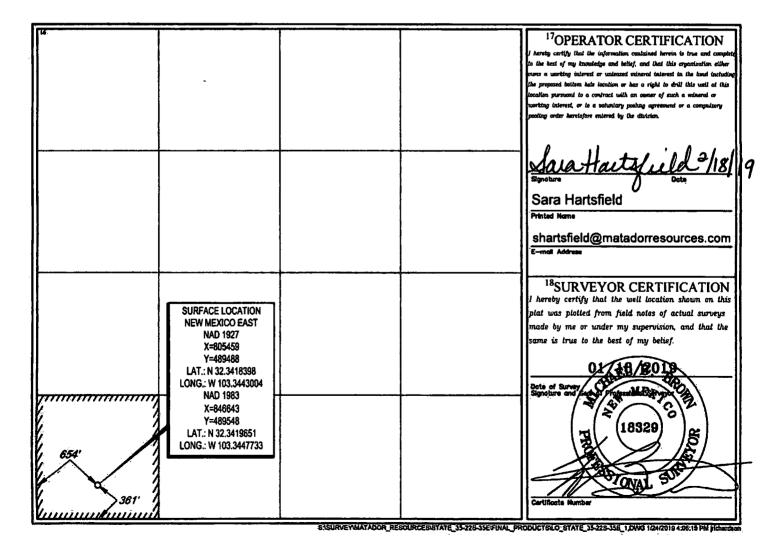

## WELL LOCATION AND ACREAGE DEDICATION PLAT

| 'API Number            | <sup>2</sup> Pool Code       | <sup>3</sup> Pool Name   |                                       |  |  |
|------------------------|------------------------------|--------------------------|---------------------------------------|--|--|
| 30-025-45622           | 52767                        | Rock Lake;Wolfcamp       |                                       |  |  |
| *Property Code         | <sup>5</sup> Pr              | <sup>5</sup> Well Number |                                       |  |  |
| 324998                 | UNCLE DON STATE              | #1                       |                                       |  |  |
| <sup>7</sup> OGRID No. | <sup>k</sup> O <sup>k</sup>  | Elevation                |                                       |  |  |
| 228937                 | 7 MATADOR PRODUCTION COMPANY |                          |                                       |  |  |
|                        | <sup>10</sup> Surf           | face Location            | · · · · · · · · · · · · · · · · · · · |  |  |

| UL or lot no. | Section | Township | Range | Lot Idn | Feet from the | North/South line | Feet from the | East/West line | County |
|---------------|---------|----------|-------|---------|---------------|------------------|---------------|----------------|--------|
| M             | 35      | 22–S     | 35-E  |         | 361'          | SOUTH            | 654'          | WEST           | LEA    |
| L             |         |          |       |         |               |                  | u             |                |        |