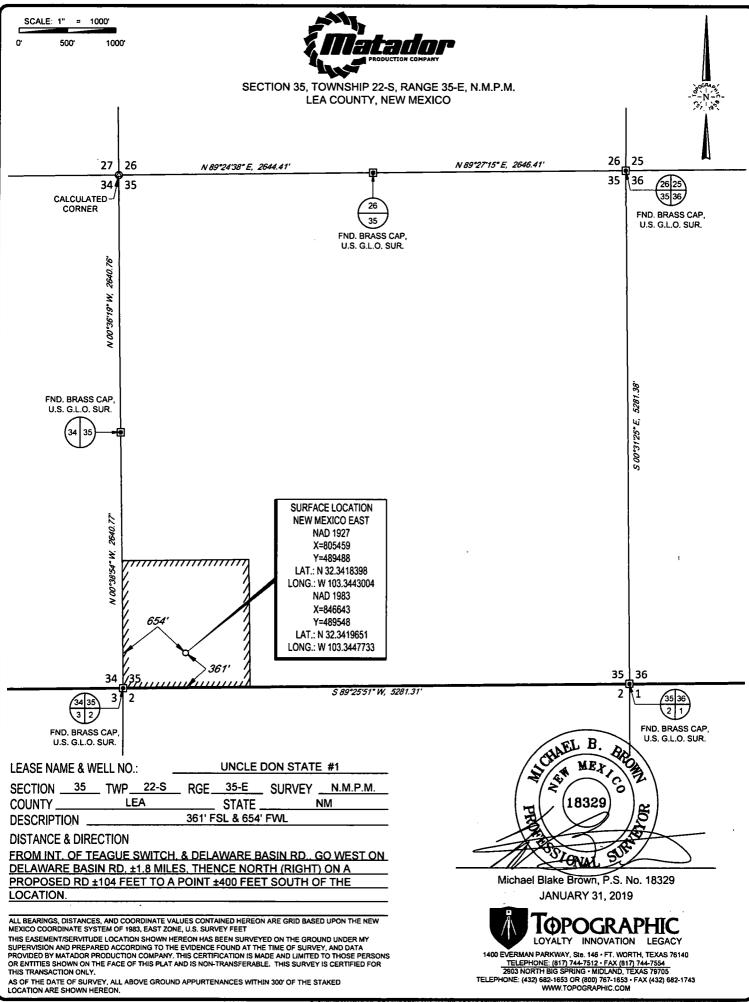

## WELL LOCATION AND ACREAGE DEDICATION PLAT

| 'API Number                   |                        |             | Pool Code       |                        | *Pool Name               |                          |               |                |              |
|-------------------------------|------------------------|-------------|-----------------|------------------------|--------------------------|--------------------------|---------------|----------------|--------------|
| 30-025-45622                  |                        |             | 52766           |                        | ROCK LAKE; BONE SPRING   |                          |               |                |              |
| <sup>1</sup> Property Code    |                        | <del></del> | <del></del>     |                        | <sup>5</sup> Property Na | <sup>6</sup> Well Number |               |                |              |
| 324998                        |                        |             |                 | #1                     |                          |                          |               |                |              |
| OGRID No.                     |                        |             |                 | <sup>9</sup> Elevation |                          |                          |               |                |              |
| 228937                        |                        | İ           |                 |                        | 3532'                    |                          |               |                |              |
|                               |                        |             |                 |                        | <sup>10</sup> Surface Lo | cation                   |               |                |              |
| UL or lot no.                 | Section                | Township    | Range           | Lot Ida                | Feet from the            | North/South line         | Feet from the | East/West line | County       |
| M                             | 35                     | 22-S        | 35-E            | -                      | 361'                     | SOUTH                    | 654'          | WEST           | LEA          |
|                               |                        |             | 11              | Bottom Ho              | le Location If D         | ifferent From Surf       | ace           |                |              |
| UL or lot no.                 | Section                | Township    | · Range         | · Lot Idn              | Feet from the            | North/South line         | Feet from the | East/West line | County       |
| -                             | . –                    |             | _               | _                      | -                        | -                        | -             |                | <del>-</del> |
| <sup>12</sup> Dedicated Acres | <sup>13</sup> Joint or | Infill 14Cc | onsolidation Co | de <sup>15</sup> Ord   | ler No.                  |                          |               |                | • • •        |
| 40                            |                        |             |                 |                        |                          |                          |               |                |              |

No allowable will be assigned to this completion until all interests have been consolidated or a non-standard unit has been approved by the division.

| 16   |                                                                                                                       |  | 17 OPERATOR CERTIFICATION  I hereby certify that the information contained herein is true and complete to the best of my knawledge and belief, and that this organization either owns a working interest or unleased mineral interest in the land including the proposed bottom hole location or has a right to drill this well at this location pursuant to a contract with an owner of such a mineral or working interest, or to a voluntary pooting agreement or a compulsary pooting order heretefore entered by the division.                                                                                                                                                                                                                                                                                                                                                                                                                                                                                                                                                                                                                                                                                                                                                                                                                                                                                                                                                                                                                                                                                                                                                                                                                                                                                                                                                                                                                                                                                                                                                                                             |
|------|-----------------------------------------------------------------------------------------------------------------------|--|--------------------------------------------------------------------------------------------------------------------------------------------------------------------------------------------------------------------------------------------------------------------------------------------------------------------------------------------------------------------------------------------------------------------------------------------------------------------------------------------------------------------------------------------------------------------------------------------------------------------------------------------------------------------------------------------------------------------------------------------------------------------------------------------------------------------------------------------------------------------------------------------------------------------------------------------------------------------------------------------------------------------------------------------------------------------------------------------------------------------------------------------------------------------------------------------------------------------------------------------------------------------------------------------------------------------------------------------------------------------------------------------------------------------------------------------------------------------------------------------------------------------------------------------------------------------------------------------------------------------------------------------------------------------------------------------------------------------------------------------------------------------------------------------------------------------------------------------------------------------------------------------------------------------------------------------------------------------------------------------------------------------------------------------------------------------------------------------------------------------------------|
|      |                                                                                                                       |  | Sara Hartsfield Printed Name Shartsfield@matadorresources.com E-mail Address                                                                                                                                                                                                                                                                                                                                                                                                                                                                                                                                                                                                                                                                                                                                                                                                                                                                                                                                                                                                                                                                                                                                                                                                                                                                                                                                                                                                                                                                                                                                                                                                                                                                                                                                                                                                                                                                                                                                                                                                                                                   |
|      | SURFACE LOCATION<br>NEW MEXICO EAST<br>NAD 1927<br>X=805459<br>Y=489488<br>LAT.: N 32.3418398<br>LONG.: W 103.3443004 |  | 18SURVEYOR CERTIFICATION I hereby certify that the well location shown on this plat was plotted from field notes of actual surveys made by me or under my supervision, and that the same is true to the best of my belief.  01/18/2019  Date of survey Standard of Survey Standard of Survey                                                                                                                                                                                                                                                                                                                                                                                                                                                                                                                                                                                                                                                                                                                                                                                                                                                                                                                                                                                                                                                                                                                                                                                                                                                                                                                                                                                                                                                                                                                                                                                                                                                                                                                                                                                                                                   |
| 361' | NAD 1983<br>X=846643<br>Y=489548<br>LAT.: N 32.3419651<br>LONG.: W 103.3447733                                        |  | Date of Survey Season Professional Transfer of Signature and Season Professional Transfer of Signature and Season Professional Transfer of Season Professional |