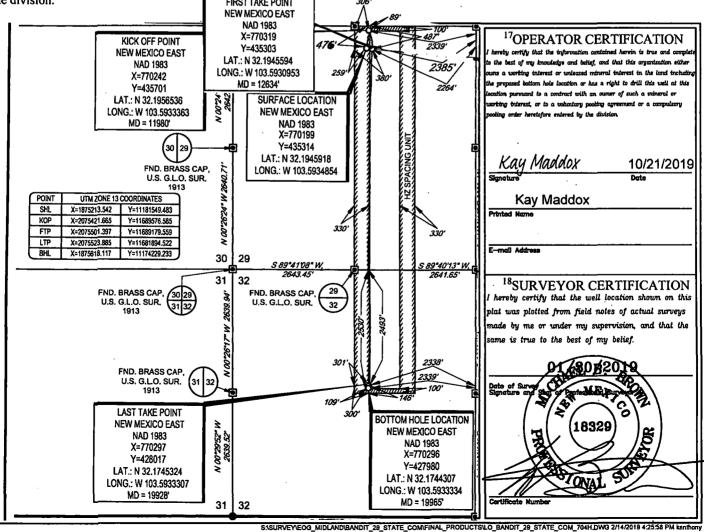

| <sup>1</sup> Dedicated Acres<br>240.00                                           | <sup>13</sup> Joint or 1 | infill <sup>14</sup> Co    | nsolidation Cod                      | e <sup>15</sup> Orde                                                                     | er No.                   |                   |               |                          |                               |  |
|----------------------------------------------------------------------------------|--------------------------|----------------------------|--------------------------------------|------------------------------------------------------------------------------------------|--------------------------|-------------------|---------------|--------------------------|-------------------------------|--|
| G                                                                                | 32                       | 24-S                       | 33-E                                 |                                                                                          | 2530'                    | NORTH             | 2339'         | EAST                     | LEA                           |  |
| UL or lot no.                                                                    | Section                  | Township                   | Range                                | Lot Idn                                                                                  | Feet from the            | North/South line  | Feet from the | East/West line           | County                        |  |
|                                                                                  |                          |                            | <sup>11</sup> B                      | ottom Ho                                                                                 | le Location If Di        | ifferent From Sur | face          |                          |                               |  |
| В                                                                                | 29                       | 24–S                       | 33-E                                 | -                                                                                        | 476'                     | NORTH             | 2315'         | EAST                     | LEA                           |  |
| UL or lot no.                                                                    |                          | · ·                        | Range                                | Lot Idn                                                                                  | Feet from the            | North/South line  | Feet from the | East/West line           | County                        |  |
|                                                                                  |                          |                            |                                      |                                                                                          | <sup>10</sup> Surface Lo | cation            |               |                          |                               |  |
| 7377                                                                             |                          | EOG RESOURCES, INC.        |                                      |                                                                                          |                          |                   |               | 3                        | 3533'                         |  |
| <sup>7</sup> OGRID No.                                                           |                          | <sup>8</sup> Operator Name |                                      |                                                                                          |                          |                   |               | <sup>9</sup> Elevation   |                               |  |
| 320644                                                                           |                          | BANDIT 29 STATE COM        |                                      |                                                                                          |                          |                   |               | .704H                    |                               |  |
| <sup>4</sup> Property Code                                                       |                          | •                          | <sup>5</sup> Property Name           |                                                                                          |                          |                   |               | <sup>6</sup> Well Number |                               |  |
| 30-025-45765                                                                     |                          |                            |                                      | 98092 WC025 G995943336I;UPI                                                              |                          |                   |               |                          | amp Ka                        |  |
|                                                                                  | API Number               |                            |                                      | <sup>2</sup> Pool Code                                                                   |                          |                   |               | e                        |                               |  |
|                                                                                  |                          | W                          | ELL LO                               | CATIO                                                                                    | N AND ACRI               | EAGE DEDI         | TION PLAT     | 3                        | •                             |  |
| Phone: (505) 476-3460 Fax: (505) 476-3462                                        |                          |                            |                                      | 2019                                                                                     |                          |                   |               |                          |                               |  |
| District IV<br>220 S. St. Francis Dr., Santa Fe, NM 87505                        |                          |                            |                                      | Santa Fe NM 87505 0883                                                                   |                          |                   |               |                          | ENDED REPORT                  |  |
| 000 Rio Brazos Road, Aztec, NM 87410<br>hone: (505) 334-6178 Fax: (505) 334-6170 |                          |                            |                                      | OIL CONSERVATION DIVISION<br>1220 South St. Francis Dr.<br>Santa Fe, NM 87505088<br>2019 |                          |                   |               |                          |                               |  |
| hone: (575) 748-1283 Fax: (575) 748-9720<br><u>bistrict III</u>                  |                          |                            |                                      |                                                                                          |                          |                   |               |                          | District Office               |  |
| <u>District II</u><br>11 S. First St., Artesia, NM 88210                         |                          |                            |                                      | Department                                                                               |                          |                   |               |                          | Submit one copy to appropriat |  |
| one: (575) 393-6161                                                              |                          | ]                          | Energy, Minerals & Natural Resources |                                                                                          |                          |                   |               | Revised August 1, 201    |                               |  |
| <u>District I</u><br>625 N. French Dr., Hobbs, NM 88240                          |                          |                            |                                      | State of New Mexico                                                                      |                          |                   |               |                          | FORM C-10                     |  |

No allowable will be assigned to this completion until all interests have been consolidated or a non-standard unit has been approved by the division.