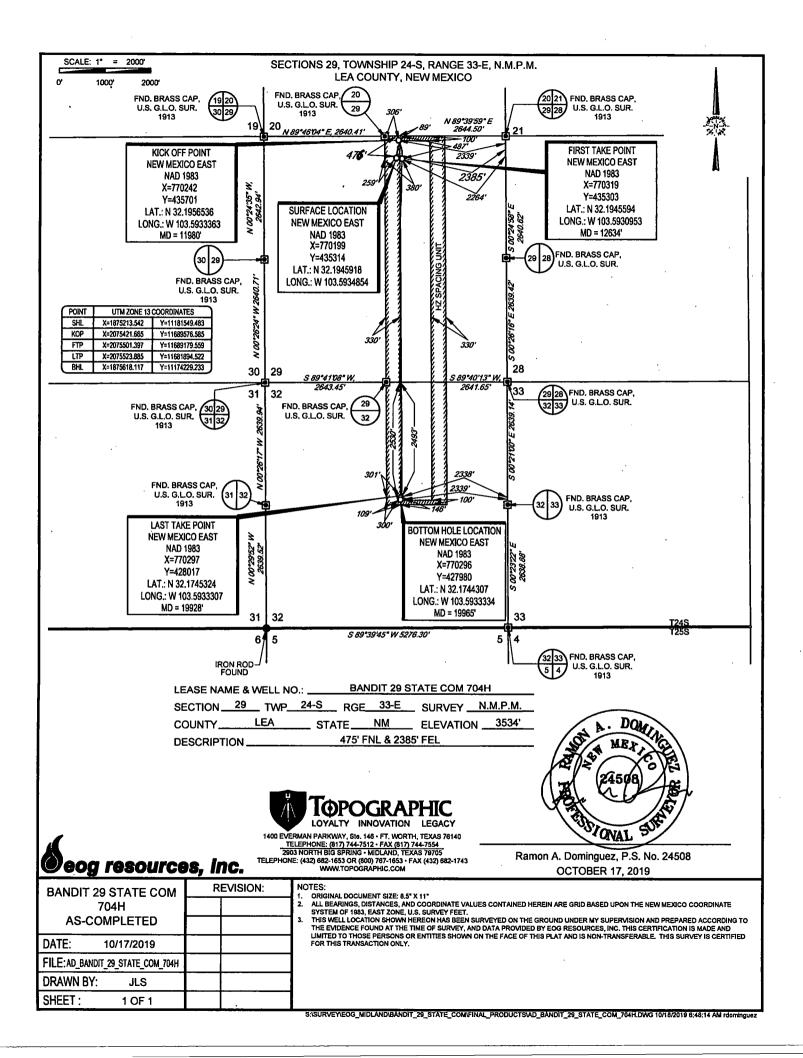

| <sup>1</sup> Dedicated Acres<br>240.00                                           | <sup>13</sup> Joint or 1 | infill <sup>14</sup> Co    | nsolidation Cod                      | e <sup>15</sup> Orde                                                                     | er No.                   |                   |               |                          |                               |  |
|----------------------------------------------------------------------------------|--------------------------|----------------------------|--------------------------------------|------------------------------------------------------------------------------------------|--------------------------|-------------------|---------------|--------------------------|-------------------------------|--|
| G                                                                                | 32                       | 24-S                       | 33-E                                 |                                                                                          | 2530'                    | NORTH             | 2339'         | EAST                     | LEA                           |  |
| UL or lot no.                                                                    | Section                  | Township                   | Range                                | Lot Idn                                                                                  | Feet from the            | North/South line  | Feet from the | East/West line           | County                        |  |
|                                                                                  |                          |                            | <sup>11</sup> B                      | ottom Ho                                                                                 | le Location If Di        | ifferent From Sur | face          |                          |                               |  |
| В                                                                                | 29                       | 24–S                       | 33-E                                 | -                                                                                        | 476'                     | NORTH             | 2315'         | EAST                     | LEA                           |  |
| UL or lot no.                                                                    |                          | · ·                        | Range                                | Lot Idn                                                                                  | Feet from the            | North/South line  | Feet from the | East/West line           | County                        |  |
|                                                                                  |                          |                            |                                      |                                                                                          | <sup>10</sup> Surface Lo | cation            |               |                          |                               |  |
| 7377                                                                             |                          | EOG RESOURCES, INC.        |                                      |                                                                                          |                          |                   |               | 3                        | 3533'                         |  |
| <sup>7</sup> OGRID No.                                                           |                          | <sup>8</sup> Operator Name |                                      |                                                                                          |                          |                   |               | <sup>9</sup> Elevation   |                               |  |
| 320644                                                                           |                          | BANDIT 29 STATE COM        |                                      |                                                                                          |                          |                   |               | .704H                    |                               |  |
| <sup>4</sup> Property Code                                                       |                          | •                          | <sup>5</sup> Property Name           |                                                                                          |                          |                   |               | <sup>6</sup> Well Number |                               |  |
| 30-025-45765                                                                     |                          |                            |                                      | 98092 WC025 G995943336I;UPI                                                              |                          |                   |               |                          | amp Ka                        |  |
|                                                                                  | API Number               |                            |                                      | <sup>2</sup> Pool Code                                                                   |                          |                   |               | e                        |                               |  |
|                                                                                  |                          | W                          | ELL LO                               | CATIO                                                                                    | N AND ACRI               | EAGE DEDI         | TION PLAT     | 3                        | •                             |  |
| Phone: (505) 476-3460 Fax: (505) 476-3462                                        |                          |                            |                                      | 2019                                                                                     |                          |                   |               |                          |                               |  |
| District IV<br>220 S. St. Francis Dr., Santa Fe, NM 87505                        |                          |                            |                                      | Santa Fe NM 87505 0883                                                                   |                          |                   |               |                          | ENDED REPORT                  |  |
| 000 Rio Brazos Road, Aztec, NM 87410<br>hone: (505) 334-6178 Fax: (505) 334-6170 |                          |                            |                                      | OIL CONSERVATION DIVISION<br>1220 South St. Francis Dr.<br>Santa Fe, NM 87505088<br>2019 |                          |                   |               |                          |                               |  |
| hone: (575) 748-1283 Fax: (575) 748-9720<br><u>bistrict III</u>                  |                          |                            |                                      |                                                                                          |                          |                   |               |                          | District Office               |  |
| <u>District II</u><br>11 S. First St., Artesia, NM 88210                         |                          |                            |                                      | Department                                                                               |                          |                   |               |                          | Submit one copy to appropriat |  |
| one: (575) 393-6161                                                              |                          | ]                          | Energy, Minerals & Natural Resources |                                                                                          |                          |                   |               | Revised August 1, 201    |                               |  |
| <u>District I</u><br>625 N. French Dr., Hobbs, NM 88240                          |                          |                            |                                      | State of New Mexico                                                                      |                          |                   |               |                          | FORM C-10                     |  |

No allowable will be assigned to this completion until all interests have been consolidated or a non-standard unit has been approved by the division.