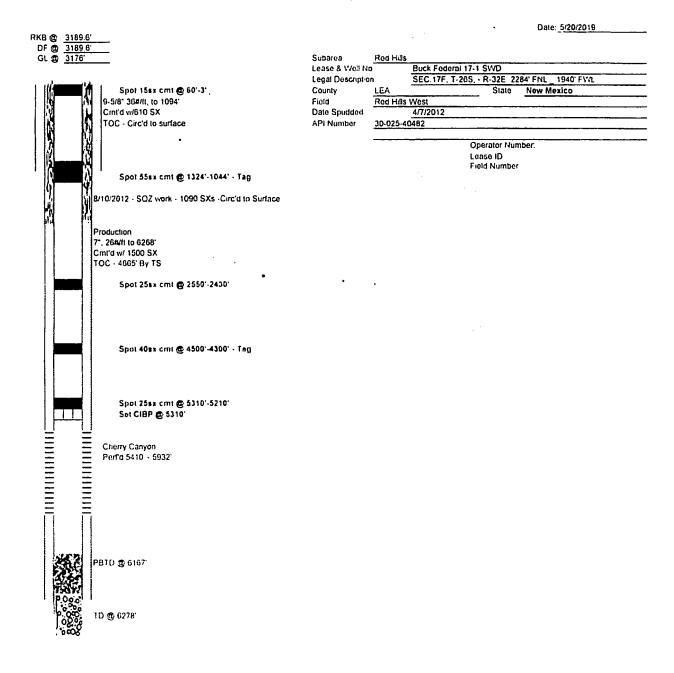

## WELLBORE SKETCH ConocoPhillips Company -- Permian Basin Business Unit

1

. •

100

| RKB @ <u>3189 6</u><br>DF @ <u>3189 6</u><br>GL @ <u>3176</u><br>IZ 1/4 " hole<br>Surfaco<br>9.5/8 36/11 to 1094<br>Cmt d w/810 SX<br>TOC - Circid to surfaco                 | Subaroa <u>Red Hi</u><br>Loaso & Weit No<br>Logal Description<br>County <u>LEA</u><br>Fiold <u>Red Hi</u><br>Dato Spudaed<br>API Number <u>30-025</u> | Buck Federal 17-1 SWD<br>SEC 17F. T-265 R-32E 2284' FN<br>State New<br>Is Wast<br>47/2012 |                      |         |
|-------------------------------------------------------------------------------------------------------------------------------------------------------------------------------|-------------------------------------------------------------------------------------------------------------------------------------------------------|-------------------------------------------------------------------------------------------|----------------------|---------|
| B/10/2012 - SQZ work - 1090 SXs - Circld to Surface<br>Production<br>7* 26#/ht to 6268'<br>Cmit a wi 1500 SX<br>TOC - 4665' By TS<br>See Tubing & Rods Tab for string details |                                                                                                                                                       | Rustler<br>Castile<br>Dal                                                                 | 1028<br>2577<br>4326 | .o<br>• |
| Cherry Curyon<br>Perf d 5410 · 593?                                                                                                                                           |                                                                                                                                                       | Pamsay<br>Ford Sh<br>Olds<br>Charoy                                                       | 4360<br>4419<br>4432 |         |
| PBTD (2 6167                                                                                                                                                                  |                                                                                                                                                       | Cheroy                                                                                    | SC 8 4               |         |

ConocoPhillips Company -- Permian Basin Business Unit

, -- •**-**

WELLBORE SKETCH