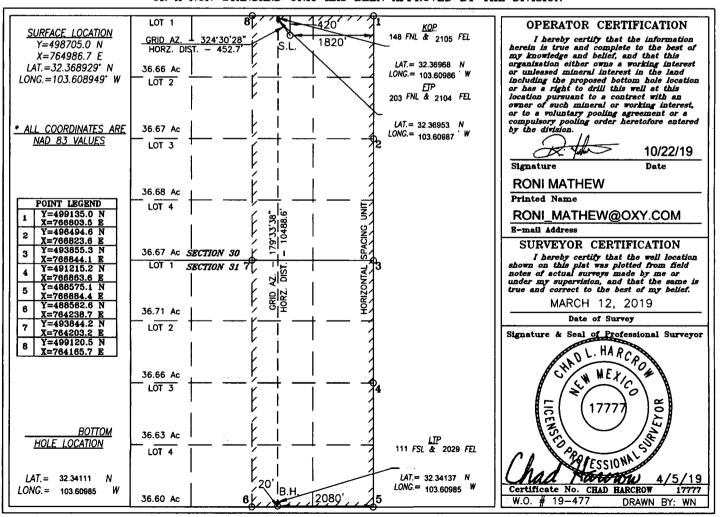

WELL LOCKETON AND ACDEACE DE

MENDED REPORT

As-Drilled

|                    |            | ACREAGE DEDICATION PLAT                               |             |  |
|--------------------|------------|-------------------------------------------------------|-------------|--|
| 30-025-45960 45961 |            | Pool Code Pool Name 51687 RED TANK; BONE SPRING, EAST |             |  |
| Property Code      | Pro        | perty Name                                            | Well Number |  |
| 325625             | AVOGATO 30 | 24H                                                   |             |  |
| OGRID No.          | Ope        | rator Name                                            | Elevation   |  |
| 16696              | :          | OXY USA, INC.                                         | 3686.0'     |  |

## Surface Location

| UL or lot No. | Section | Township      | Range | Lot Idn | Feet from the | North/South line | Feet from the | East/West line | County |
|---------------|---------|---------------|-------|---------|---------------|------------------|---------------|----------------|--------|
| В             | 30      | 22 <b>-</b> S | 33-E  |         | 420           | NORTH            | 1820          | EAST           | LEA    |

## Bottom Hole Location If Different From Surface

| UL or lot No.                                          | Section | Township | p Range | Lot Idn | Feet from the | North/South line | Feet from the | East/West line | County |
|--------------------------------------------------------|---------|----------|---------|---------|---------------|------------------|---------------|----------------|--------|
| 0                                                      | 31      | 22-5     | S 33-E  | _       | 17            | SOUTH            | 2029          | EAST           | LEA    |
| Dedicated Acres   Joint or Infill   Consolidation Code |         |          |         |         | der No.       |                  |               |                |        |
| 640                                                    |         |          |         | İ       |               |                  |               |                |        |