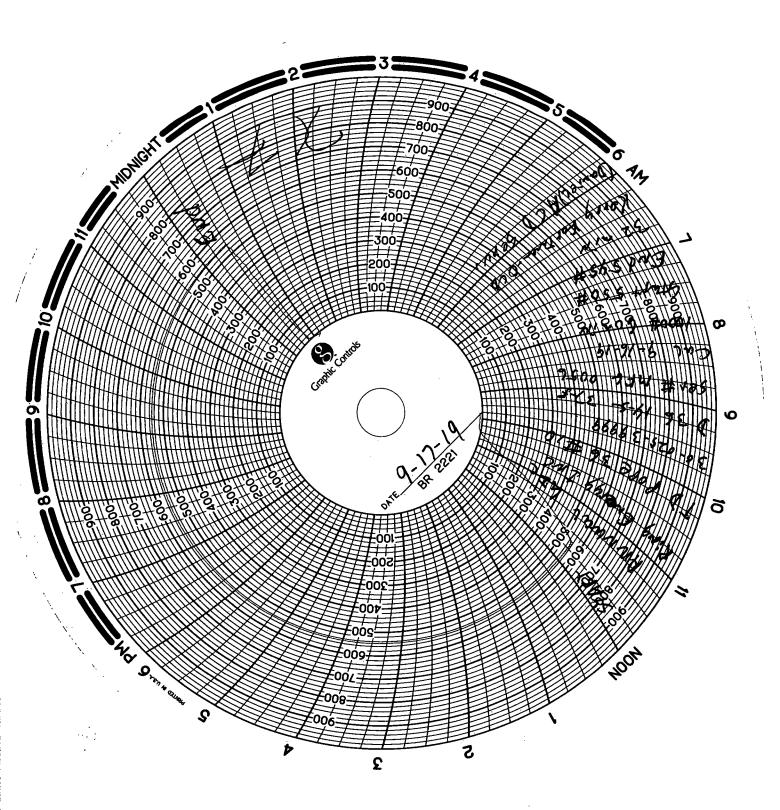

| Submit 1 Copy To Appropriate District Office                                 | State of New Mexico                                                           | Form C-103                                                       |
|------------------------------------------------------------------------------|-------------------------------------------------------------------------------|------------------------------------------------------------------|
| District I - (575) 393-6161                                                  | Energy, Minerals and Natural Res                                              | ources Revised July 18, 2013                                     |
| 1625 N. French Dr., Hobbs, NM 88240<br><u>District II</u> – (575) 748-1283   |                                                                               | WELL API NO.<br>30-025-39999                                     |
| 811 S. First St., Artesia, NM 88210                                          | OIL CONSERVATION DIVIS                                                        | 5 Indicate Type of Lease                                         |
| <u>District III</u> – (505) 334-6178<br>1000 Rio Brazos Rd., Aztec, NM 87410 | 1220 South St. Francis Dr                                                     | · STATE STATE FEE                                                |
| District IV - (505) 476-3460                                                 | Santa Fe, NM 87505                                                            | 6. State Oil & Gas Lease No.                                     |
| 1220 S. St. Francis Dr., Santa Fe, NM<br>87505                               |                                                                               | o. State Off & Gas Lease No.                                     |
| SUNDRY NOT                                                                   | TOPO AND DEDODED ON UPT I C.                                                  | [                                                                |
| (DO NOT USE THIS FORM FOR PROP<br>DIFFERENT RESERVOIR, USE "APPL             | OSALS TO DRILL OR TO DEEPEN OR TO BACK ICATION FOR PERMIT" (FORM 6 ) FOR SUCK | TD Pope 36                                                       |
| PROPOSALS.)                                                                  | 2(1)                                                                          | 8. Well Number 10                                                |
| 1. Type of Well: Oil Well                                                    | Gas Well Other Injector                                                       | o. Well runder 10                                                |
| 2. Name of Operator Ring En                                                  | ergy, Inc.                                                                    | 9. OGRID Number 328599                                           |
| 3. Address of Operator                                                       | <i>n</i> <sub>5</sub> ), mo.                                                  | 10. Pool name or Wildcat                                         |
|                                                                              | st Wall Street, Midland, TX, 79701                                            | Denton, Devonian                                                 |
| 4. Well Location                                                             |                                                                               |                                                                  |
| Unit Letter_D_                                                               | :_350feet from theNorth                                                       | line and990feet from the                                         |
| Westline                                                                     |                                                                               | ·                                                                |
| Section 36                                                                   | Township 14S Range 37E                                                        | NMPM County Lea                                                  |
|                                                                              | 11. Elevation (Show whether DR, RKB, R                                        | T, GR, etc.)                                                     |
|                                                                              | 3805 GL                                                                       |                                                                  |
| 12. Check                                                                    | Appropriate Box to Indicate Nature o                                          | f Notice, Report or Other Data                                   |
| NOTICE OF I                                                                  | NTENTION TO:                                                                  | SUBSEQUENT REPORT OF:                                            |
| PERFORM REMEDIAL WORK                                                        |                                                                               | DIAL WORK ALTERING CASING                                        |
| TEMPORARILY ABANDON                                                          | <del></del>                                                                   | IENCE DRILLING OPNS.□ PAND A □                                   |
| PULL OR ALTER CASING                                                         | MULTIPLE COMPL   CASIN                                                        | G/CEMENT JOB                                                     |
| DOWNHOLE COMMINGLE                                                           |                                                                               |                                                                  |
| CLOSED-LOOP SYSTEM                                                           |                                                                               | D                                                                |
| OTHER:                                                                       | oleted operations (Clearly state all pertinent                                | R:   details, and give pertinent dates, including estimated date |
|                                                                              |                                                                               | Sultiple Completions: Attach wellbore diagram of                 |
| proposed completion or re-                                                   |                                                                               | , , , , , , , , , , , , , , , , , , , ,                          |
|                                                                              |                                                                               |                                                                  |
| Ding Energy conducted th                                                     | a required MIT and bredenhand test on the s                                   | whicet well on Sentember 17, 2010                                |
| The chart and test are attac                                                 | e required MIT and bradenhead test on the subset                              | ubject well on September 17, 2019.                               |
| The shart and test are attac                                                 |                                                                               | •                                                                |
|                                                                              |                                                                               |                                                                  |
|                                                                              |                                                                               |                                                                  |
|                                                                              | ·                                                                             |                                                                  |
|                                                                              |                                                                               |                                                                  |
|                                                                              |                                                                               |                                                                  |
| Spud Date:                                                                   | Rig Release Date:                                                             |                                                                  |
| L                                                                            |                                                                               | I                                                                |
|                                                                              |                                                                               |                                                                  |
| I hereby certify that the information                                        | above is true and complete to the best of my                                  | knowledge and belief.                                            |
|                                                                              |                                                                               |                                                                  |
| SIGNATURE // SIGNATURE                                                       | TITLE Superintendent                                                          | DATE 9-19-2019                                                   |
| Wayne Dixor                                                                  |                                                                               | n@ringenergy.com 432-556-5920                                    |
| Type or print name                                                           | E-mail address:                                                               | PHONE:                                                           |
| For State Use Only                                                           |                                                                               | A                                                                |
| APPROVED BY. YOAAAA                                                          | Forte TITLE C.O                                                               | A DATE 10-24-19                                                  |
| APPROVED BY: Conditions of Approval (if any).                                | TILE C. V                                                                     | DATE / V · · · /                                                 |
| Conditions of Approval (if ally).                                            |                                                                               |                                                                  |