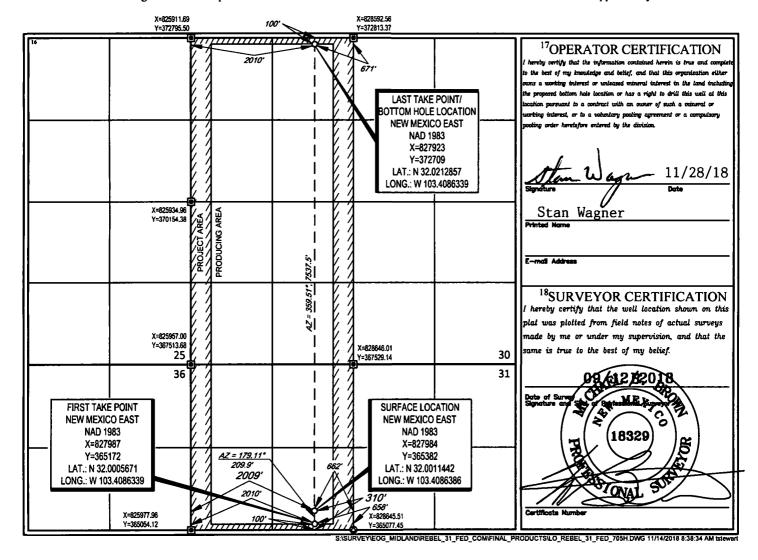

District Office

FORM C-102

1220 South St. Francis Dr. Santa Fe, NM 87505

RECEIVED

AMENDED REPORT

WELL LOCATION AND ACREAGE DEDICATION PLAT 30-025- 4646/ 96776 Jabalina; Wolfcamp, Southwest Property Code Property Name Well Number 32624 REBEL 31 FED #705H OGRID No. Operator Name Elevation 7377 EOG RESOURCES, INC. 3195' <sup>10</sup>Surface Location

| (3)                                              | Section<br>31            | Township 26-S           | 35-E             | Z-Lot Idn            | Feet from the 310' | North/South line<br>SOUTH | Feet from the 2009' | East/West line WEST | LEA    |
|--------------------------------------------------|--------------------------|-------------------------|------------------|----------------------|--------------------|---------------------------|---------------------|---------------------|--------|
| 11Bottom Hole Location If Different From Surface |                          |                         |                  |                      |                    |                           |                     |                     |        |
| UL or lot no.                                    | Section                  | Township                | Range            | Lot Idn              | Feet from the      | North/South line          | Feet from the       | East/West line      | County |
| С                                                | 30                       | 26-S                    | 35-E             | -                    | 100'               | NORTH                     | 2010'               | WEST                | LEA    |
| <sup>12</sup> Dedicated Acres<br><b>475.57</b>   | <sup>13</sup> Joint or 1 | infill <sup>14</sup> Co | onsolidation Cod | le <sup>15</sup> Ord | er No.             |                           |                     |                     |        |