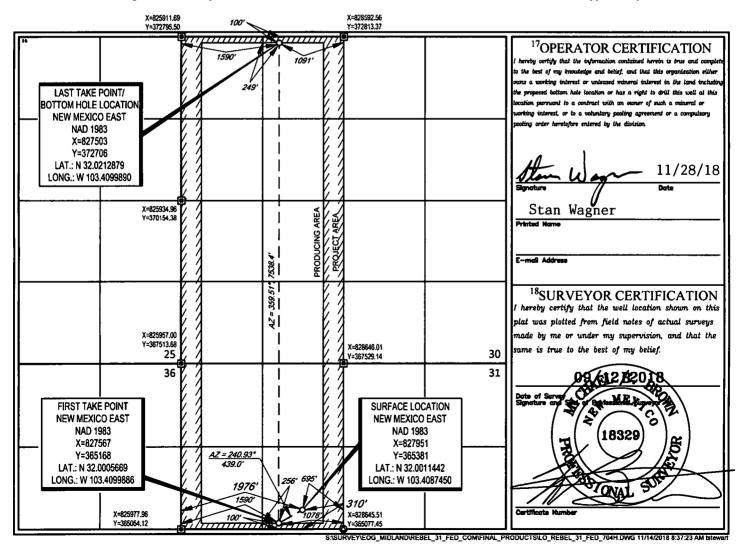

OIL CONSERVATION DIVISION BBS OCD 1220 South St. Francis Dr.

OCT 2 2 2019

AMENDED REPORT

Revised August 1, 2011

FORM C-102

WELL LOCATION AND ACREAGE DEDICARED SELVED

Santa Fe, NM 87505

| API Number                                       |                          |                            |                | <sup>2</sup> Pool Code |               | <sup>3</sup> Pool Name        |               |                |                          |  |
|--------------------------------------------------|--------------------------|----------------------------|----------------|------------------------|---------------|-------------------------------|---------------|----------------|--------------------------|--|
| 30-025- <i>46460</i>                             |                          |                            | 967            | <sup>7</sup> 76        | Ja'           | Jabalina; Wolfcamp, Southwest |               |                |                          |  |
| <sup>4</sup> Property Code                       |                          | <sup>3</sup> Property Name |                |                        |               |                               |               |                | <sup>6</sup> Well Number |  |
| 326249                                           |                          | REBEL 31 FED               |                |                        |               |                               |               |                | #704H                    |  |
| <sup>7</sup> OGRID №.                            |                          | <sup>8</sup> Operator Name |                |                        |               |                               |               |                | <sup>9</sup> Elevation   |  |
| 7377                                             |                          | EOG RESOURCES, INC.        |                |                        |               |                               |               |                | 3195'                    |  |
| 10 Surface Location                              |                          |                            |                |                        |               |                               |               |                |                          |  |
| UL or lot no.                                    | Section                  | Township                   | Range          | Lot Ida                | Feet from the | North/South line              | Feet from the | East/West line | County                   |  |
| <b>(3)</b>                                       | 31                       | 26-S                       | 35-E           | 3-                     | 310'          | SOUTH                         | 1976'         | WEST           | LEA                      |  |
| 11Bottom Hole Location If Different From Surface |                          |                            |                |                        |               |                               |               |                |                          |  |
| UL or lot no.                                    | Section                  | Township                   | Range          | Lot Idn                | Feet from the | North/South line              | Feet from the | East/West line | County                   |  |
| C                                                | 30                       | 26-S                       | 35-E           | -                      | 100'          | NORTH                         | 1590'         | WEST           | LEA                      |  |
| 12Dedicated Acres                                | <sup>13</sup> Joint or l | infili 14Co                | nsolidation Co | de <sup>15</sup> Orde  | er No.        |                               |               |                |                          |  |