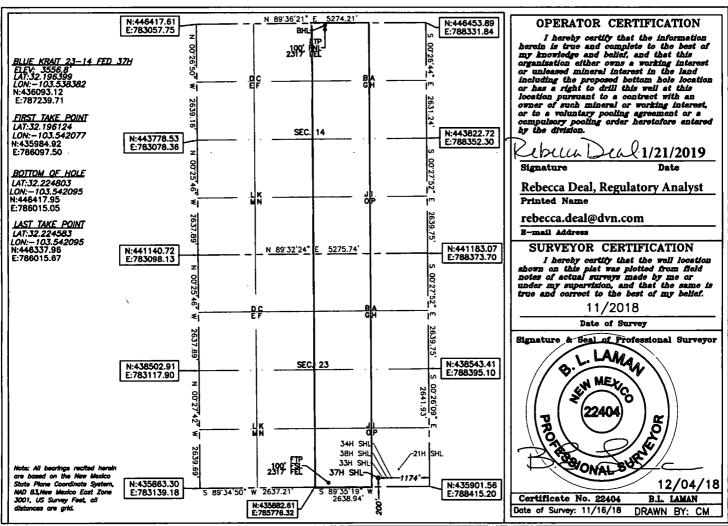

Santa Fe, New Mexico 87505

OCT 2 3 2019

☐ AMENDED REPORT

DISTRICT IV 1920 S. ST. FRANCES DR., SANTA FR. NM 57505 Phone: (505) 476-3460 Fax: (505) 476-3468

| API Number    |               | WELL LOCATION AND ACREAGE DEDICATION ED  Pool Code  7338 98175  BRINNINSTOOL; WC |             |        |               |             |
|---------------|---------------|----------------------------------------------------------------------------------|-------------|--------|---------------|-------------|
| 30-025-46     | 460           | Z330 7                                                                           | 0195        |        | BRINNINSTOOL; | WOLFCAMP    |
| Property Code | Property Name |                                                                                  |             |        |               | Well Number |
| 316705        |               | BLUE                                                                             | KRAIT 23    | -14 FE | :D            | 37H         |
| OGRID No.     |               |                                                                                  | Operator Na |        |               | Elevation   |
| 6137          | DEVO          | N ENERGY                                                                         | PRODUCT     | ION CO | MPANY, L.P.   | 3556.8'     |

## Surface Location

| UL or lot No. | Section | Township | Range | Lot Idn | Feet from the | North/South line | Feet from the | East/West line | County |
|---------------|---------|----------|-------|---------|---------------|------------------|---------------|----------------|--------|
| Р             | 23      | 24-S     | 33-E  |         | 200           | SOUTH            | 1174          | EAST           | LEA    |

## Bottom Hole Location If Different From Surface

| UL or lot No.                                          | Section<br>14 | Township<br>24-S | -        | Lot Idn | Feet from the 20 | North/South line<br>NORTH | Feet from the 2317 | East/West line<br>EAST | County |
|--------------------------------------------------------|---------------|------------------|----------|---------|------------------|---------------------------|--------------------|------------------------|--------|
| Dedicated Acres Joint or Infill Consolidation Code 320 |               |                  | Code Ore | der No. |                  |                           |                    |                        |        |

## NO ALLOWABLE WILL BE ASSIGNED TO THIS COMPLETION UNTIL ALL INTERESTS HAVE BEEN CONSOLIDATED OR A NON-STANDARD UNIT HAS BEEN APPROVED BY THE DIVISION