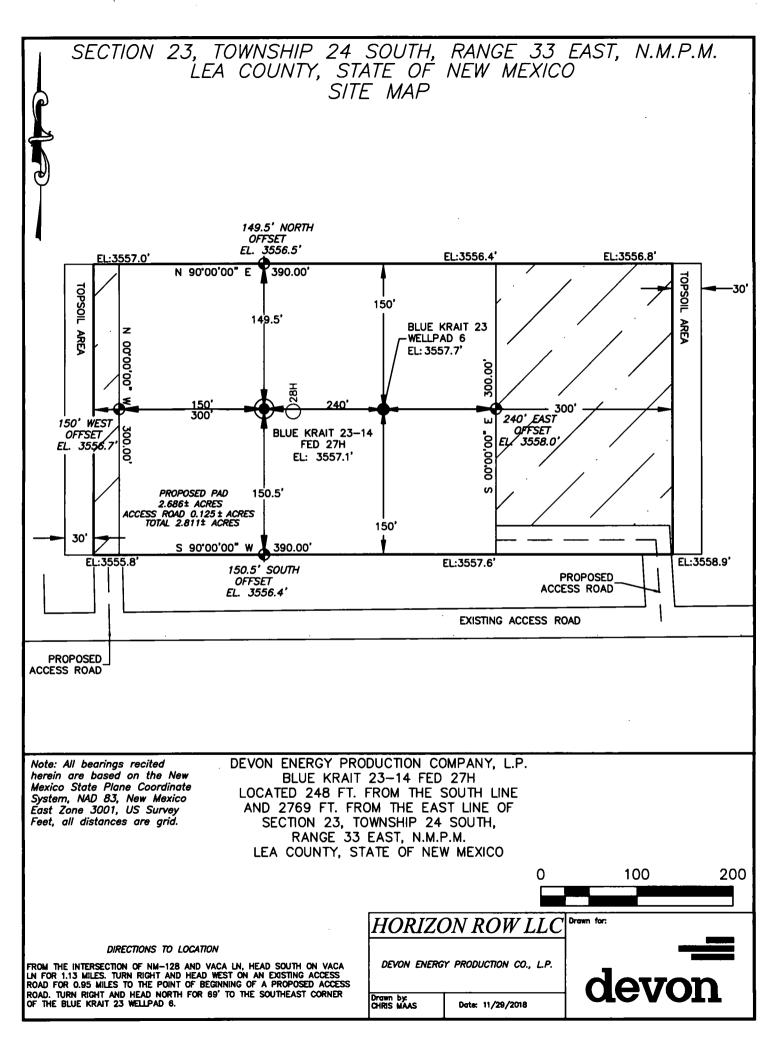

## Kick Off Point (KOP)

A Start Barrier Barrier

A. ....

| UL | Section<br>23         | Township<br>24S | Range<br>33E | Lot                  | Feet<br>298 | From N/S<br>FSL | Feet<br>1965 | From E/W | County<br>LEA |
|----|-----------------------|-----------------|--------------|----------------------|-------------|-----------------|--------------|----------|---------------|
|    | Latitude<br>32.196681 |                 |              | Longitude<br>-103.54 | 556         | NAD<br>83       |              |          |               |

## First Take Point (FTP)

| UL<br>N | Section 23            | Township <b>24</b> | Range<br>33 | Lot                 | Feet<br>100 | From N/S<br>SOUTH | Feet<br>1965 | From E/W  | County<br>LEA |
|---------|-----------------------|--------------------|-------------|---------------------|-------------|-------------------|--------------|-----------|---------------|
|         | Latitude<br>32.196124 |                    |             | Longitude<br>103.54 | 5290        |                   |              | NAD<br>83 |               |

## Last Take Point (LTP)

| UL<br>C               | Section 14 | Township 24 | Range<br>33    | Lot             | Feet<br>100 | From N/S<br>NORTH | Feet<br>1965 | From E/W | County<br>LEA |
|-----------------------|------------|-------------|----------------|-----------------|-------------|-------------------|--------------|----------|---------------|
| Latitude<br>32.224584 |            |             | Longitu<br>103 | . <b>545</b> 30 | 3           | NAD<br>83         |              |          |               |