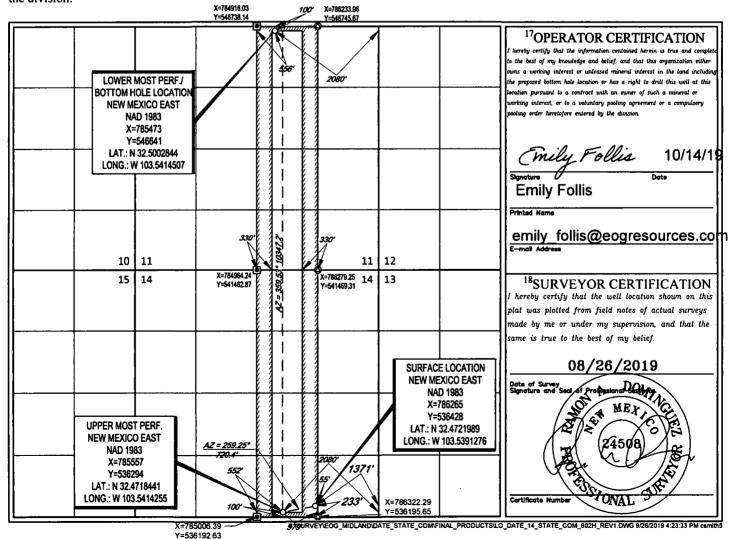

AMENDED REPORT

WELL LOCATION AND ACREAGE DEDICATION PLAT

| 30-025-44072                   |                        |                                              | 553              | Pool Code             | BEF                | <sup>3</sup> Pool Name<br>BERRY; BONE SPRING, NORTH |                     |                        |                                  |  |
|--------------------------------|------------------------|----------------------------------------------|------------------|-----------------------|--------------------|-----------------------------------------------------|---------------------|------------------------|----------------------------------|--|
| Property Code<br>319585        |                        | <sup>5</sup> Property Name DATE 14 STATE COM |                  |                       |                    |                                                     |                     | 1                      | <sup>6</sup> Well Number<br>602H |  |
| 70GRID No.<br>7377             |                        | *Operator Name EOG RESOURCES, INC.           |                  |                       |                    |                                                     |                     |                        | <sup>9</sup> Elevation<br>3786'  |  |
| <sup>10</sup> Surface Location |                        |                                              |                  |                       |                    |                                                     |                     |                        |                                  |  |
| UL or lot no.                  | Section 14             | Township 21-S                                | Range<br>33-E    | Lot Idn               | Feet from the 233' | North/South line SOUTH                              | Feet from the       | East/West line         | LEA                              |  |
| UL or lot no.                  | Section 11             | Township 21-S                                | Range<br>33-E    | Lot Idn               | Feet from the      | North/South line                                    | Feet from the 2080' | East/West line<br>EAST | County<br>LEA                    |  |
| 12 Dedicated Acres             | <sup>13</sup> Joint or | Infill 14Co                                  | nsolidation Code | <sup>15</sup> Order N | No.                |                                                     |                     |                        |                                  |  |