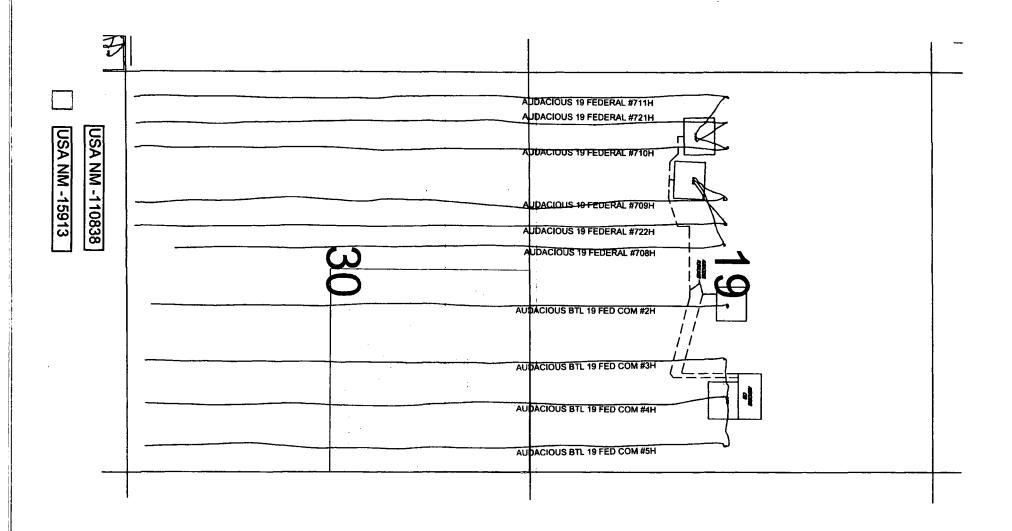

eader. The gas from the heated separator also flows into this header. The gas flows through the header to a custody transfer Emerson orifice meter (S/N 7737101) that serves as our lease production meter. If the pipeline is experiencing problems and cannot take any gas, the gas will flow through the high pressure and low pressure flare meters (S/N 77371356) and (S/N 77371357) to the flare. The overhead gas from the vapor recovery tower is compressed by a vapor recovery compressor and then measured by a custody transfer Emerson orifice meter (S/N 77371386). The gas from the vapor recovery system combines with the gas from the lease production meter and flows into our gas gathering pipeline system.

\*Meter numbers will be provided upon installation of meters and completion of the facility.



#### **FACILITY NAME: AUDACIOUS CTB**

WELL NAME: AUDACIOUS BTL FEDERAL COM #2!! API: 30-025-43430

WELL NAME: AUDACIOUS BTL 19 FEDERAL COM #311 API: 30-025-43864

WELL NAME: AUDACIOUS BTL 19 PEDERAL COM #411 API: 30-025-43865

WELL NAME: AUDACIOUS BTI. 19 FEDERAL COM #5H API: 30-025-43866



I'll Gas Orlfice Heter

\*11111111 Meter Numbers will be provided after the facility has been built.

H Liquid Heter

AUDACIOUS CTB FACILITY PROCESS FLOW

EOG RESDURCES
MIDLAND DIVISION
BY: BKW rev. 00
1/11/2018

MACANIMATERIA IN TERMENANTAN DI PENERANTAN D

#### APPLICATION FOR, COMMINGLING AT A COMMON CENTRAL TANK BATTERY

Proposal for AUDACIOUS CTB:

EOG Resources, Inc. is requesting approval to commingle the following wells in a common central tank battery:

#### Federal Lease # NM ######

| Wel