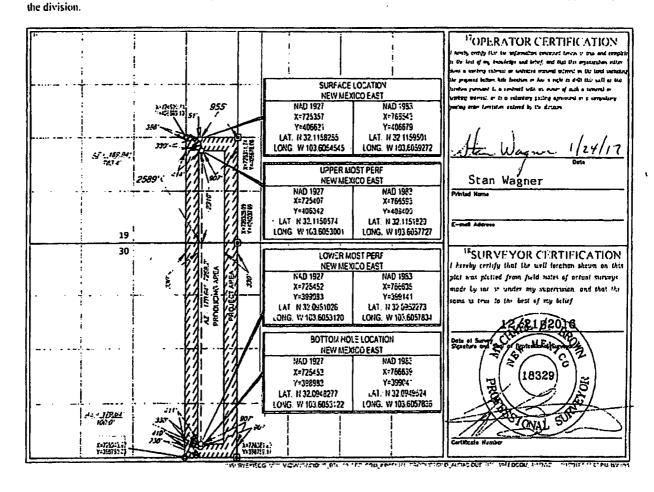

|                |            |
| 1' Lor lut on.  | Section        | Javaship  | Range    | 1 of Ide  | Feel from the | Sorth/Snoth line | l'est from the | East/West line | County     |
| 1               | 19             | 25~S      | 33-E     | - ]       | 2589'         | SO.UTH           | 955'           | EAST           | LEA        |
|                 |                |           | <u> </u> |           |               |                  |                |                |            |
| L'I. Ar lot pp. | Section        | Tum aship | Kangr    | Lut Ida   | Feet from the | Surth South line | l'est from the | Eust/West line | County     |

SOUTH

No allowable will be assigned to this completion until all interests have been consolidated or a non-standard unit has been approved by

230'



| Deport 1 | 1025 N. Francis De III (L. NNI 5823) | Phone (375) 3. 2 (C) | E. C. (375) 303 C. (\*\*Deport III | E. E. (375) 303 C. (\*\*Deport III | E. E. E. (375) 303 C. (\*\*Deport III | E. E. E. E. (375) 745 C. (\*\*Deport III | E. E. E. (375) 745 C. (\*\*Deport III | E. E. (375) 745 C. (\*\*Deport III | E. E. (375) 745 C. (\*\*Deport III | E. (375) 745 C. (\*

State of New Mexico HOBBS OCD

Energy, Minerals & Natural Resources
Department 16 2017

Off. CONSERVATION DIVISION 1220 South St. Francis DRECEIVED Sante Fe, NM 87505 FORM C-102
Revised August 1, 2011
Submit one copy to appropriate
District Office

] - AMENDED REPORT

10 Surface Location Fau West le El erlot au I es Ide Lect from the Feet from th 19 25-S 2589' SOUTH 920' I 33-E **EAST** LEA L'L or lot no Tourship Rang Feet from