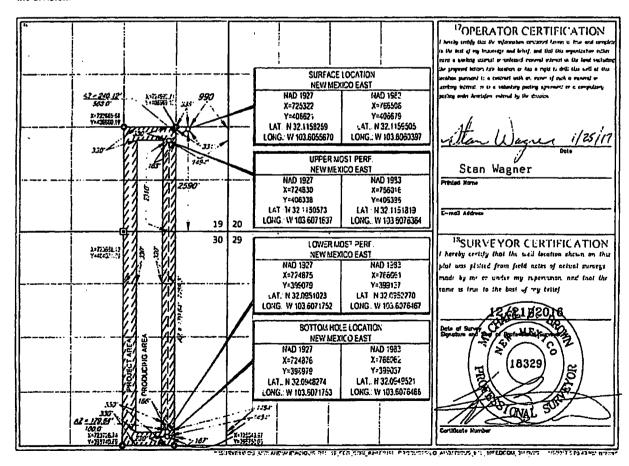

| -        | 2590'          | SOUTH            | 990'          | EAST           | LEA    |
|                                          |           |             |                     |          |                |                  |               |                |        |
| l'I. or lot no.                          |           | Township    | Kange               | Las Ida  | feet from the  | Sorth/Sunth line | Feet from the | Epst/West line | Count  |
| 0                                        | 30        | 25-S        | 33-E                | -        | 230'           | SOUTH            | 1484'         | EAST }         | LEA    |

No allowable will be assigned to this completion until all interests have been consolidated or a non-standard unit has been approved by the division.



<u>Dysnet I</u> 1625 N. French Dr., Hobbs, NAI 68741 Phone 1575) 593-6161. Fax: (575) 393-6720 District II 811 S. Fina St., Amesic, NA 88210 Phone (575) 748-1283, Fax. (575) 748-9720 Diginic III 1000 Kin Urazos Roed, Artes, NAI 57414 Phone (505) 374-0178 Fex (505) 371-6176 Dittriet IV 1220 \$ St. Francis Dr. Same Fe. NNI R7+15 Phone (\$05) 476-3460 Fax (\$00) 416-3460

25-S 33-E

30

Dedicated Acces 240.00

FORMI C-102 Energy, Minerals & Natural Resources BBS OCD State of New Mexico Revised August 1, 2011 Submit one copy to appropriate Department OIL CONSERVATION DIVISION JUN 1 6 2017 District Office 1220 South St. Francis Dr. RECEIVED -

907'

EAST

AMENDED REPORT

LEA

Sante Fe, NM 87505 WELL LOCATION AND ACREAGE DEDICATION PLAT

|                 | API Number     |           |