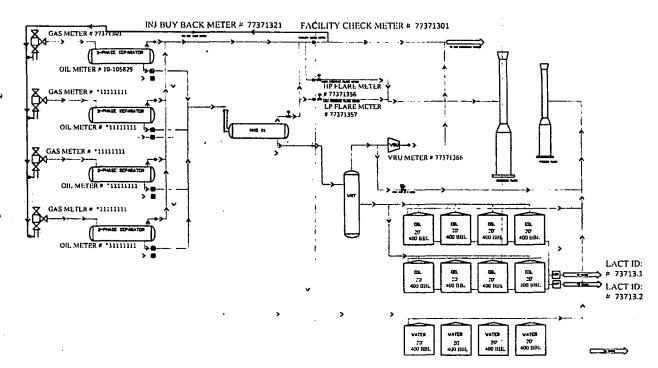

h the high pressure and low pressure flare meters (S/N 77371356) and (S/N 77371357) to the flare. The overhead gas from the vapor recovery tower is compressed by a vapor recovery compressor and then measured by a custody transfer Emerson orifice meter (S/N 77371386). The gas from the vapor recovery system combines with the gas from the lease production meter and flows into our gas gathering pipeline system.

\*Meter numbers will be provided upon installation of meters and completion of the facility.



#### **FACILITY NAME: AUDACIOUS CTB**

WELL NAME: AUDACIOUS BTL FEDERAL COM #2!! API: 30-025-43430

WELL NAME: AUDACIOUS BTL 19 FEDERAL COM #311 API: 30-025-43864

WELL NAME: AUDACIOUS BTL 19 PEDERAL COM #411 API: 30-025-43865

WELL NAME: AUDACIOUS BTI. 19 FEDERAL COM #5H API: 30-025-43866



I'll Gas Orlfice Heter

\*11111111 Meter Numbers will be provided after the facility has been built.

H Liquid Heter

AUDACIOUS CTB FACILITY PROCESS FLOW

EOG RESDURCES
MIDLAND DIVISION
BY: BKW rev. 00
1/11/2018

MACANIMATERIA IN TERMENANTAN DI PENERANTAN D

#### APPLICATION FOR, COMMINGLING AT A COMMON CENTRAL TANK BATTERY

Proposal for AUDACIOUS CTB:

EOG Resources, Inc. is requesting approval to commingle the following wells in a common central tank battery:

#### Federal Lease # NM ######

| Well Nome                        | Location                                  | API#         | Pool                  | Oli BPD | Gravitles | MSCFPD | BTU      |
|----------------------------------|-------------------------------------------|--------------|-----------------------|---------|--------