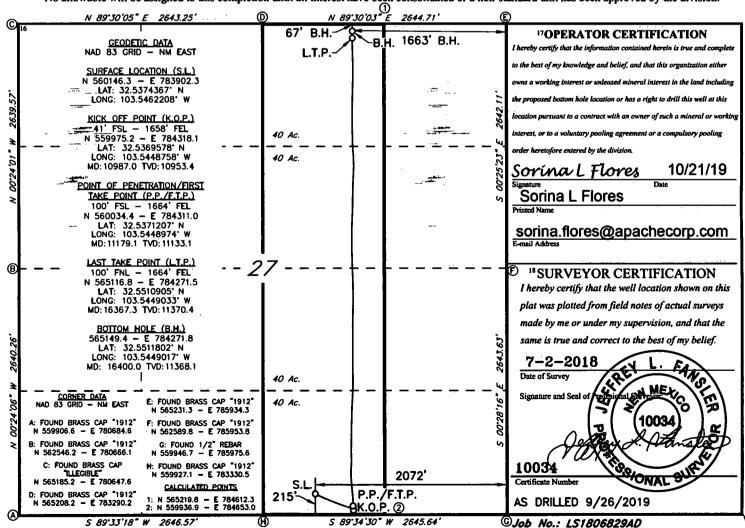

## RECEIVED

WELL LOCATION AND ACREAGE DEDICATION PLAT

| 1 API Number                         | <sup>2</sup> Pool Code | <sup>3</sup> Pool Name         |                                         |  |  |
|--------------------------------------|------------------------|--------------------------------|-----------------------------------------|--|--|
| 30-025-46124                         | 98247                  | WC-025 G-08 S203435D; WOLFCAMP |                                         |  |  |
| <sup>4</sup> Property Code<br>319564 |                        | roperty Name N 27 FEDERAL COM  | <sup>6</sup> Well Number<br><b>405H</b> |  |  |
| <sup>7</sup> OGRID NO.<br>873        |                        | perator Name CORPORATION       | <sup>9</sup> Elevation<br>3715'         |  |  |

<sup>10</sup> Surface Location

| UL or lot no. | Section                                          | Township | Range | Lot ldn | Feet from the | North/South line | Feet From the | East/West line | County |
|---------------|--------------------------------------------------|----------|-------|---------|---------------|------------------|---------------|----------------|--------|
| 0             | 27                                               | 20S      | 34E   |         | 215           | SOUTH            | 2072          | EAST           | LEA    |
| •             | " Bottom Hole Location If Different From Surface |          |       |         |               |                  |               |                |        |

| " Bottom Hole Location II Different From Surface                         |         |             |                     |         |               |                  |               |                |        |
|--------------------------------------------------------------------------|---------|-------------|---------------------|---------|---------------|------------------|---------------|----------------|--------|
| UL or lot no.                                                            | Section | Township    | Range               | Lot Idn | Feet from the | North/South line | Feet from the | East/West line | County |
| В                                                                        | 27      | <b>20</b> S | 34E                 | r       | 67            | NORTH            | 1663          | EAST           | LEA    |
| 12 Dedicated Acres 13 Joint or Infill 14 Consolidation Code 15 Order No. |         |             |                     |         |               |                  |               |                |        |
| 320                                                                      |         |             | <u></u> . <u></u> . |         |               |                  |               |                |        |